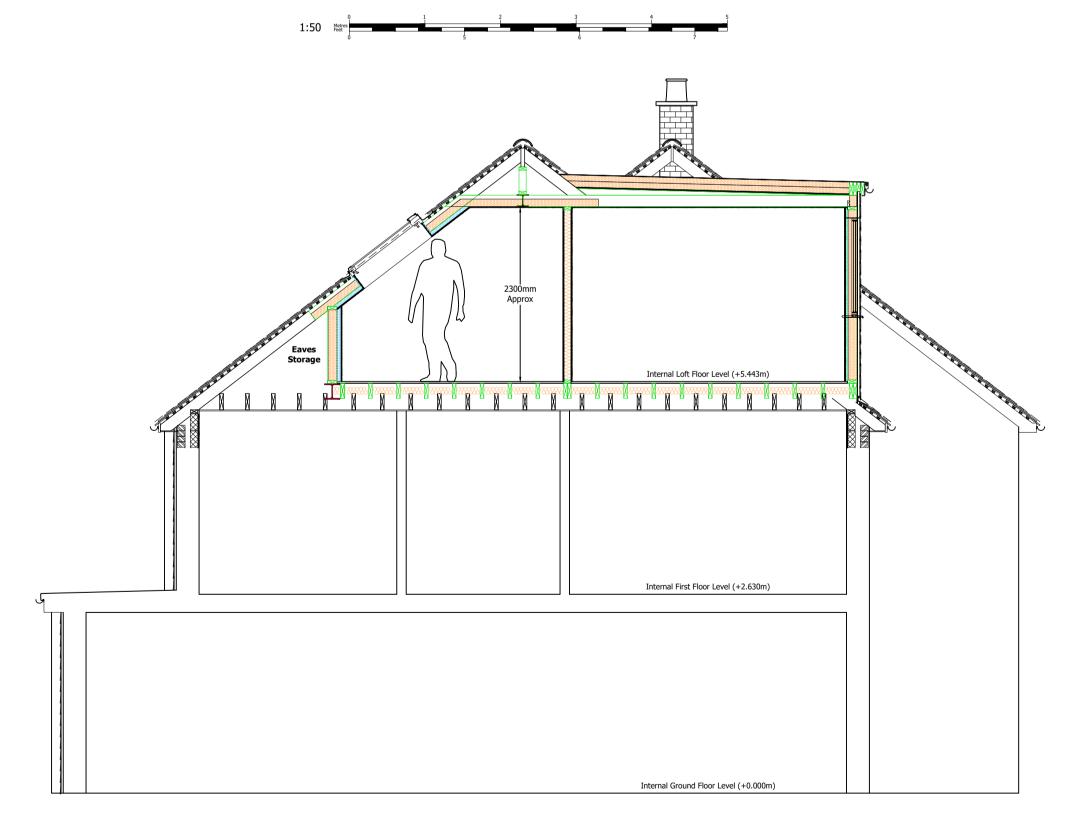

## PROPOSED SECTION B-B

Site Address:

**Drawing Title:** 

Existing & Proposed Sections B-B

Loft Conversion

С

1:50 @ A2