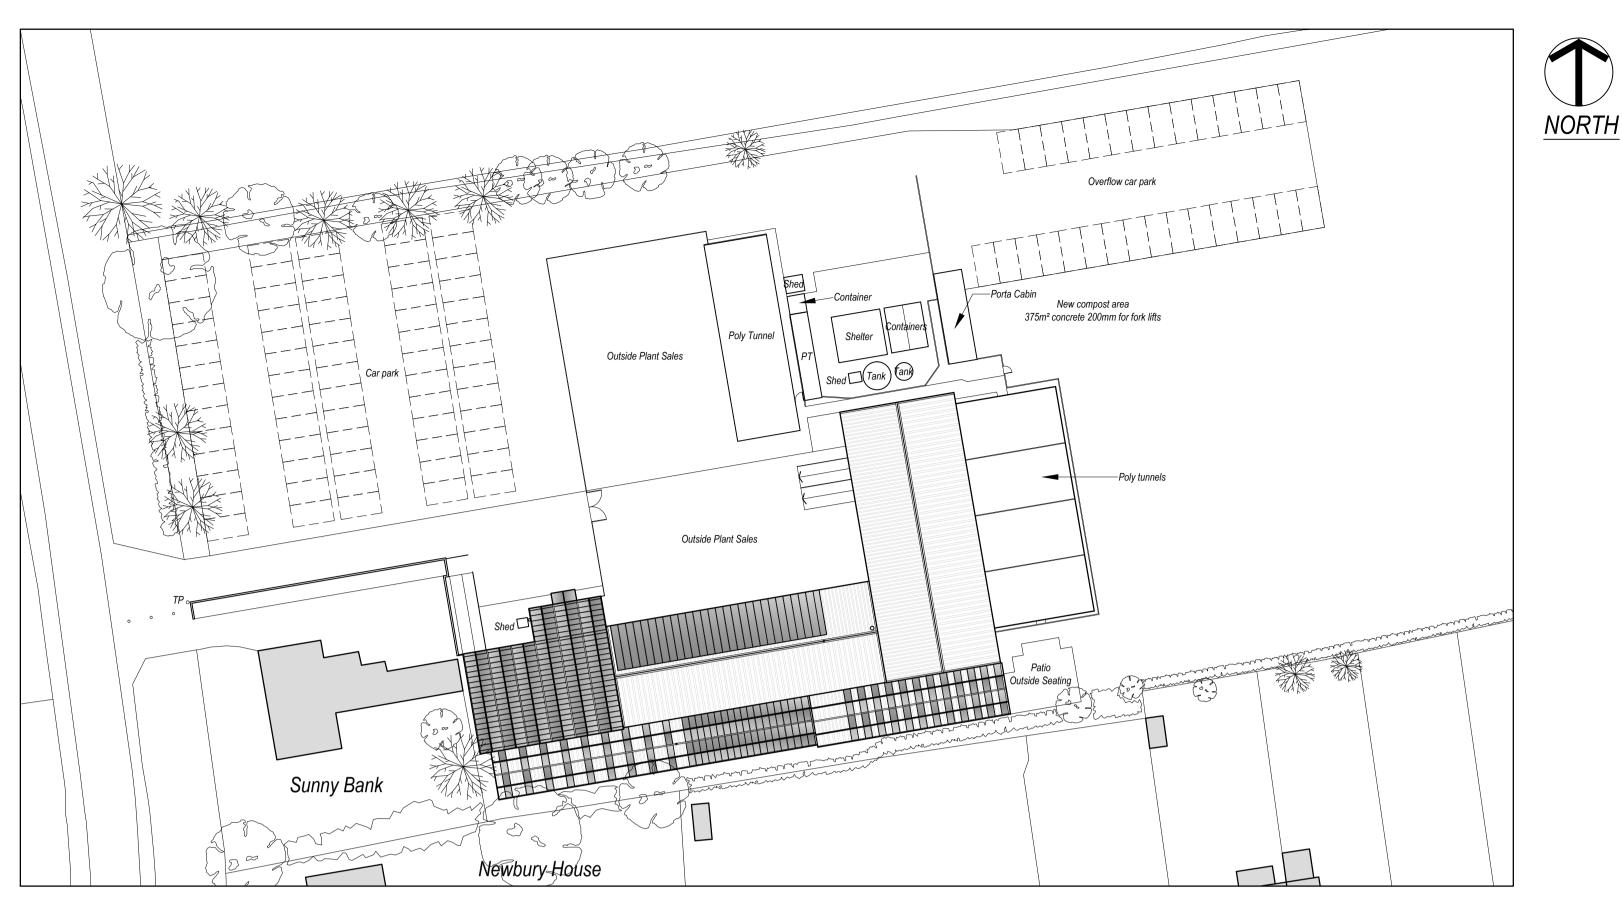

Existing Site Plan
Scale: 1:500

Location Plan
Scale: 1:1250

Planning

Medusa Design Ltd

Architectural Designers

Eagle House, Sudbury Road, Great Whelnetham,
Bury St Edmunds, Suffolk, IP30 0UN

Tel: 01787 883339

Drawing Details:
Existing & Proposed Site Plans
And Location Plan

Date: Scale/s: Drawn:
Nov 2023 As Shown @ A1 MJM

Number: Rev:

2081/23/05 B

Proposed Plan Scale: 1:500