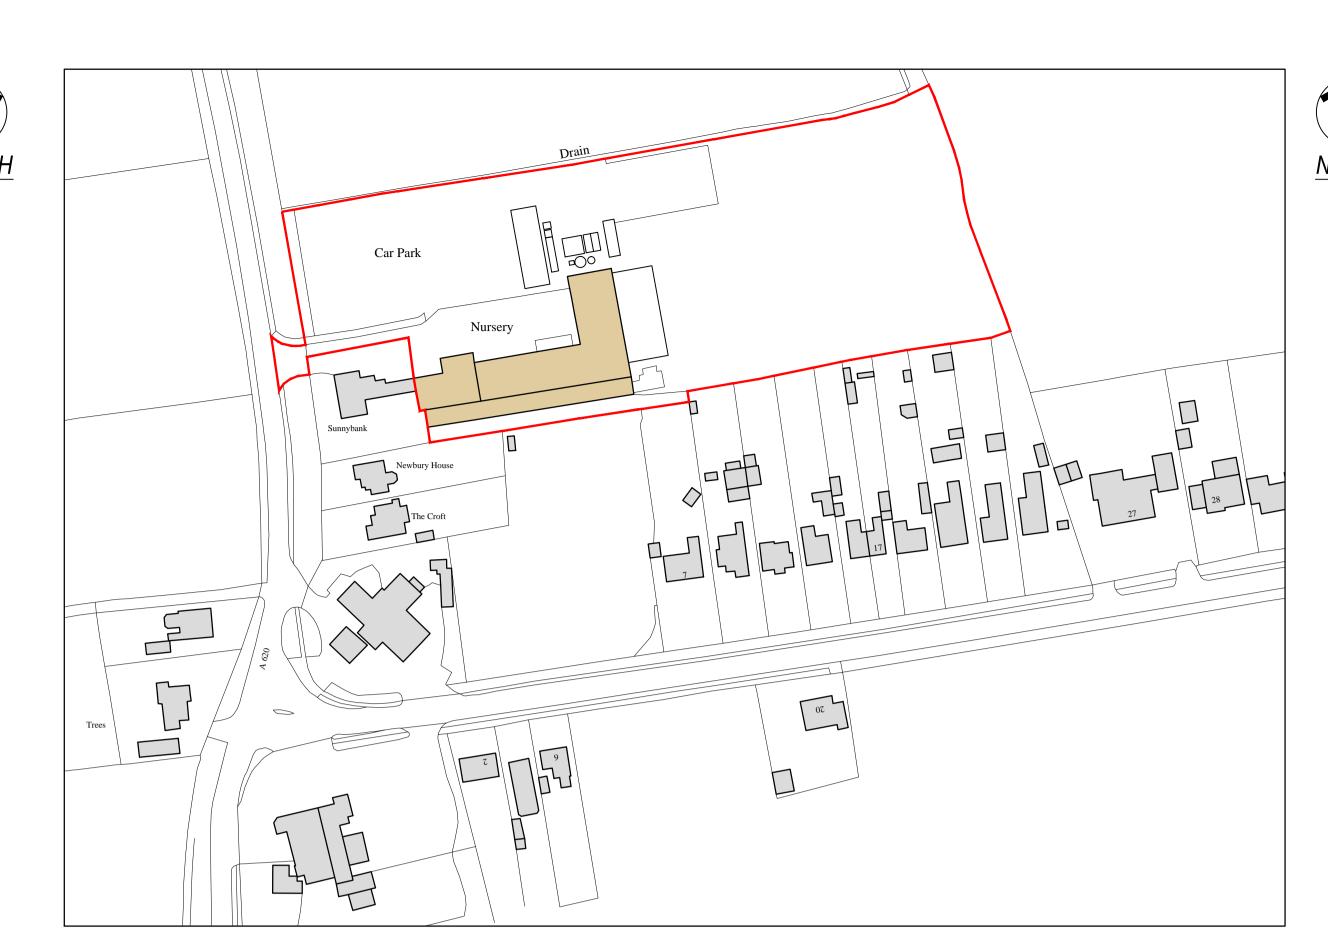

Existing Site Plan
Scale: 1:500

Location Plan
Scale: 1:1250

Planning

Medusa Design Ltd

Architectural Designers

Eagle House, Sudbury Road, Great Whelnetham,
Bury St Edmunds, Suffolk, IP30 0UN

Tel: 01787 883339

Drawing Details:
Existing & Proposed Site Plans
And Location Plan

Date: Scale/s: Drawn:
Nov 2023 As Shown @ A1 MJM

Number: Rev:

2081/23/05 B

Proposed Plan Scale: 1:500