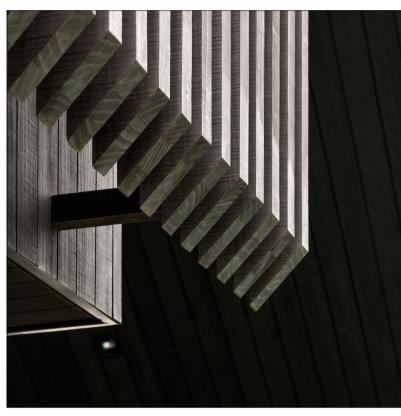

Material

Russwood Thermopine coated in black Woca oil

https://www.russwood.co.uk/cladding/coating/woca-oil/

Example

Timber louvres fixed to stainless steel frame

Material

Mystique blend brick slips (supplied by Slips From Stock)