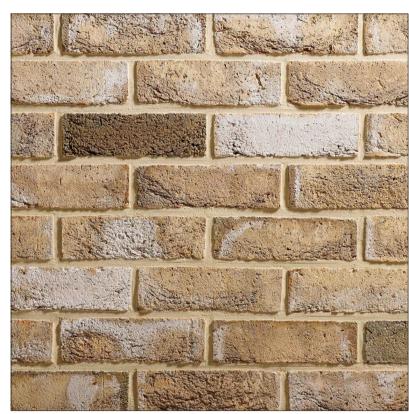

Material

Russwood Thermopine coated in black Woca oil

https://www.russwood.co.uk/cladding/coating/woca-oil/

Example

Timber louvres fixed to stainless steel frame

Material

Mystique blend brick slips (supplied by Slips From Stock)