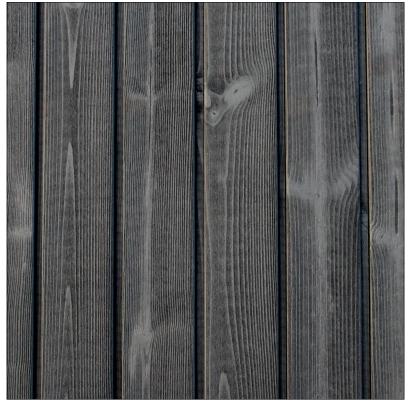

Material

Russwood Thermopine coated in black Woca oil

https://www.russwood.co.uk/cladding/coating/woca-oil/

Example

Timber louvres fixed to stainless steel frame

Material

Mystique blend brick slips (supplied by Slips From Stock)