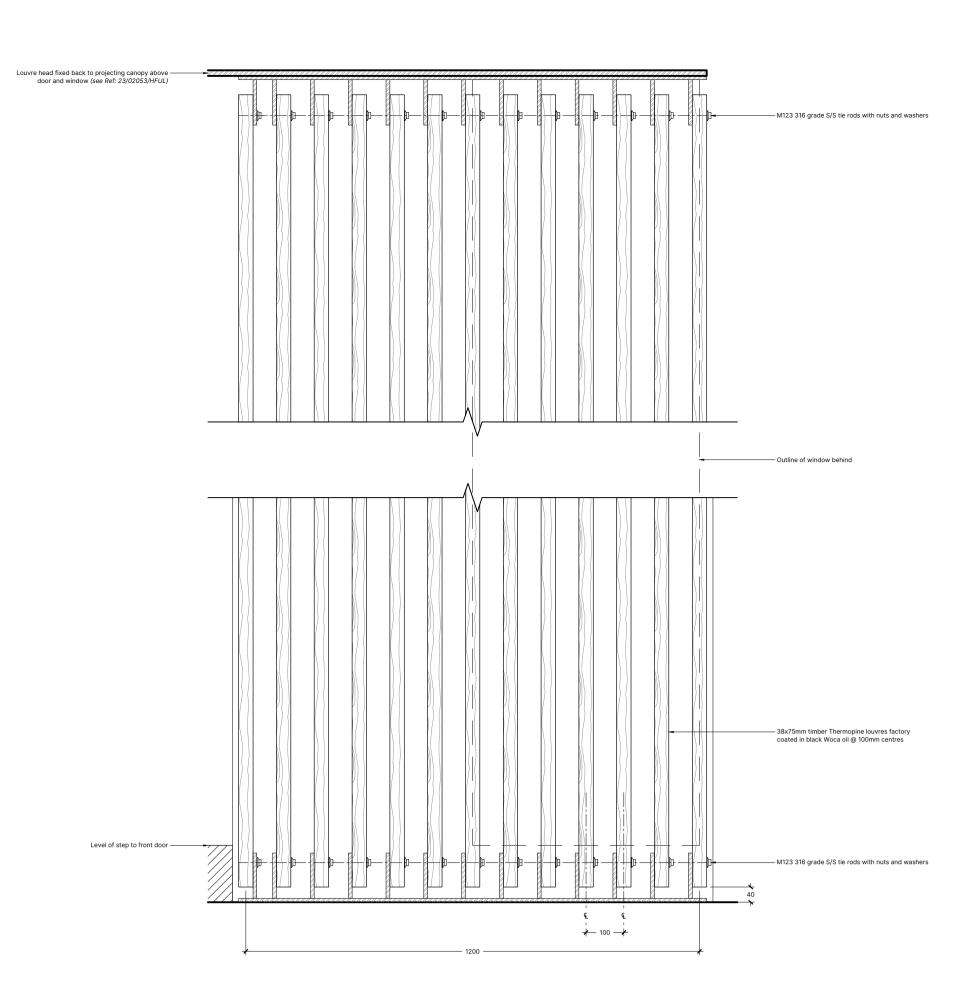

Material

Russwood Thermopine coated in black Woca oil

https://www.russwood.co.uk/cladding/coating/woca-oil/

Example

Timber louvres fixed to stainless steel frame

Material

Mystique blend brick slips (supplied by Slips From Stock)