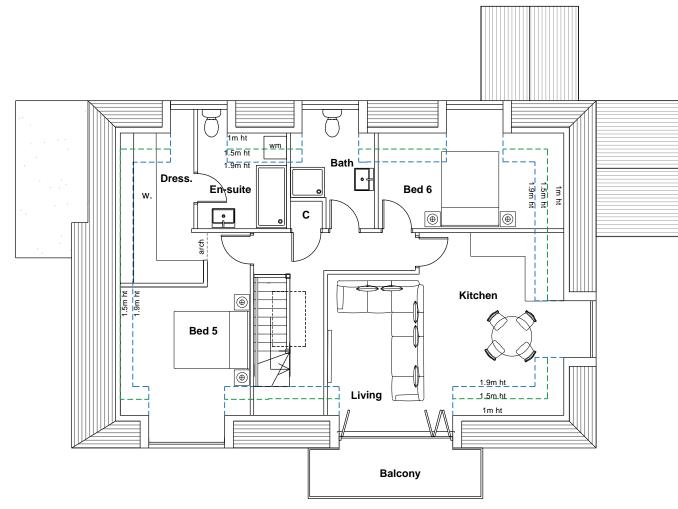

|     |               |                  |                                                      |                                                                                                                                                                         | Planning                                        |                                                                                   |                                                                                           |  |
|-----|---------------|------------------|------------------------------------------------------|-------------------------------------------------------------------------------------------------------------------------------------------------------------------------|-------------------------------------------------|-----------------------------------------------------------------------------------|-------------------------------------------------------------------------------------------|--|
|     |               |                  |                                                      | Drawing Title:<br>Proposed second flo                                                                                                                                   |                                                 |                                                                                   |                                                                                           |  |
| Rev | Date          | Description      | Drn By                                               | Project & Drawing Number:                                                                                                                                               |                                                 |                                                                                   |                                                                                           |  |
| -   | -             | -                | -                                                    | 23.CC.P04                                                                                                                                                               |                                                 |                                                                                   |                                                                                           |  |
| -   | -             | -                | -                                                    | Rev:                                                                                                                                                                    | Scale:                                          | Sheet size:                                                                       | Date                                                                                      |  |
| -   | -             | -                | -                                                    | 1 -                                                                                                                                                                     | 1:100                                           | A3                                                                                |                                                                                           |  |
|     | Rev<br>-<br>- | Rev Date<br><br> | Rev Date Description   - - -   - - -   - - -   - - - | Rev     Date     Description     Drn By       -     -     -     -     -       -     -     -     -     -       -     -     -     -     -       -     -     -     -     - | Rev Date Description Drn By Project B   - - - - | Propos   Date Description Drn By   Project & Drawing Numb   - - -   - - -   - - - | Rev Date Description Drn By   - - - -   - - - -   - - - -   - - - Rev: Scale: Sheet size: |  |