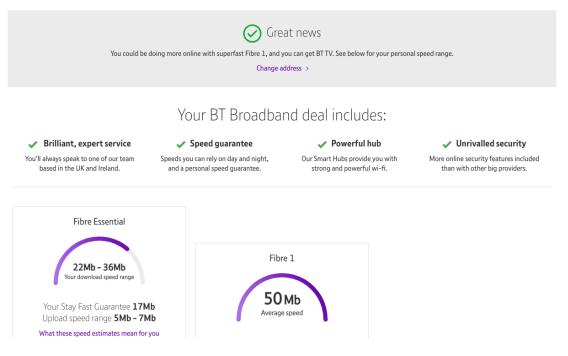

# PW1246 – January 2024 Superfast Broadband Statement to support a full application for The Conversion of an Agricultural Building to Residential at Harvey's Farm, Ardleigh

Having checked the BT Openreach website, we confirm that the application site already benefits from a Superfast Fibre Broadband connection. This supports download speeds of up to 27 Mbps – see pictures 1 and 2 below. The BT website also states that 'Fibre Essential' is available at Harvey's Farm (postcode CO7 7QS), which provides download speeds of 22-36 Mbps – see picture 3.

# BT Broadband availability

Picture 3 - Results from BT website Broadband availability search