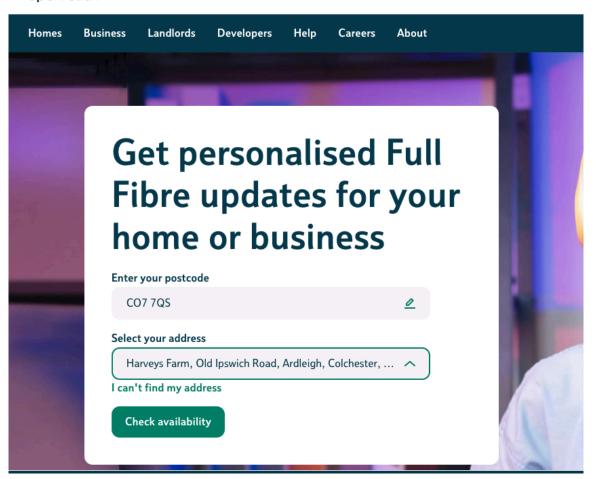

# PW1246 – January 2024 Superfast Broadband Statement to support a full application for The Conversion of an Agricultural Building to Residential at Harvey's Farm, Ardleigh

Having checked the BT Openreach website, we confirm that the application site already benefits from a Superfast Fibre Broadband connection. This supports download speeds of up to 27 Mbps – see pictures 1 and 2 below. The BT website also states that 'Fibre Essential' is available at Harvey's Farm (postcode CO7 7QS), which provides download speeds of 22-36 Mbps – see picture 3.

### openreach

Picture 1 – Openreach broadband search details

Ferry Quay House, Ferry Quay Woodbridge, Suffolk IP12 1BW