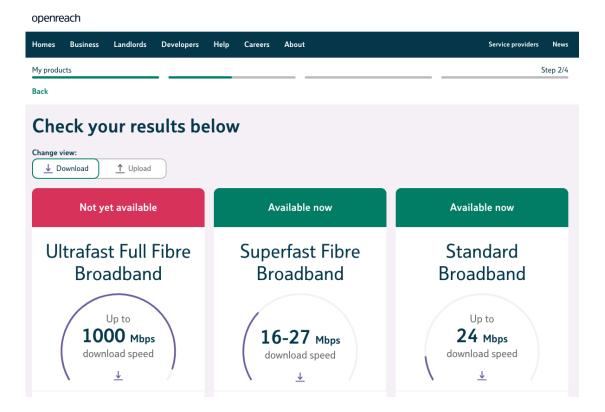

# PW1246 – January 2024 Superfast Broadband Statement to support a full application for The Conversion of an Agricultural Building to Residential at Harvey's Farm, Ardleigh

Having checked the BT Openreach website, we confirm that the application site already benefits from a Superfast Fibre Broadband connection. This supports download speeds of up to 27 Mbps – see pictures 1 and 2 below. The BT website also states that 'Fibre Essential' is available at Harvey's Farm (postcode CO7 7QS), which provides download speeds of 22-36 Mbps – see picture 3.

# Peter Wells Architects

Picture 2 - Results from Openreach broadband availability search