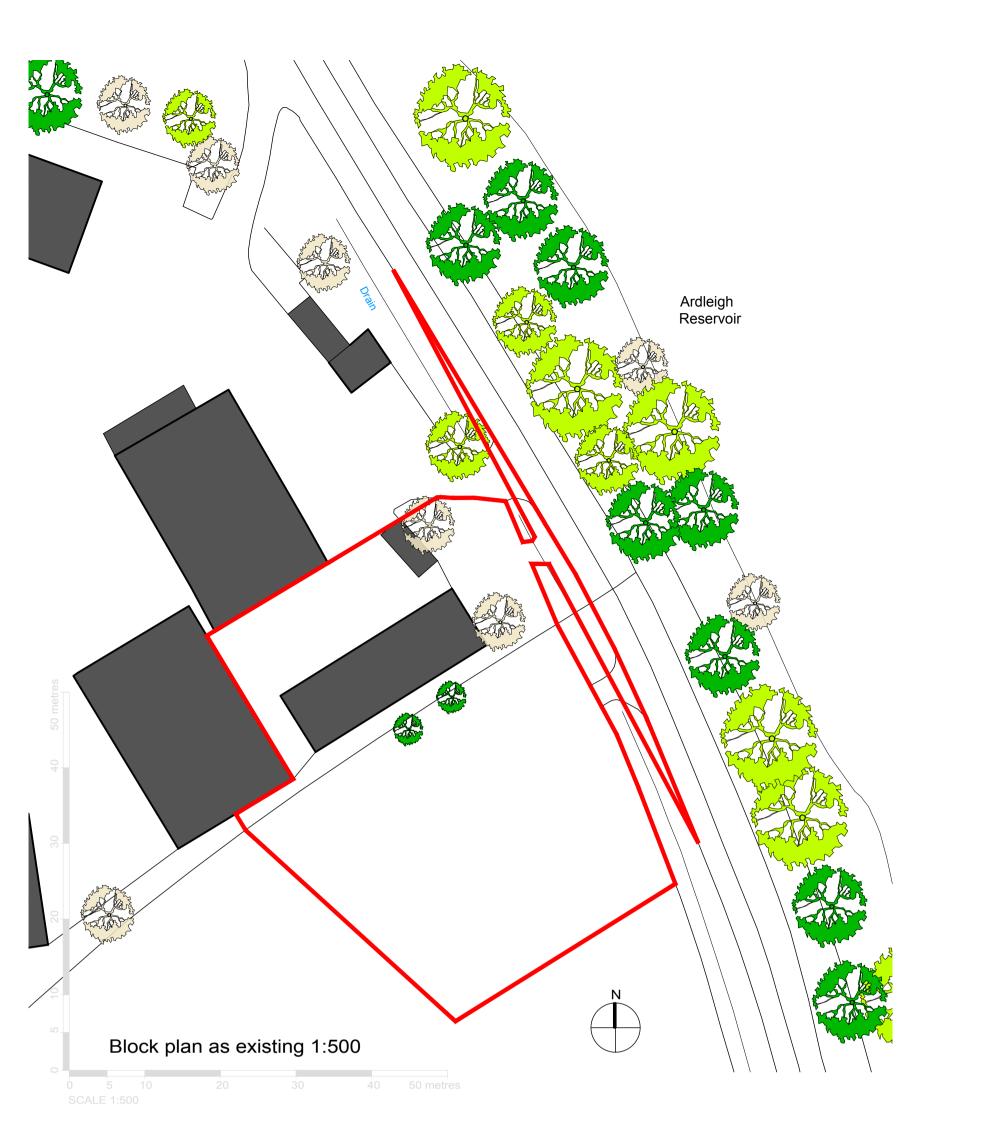

Project: Harvey's Farm, Old Ipswich Road, Ardleigh, Colchester, Essex, CO7 7QS

11.10.23 D 03.10.23 C Amended following E-mail

| Client :     |                                           |         | Harvey's Farm, Old Ipswich Road, Ardleigh, Colchester, Essex, CO7 7QS |               |             |            |     |  |  |
|--------------|-------------------------------------------|---------|-----------------------------------------------------------------------|---------------|-------------|------------|-----|--|--|
|              | MN & AT Southgate, c/o Rose Builders Ltd. |         |                                                                       |               |             |            |     |  |  |
| Dwg. Title : | Proposed Sections & Block Plans           |         |                                                                       | Dwg. Status : | PLANNING    | Drawn by : | smg |  |  |
| Date :       | Jun 2023                                  | Scale : | 1:50, 1:500 @ A1                                                      | Dwg. No. :    | PW1246-PL13 | Revision : | G   |  |  |