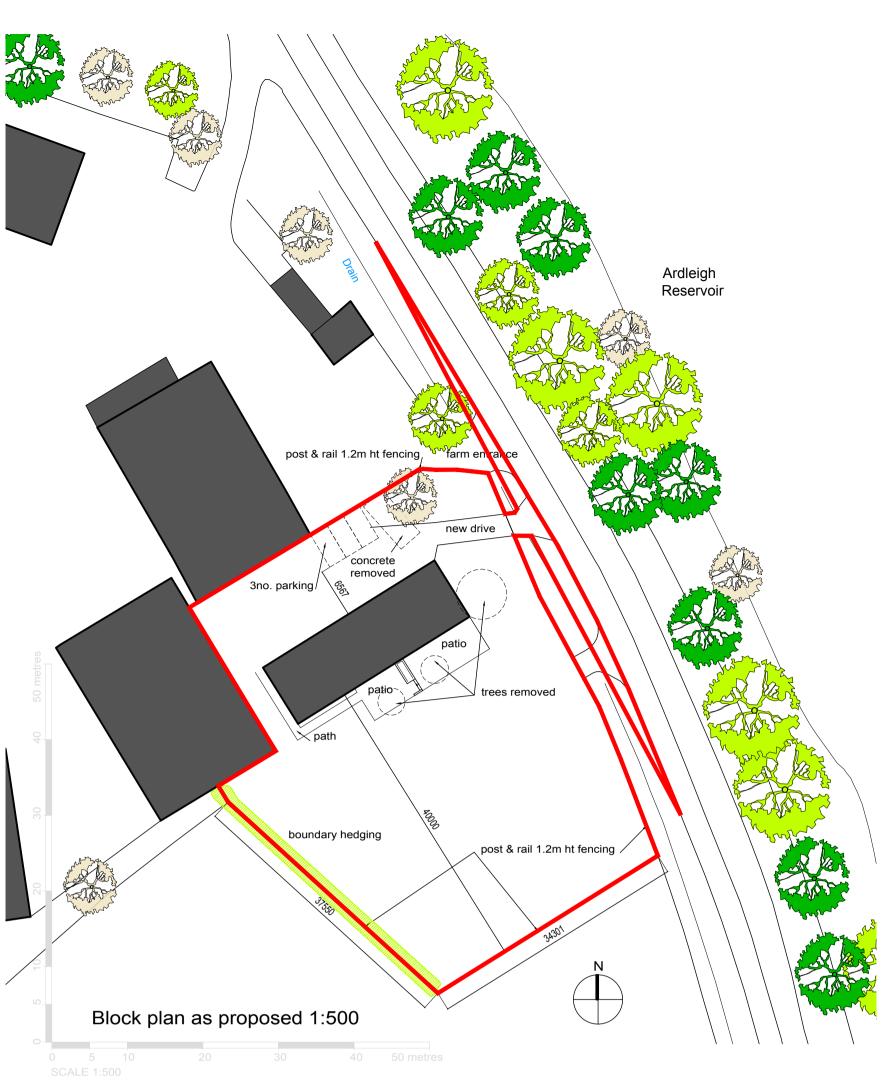

Project: Harvey's Farm, Old Ipswich Road, Ardleigh, Colchester, Essex, CO7 7QS

11.10.23 D 03.10.23 C Amended following E-mail

| Client :     |                                           |         | Harvey's Farm, Old Ipswich Road, Ardleigh, Colchester, Essex, CO7 7QS |               |             |            |     |  |  |
|--------------|-------------------------------------------|---------|-----------------------------------------------------------------------|---------------|-------------|------------|-----|--|--|
|              | MN & AT Southgate, c/o Rose Builders Ltd. |         |                                                                       |               |             |            |     |  |  |
| Dwg. Title : | Proposed Sections & Block Plans           |         |                                                                       | Dwg. Status : | PLANNING    | Drawn by : | smg |  |  |
| Date :       | Jun 2023                                  | Scale : | 1:50, 1:500 @ A1                                                      | Dwg. No. :    | PW1246-PL13 | Revision : | G   |  |  |