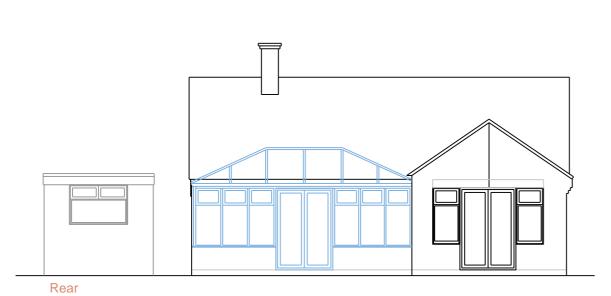

AGC Consultants
14 Seafield Ave. Mistley Essex CO11 1UF

Client

Mr & Mrs L Tucker

Rear extension at: Project title 'Fielden',
Bradfield Road,
Wix. CO11 2SJ

Drawing title Existing elevations

Scale 1:100@A2 Date 18/01/24