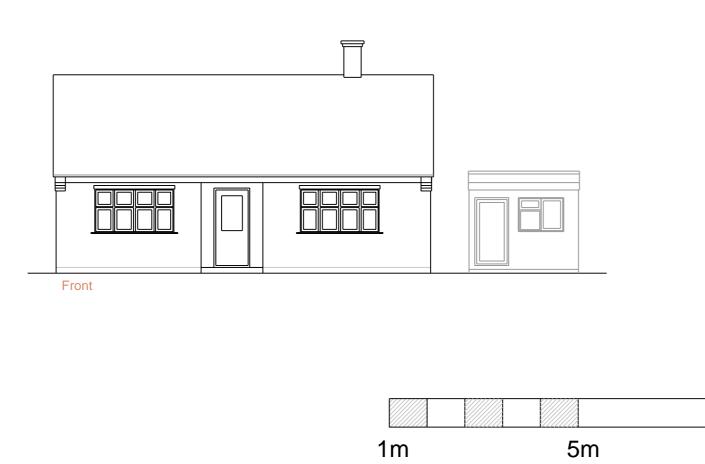

AGC Consultants
14 Seafield Ave. Mistley Essex CO11 1UF

Client

Mr & Mrs L Tucker

Rear extension at: Project title 'Fielden',
Bradfield Road,
Wix. CO11 2SJ

Drawing title Existing elevations

Scale 1:100@A2 Date 18/01/24