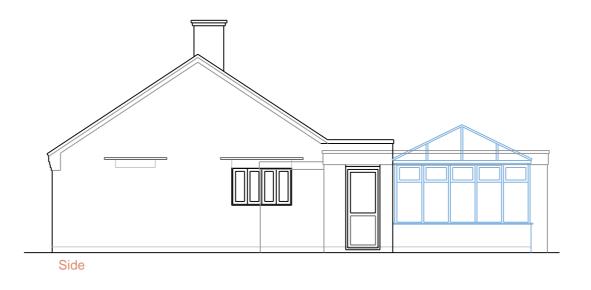

AGC Consultants
14 Seafield Ave. Mistley Essex CO11 1UF

Client

Mr & Mrs L Tucker

Rear extension at: Project title 'Fielden',
Bradfield Road,
Wix. CO11 2SJ

Drawing title Existing elevations

Scale 1:100@A2 Date 18/01/24