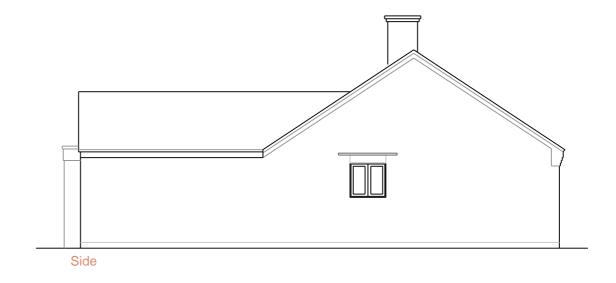

AGC Consultants
14 Seafield Ave. Mistley Essex CO11 1UF

Client

Mr & Mrs L Tucker

Rear extension at: Project title 'Fielden',
Bradfield Road,
Wix. CO11 2SJ

Drawing title Existing elevations

Scale 1:100@A2 Date 18/01/24