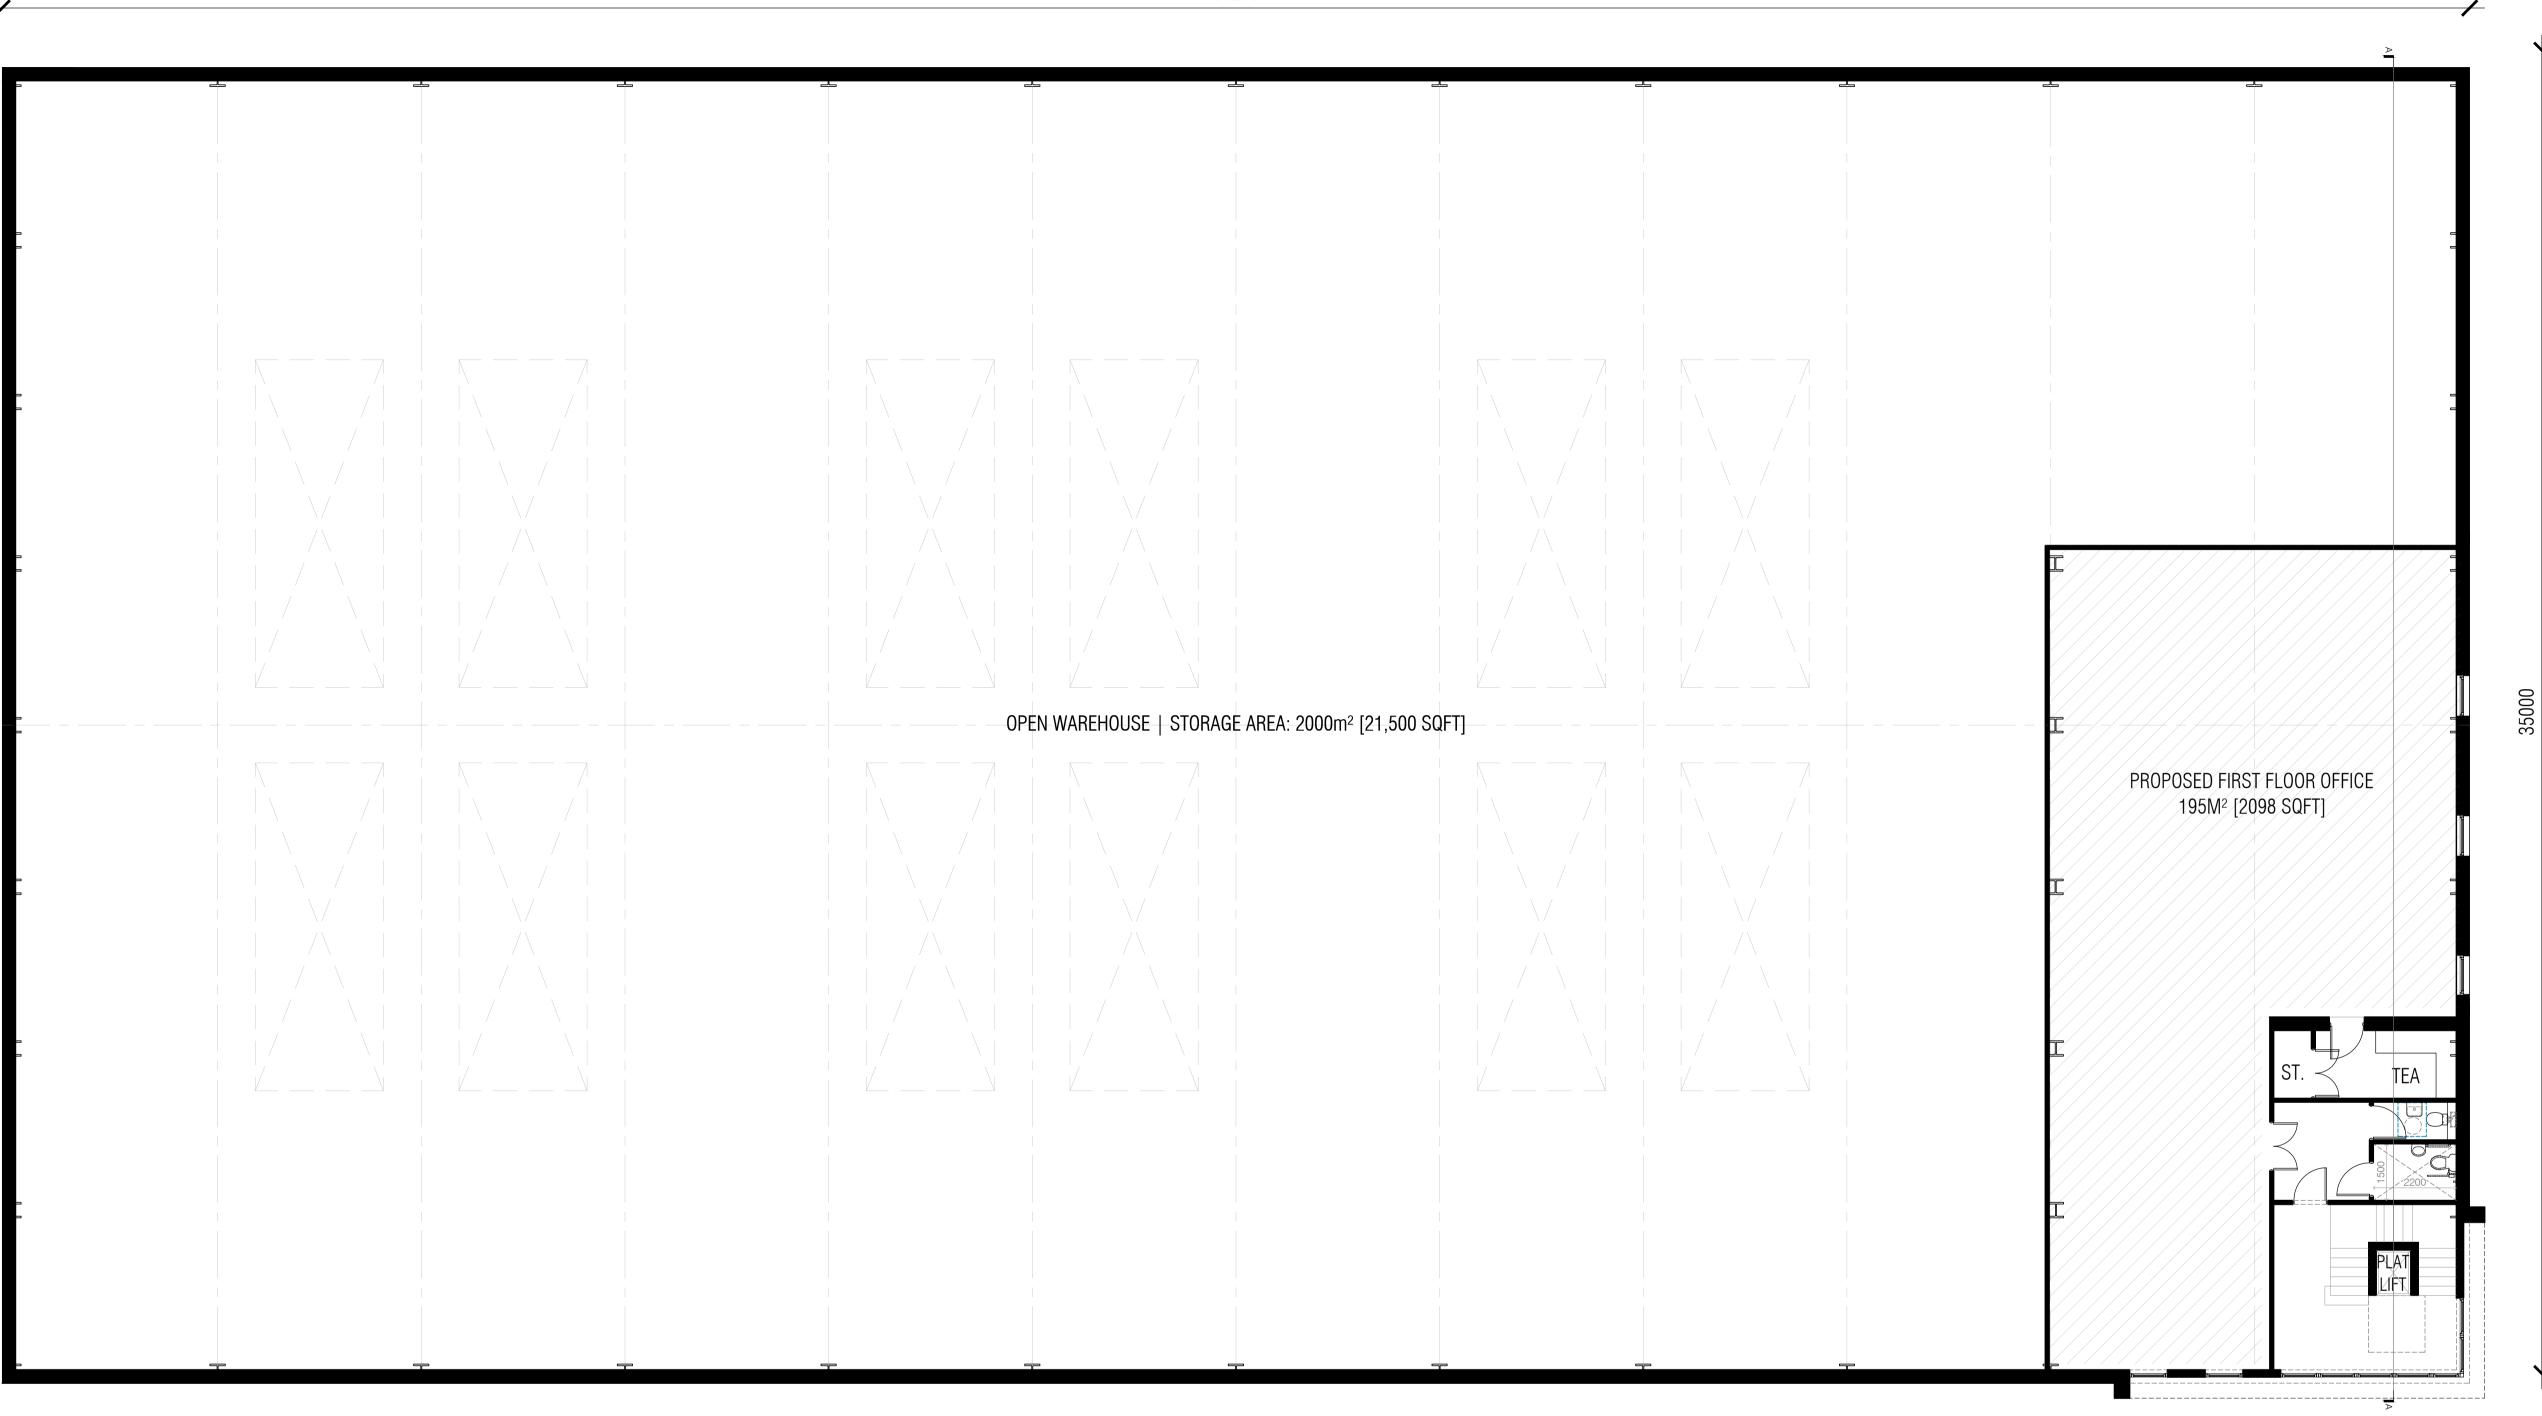

GR.

DATE.

LAND S.EAST SIDE OF A12

ARDLEIGH, COLCHESTER, CO7 7QW

PROPOSED FIRST FLOOR PLAN

PROJECT NO.

23.536

SCALE. 1:100@A1