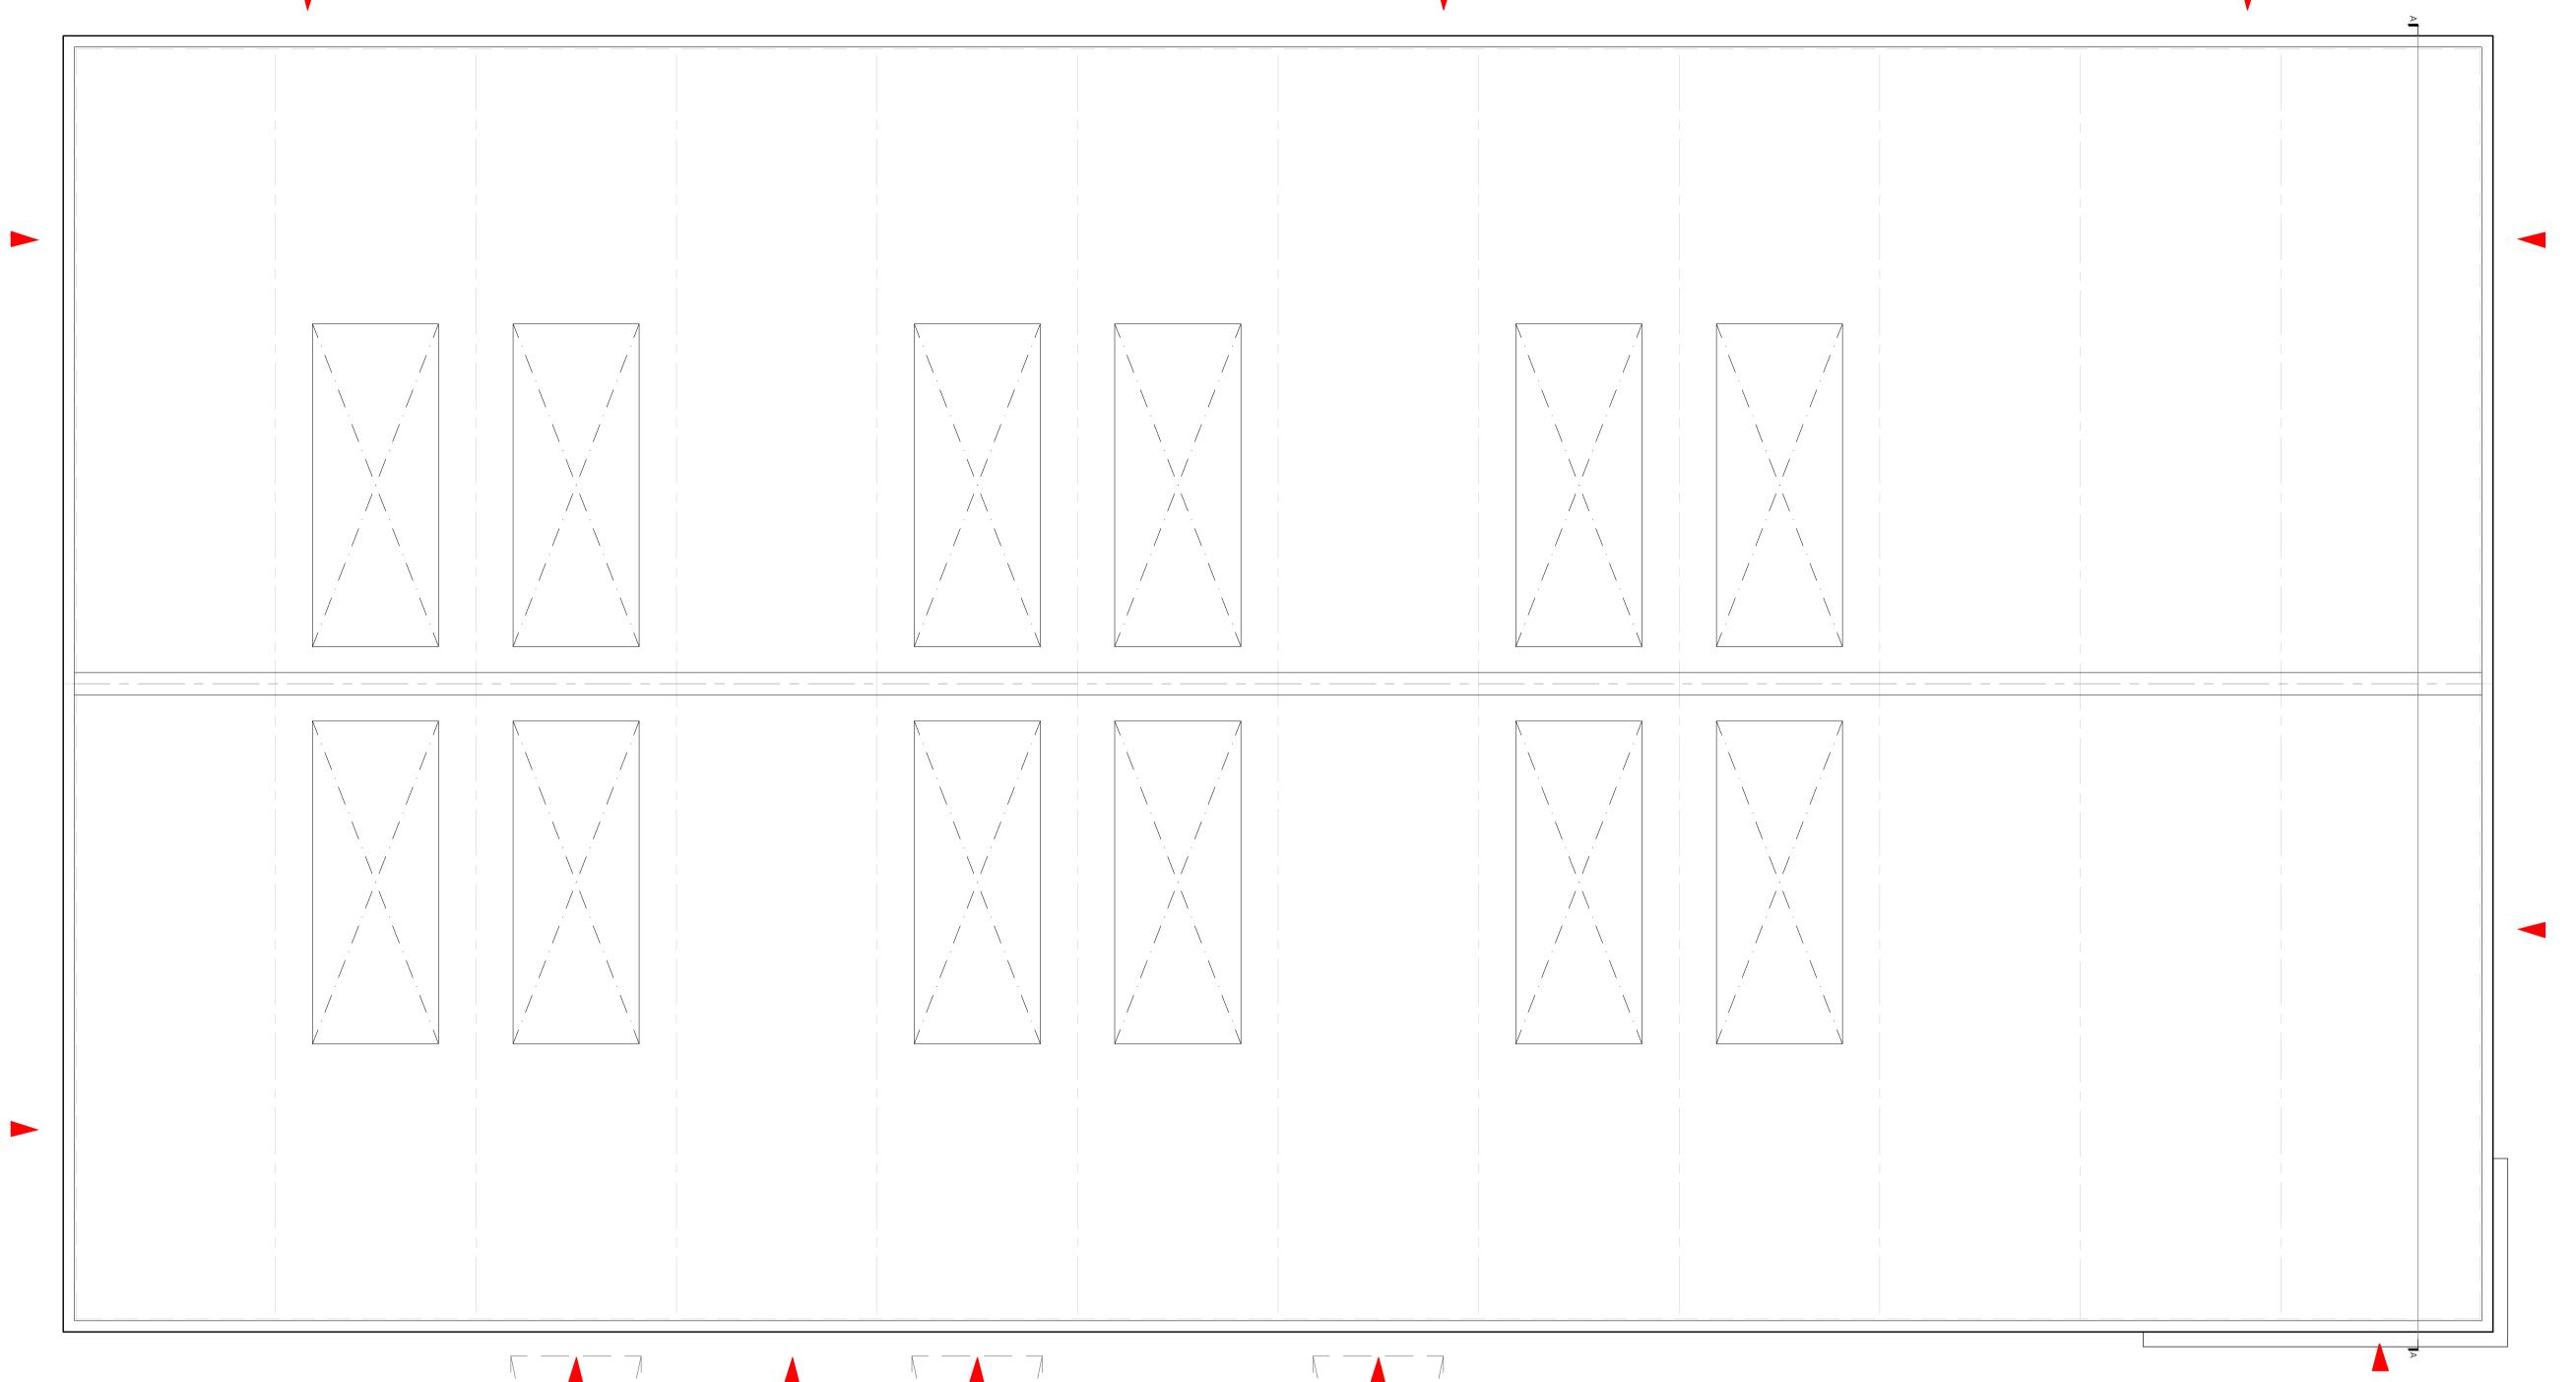

OLD IPSWICH ROAD, ARDLEIGH, COLCHESTER, CO7 7QW

DRAWING TITLE. PROPOSED ROOF PLAN

| RIAL LTD    |                                                                               |
|-------------|-------------------------------------------------------------------------------|
| PROJECT NO. | DRAWING NO.                                                                   |
| 23.536      | 000                                                                           |
| SCALE.      |                                                                               |
| 1:100@A1    | 200                                                                           |
|             | REVISION.                                                                     |
| .R' 23      | P2                                                                            |
|             | EET, RAYLEIGH, ESSEX, SS6 7QA.<br>hts   email. hello@front-architecture.co.uk |
|             | 23.536<br>scale.<br>1:100@A1<br>:R' 23                                        |