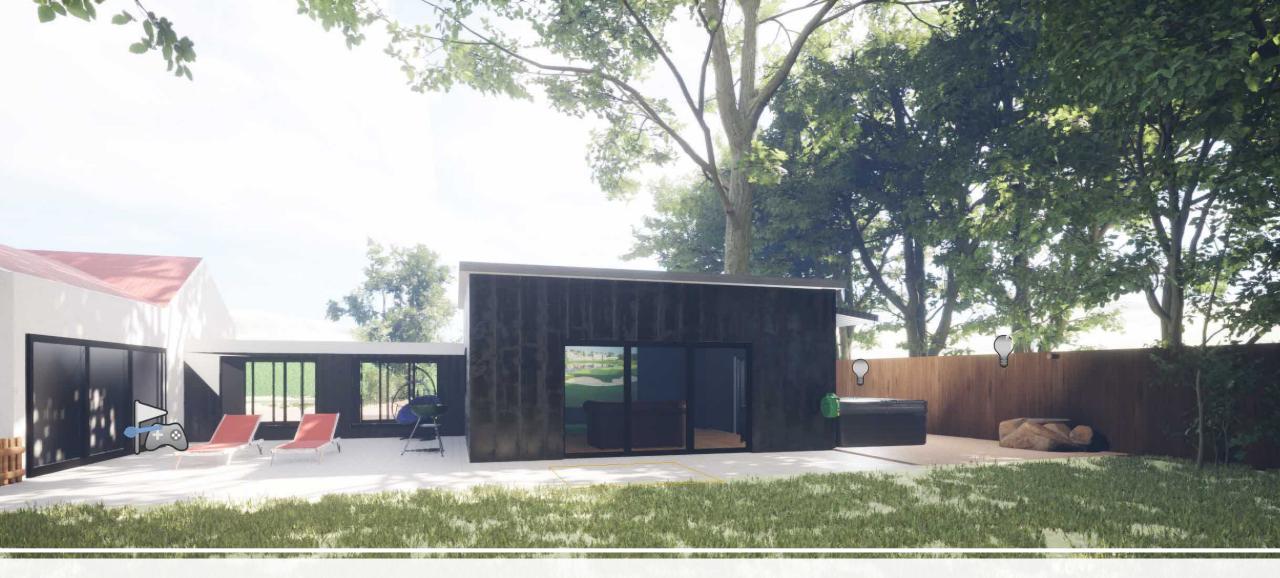

Up close to extension – dark wood clad glass hallway transparently connecting cottage

View from the garden – glazing facing back out to garden

View from the road – both the approved and the proposed roof pitch to extension are not visible