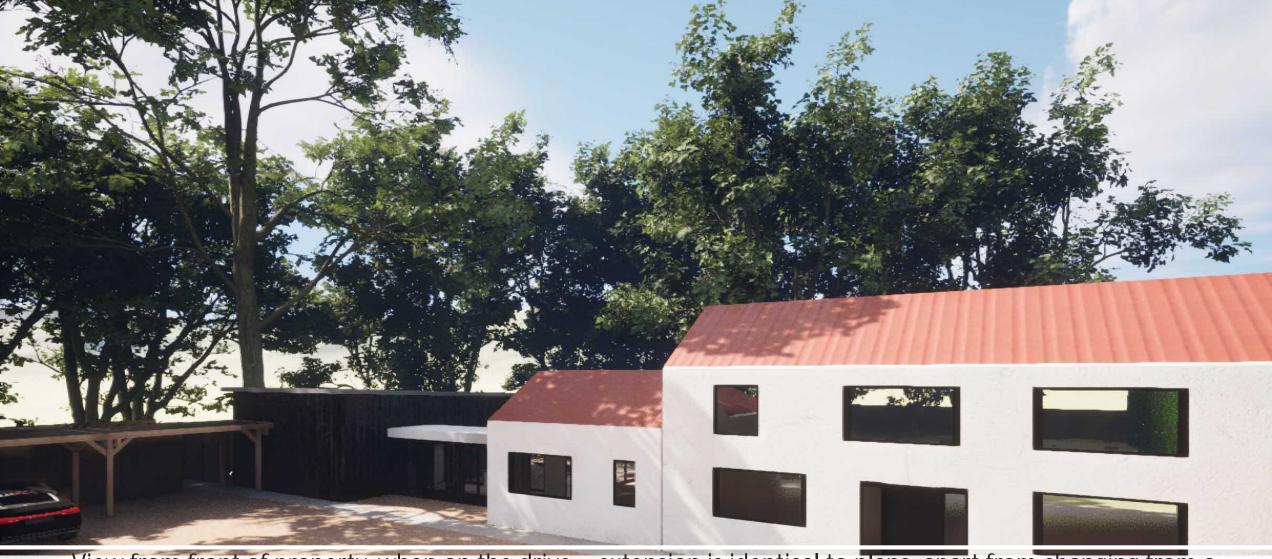

## Willow green cottage

Proposed adjustment to roof pitch visuals

View from front of property, when on the drive – extension is identical to plans, apart from changing from a pitched to flat room. Height of roof is under peak height of approved drawings. Extension is clad in dark wood, blending in with the trees