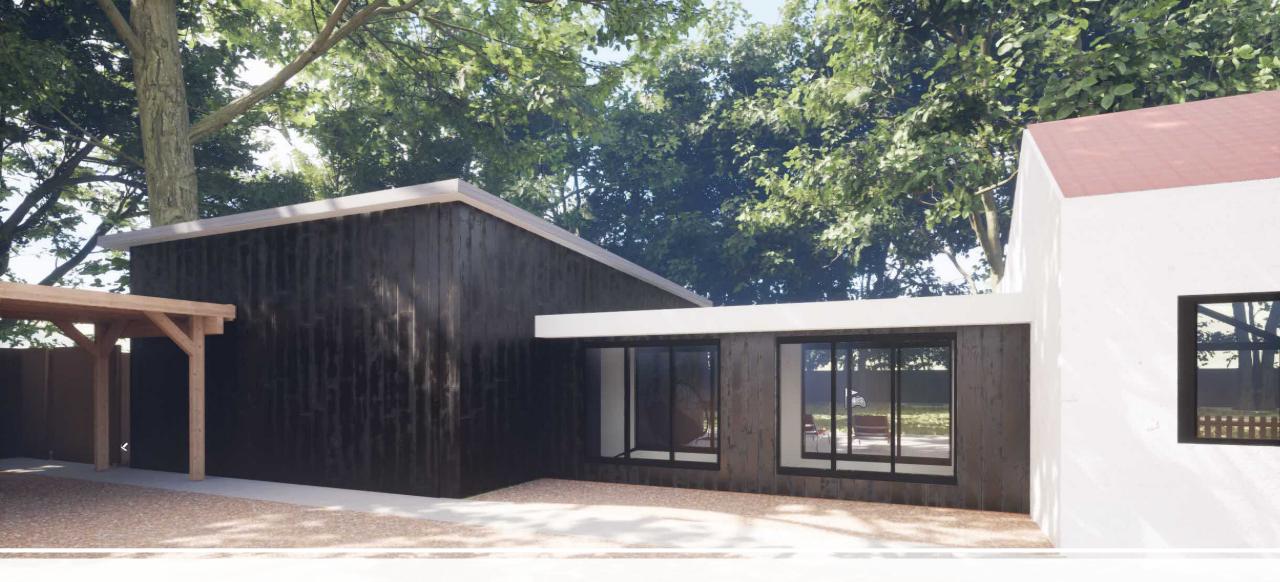

Up close to extension – dark wood clad glass hallway transparently connecting cottage

View from the garden – glazing facing back out to garden

View from the road – both the approved and the proposed roof pitch to extension are not visible