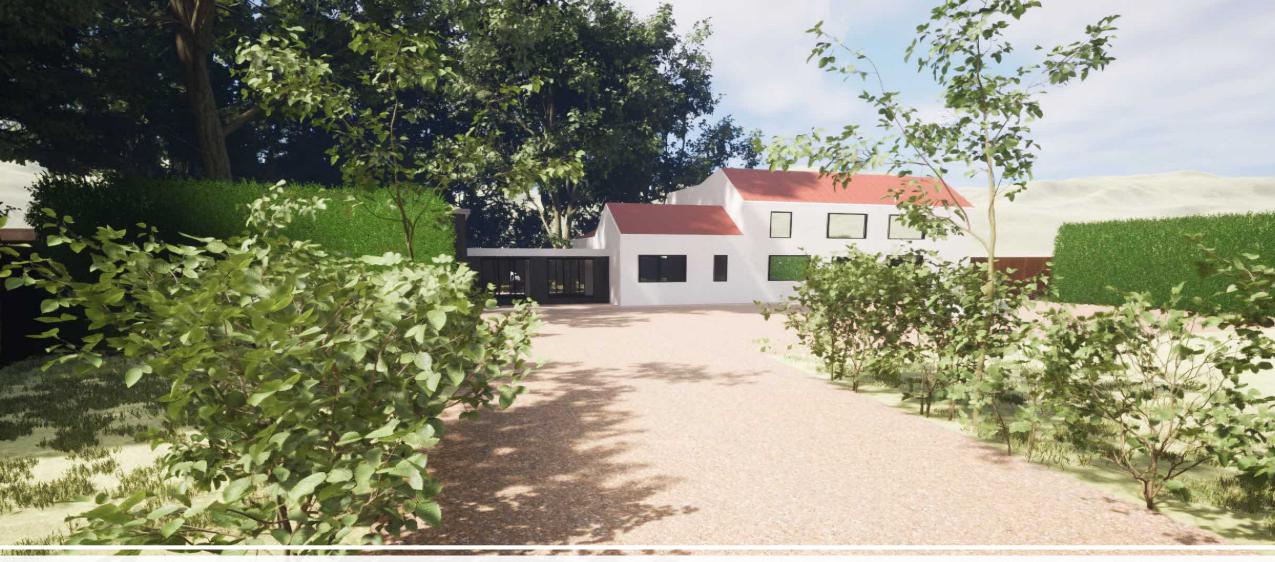

Up close to extension – dark wood clad glass hallway transparently connecting cottage

View from the garden – glazing facing back out to garden

View from the road – both the approved and the proposed roof pitch to extension are not visible

View from the road – both the approved and the proposed roof pitch to extension are not visible