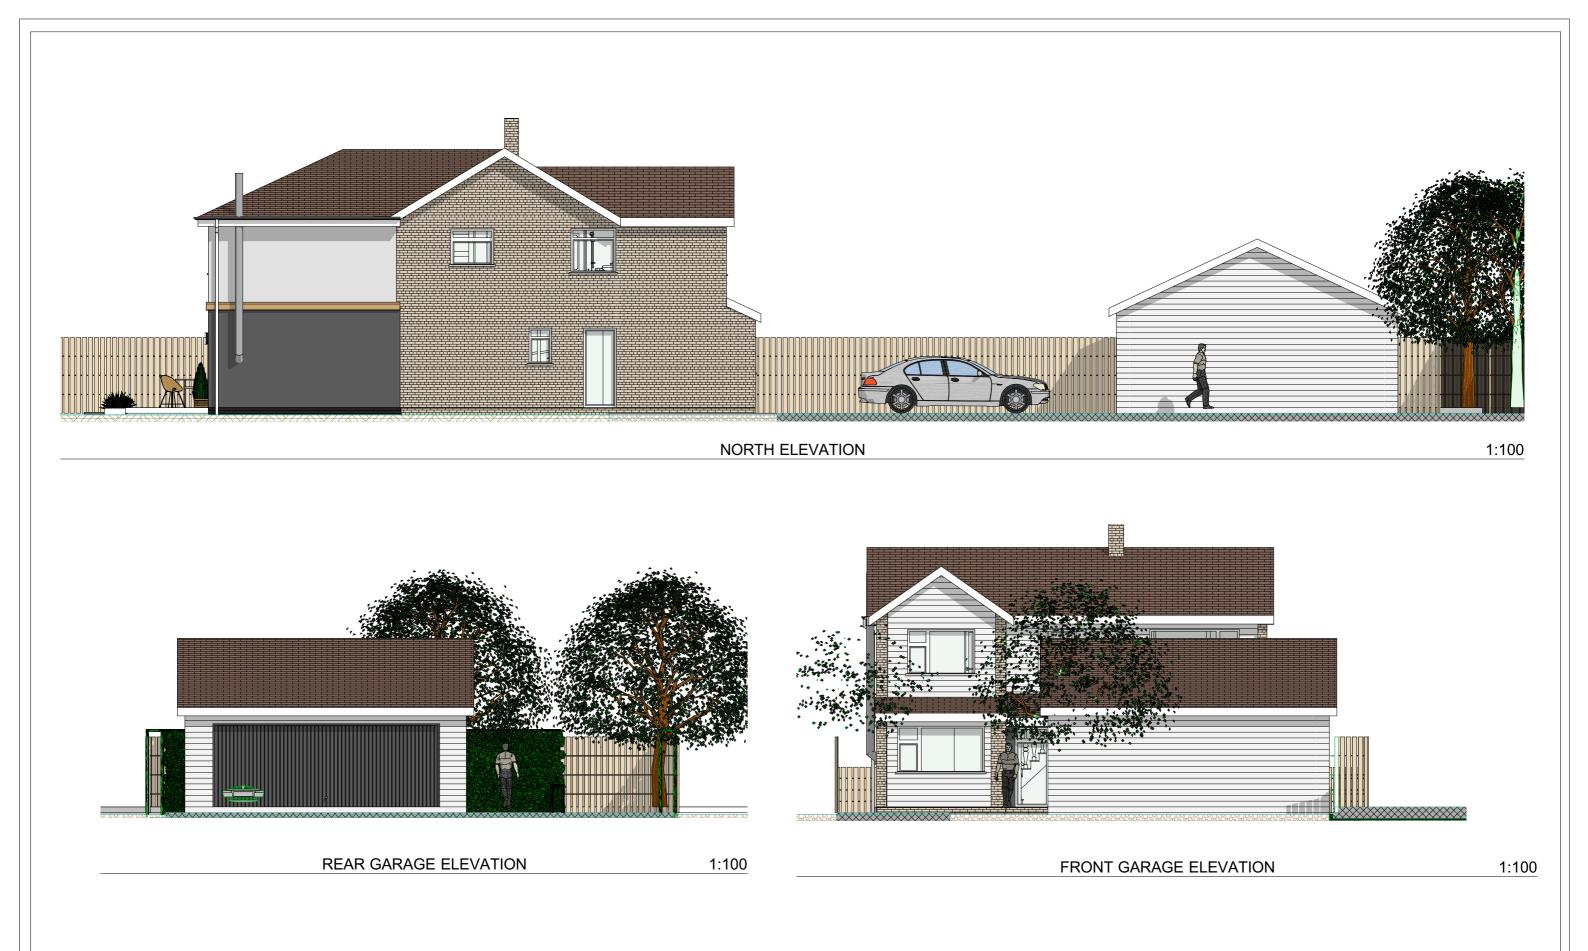

COMPANY DO NOT ACT AS PRINCIPAL DESIGNER ( CMD REGULATION 2015) ONLY PLANNING AND BUILDING REGS STAGE

| PROJECT TITLE  |                                          | SCALE                             | DATE                      | PROJECT ID                      |  |
|----------------|------------------------------------------|-----------------------------------|---------------------------|---------------------------------|--|
| PROJECT TITLE  | NEW GARAGE                               | AT                                | 29/01/2024                | 2401- 0622                      |  |
| CLIENT         | MR. MARK NEWSON                          | SCALE                             | PAPER SCALE               | DRAWING NR                      |  |
|                |                                          |                                   |                           |                                 |  |
| ADDRESS        | GLENDOVEER, WIX ROAD, BRADFIELD CO11 2UX | 1:100                             | A3                        | 105                             |  |
| DRAWING        | GARAGE ELEVATIONS                        | 44 Felaw Maltings<br>Felaw Street |                           | architect-4U                    |  |
| DRAWING STATUS | PLANNING APPLICATION                     | IP2 8SJ Ipswich                   | www.architect-4u.co.uk    |                                 |  |
|                |                                          | DO NOT SCA                        | LE FROM THIS DRAWING, WOR | K TO FIGURED DIMENSIONS ON SITE |  |