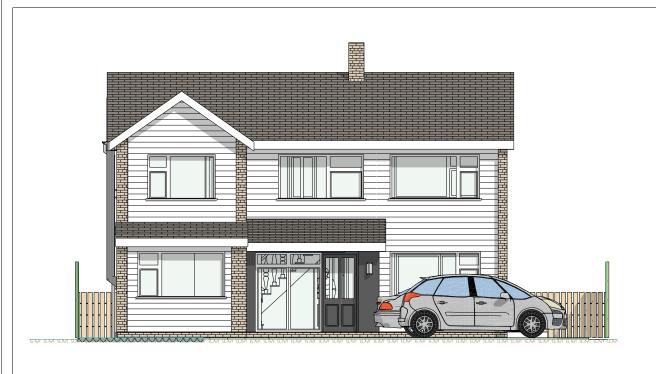

FRONT ELEVATION 1:100 SOUTH ELEVATION 1:100

NORTH ELEVATION 1:100 EAST REAR ELEVATION 1:100

COMPANY DO NOT ACT AS PRINCIPAL DESIGNER ( CMD REGULATION 2015) ONLY PLANNING AND BUILDING REGS STAGE

| PROJECT TITLE  | NEW GARAGE                               | SCALE                             | DATE                                | PROJECT ID |
|----------------|------------------------------------------|-----------------------------------|-------------------------------------|------------|
|                |                                          | AT                                | 29/01/2024                          | 2401- 0622 |
| CLIENT         | MR. MARK NEWSON                          |                                   |                                     |            |
|                |                                          | SCALE                             | PAPER SCALE                         | DRAWING NR |
| ADDRESS        | GLENDOVEER, WIX ROAD, BRADFIELD CO11 2UX | 1:100                             | A3                                  | 101        |
| DRAWING        | ELEVATIONS EXISTING                      | 44 Felaw Maltings<br>Felaw Street | architect-4U www.architect-4u.co.uk |            |
| DRAWING STATUS | PLANNING APPLICATION                     | IP2 8SJ Ipswich                   |                                     |            |