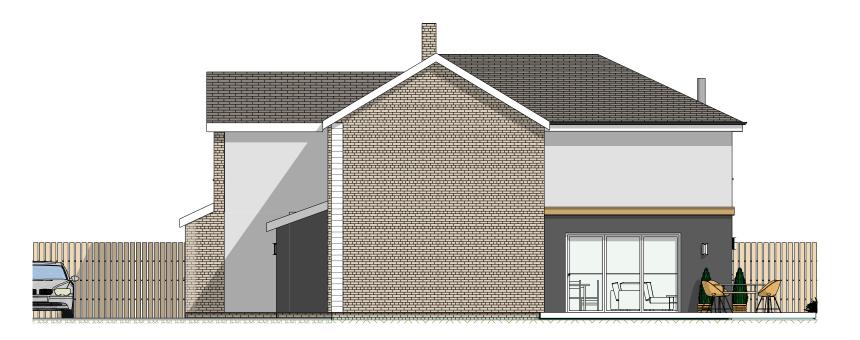

FRONT ELEVATION 1:100 SOUTH ELEVATION 1:100

NORTH ELEVATION 1:100 EAST REAR ELEVATION 1:100

COMPANY DO NOT ACT AS PRINCIPAL DESIGNER ( CMD REGULATION 2015) ONLY PLANNING AND BUILDING REGS STAGE

| PROJECT TITLE  | NEW GARAGE                               | SCALE                             | DATE                                | PROJECT ID |
|----------------|------------------------------------------|-----------------------------------|-------------------------------------|------------|
|                |                                          | AT                                | 29/01/2024                          | 2401- 0622 |
| CLIENT         | MR. MARK NEWSON                          |                                   |                                     |            |
|                |                                          | SCALE                             | PAPER SCALE                         | DRAWING NR |
| ADDRESS        | GLENDOVEER, WIX ROAD, BRADFIELD CO11 2UX | 1:100                             | A3                                  | 101        |
| DRAWING        | ELEVATIONS EXISTING                      | 44 Felaw Maltings<br>Felaw Street | architect-4U www.architect-4u.co.uk |            |
| DRAWING STATUS | PLANNING APPLICATION                     | IP2 8SJ Ipswich                   |                                     |            |