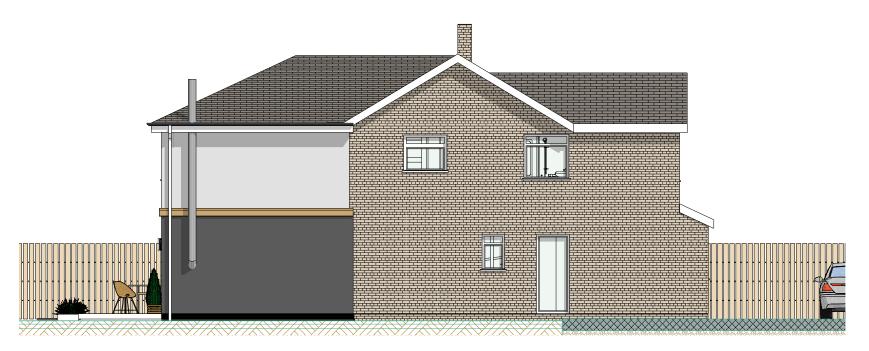

FRONT ELEVATION 1:100 SOUTH ELEVATION 1:100

NORTH ELEVATION 1:100 EAST REAR ELEVATION 1:100

COMPANY DO NOT ACT AS PRINCIPAL DESIGNER ( CMD REGULATION 2015) ONLY PLANNING AND BUILDING REGS STAGE

| PROJECT TITLE  | NEW GARAGE                               | SCALE                             | DATE                                | PROJECT ID |
|----------------|------------------------------------------|-----------------------------------|-------------------------------------|------------|
|                |                                          | AT                                | 29/01/2024                          | 2401- 0622 |
| CLIENT         | MR. MARK NEWSON                          |                                   |                                     |            |
|                |                                          | SCALE                             | PAPER SCALE                         | DRAWING NR |
| ADDRESS        | GLENDOVEER, WIX ROAD, BRADFIELD CO11 2UX | 1:100                             | A3                                  | 101        |
| DRAWING        | ELEVATIONS EXISTING                      | 44 Felaw Maltings<br>Felaw Street | architect-4U www.architect-4u.co.uk |            |
| DRAWING STATUS | PLANNING APPLICATION                     | IP2 8SJ Ipswich                   |                                     |            |