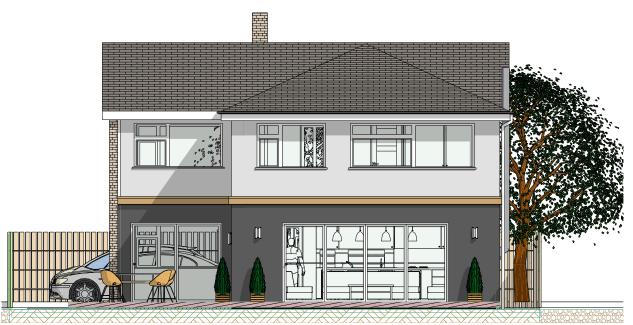

FRONT ELEVATION 1:100 SOUTH ELEVATION 1:100

NORTH ELEVATION 1:100 EAST REAR ELEVATION 1:100

COMPANY DO NOT ACT AS PRINCIPAL DESIGNER ( CMD REGULATION 2015) ONLY PLANNING AND BUILDING REGS STAGE

| PROJECT TITLE  | NEW GARAGE                               | SCALE                             | DATE                                | PROJECT ID |
|----------------|------------------------------------------|-----------------------------------|-------------------------------------|------------|
|                |                                          | AT                                | 29/01/2024                          | 2401- 0622 |
| CLIENT         | MR. MARK NEWSON                          |                                   |                                     |            |
|                |                                          | SCALE                             | PAPER SCALE                         | DRAWING NR |
| ADDRESS        | GLENDOVEER, WIX ROAD, BRADFIELD CO11 2UX | 1:100                             | A3                                  | 101        |
| DRAWING        | ELEVATIONS EXISTING                      | 44 Felaw Maltings<br>Felaw Street | architect-4U www.architect-4u.co.uk |            |
| DRAWING STATUS | PLANNING APPLICATION                     | IP2 8SJ Ipswich                   |                                     |            |