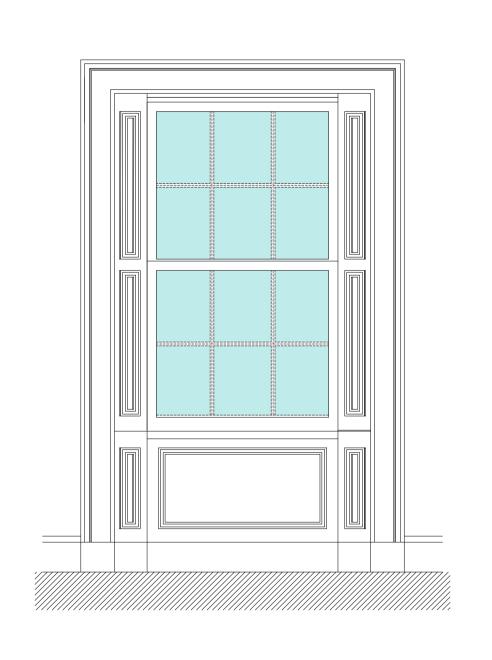

## WINDOW 2 SECTION

WINDOW 2 PLAN 1:20

WINDOW 2 INTERNAL ELEVATION
1:20

WINDOW 2 SECTION
1:20

Existing frames & sashes replaced with new timber sash and case windows to match existing.
Glazing upgraded to double glazing.
Max. 14mm depth with 6mm cavity.

WINDOW 2 PLAN 1:20

WINDOW 2 EXTERNAL PHOTO

WINDOW 2 INTERNAL ELEVATION
1:20

Revision: Description: ROBERT

48(3F2)
Bruntsfield Gardens
Edinburgh
EH10 4DZ
T: 07894 758 061
E: bob@rslaney.com ANDREW SLANEY

Window replacement/upgrade 26/5 (3F1) Rankeillor Street Edinburgh EH8 9HY

Existing & Proposed WINDOW 2

Drawing Number: ECO034 LBC02 Scale: 1:20

A1 Jan' 2024

PROPOSED **EXISTING** 

SCALE: 1:20