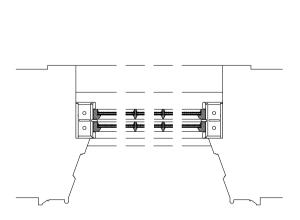

## WINDOW 2 SECTION

WINDOW 2 PLAN 1:20

WINDOW 2 INTERNAL ELEVATION
1:20

WINDOW 2 SECTION
1:20

Existing frames & sashes replaced with new timber sash and case windows to match existing.
Glazing upgraded to double glazing.
Max. 14mm depth with 6mm cavity.