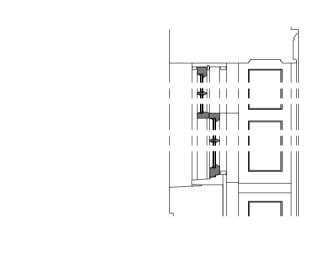

## WINDOWS LOCATION PLAN

## WINDOW 2 SECTION

WINDOW 2 PLAN 1:20

WINDOW 2 INTERNAL ELEVATION
1:20

WINDOW 2 SECTION
1:20

Existing frames & sashes replaced with new timber sash and case windows to match existing.
Glazing upgraded to double glazing.
Max. 14mm depth with 6mm cavity.