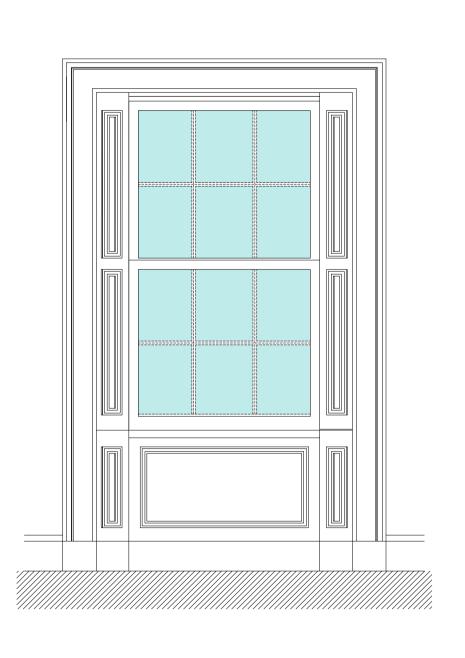

## WINDOW 2 SECTION

WINDOW 2 PLAN 1:20

WINDOW 2 INTERNAL ELEVATION
1:20

WINDOW 2 SECTION
1:20

Existing frames & sashes replaced with new timber sash and case windows to match existing.
Glazing upgraded to double glazing.
Max. 14mm depth with 6mm cavity.

WINDOW 2 PLAN 1:20

WINDOW 2 EXTERNAL PHOTO

WINDOW 2 INTERNAL ELEVATION
1:20

Revision: Description: ROBERT

48(3F2)
Bruntsfield Gardens
Edinburgh
EH10 4DZ
T: 07894 758 061
E: bob@rslaney.com ANDREW SLANEY

Window replacement/upgrade 26/5 (3F1) Rankeillor Street Edinburgh EH8 9HY

Existing & Proposed WINDOW 2

Drawing Number: ECO034 LBC02 Scale: 1:20

A1 Jan' 2024

PROPOSED **EXISTING** 

SCALE: 1:20