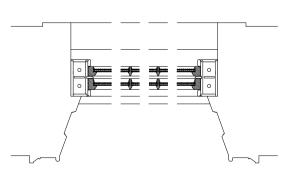

## EXISTING

WINDOW 5 PLAN 1:20

WINDOW 5 SECTION **1**:20

WINDOWS LOCATION PLAN NTS

WINDOW 5 INTERNAL ELEVATION
1:20