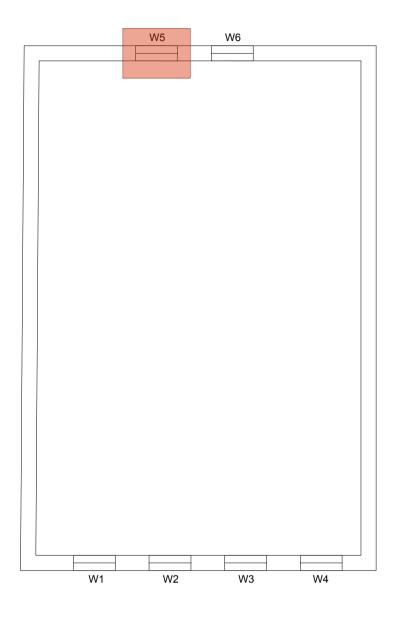

## EXISTING

WINDOW 5 PLAN 1:20

WINDOW 5 SECTION **1**:20

WINDOWS LOCATION PLAN NTS

WINDOW 5 INTERNAL ELEVATION
1:20