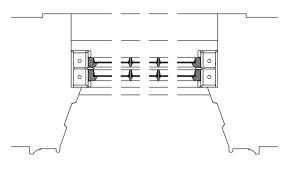

## EXISTING

WINDOW 5 PLAN 1:20

WINDOW 5 SECTION **1**:20

WINDOWS LOCATION PLAN NTS

WINDOW 5 INTERNAL ELEVATION
1:20

## PROPOSED

WINDOW 5 PLAN 1:20

Existing frames & sashes replaced with new timber sash and case windows to match existing. Glazing upgraded to double glazing. Max. 14mm depth with 6mm cavity.

WINDOW 5 SECTION