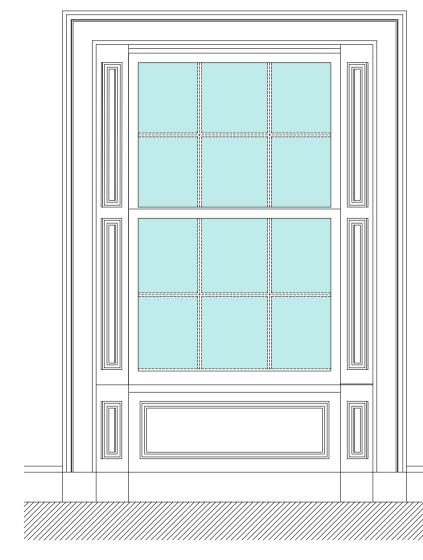

## EXISTING

WINDOW 5 PLAN 1:20

WINDOW 5 SECTION **1**:20

WINDOWS LOCATION PLAN NTS

WINDOW 5 INTERNAL ELEVATION
1:20

| # |  |
|---|--|
|   |  |
|   |  |
|   |  |

WINDOW 5 INTERNAL ELEVATION

WINDOW 5 EXTERNAL PHOTO

Revision: Description:

ROBERT andrew SLANEY Architectural Technology 48(3F2) Bruntsfield Gardens Edinburgh EH10 4DZ T: 07894 758 061 E: bob@rslaney.com