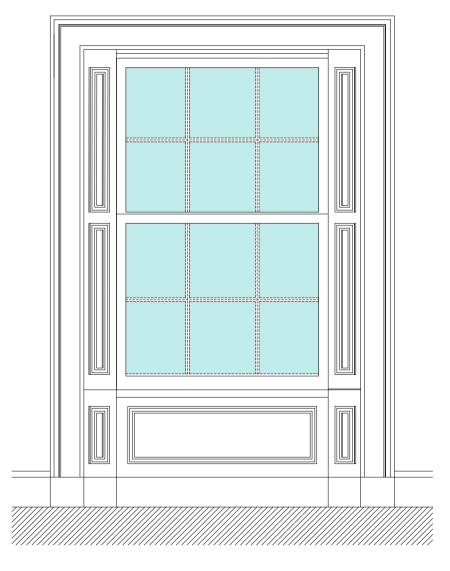

## PROPOSED

WINDOW 5 PLAN 1:20

Existing frames & sashes replaced with new timber sash and case windows to match existing. Glazing upgraded to double glazing. Max. 14mm depth with 6mm cavity.

WINDOW 5 SECTION

| # |  |
|---|--|
|   |  |
|   |  |
|   |  |

WINDOW 5 INTERNAL ELEVATION

WINDOW 5 EXTERNAL PHOTO

Revision: Description:

ROBERT andrew SLANEY Architectural Technology 48(3F2) Bruntsfield Gardens Edinburgh EH10 4DZ T: 07894 758 061 E: bob@rslaney.com