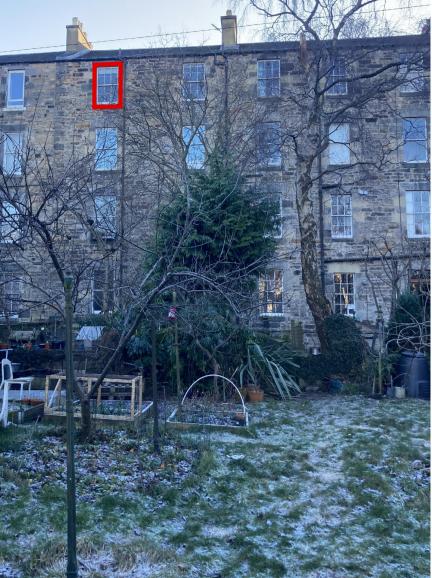

| # |  |
|---|--|
|   |  |
|   |  |
|   |  |

WINDOW 5 INTERNAL ELEVATION

WINDOW 5 EXTERNAL PHOTO

Revision: Description:

ROBERT andrew SLANEY Architectural Technology 48(3F2) Bruntsfield Gardens Edinburgh EH10 4DZ T: 07894 758 061 E: bob@rslaney.com