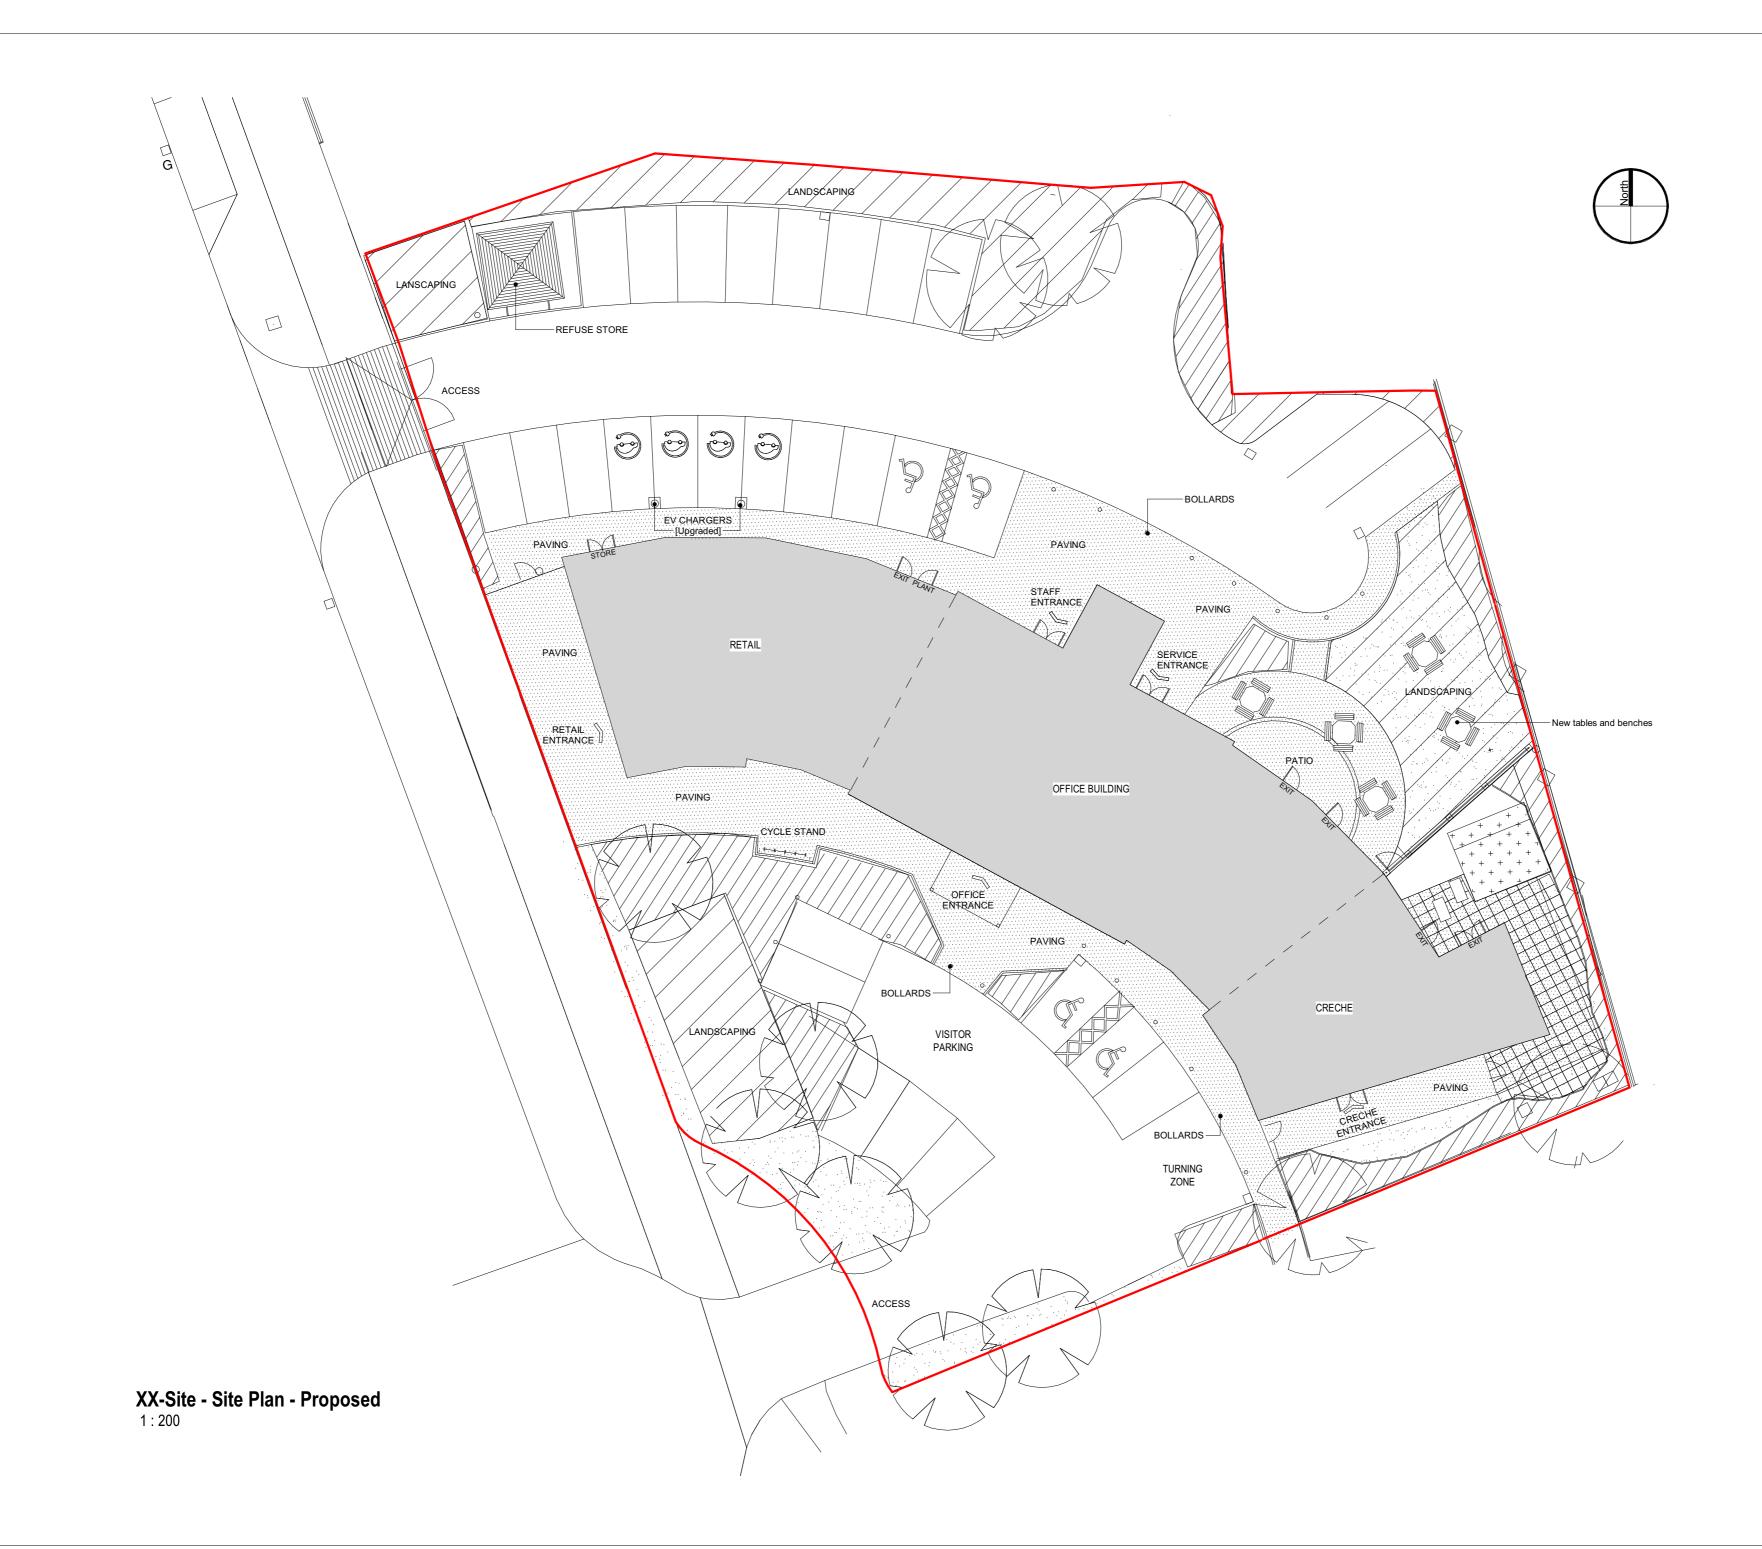

notified of any discrepancies.

- All drawings to be read in conjunction with outline specifications.
  Drawing based on the following survey information: Drawings: "AL(02)002 Proposed Site Plan" (15.08.23)
- Client photographic survey (12.07.23)

### ADDITIONAL INFORMATION

| Parking Bays |             |
|--------------|-------------|
| Bay          | Type Amount |
| Standard:    | 16          |
| EV:          | 4           |
| Accessible:  | 4           |
| Visitor:     | 6           |
| Total:       | 30          |
|              |             |
|              |             |

Cycle Hoops Spaces: Total:

EXTERNAL WORKS

External lighting: All external lights to be upgraded to energy efficient LED lighting.

Signage: All existing signage to be updated and replaced

Line Markings: All markings to be renewed and re-drawn

EV Chargers: Upgraded with 2x Rolec Ground Mounted 34 amp Charge Stations

Seating: New Tables/Benches located on the rear patio and grassed area

Paving: Repair or Replace existing damaged paving

Gate: Repair damage to car park gate a posts

| (              | C Issued For Plan                                |         |          | g       | S        | ΡK           | 26.01.24 |  |  |
|----------------|--------------------------------------------------|---------|----------|---------|----------|--------------|----------|--|--|
| E              | B Issued For Tend                                |         |          |         | S        | ΡK           | 11.01.24 |  |  |
| A              | A External work scope to include gate<br>repairs |         |          |         | S        | PK           | 28.09.23 |  |  |
| R              | ev Description                                   |         |          |         |          | By           | Date     |  |  |
| Client         | Places For People                                |         |          |         |          |              |          |  |  |
| dol            | 4 Hay Avenue, Edinburgh                          |         |          |         |          |              |          |  |  |
| Drawing        | Proposed - Site Plan                             |         |          |         |          |              |          |  |  |
| POZ Ref.       | F                                                | °6089_  | 12       | 200     |          | Rev          | С        |  |  |
| BS.Ref         | 6089-PAL-00-ZZ-DR-A-1200                         |         |          |         |          |              |          |  |  |
| Date           | 1                                                | 4/09/23 | Scale    | 1 : 200 |          |              | @ A2     |  |  |
| 3D CoOrd       | S                                                | SPK     | 2D CoOrd | SPK     | JW       |              | V        |  |  |
| Project Status | P                                                | lanning | Tender   |         | (        | Construction |          |  |  |
| Projec         | Design Contract                                  |         |          |         | As Built |              |          |  |  |
|                |                                                  |         |          |         |          |              |          |  |  |