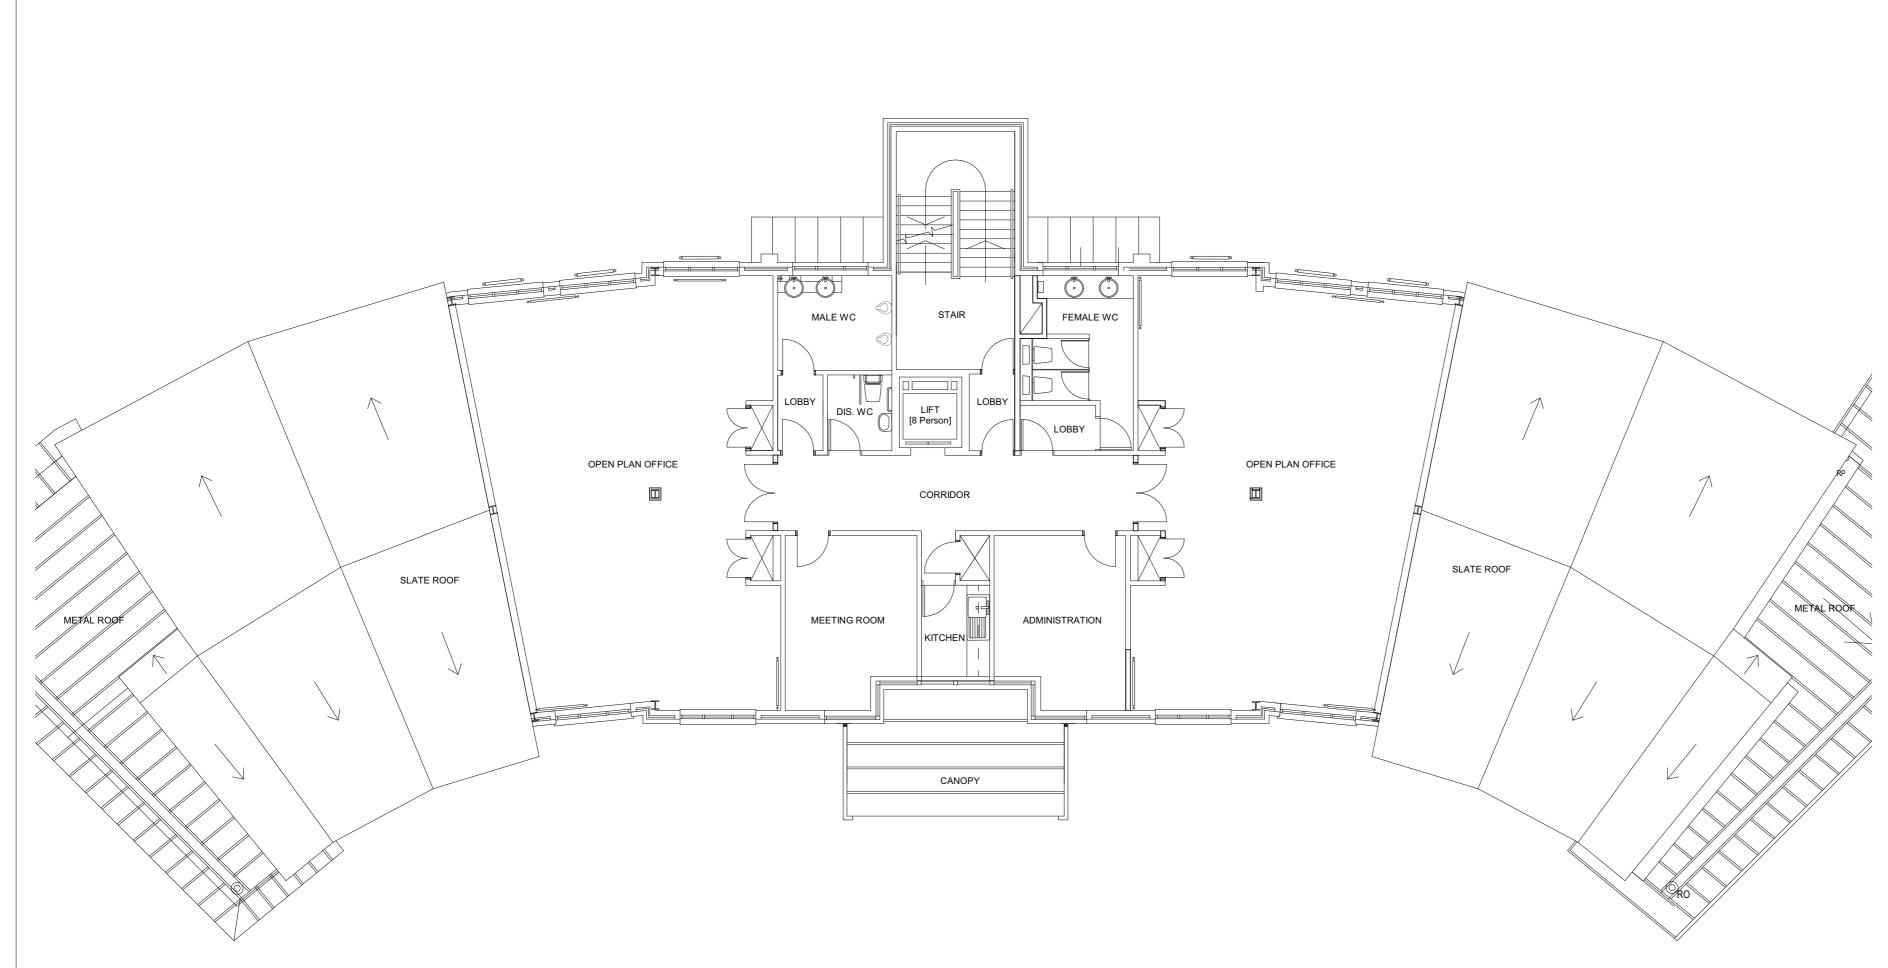

Notes

**NOTES** 1. Drawing to be read in conjunction with all information provided and by other consultants (incl. structural engineer, M&E consultant, and by other consultants (incl. structural engineer, M&E consultant, fire engineer, acoustic engineer) and client information.
Any discrepancies to be reported immediately.
2. Contractor to check all dimensions on site, architect to be notified of any discrepancies.
3. All drawings to be read in conjunction with outline specifications.
4. Drawing based on the following survey information: Drawings: "4 Hay Avenue Plans" (13.04.23) Client photographic survey (12.07.23)
5. Roof plan indicative only.