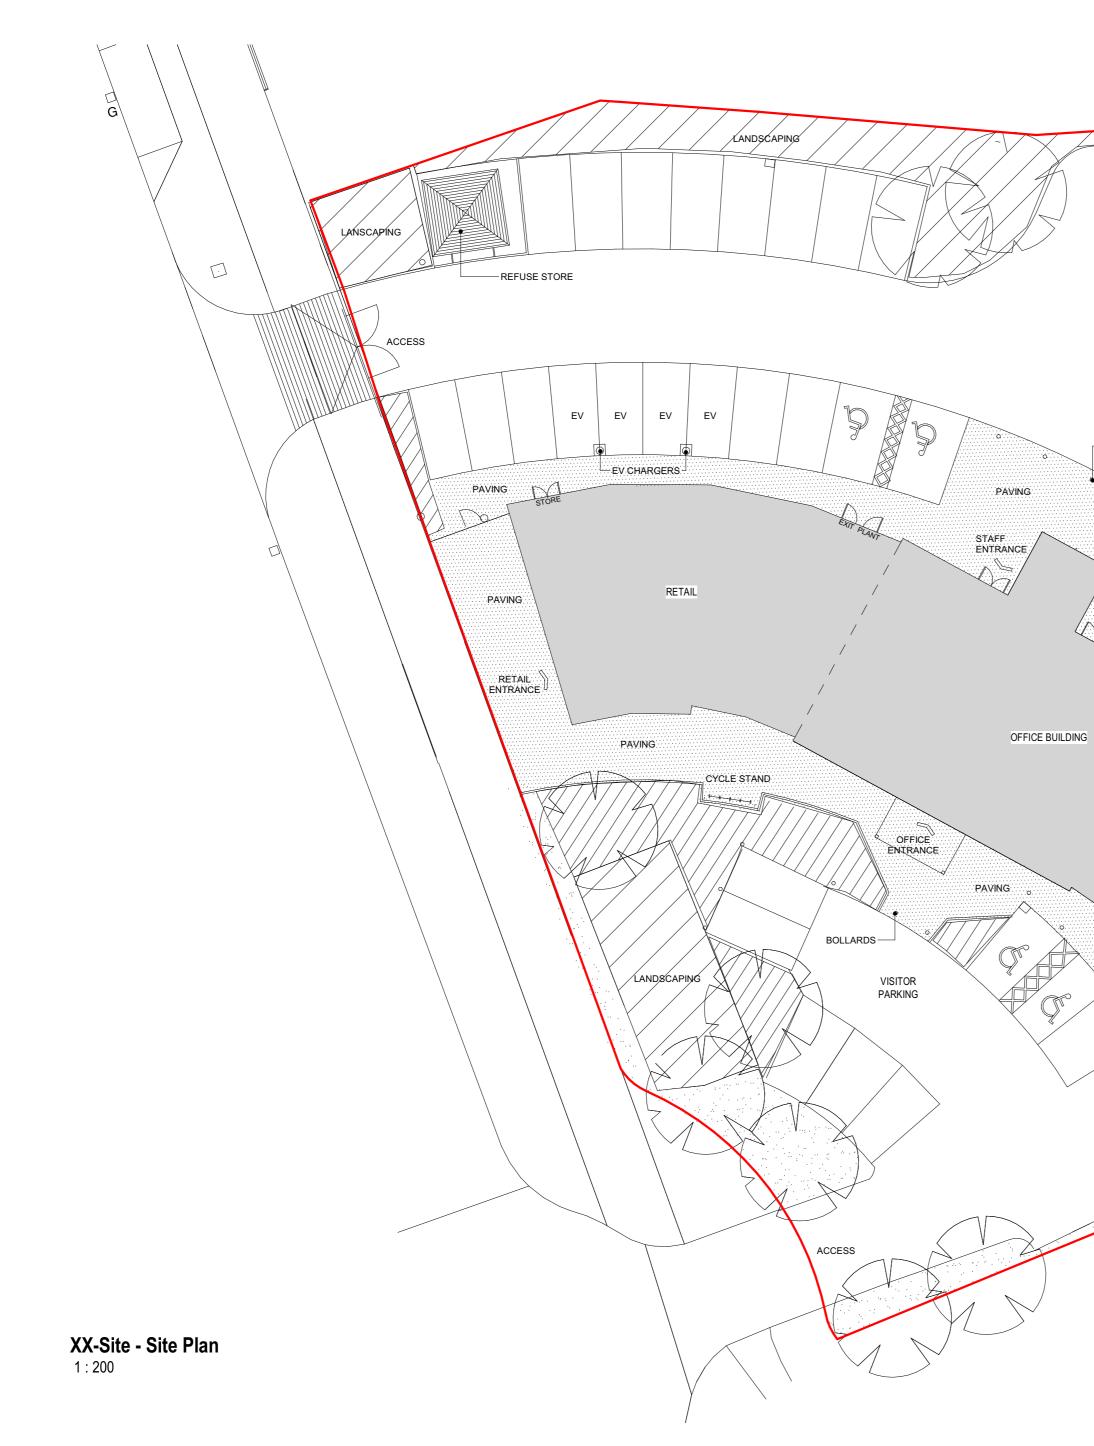

ADDITIONAL INFORMATION

| Parking Bays | ;           |
|--------------|-------------|
| Bay          | Type Amount |
| Standard:    | 16          |
| EV:          | 4           |
| Accessible:  | 4           |
| Visitor:     | 6           |
| Total:       | 30          |
|              |             |

8

Cycle Hoops Spaces: Total:

| (                    | C Issued For Pla                                    | nning                                            | SPK                             | 26.01.24               |  |  |  |  |  |
|----------------------|-----------------------------------------------------|--------------------------------------------------|---------------------------------|------------------------|--|--|--|--|--|
| E                    | B Issued For Ter                                    |                                                  | SPK                             | 25.01.24               |  |  |  |  |  |
| A                    | A Issued For Ter                                    | nder                                             | SPK                             | 11.01.24               |  |  |  |  |  |
| R                    |                                                     | escription                                       | By                              | Date                   |  |  |  |  |  |
| Client               | Places For People                                   |                                                  |                                 |                        |  |  |  |  |  |
| dol                  | 🛓 4 Hay Avenue, Edinburgh                           |                                                  |                                 |                        |  |  |  |  |  |
| Drawing              | Existing - Site Plan                                |                                                  |                                 |                        |  |  |  |  |  |
|                      |                                                     |                                                  |                                 |                        |  |  |  |  |  |
| POZ Ref.             | P6089_                                              | 1100                                             | Rev                             | С                      |  |  |  |  |  |
|                      |                                                     | 1100<br>00-ZZ-DR-A-                              |                                 | С                      |  |  |  |  |  |
| Date BS.Ref POZ Ref. |                                                     | )0-ZZ-DR-A-<br>ਭੁੱ 1 : 200                       |                                 | C<br>@ A2              |  |  |  |  |  |
| Date BS.Ref POZ Ref. | 6089-PAL-0                                          | )0-ZZ-DR-A-                                      |                                 |                        |  |  |  |  |  |
| Date BS.Ref POZ Ref. | 6089-PAL-0<br>18/08/23<br>SPK<br>Planning           | )0-ZZ-DR-A-<br>ਭੁੱ 1 : 200                       | -1100                           |                        |  |  |  |  |  |
| BS.Ref POZ Ref.      | 6089-PAL-0<br>18/08/23<br>SPK                       | 00-ZZ-DR-A-                                      | -1100                           | V                      |  |  |  |  |  |
| Date BS.Ref POZ Ref. | 6089-PAL-0<br>18/08/23<br>SPK<br>Planning<br>Design | 00-ZZ-DR-A-<br>ਰੁੱਢ 1 : 200<br>ਨੂੰ SPK<br>Tender | -1100<br>period<br>Cons<br>As B | N<br>struction<br>uilt |  |  |  |  |  |