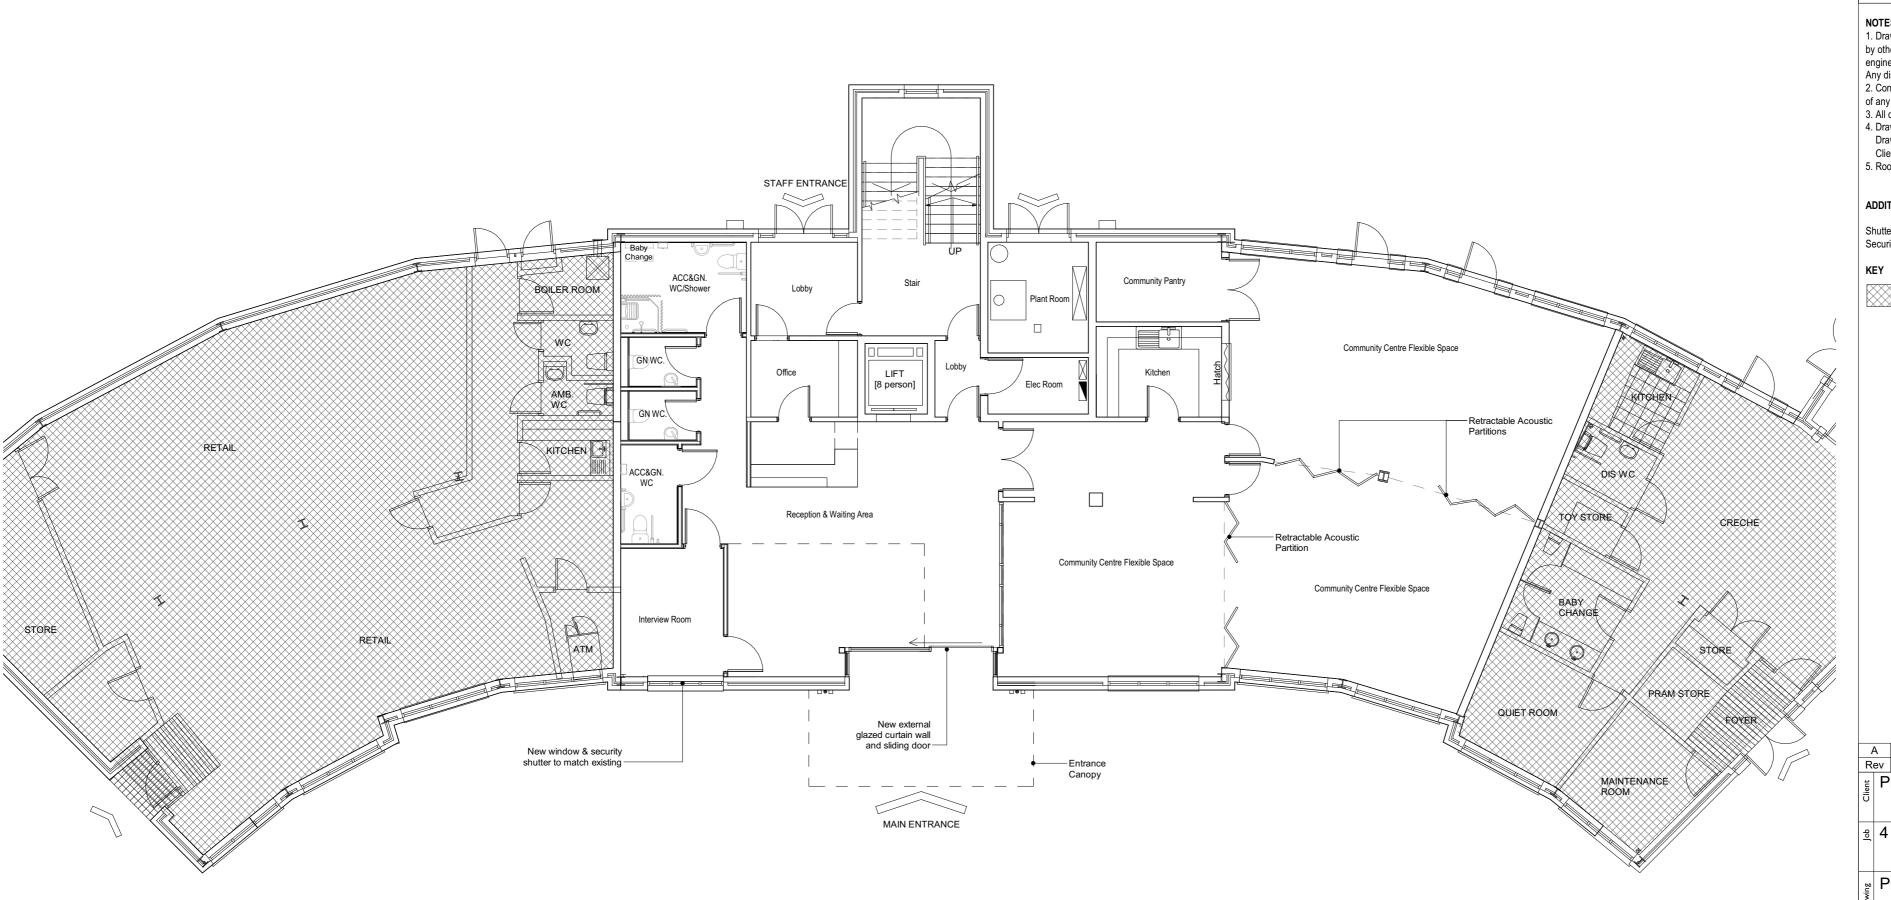

00 - Proposed - GA - Ground Floor - Planning

Notes

The Contractor is to check all dimensions and conditions on site before commencing. Do not scale from this drawing.

This drawing remains the copyright of POZZONI Architecture ltd.

- 1. Drawing to be read in conjunction with all information provided and by other consultants (incl. structural engineer, M&E consultant, fire engineer, acoustic engineer) and client information.

  Any discrepancies to be reported immediately.

- 2. Contractor to check all dimensions on site, architect to be notified
- of any discrepancies.

  3. All drawings to be read in conjunction with outline specifications.

  4. Drawing based on the following survey information:

  Drawings: "4 Hay Avenue Plans" (13.04.23)
- Client photographic survey (12.07.23)

  5. Roof plan indicative only.

## ADDITIONAL NOTES

Security shutter required to newly proposed external window.

Out Of Scope

| Α        |                                    | Issued For Planning |       | SPK       | 30.01.24 |      |  |  |  |  |
|----------|------------------------------------|---------------------|-------|-----------|----------|------|--|--|--|--|
| Rev      |                                    | De                  | Ву    | Date      |          |      |  |  |  |  |
| Client   | Р                                  | laces For           | Pe    | ople      |          |      |  |  |  |  |
| qoſ      | 4                                  | Hay Aven            | ue    | , Edinbur | gh       |      |  |  |  |  |
| Drawing  | Proposed Plans - GA - Ground Floor |                     |       |           |          |      |  |  |  |  |
| POZ Ref. | P                                  | 6089_               | 12    | 210       | Rev      | Α    |  |  |  |  |
| BS.Ref   | 6089-POZ-00-GR-DR-A-1210           |                     |       |           |          |      |  |  |  |  |
| Date     | 2                                  | 5/01/24             | Scale | 1:100     |          | @ A2 |  |  |  |  |