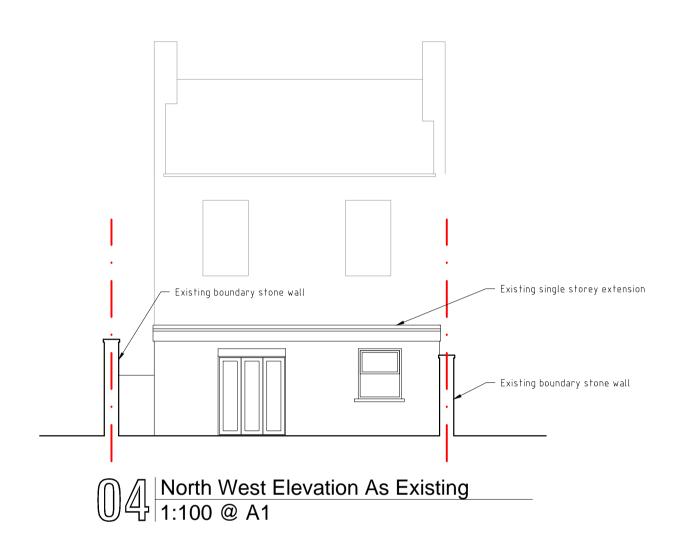

North-East Elevation As Existing
1:100 @ A1

South East Elevation As Existing 1:100 @ A1

South West Elevation As Existing
1:100 @ A1

Do not scale this drawing. Use figured dimensions only. All dimensions given are in millimetres unless otherwise stated. All levels are in metres. All dimensions, levels shown on this drawing are to be verified by the contractor prior to the commencement of work. This drawing is to be read in conjunction with all relevant architectural, structural, services drawings and specifications. The copyright of this drawing and all relevant information appearing on this drawing is reserved by EKJN Architects. Use or disclosure to any third party either wholly or in part is prohibited unless expressly authorised by EKJN Architects. Variations and modifications to work shown on this drawing shall not be carried out without prior permission of EKJN Architects, who accept no liability for alterations made to this drawing by any other party.

46 Portland Street

46 Portland Street Edinburgh

> Proposed Garden Pod Plans and Elevations As Existing

urbanpods
Unit 19 Napier Square

Unit 19 Napier Square
Houston Industrial Estate
Livingston
EH54 5DG

Project Managers &
Principal Designers