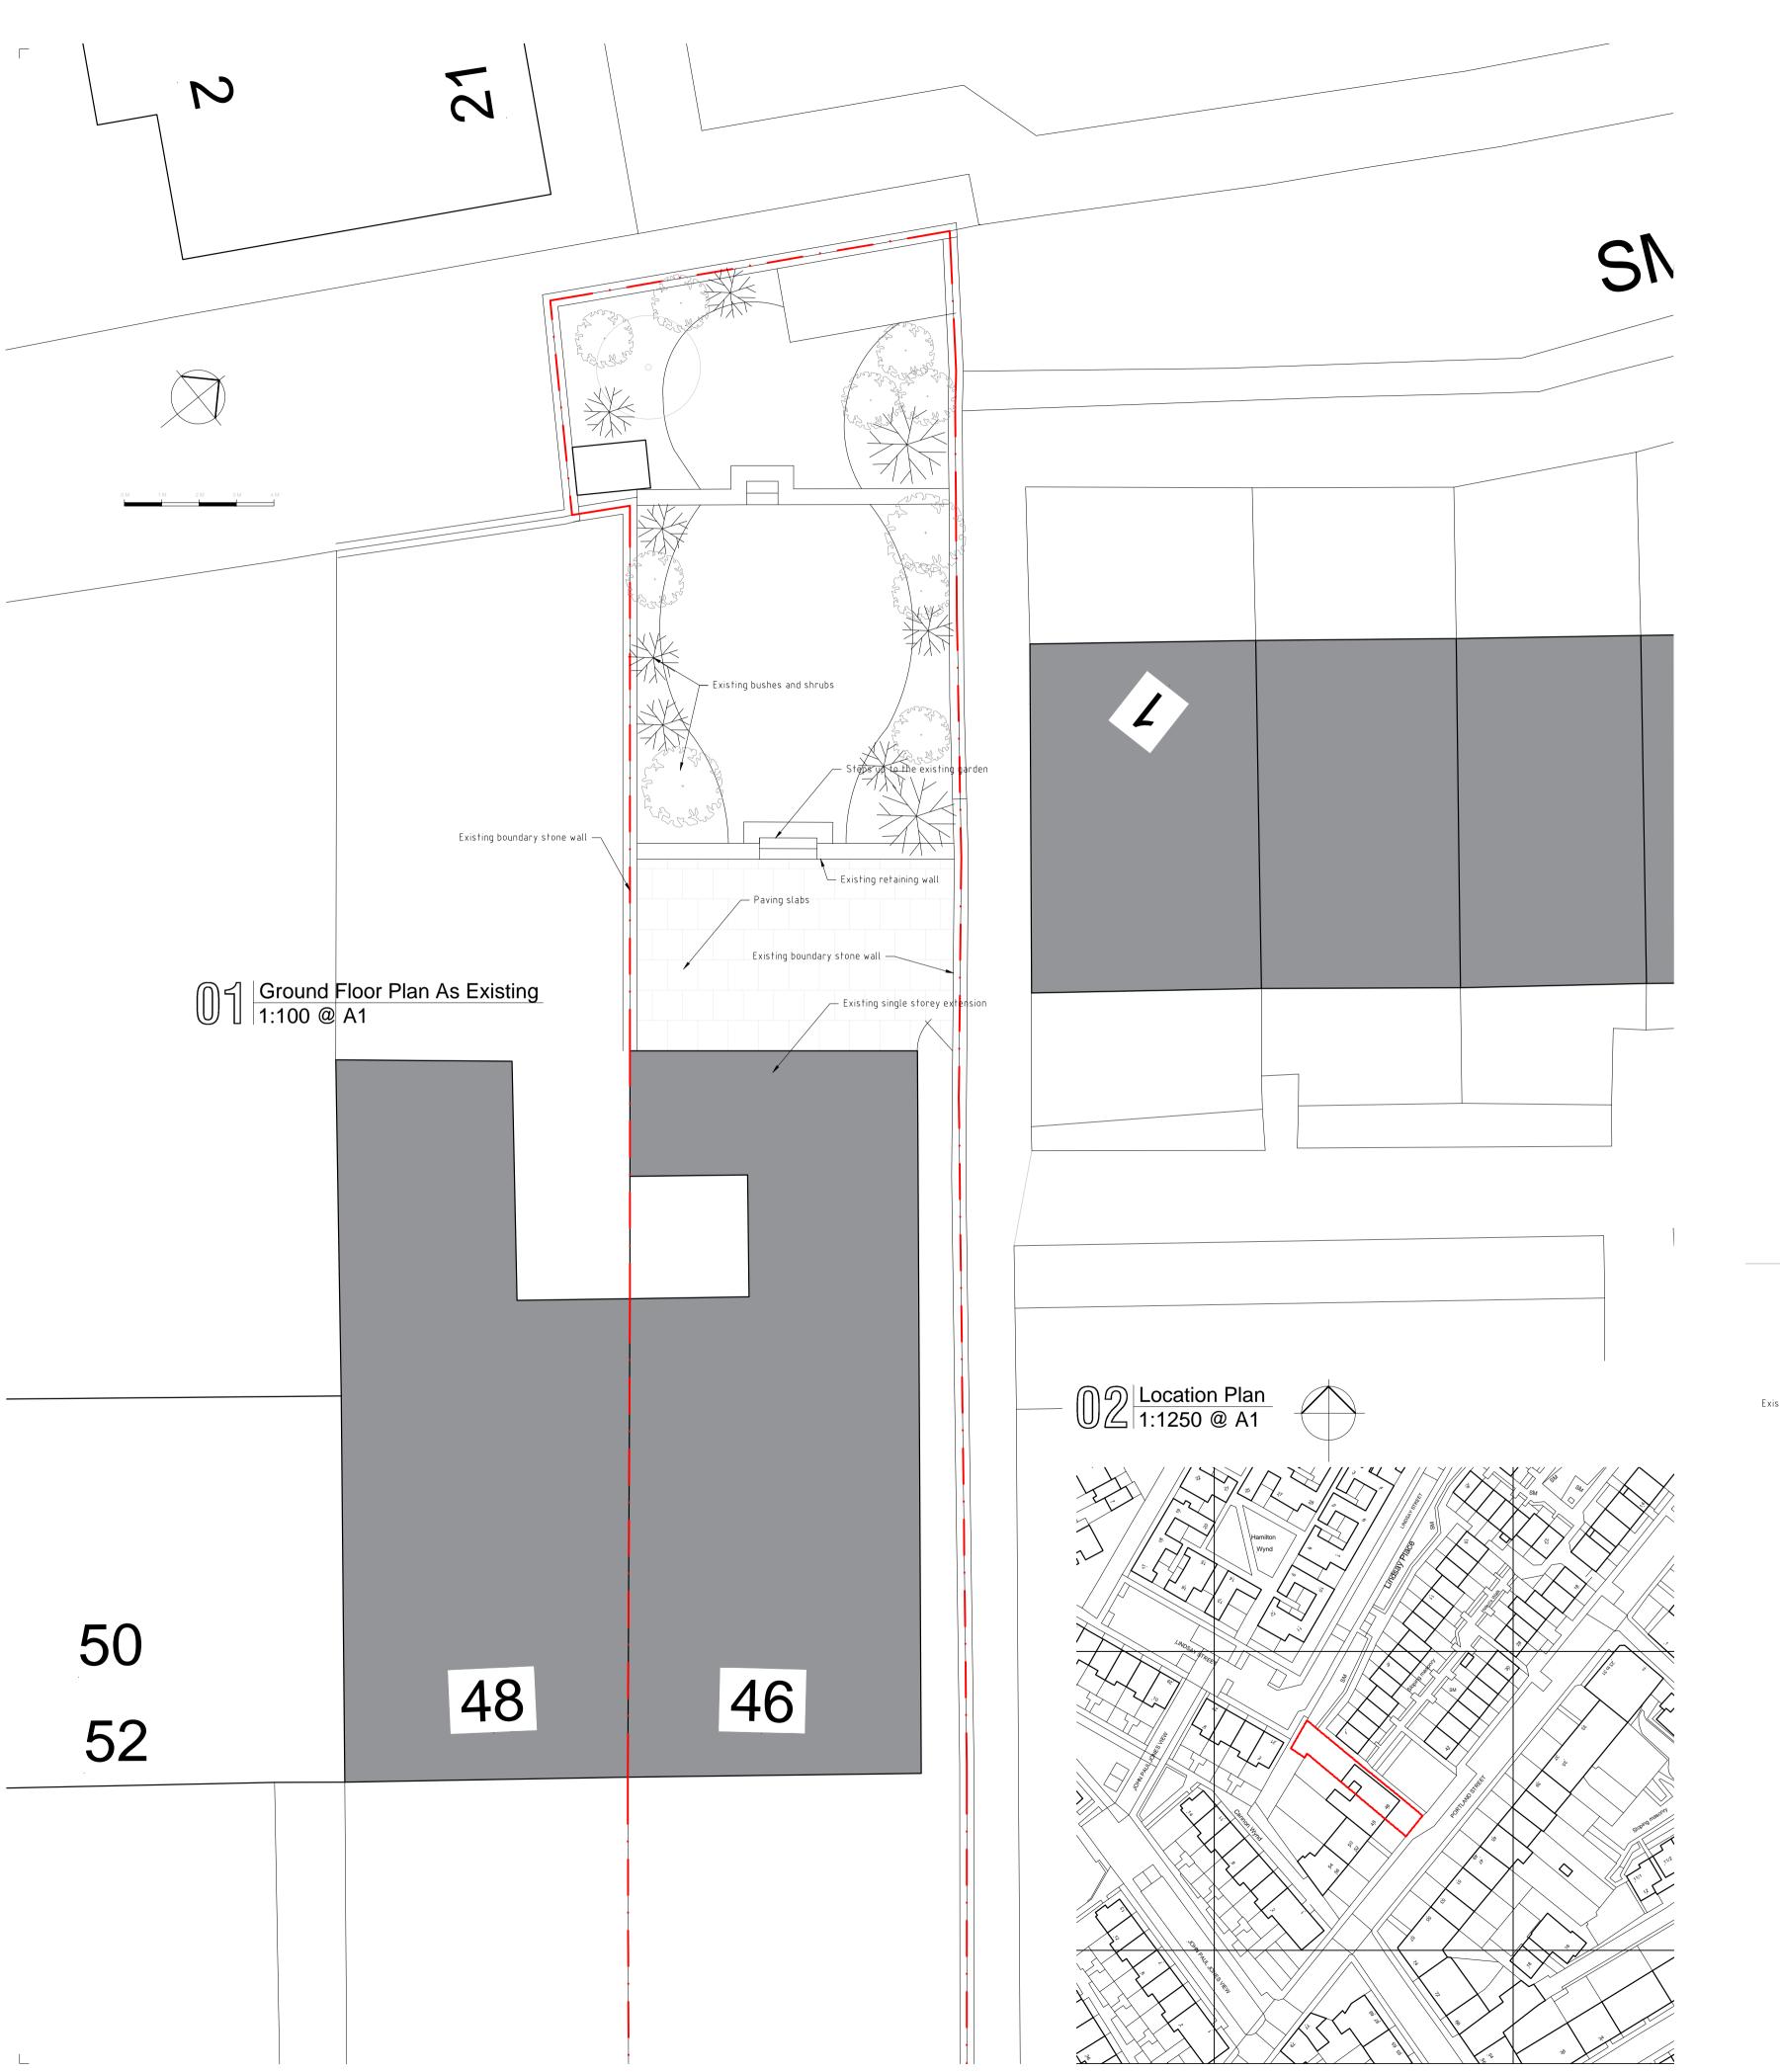

46 Portland Street

46 Portland Street Edinburgh

> Proposed Garden Pod Plans and Elevations As Existing

urbanpods
Unit 19 Napier Square

Unit 19 Napier Square
Houston Industrial Estate
Livingston
EH54 5DG

Project Managers &
Principal Designers