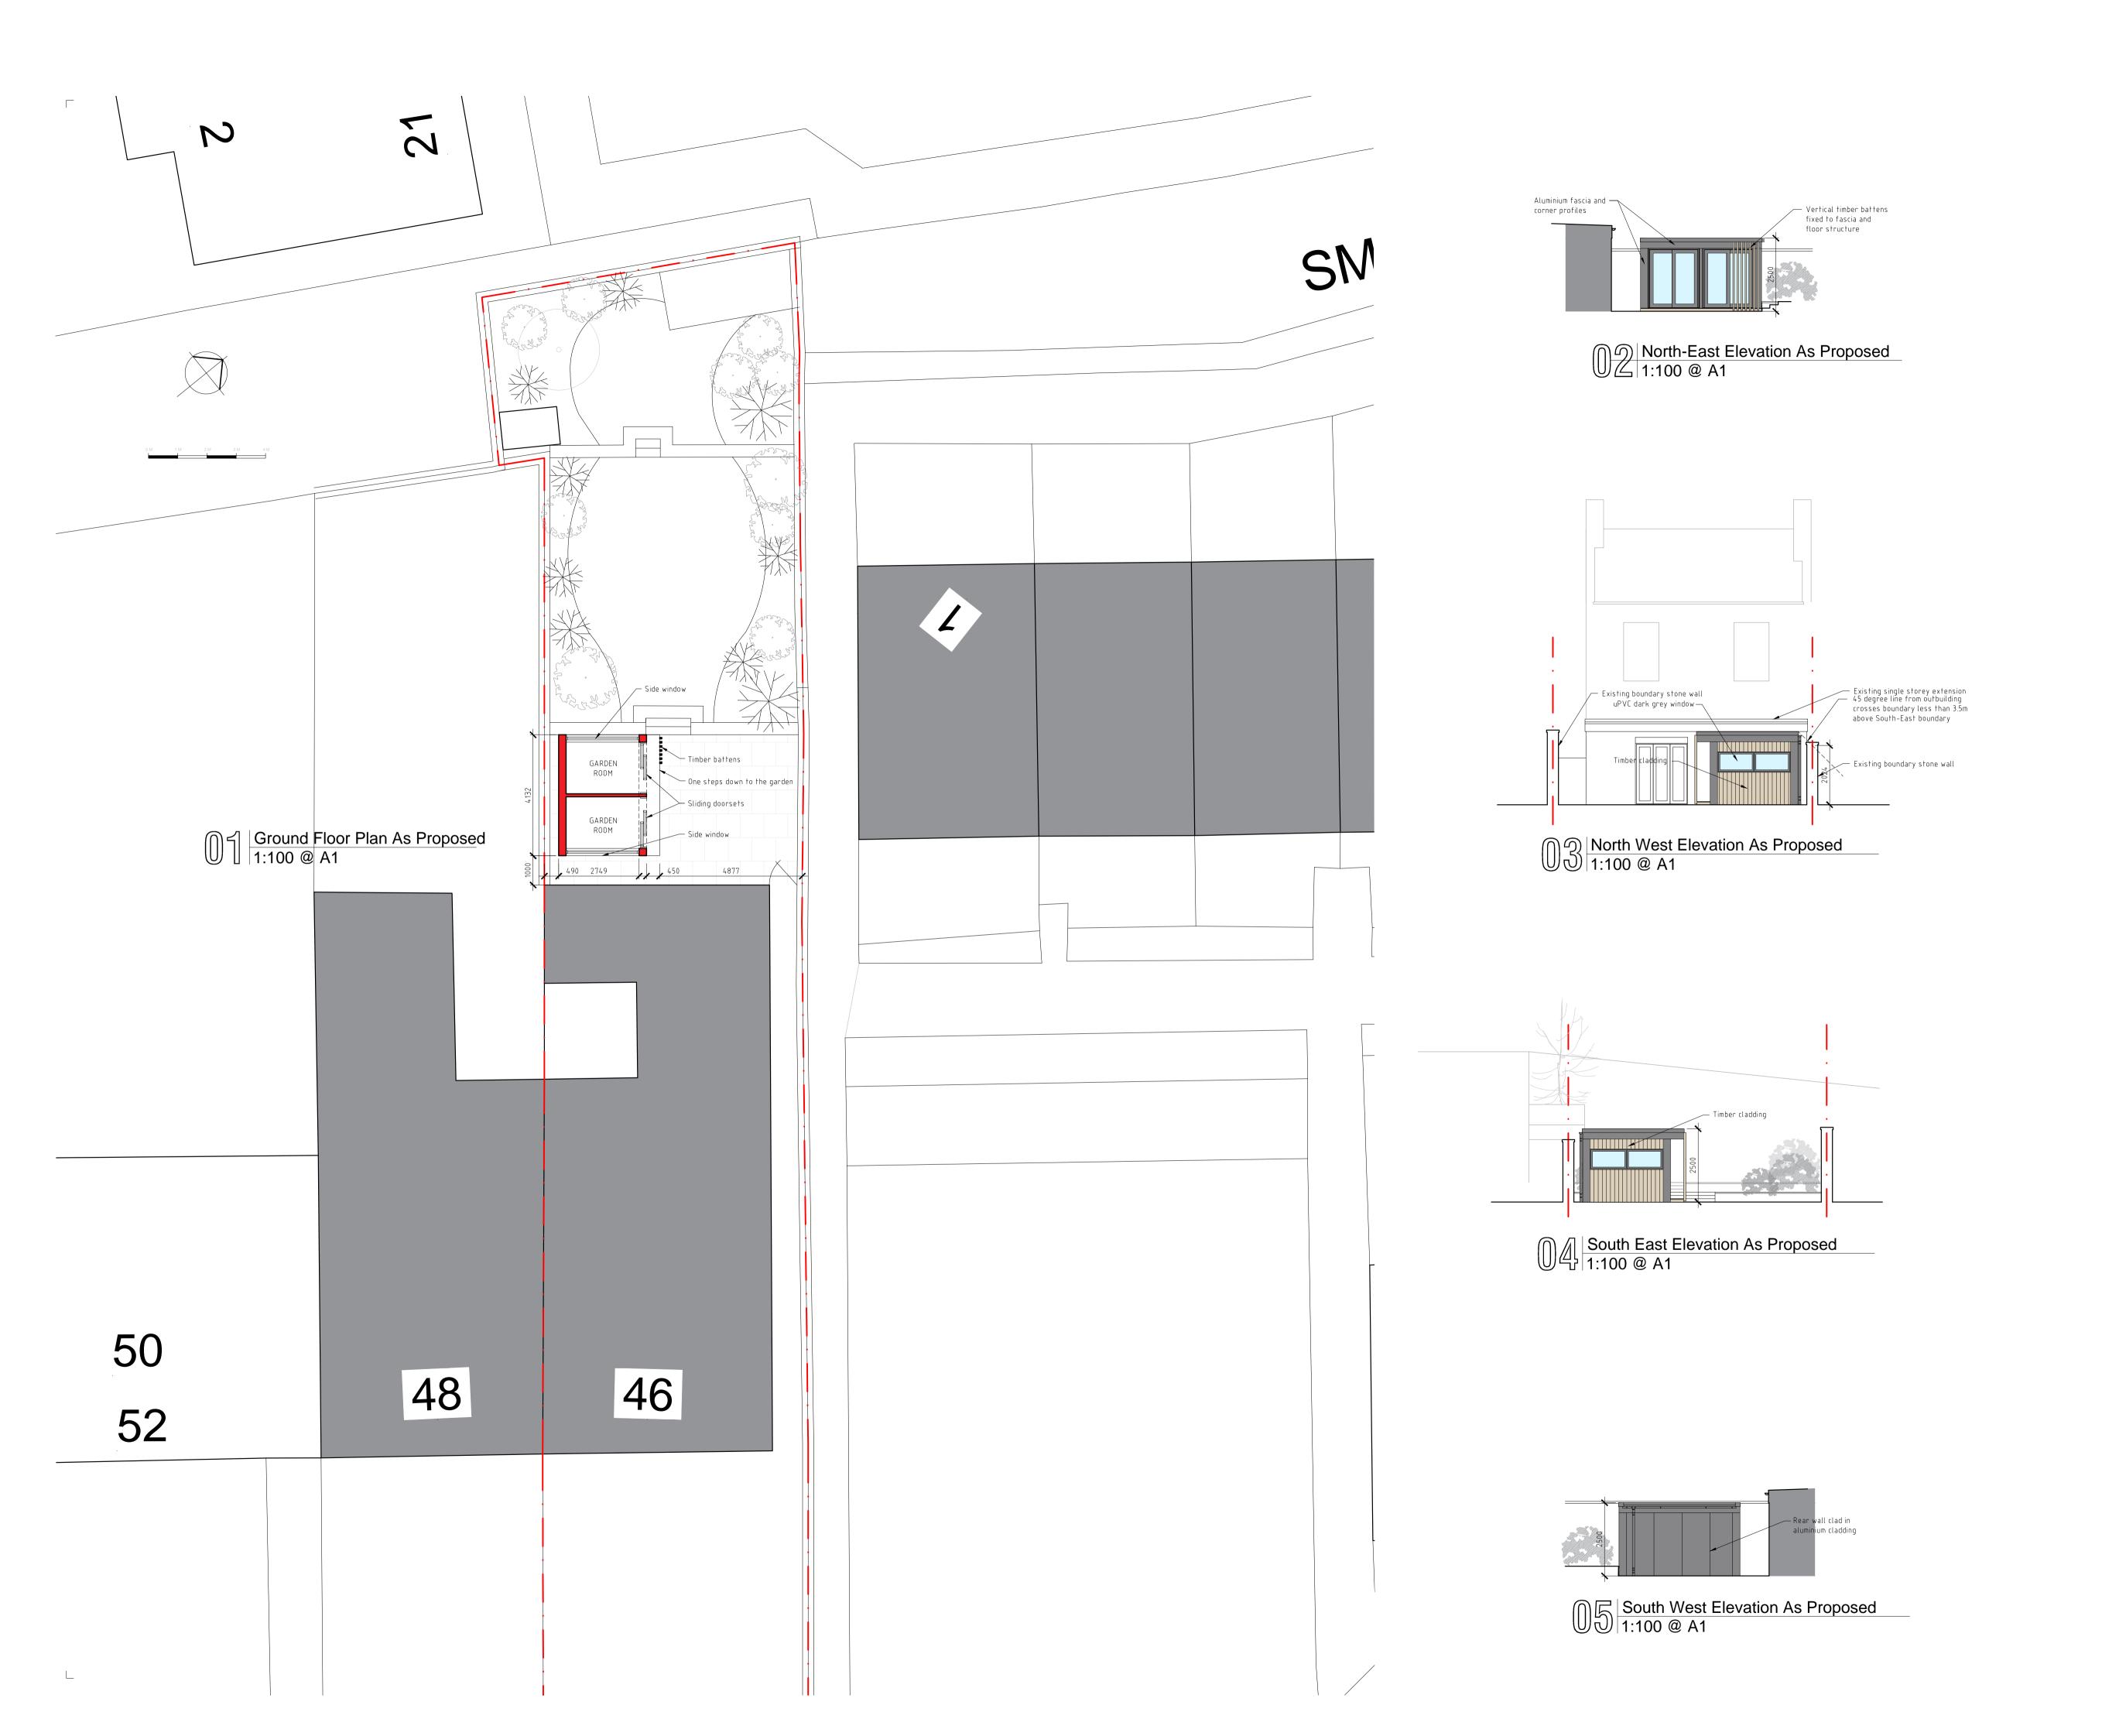

46 Portland Street
Edinburgh

Drawing

Proposed Garden Pod
Plans and Elevations As Proposed

urban**pods** 

Unit 19 Napier Square Houston Industrial Estate Livingston EH54 5DG

Scale AS

Job no 17-023

Project Managers & Principal Designers