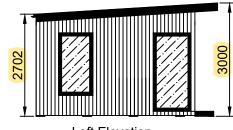

Front Elevation

Right Elevation

Rear Elevation

Left Elevation

Floor Plan

Tongue & groove vertical premium cedar cladding to left elevation.

## Windows:

Picture window (905mm x 1650mm, non-opening) with Planitherm glass

Large full height window (non-opening) with Planitherm glass

Large full height window (non-opening) with Planitherm glass

Square window (905mm x 905mm, Opening: top-hung) with Planitherm glass