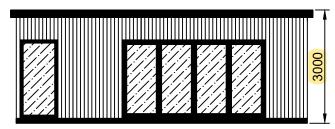

Front Elevation

Right Elevation

Rear Elevation

Left Elevation

Floor Plan

# Cladding:

Tanalised shiplap vertical redwood timber cladding to rear elevation.

Tongue & groove vertical premium cedar cladding to front elevation.

Tongue & groove vertical premium cedar cladding to right elevation.

## Doors:

French door/window (3800mm x 2070mm) with Planitherm glass

## Windows:

Picture window (905mm x 1650mm, non-opening) with Planitherm glass

Large full height window (non-opening) with Planitherm glass

Large full height window (non-opening) with Planitherm glass

Square window (905mm x 905mm, Opening: top-hung) with Planitherm glass