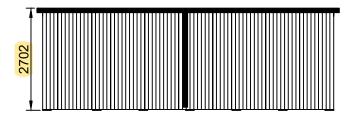

Front Elevation

Right Elevation

Rear Elevation

Left Elevation

Floor Plan

# Cladding:

Tanalised shiplap vertical redwood timber cladding to rear elevation.

Tongue & groove vertical premium cedar cladding to front elevation.

Tongue & groove vertical premium cedar cladding to right elevation.