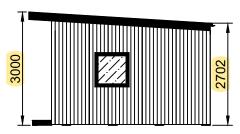

Front Elevation

Right Elevation

Rear Elevation

Left Elevation

Floor Plan

# Cladding:

Tanalised shiplap vertical redwood timber cladding to rear elevation.

Tongue & groove vertical premium cedar cladding to front elevation.

Tongue & groove vertical premium cedar cladding to right elevation.

## Windows:

Picture window (905mm x 1650mm, non-opening) with Planitherm glass

Large full height window (non-opening) with Planitherm glass

Large full height window (non-opening) with Planitherm glass

Square window (905mm x 905mm, Opening: top-hung) with Planitherm glass