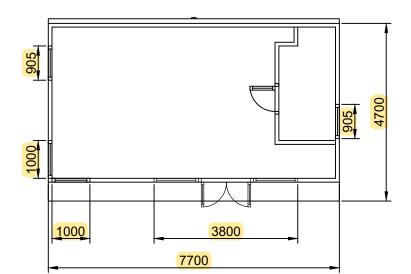

## Doors:

French door/window (3800mm x 2070mm) with Planitherm glass

## Windows:

Picture window (905mm x 1650mm, non-opening) with Planitherm glass

Large full height window (non-opening) with Planitherm glass

Large full height window (non-opening) with Planitherm glass

Square window (905mm x 905mm, Opening: top-hung) with Planitherm glass