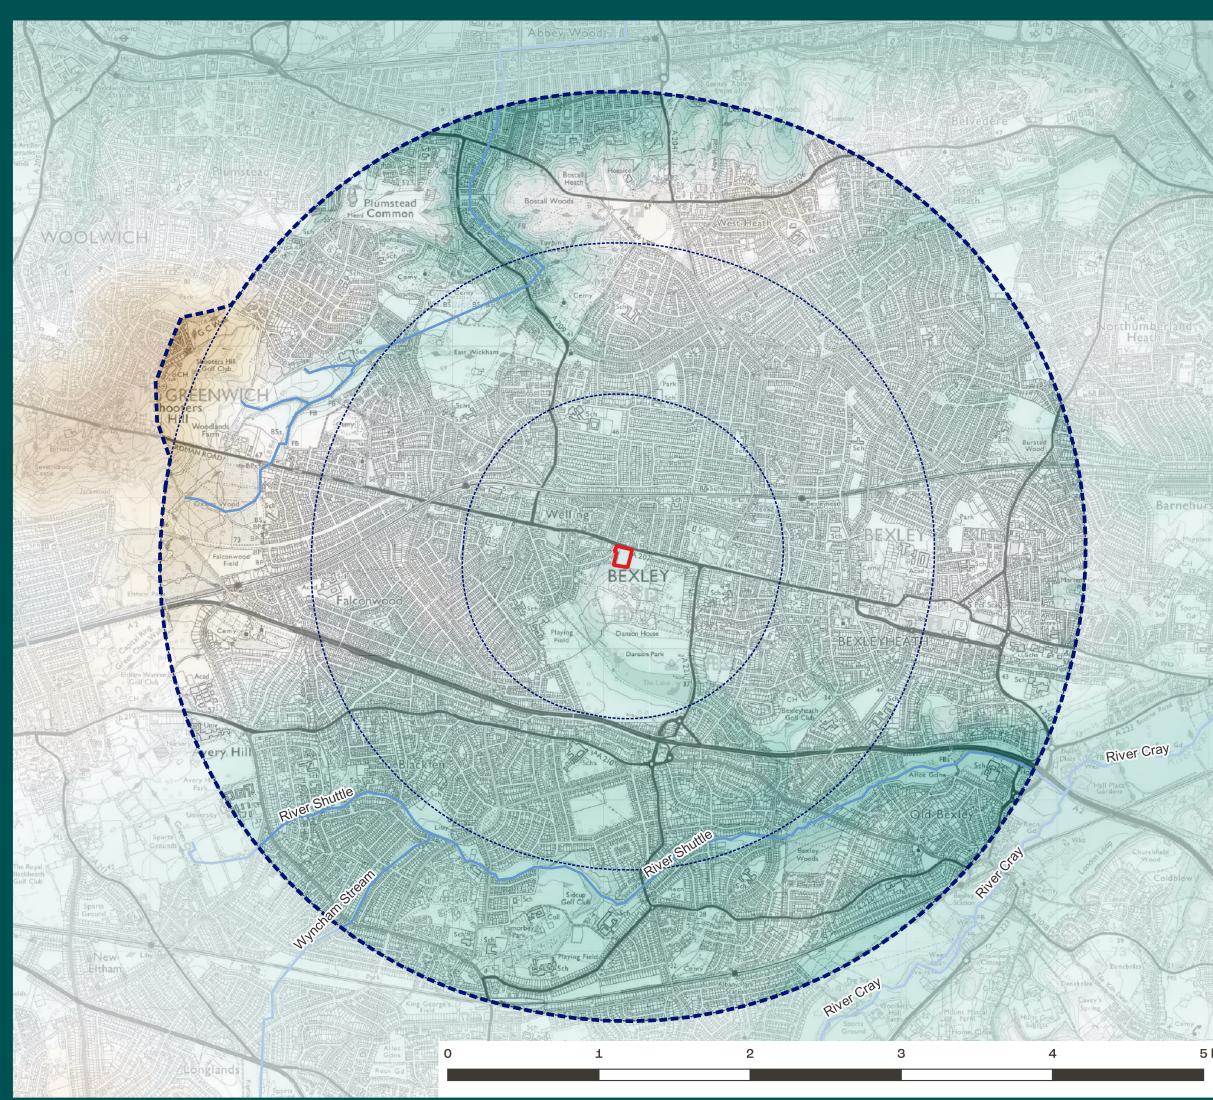

## Brindle &Green

Project reference / name: BG23.162 Welling United FC, Welling

Client:

Access Building Contractors Ltd

Drawing Title:

Topography and Hydrology

| Drawn By:            | Date:      |
|----------------------|------------|
| LB                   | 29/06/2023 |
| Approved By:         | Revision:  |
| RW                   | Final      |
| Legend:              |            |
| Site boundary        |            |
| Extent of study area |            |
| 1km buffers          |            |
| Watercourses         |            |
| Topography           |            |
| -4m AOD              |            |
| 18m AOD              |            |
| 40m AOD              |            |
| 62m AOD              |            |
| 84m AOD              |            |
| 107m AOD             |            |
| 130m AOD             |            |
|                      |            |