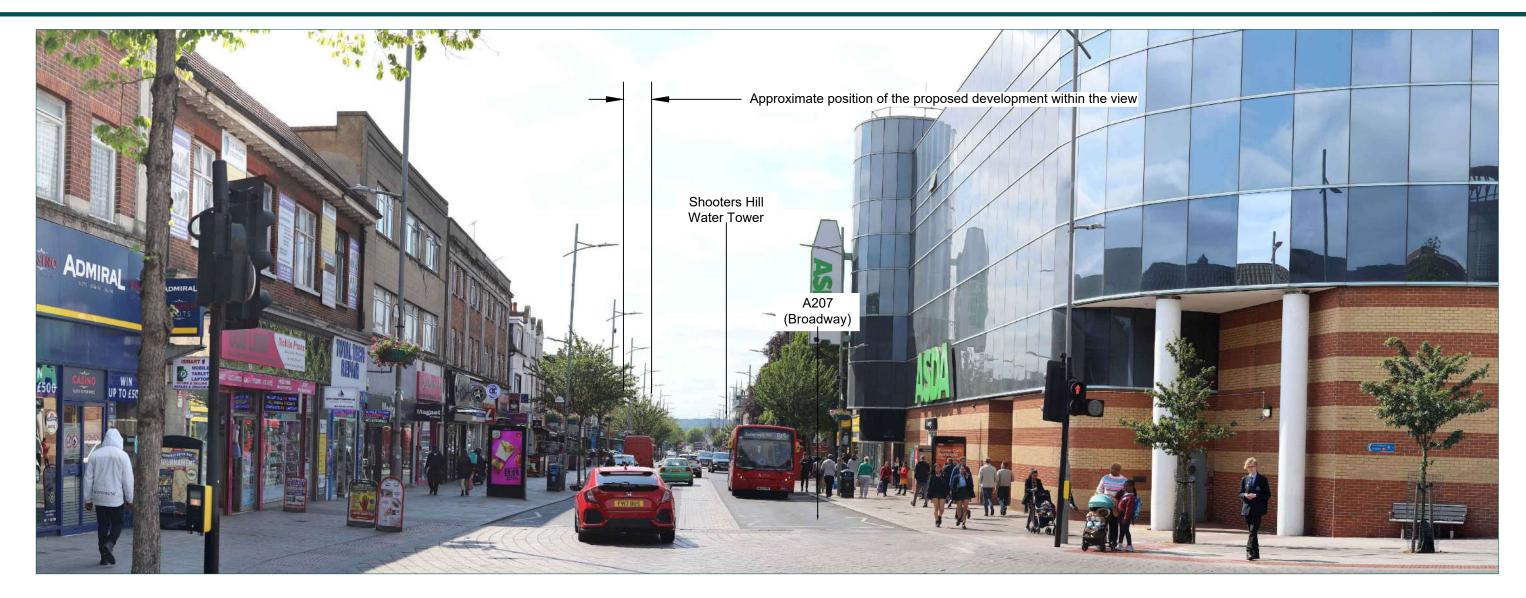

Grid reference: What 3 Words location: Elevation:

Date taken: Time taken:

Camera model: Focal length: Camera height: Vertical field of view: Horizontal field of view:

17 Looking east on A207 (Shooters Hill) towards the site.

TQ 44074 76413 wizard.gladiators.faces 61m AOD

06/06/2023 14:55

Canon EOS 6D 50mm 1.6m 50mm (27°) 28mm (65.5°)

| Brindle<br>&Green                                                       |                             |
|-------------------------------------------------------------------------|-----------------------------|
| Project name                                                            |                             |
| Welling United Football Club, Bexley                                    |                             |
| Client Access Building Contractors Ltd.                                 |                             |
| Drawing title<br>Figure 23 - Viewpoint 17                               |                             |
| Drawn<br>JM                                                             | Date of issue<br>19.07.2023 |
| Approved<br>LB                                                          | Revision<br>P02             |
| Brindle & Green Limited<br>www.brindlegreen.co.uk<br>TEL: 0800 222 9105 |                             |