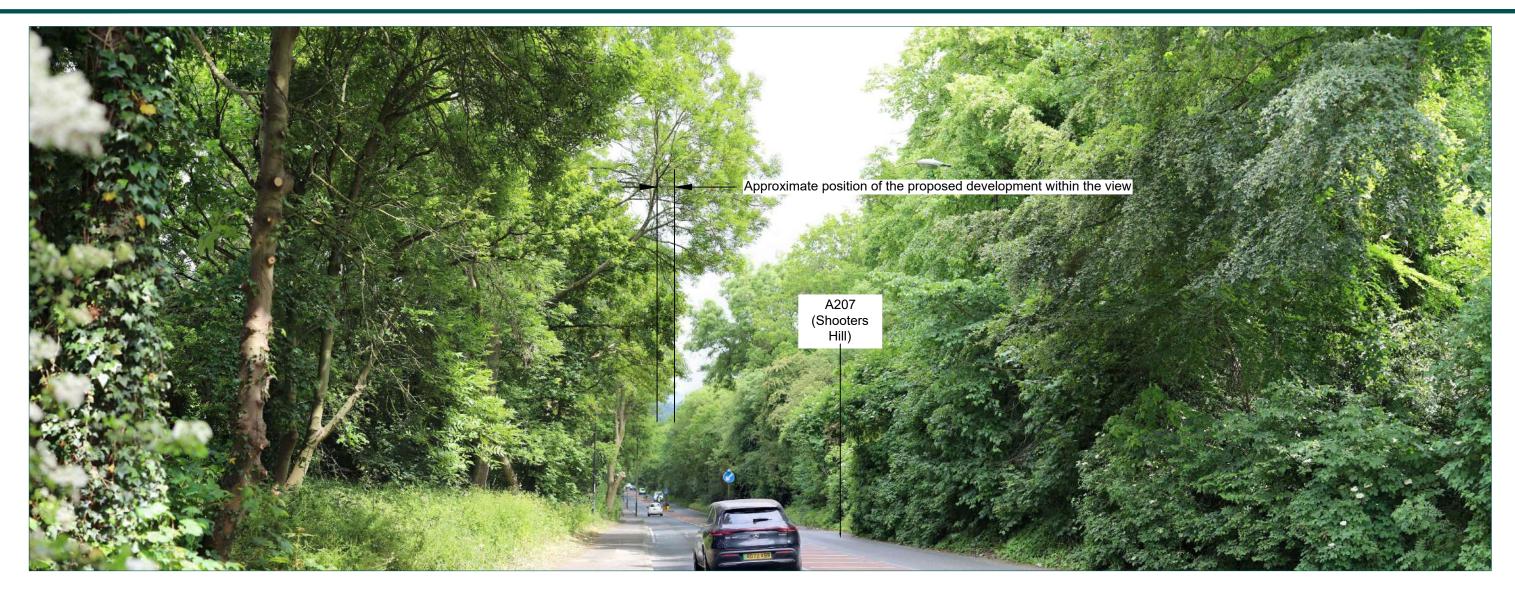

Grid reference: What 3 Words location: Elevation:

Date taken: Time taken:

Camera model: Focal length: Camera height: Vertical field of view: Horizontal field of view:

17 Looking east on A207 (Shooters Hill) towards the site.

TQ 44074 76413 wizard.gladiators.faces 61m AOD

06/06/2023 14:55

Canon EOS 6D 50mm 1.6m 50mm (27°) 28mm (65.5°)

| Brindle<br>&Green                                                       |                             |
|-------------------------------------------------------------------------|-----------------------------|
| Project name                                                            |                             |
| Welling United Football Club, Bexley                                    |                             |
| Client Access Building Contractors Ltd.                                 |                             |
| Drawing title<br>Figure 23 - Viewpoint 17                               |                             |
| Drawn<br>JM                                                             | Date of issue<br>19.07.2023 |
| Approved<br>LB                                                          | Revision<br>P02             |
| Brindle & Green Limited<br>www.brindlegreen.co.uk<br>TEL: 0800 222 9105 |                             |