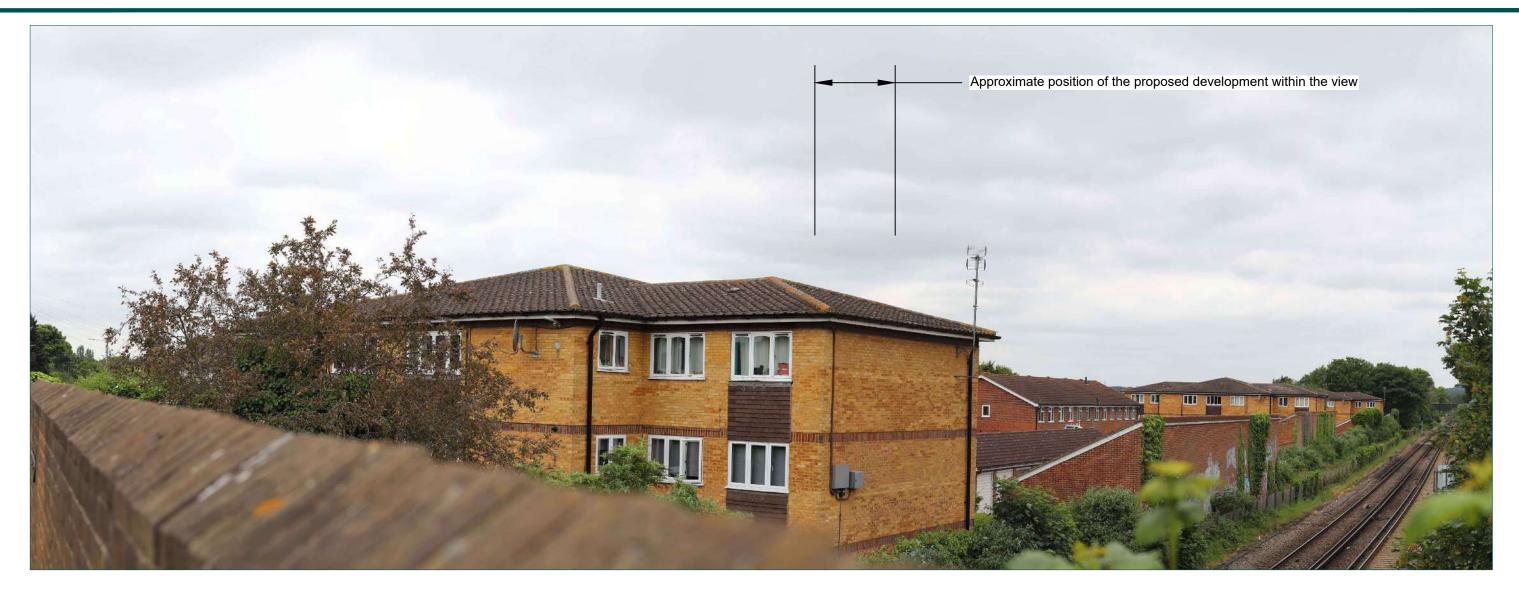

Grid reference: What 3 Words location: Elevation:

Date taken: Time taken:

Camera model: Focal length: Camera height: Vertical field of view: Horizontal field of view:

16 Looking east adjacent to the junction of A207 (Bellegrove Road) and Sherwood Road towards the site.

TQ 45160 76149 kinds.goals.hooks 118m AOD

06/06/2023 15:24

Canon EOS 6D 50mm 1.6m 50mm (27°) 28mm (65.5°)

| Brindle<br>&Green                                                       |                             |
|-------------------------------------------------------------------------|-----------------------------|
| Project name<br>Welling United Football Club, Bexley                    |                             |
| Client Access Building Contractors Ltd.                                 |                             |
| Drawing title<br>Figure 22 - Viewpoint 16                               |                             |
| Drawn<br>JM                                                             | Date of issue<br>19.07.2023 |
| Approved<br>LB                                                          | Revision<br>P02             |
| Brindle & Green Limited<br>www.brindlegreen.co.uk<br>TEL: 0800 222 9105 |                             |