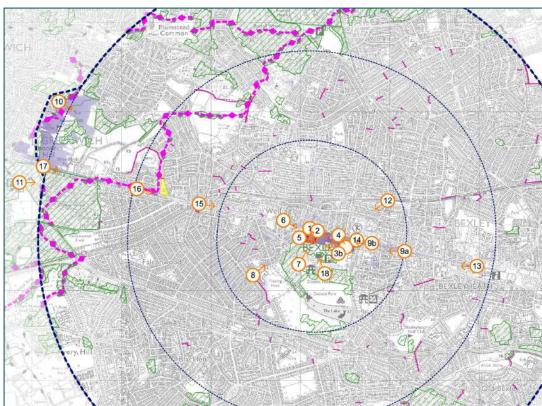

Grid reference: What 3 Words location: Elevation:

Date taken: Time taken:

Camera model: Focal length: Camera height: Vertical field of view: Horizontal field of view: Looking south-east on the A207 (Park View Road) towards the site.

TQ 47102 75701 scrap.spike.wipe 42m AOD

03/05/2023 11:50

1

Canon EOS 6D 50mm 1.6m 50mm (27°) 28mm (65.5°)

| Brindle<br>&Green                                                       |               |  |
|-------------------------------------------------------------------------|---------------|--|
| Project name<br>Welling United Football Club, Bexley                    |               |  |
|                                                                         |               |  |
| Client Access Building Contractors Ltd.                                 |               |  |
| Drawing title<br>Figure 5 - Viewpoint 1                                 |               |  |
| Drawn                                                                   | Date of issue |  |
| JM                                                                      | 1907.2023     |  |
| Approved                                                                | Revision      |  |
| LB                                                                      | P02           |  |
| Brindle & Green Limited<br>www.brindlegreen.co.uk<br>TEL: 0800 222 9105 |               |  |

Grid reference: What 3 Words location: Elevation:

Date taken: Time taken:

Camera model: Focal length: Camera height: Vertical field of view: Horizontal field of view:

2 Looking south-west on the A207 (Park View Road) towards the site.

TQ 47203 75671 tried.chip.poster 43m AOD

03/05/2023 12:12

Canon EOS 6D 50mm 1.6m 50mm (27°) 28mm (65.5°)

|                                                                         | rindle<br>Green             |  |
|-------------------------------------------------------------------------|-----------------------------|--|
| Project name<br>Welling United Football Club, Bexley                    |                             |  |
| Client Access Building Contractors Ltd.                                 |                             |  |
| Drawing title<br>Figure 6 - Viewpoint 2                                 |                             |  |
| Drawn<br>JM                                                             | Date of issue<br>19.07.2023 |  |
| Approved<br>LB                                                          | Revision<br>P02             |  |
| Brindle & Green Limited<br>www.brindlegreen.co.uk<br>TEL: 0800 222 9105 |                             |  |

Grid reference: What 3 Words location: Elevation:

Date taken: Time taken:

Camera model: Focal length: Camera height: Vertical field of view: Horizontal field of view: 3a Looking west from Danson Park towards the site.

TQ 47491 75479 crab.bigger.erase 43m AOD

03/05/2023 12:48

Canon EOS 6D 50mm 1.6m 50mm (27°) 28mm (65.5°)

|                                                                         | rindle<br>Green             |  |
|-------------------------------------------------------------------------|-----------------------------|--|
| Project name<br>Welling United Football Club, Bexley                    |                             |  |
| Client Access Building Contractors Ltd.                                 |                             |  |
| Drawing title<br>Figure 7 - Viewpoint 3a                                |                             |  |
| Drawn<br>JM                                                             | Date of issue<br>19.07.2023 |  |
| Approved<br>LB                                                          | Revision<br>P02             |  |
| Brindle & Green Limited<br>www.brindlegreen.co.uk<br>TEL: 0800 222 9105 |                             |  |

Grid reference: What 3 Words location: Elevation:

Date taken: Time taken:

Camera model: Focal length: Camera height: Vertical field of view: Horizontal field of view:

3b Looking north-west from Danson Park towards the site.

TQ 47427 75411 smile.homes.begun 43m AOD

03/05/2023 12:52

Canon EOS 6D 50mm 1.6m 50mm (27°) 28mm (65.5°)

|                                                                         | rindle<br>Green             |  |
|-------------------------------------------------------------------------|-----------------------------|--|
| Project name<br>Welling United Football Club, Bexley                    |                             |  |
| Client Access Building Contractors Ltd.                                 |                             |  |
| Drawing title<br>Figure 8 - Viewpoint 3b                                |                             |  |
| Drawn<br>JM                                                             | Date of issue<br>19.07.2023 |  |
| Approved<br>LB                                                          | Revision<br>P02             |  |
| Brindle & Green Limited<br>www.brindlegreen.co.uk<br>TEL: 0800 222 9105 |                             |  |

Grid reference: What 3 Words location: Elevation:

Date taken: Time taken:

Camera model: Focal length: Camera height: Vertical field of view: Horizontal field of view:

4 Looking west at the junction of Bethel Road and A207 (Park View Road) towards the site.

TQ 47433 75624 pure.fairly.tanks 44m AOD

03/05/2023 12:25

Canon EOS 6D 50mm 1.6m 50mm (27°) 28mm (65.5°)

|                                                                         | rindle<br>Green             |  |
|-------------------------------------------------------------------------|-----------------------------|--|
| Project name<br>Welling United Ecotball Club Baxley                     |                             |  |
| Welling United Football Club, Bexley                                    |                             |  |
| Client Access Building Contractors Ltd.                                 |                             |  |
| Drawing title<br>Figure 9 - Viewpoint 4                                 |                             |  |
| Drawn<br>JM                                                             | Date of issue<br>19.07.2023 |  |
| Approved<br>LB                                                          | Revision<br>P02             |  |
| Brindle & Green Limited<br>www.brindlegreen.co.uk<br>TEL: 0800 222 9105 |                             |  |

Grid reference: What 3 Words location: Elevation:

Date taken: Time taken:

Camera model: Focal length: Camera height: Vertical field of view: Horizontal field of view:

5 Looking north-east on Roseacre Road towards the site.

TQ 47015 75609 august.basis.thick 43m AOD

03/05/2023 11:57

Canon EOS 6D 50mm 1.6m 50mm (27°) 28mm (65.5°)

|                                                                         | rindle<br>Green             |  |
|-------------------------------------------------------------------------|-----------------------------|--|
| Project name<br>Welling United Football Club, Bexley                    |                             |  |
|                                                                         |                             |  |
| Client Access Building Contractors Ltd.                                 |                             |  |
| Drawing title<br>Figure 10 - Viewpoint 5                                |                             |  |
| Drawn<br>JM                                                             | Date of issue<br>19.07.2023 |  |
| Approved<br>LB                                                          | Revision<br>P02             |  |
| Brindle & Green Limited<br>www.brindlegreen.co.uk<br>TEL: 0800 222 9105 |                             |  |

Grid reference: What 3 Words location: Elevation:

Date taken: Time taken:

Camera model: Focal length: Camera height: Vertical field of view: Horizontal field of view:

6 Looking East on the A207 (Welling High Street), opposite the junction with Danson Lane, towards the site.

TQ 46826 75792 item.island.potato 45m AOD

03/05/2023 11:37

Canon EOS 6D 50mm 1.6m 50mm (27°) 28mm (65.5°)

|                                                                         | rindle<br>Green             |  |
|-------------------------------------------------------------------------|-----------------------------|--|
| Project name<br>Welling United Football Club, Bexley                    |                             |  |
| Client Access Building Contractors Ltd.                                 |                             |  |
| Drawing title<br>Figure 11 - Viewpoint 6                                |                             |  |
| Drawn<br>JM                                                             | Date of issue<br>19.07.2023 |  |
| Approved<br>LB                                                          | Revision<br>P02             |  |
| Brindle & Green Limited<br>www.brindlegreen.co.uk<br>TEL: 0800 222 9105 |                             |  |

Grid reference: What 3 Words location: Elevation:

Date taken: Time taken:

Camera model: Focal length: Camera height: Vertical field of view: Horizontal field of view: 7 Looking north in Danson Park towards the site.

TQ 47080 75449 margin.fully.enable 51m AOD

03/05/2023 10:58

Canon EOS 6D 50mm 1.6m 50mm (27°) 28mm (65.5°)

|                                                                         | rindle<br>Green             |
|-------------------------------------------------------------------------|-----------------------------|
| Project name<br>Welling United Football Club, Bexley                    |                             |
| Client Access Building Contractors Ltd.                                 |                             |
| Drawing title<br>Figure 12 - Viewpoint 7                                |                             |
| Drawn<br>JM                                                             | Date of issue<br>19.07.2023 |
| Approved<br>LB                                                          | Revision<br>P02             |
| Brindle & Green Limited<br>www.brindlegreen.co.uk<br>TEL: 0800 222 9105 |                             |

Grid reference: What 3 Words location: Elevation:

Date taken: Time taken:

Camera model: Focal length: Camera height: Vertical field of view: Horizontal field of view:

8 Looking north-east on Danson Lane towards the site.

TQ 46602 75249 silver.ranked.bless 49m AOD

03/05/2023 11:10

Canon EOS 6D 50mm 1.6m 50mm (27°) 28mm (65.5°)

|                                                                         | rindle<br>Green             |  |
|-------------------------------------------------------------------------|-----------------------------|--|
| Project name<br>Welling United Football Club, Bexley                    |                             |  |
| weiling United Pootball Club, Bexley                                    |                             |  |
| Client Access Building Contractors Ltd.                                 |                             |  |
| Drawing title<br>Figure 13 - Viewpoint 8                                |                             |  |
| Drawn<br>JM                                                             | Date of issue<br>19.07.2023 |  |
| Approved<br>LB                                                          | Revision<br>P02             |  |
| Brindle & Green Limited<br>www.brindlegreen.co.uk<br>TEL: 0800 222 9105 |                             |  |

Grid reference: What 3 Words location: Elevation:

Date taken: Time taken:

Camera model: Focal length: Camera height: Vertical field of view: Horizontal field of view:

9a Looking west on A207 (Crook Log) towards the site.

TQ 47979 75490 ally.list.pilots 49m AOD

03/05/2023 12:38

Canon EOS 6D 50mm 1.6m 50mm (27°) 28mm (65.5°)

|                                                                         | rindle<br>Green             |  |
|-------------------------------------------------------------------------|-----------------------------|--|
| Project name<br>Welling United Football Club, Bexley                    |                             |  |
| vvening United Football Club, Bexley                                    |                             |  |
| Client Access Building Contractors Ltd.                                 |                             |  |
| Drawing title<br>Figure 14 - Viewpoint 9a                               |                             |  |
| Drawn<br>JM                                                             | Date of issue<br>19.07.2023 |  |
| Approved<br>LB                                                          | Revision<br>P02             |  |
| Brindle & Green Limited<br>www.brindlegreen.co.uk<br>TEL: 0800 222 9105 |                             |  |

Grid reference: What 3 Words location: Elevation:

Date taken: Time taken:

Camera model: Focal length: Camera height: Vertical field of view: Horizontal field of view:

9b Looking west at the junction of A207 (Crook Log) and Brampton Road towards the site.

TQ 47800 75530 bets.brings.vines 49m AOD

03/05/2023 12:42

Canon EOS 6D 50mm 1.6m 50mm (27°) 28mm (65.5°)

|                                                                         | rindle<br>Green             |  |
|-------------------------------------------------------------------------|-----------------------------|--|
| Project name<br>Welling United Football Club, Bexley                    |                             |  |
| Client Access Building Contractors Ltd.                                 |                             |  |
| Drawing title<br>Figure 15 - Viewpoint 9b                               |                             |  |
| Drawn<br>JM                                                             | Date of issue<br>19.07.2023 |  |
| Approved<br>LB                                                          | Revision<br>P02             |  |
| Brindle & Green Limited<br>www.brindlegreen.co.uk<br>TEL: 0800 222 9105 |                             |  |

Grid reference: What 3 Words location: Elevation:

Date taken: Time taken:

Camera model: Focal length: Camera height: Vertical field of view: Horizontal field of view:

10 Looking south-east from Green Chain Walk in Shrewsbury Park towards the site.

TQ 44299 76977 laser.menu.means 111m AOD

03/05/2023 14:59

Canon EOS 6D 50mm 1.6m 50mm (27°) 28mm (65.5°)

|                                                                         | rindle<br>Green             |  |
|-------------------------------------------------------------------------|-----------------------------|--|
| Project name<br>Welling United Football Club, Bexley                    |                             |  |
| Client Access Building Contractors Ltd.                                 |                             |  |
| Drawing title<br>Figure 16 - Viewpoint 10                               |                             |  |
| Drawn<br>JM                                                             | Date of issue<br>19.07.2023 |  |
| Approved<br>LB                                                          | Revision<br>P02             |  |
| Brindle & Green Limited<br>www.brindlegreen.co.uk<br>TEL: 0800 222 9105 |                             |  |

Grid reference: What 3 Words location: Elevation:

Date taken: Time taken:

Camera model: Focal length: Camera height: Vertical field of view: Horizontal field of view: 11 Adjacent to the Oxleas Wood café at Oxleas Wood looking east towards the site

TQ 43861 76196 flames.remark.forum 99m AOD

06/06/2023 14:25

Canon EOS 6D 50mm 1.6m 50mm (27°) 28mm (65.5°)

| Brindle<br>&Green                                                       |                             |
|-------------------------------------------------------------------------|-----------------------------|
| Project name<br>Welling United Football Club, Bexley                    |                             |
| Client Access Building Contractors Ltd.                                 |                             |
| Drawing title<br>Figure 17 - Viewpoint 11                               |                             |
| Drawn<br>JM                                                             | Date of issue<br>19.07.2023 |
| Approved<br>LB                                                          | Revision<br>P02             |
| Brindle & Green Limited<br>www.brindlegreen.co.uk<br>TEL: 0800 222 9105 |                             |

Grid reference: What 3 Words location: Elevation:

Date taken: Time taken:

Camera model: Focal length: Camera height: Vertical field of view: Horizontal field of view:

12 Looking south-west on Brampton Road towards the site.

TQ 47983 75985 nets.teach.tuned 48m AOD

06/06/2023 13:01

Canon EOS 6D 50mm 1.6m 50mm (27°) 28mm (65.5°)

| Brindle<br>&Green                                                       |                          |
|-------------------------------------------------------------------------|--------------------------|
| Project name                                                            |                          |
| Welling United Football Club, Bexley                                    |                          |
| Client Access Building Contractors Ltd.                                 |                          |
| Drawing title<br>Figure 18 - Viewpoint 12                               |                          |
| Drawn<br>JM                                                             | Date of issue 29.06.2023 |
| Approved<br>LB                                                          | Revision<br>P01          |
| Brindle & Green Limited<br>www.brindlegreen.co.uk<br>TEL: 0800 222 9105 |                          |

Grid reference: What 3 Words location: Elevation:

Date taken: Time taken:

Camera model: Focal length: Camera height: Vertical field of view: Horizontal field of view: Looking west on junction of A207 (Broadway) and Arnsberg towards the site.

TQ 48974 75282 oppose.miss.marker 59m AOD

06/06/2023 15:48

13

Canon EOS 6D 50mm 1.6m 50mm (27°) 28mm (65.5°)

| Brindle<br>&Green                                                       |                             |
|-------------------------------------------------------------------------|-----------------------------|
| Project name<br>Welling United Football Club, Bexley                    |                             |
| Client Access Building Contractors<br>Ltd.                              |                             |
| Drawing title<br>Figure 19 - Viewpoint 13                               |                             |
| Drawn<br>JM                                                             | Date of issue<br>19.07.2023 |
| Approved<br>LB                                                          | Revision<br>P02             |
| Brindle & Green Limited<br>www.brindlegreen.co.uk<br>TEL: 0800 222 9105 |                             |

Grid reference: What 3 Words location: Elevation:

Date taken: Time taken:

Camera model: Focal length: Camera height: Vertical field of view: Horizontal field of view:

14 Looking west adjacent to the junction of A207 (Park View Road) and A221 (Danson Road) towards the site

TQ 47637 75558 goats.press.stored 45m AOD

06/06/2023 12:49

Canon EOS 6D 50mm 1.6m 50mm (27°) 28mm (65.5°)

| Brindle<br>&Green                                                       |                             |
|-------------------------------------------------------------------------|-----------------------------|
| Project name<br>Welling United Football Club, Bexley                    |                             |
| weiling United Football Club, Bexley                                    |                             |
| Client Access Building Contractors Ltd.                                 |                             |
| Drawing title<br>Figure 20 - Viewpoint 14                               |                             |
| Drawn<br>JM                                                             | Date of issue<br>19.07.2023 |
| Approved<br>LB                                                          | Revision<br>P02             |
| Brindle & Green Limited<br>www.brindlegreen.co.uk<br>TEL: 0800 222 9105 |                             |

Grid reference: What 3 Words location: Elevation:

Date taken: Time taken:

Camera model: Focal length: Camera height: Vertical field of view: Horizontal field of view:

15 Looking east adjacent to the junction of A207 (Bellegrove Road) and Westwood Lane towards the site.

TQ 45866 75981 purple.moment.paint 55m AOD

06/06/2023 14:06

Canon EOS 6D 50mm 1.6m 50mm (27°) 28mm (65.5°)

| Brindle<br>&Green                                                       |                             |
|-------------------------------------------------------------------------|-----------------------------|
| Project name<br>Welling United Football Club, Bexley                    |                             |
|                                                                         |                             |
| Client Access Building Contractors Ltd.                                 |                             |
| Drawing title<br>Figure 21 - Viewpoint 15                               |                             |
| Drawn<br>JM                                                             | Date of issue<br>19.07.2023 |
| Approved<br>LB                                                          | Revision<br>P02             |
| Brindle & Green Limited<br>www.brindlegreen.co.uk<br>TEL: 0800 222 9105 |                             |

Grid reference: What 3 Words location: Elevation:

Date taken: Time taken:

Camera model: Focal length: Camera height: Vertical field of view: Horizontal field of view:

16 Looking east adjacent to the junction of A207 (Bellegrove Road) and Sherwood Road towards the site.

TQ 45160 76149 kinds.goals.hooks 118m AOD

06/06/2023 15:24

Canon EOS 6D 50mm 1.6m 50mm (27°) 28mm (65.5°)

| Brindle<br>&Green                                                       |                             |
|-------------------------------------------------------------------------|-----------------------------|
| Project name<br>Welling United Football Club, Bexley                    |                             |
| Client Access Building Contractors Ltd.                                 |                             |
| Drawing title<br>Figure 22 - Viewpoint 16                               |                             |
| Drawn<br>JM                                                             | Date of issue<br>19.07.2023 |
| Approved<br>LB                                                          | Revision<br>P02             |
| Brindle & Green Limited<br>www.brindlegreen.co.uk<br>TEL: 0800 222 9105 |                             |

Grid reference: What 3 Words location: Elevation:

Date taken: Time taken:

Camera model: Focal length: Camera height: Vertical field of view: Horizontal field of view:

17 Looking east on A207 (Shooters Hill) towards the site.

TQ 44074 76413 wizard.gladiators.faces 61m AOD

06/06/2023 14:55

Canon EOS 6D 50mm 1.6m 50mm (27°) 28mm (65.5°)

| Brindle<br>&Green                                                       |                             |
|-------------------------------------------------------------------------|-----------------------------|
| Project name                                                            |                             |
| Welling United Football Club, Bexley                                    |                             |
| Client Access Building Contractors Ltd.                                 |                             |
| Drawing title<br>Figure 23 - Viewpoint 17                               |                             |
| Drawn<br>JM                                                             | Date of issue<br>19.07.2023 |
| Approved<br>LB                                                          | Revision<br>P02             |
| Brindle & Green Limited<br>www.brindlegreen.co.uk<br>TEL: 0800 222 9105 |                             |

Grid reference: What 3 Words location: Elevation:

Date taken: Time taken:

Camera model: Focal length: Camera height: Vertical field of view: Horizontal field of view:

18 Looking north-west from the raised platform entrance of Danson House / Bexley Register Office towards the site.

TQ 47283 75191 crate.spray.turns 52m AOD

06/06/2023 12:33

Canon EOS 6D 50mm 1.6m 50mm (27°) 28mm (65.5°)

| Brindle<br>&Green                                                       |                             |
|-------------------------------------------------------------------------|-----------------------------|
| Project name<br>Welling United Football Club, Bexley                    |                             |
| Client Access Building Contractors Ltd.                                 |                             |
| Drawing title<br>Figure 24 - Viewpoint 18                               |                             |
| Drawn<br>JM                                                             | Date of issue<br>19.07.2023 |
| Approved<br>LB                                                          | Revision<br>P02             |
| Brindle & Green Limited<br>www.brindlegreen.co.uk<br>TEL: 0800 222 9105 |                             |