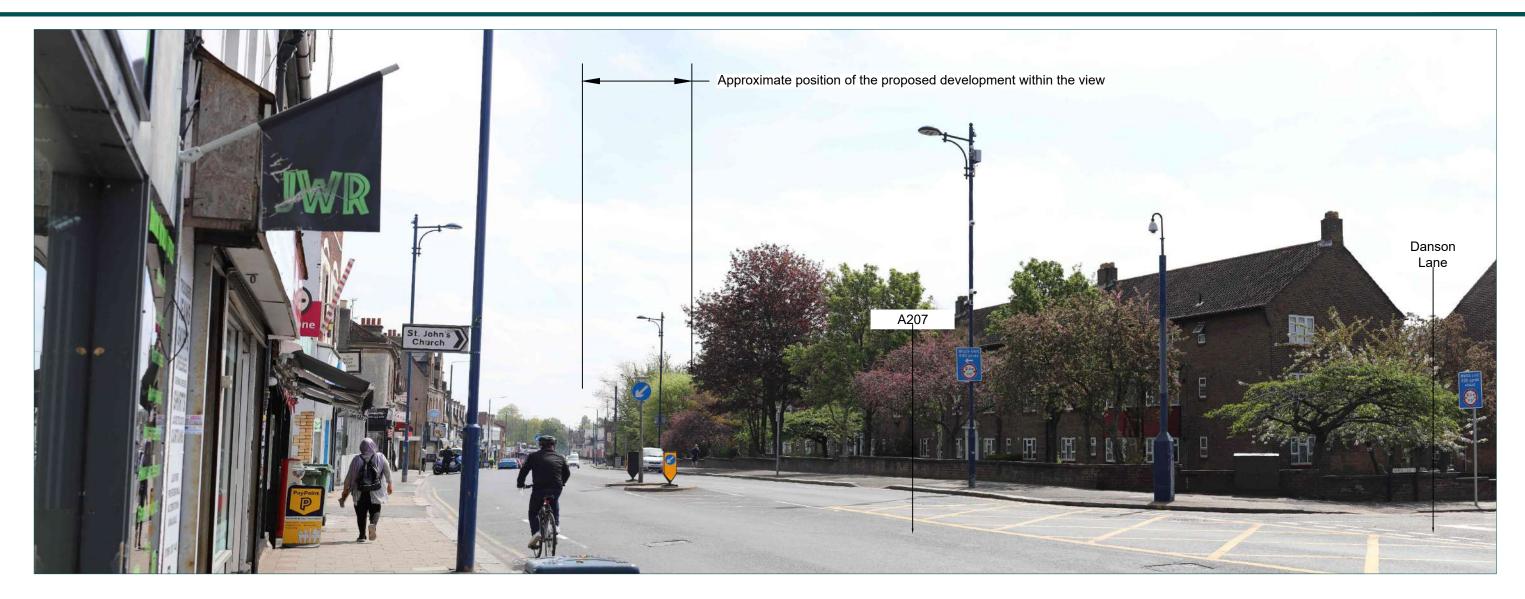

Grid reference: What 3 Words location: Elevation:

Date taken: Time taken:

Camera model: Focal length: Camera height: Vertical field of view: Horizontal field of view:

6 Looking East on the A207 (Welling High Street), opposite the junction with Danson Lane, towards the site.

TQ 46826 75792 item.island.potato 45m AOD

03/05/2023 11:37

Canon EOS 6D 50mm 1.6m 50mm (27°) 28mm (65.5°)

|                                                                         | rindle<br>Green             |  |
|-------------------------------------------------------------------------|-----------------------------|--|
| Project name<br>Welling United Football Club, Bexley                    |                             |  |
| Client Access Building Contractors Ltd.                                 |                             |  |
| Drawing title<br>Figure 11 - Viewpoint 6                                |                             |  |
| Drawn<br>JM                                                             | Date of issue<br>19.07.2023 |  |
| Approved<br>LB                                                          | Revision<br>P02             |  |
| Brindle & Green Limited<br>www.brindlegreen.co.uk<br>TEL: 0800 222 9105 |                             |  |