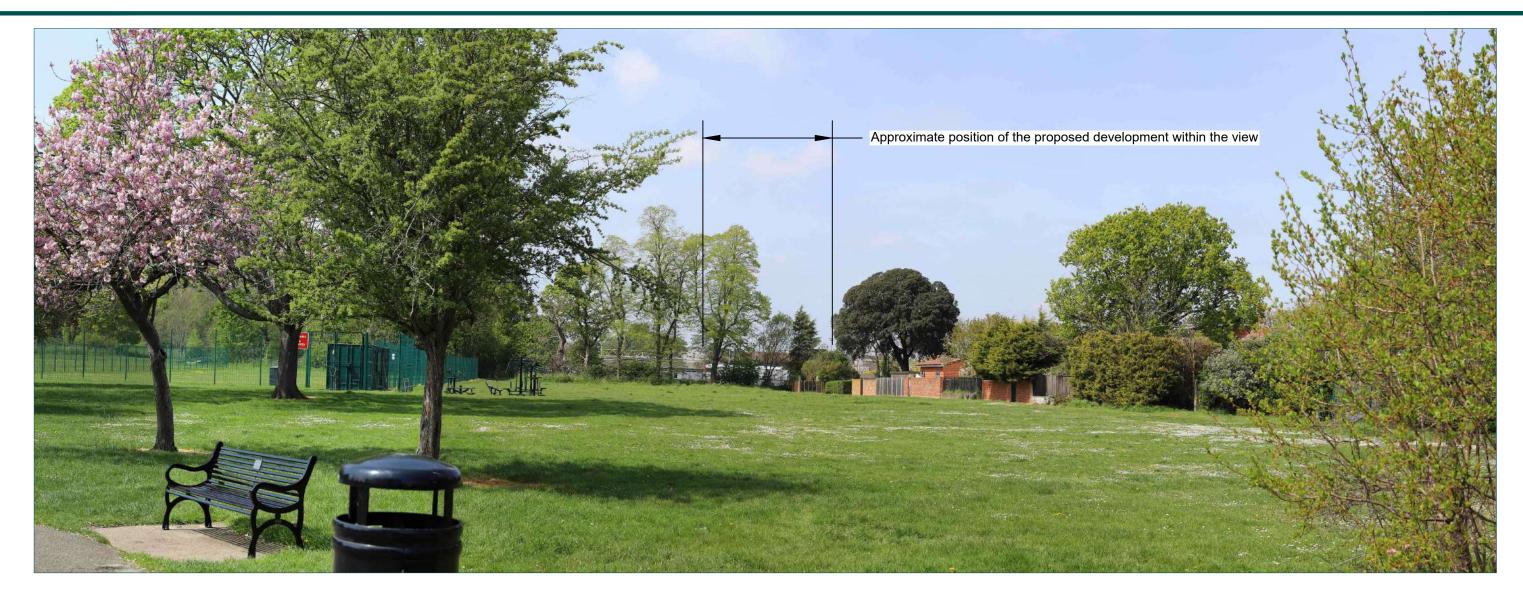

Grid reference: What 3 Words location: Elevation:

Date taken: Time taken:

Camera model: Focal length: Camera height: Vertical field of view: Horizontal field of view: 3a Looking west from Danson Park towards the site.

TQ 47491 75479 crab.bigger.erase 43m AOD

03/05/2023 12:48

Canon EOS 6D 50mm 1.6m 50mm (27°) 28mm (65.5°)

|                                                                         | rindle<br>Green             |  |
|-------------------------------------------------------------------------|-----------------------------|--|
| Project name<br>Welling United Football Club, Bexley                    |                             |  |
| Client Access Building Contractors Ltd.                                 |                             |  |
| Drawing title<br>Figure 7 - Viewpoint 3a                                |                             |  |
| Drawn<br>JM                                                             | Date of issue<br>19.07.2023 |  |
| Approved<br>LB                                                          | Revision<br>P02             |  |
| Brindle & Green Limited<br>www.brindlegreen.co.uk<br>TEL: 0800 222 9105 |                             |  |