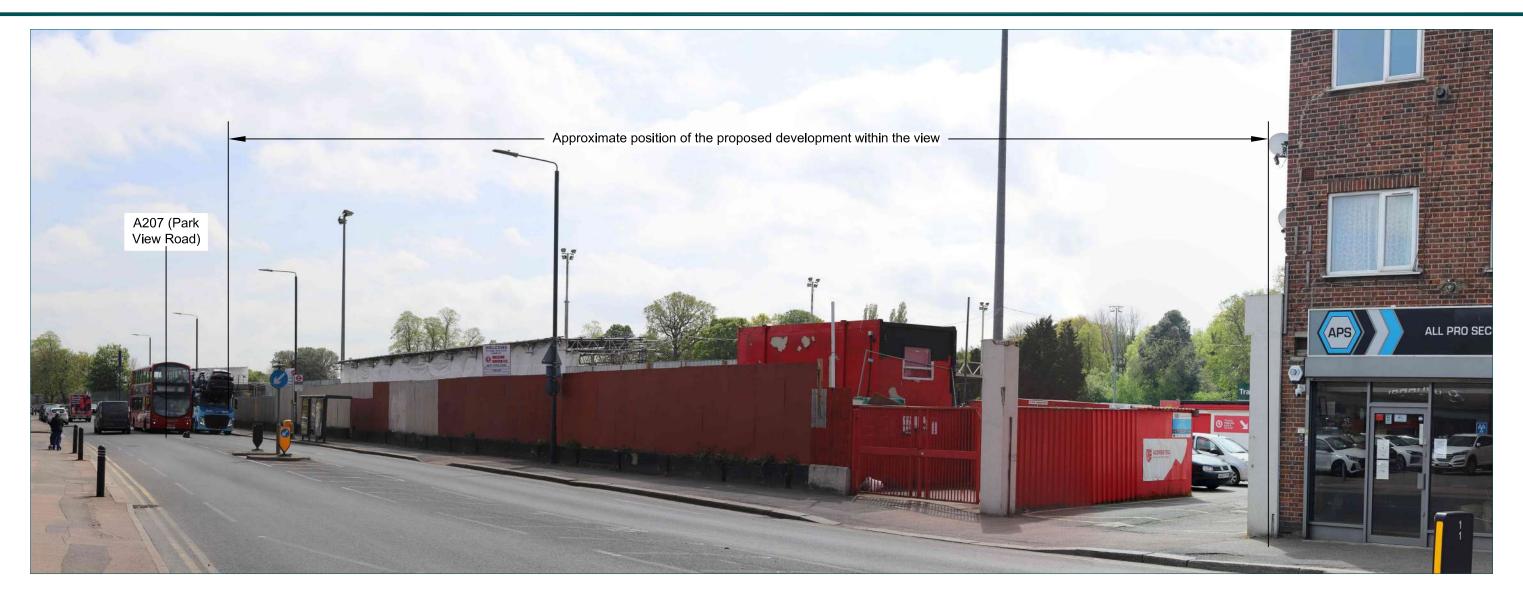

Grid reference: What 3 Words location: Elevation:

Date taken: Time taken:

Camera model: Focal length: Camera height: Vertical field of view: Horizontal field of view: Looking south-east on the A207 (Park View Road) towards the site.

TQ 47102 75701 scrap.spike.wipe 42m AOD

03/05/2023 11:50

1

Canon EOS 6D 50mm 1.6m 50mm (27°) 28mm (65.5°)

| Brindle<br>&Green                                                       |               |  |
|-------------------------------------------------------------------------|---------------|--|
| Project name<br>Welling United Football Club, Bexley                    |               |  |
|                                                                         |               |  |
| Client Access Building Contractors Ltd.                                 |               |  |
| Drawing title<br>Figure 5 - Viewpoint 1                                 |               |  |
| Drawn                                                                   | Date of issue |  |
| JM                                                                      | 1907.2023     |  |
| Approved                                                                | Revision      |  |
| LB                                                                      | P02           |  |
| Brindle & Green Limited<br>www.brindlegreen.co.uk<br>TEL: 0800 222 9105 |               |  |