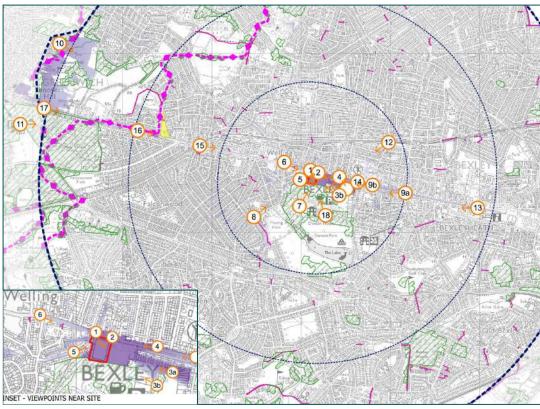

|               |  |
|                                                                         |               |  |
| Client Access Building Contractors Ltd.                                 |               |  |
| Drawing title<br>Figure 5 - Viewpoint 1                                 |               |  |
| Drawn                                                                   | Date of issue |  |
| JM                                                                      | 1907.2023     |  |
| Approved                                                                | Revision      |  |
| LB                                                                      | P02           |  |
| Brindle & Green Limited<br>www.brindlegreen.co.uk<br>TEL: 0800 222 9105 |               |  |





Grid reference: What 3 Words location: Elevation:

Date taken: Time taken:

Camera model: Focal length: Camera height: Vertical field of view: Horizontal field of view:

2 Looking south-west on the A207 (Park View Road) towards the site.

TQ 47203 75671 tried.chip.poster 43m AOD

03/05/2023 12:12

Canon EOS 6D 50mm 1.6m 50mm (27°) 28mm (65.5°)

|                                                                         | rindle<br>Green             |  |
|-------------------------------------------------------------------------|-----------------------------|--|
| Project name<br>Welling United Football Club, Bexley                    |                             |  |
| Client Access Building Contractors Ltd.                                 |                             |  |
| Drawing title