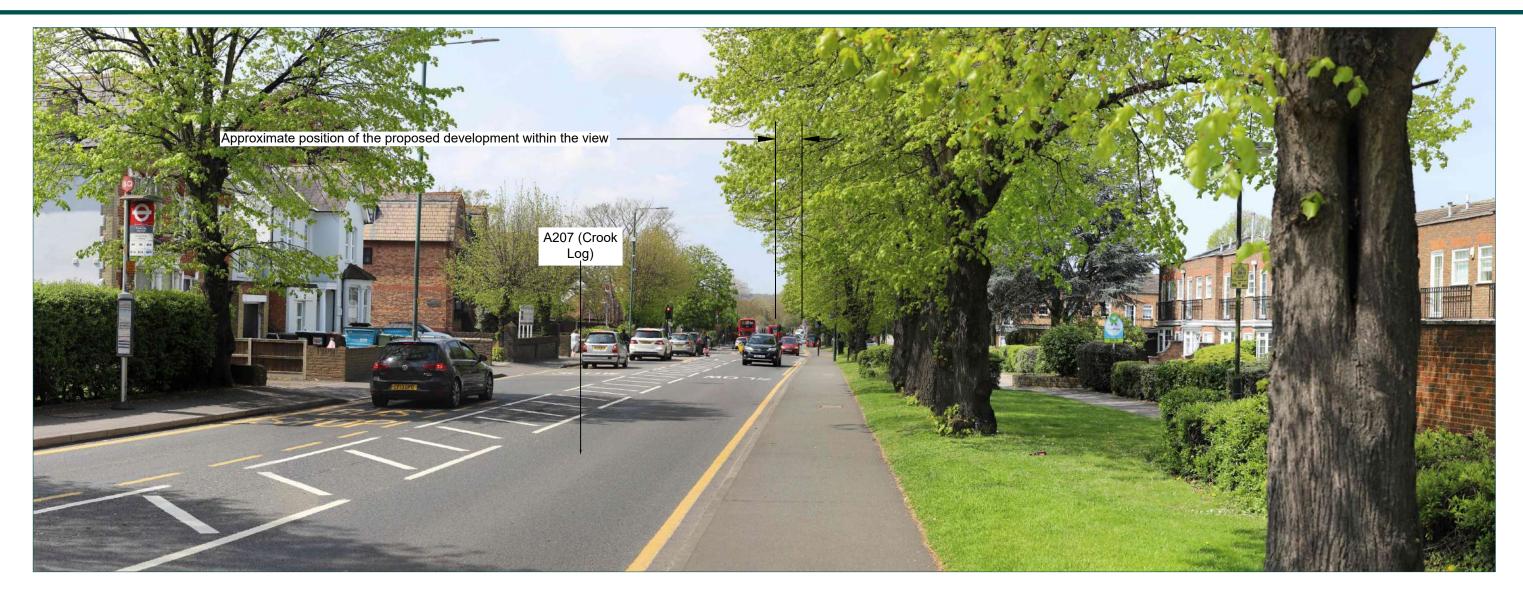

Grid reference: What 3 Words location: Elevation:

Date taken: Time taken:

Camera model: Focal length: Camera height: Vertical field of view: Horizontal field of view:

9a Looking west on A207 (Crook Log) towards the site.

TQ 47979 75490 ally.list.pilots 49m AOD

03/05/2023 12:38

Canon EOS 6D 50mm 1.6m 50mm (27°) 28mm (65.5°)

|                                                                         | rindle<br>Green             |  |
|-------------------------------------------------------------------------|-----------------------------|--|
| Project name<br>Welling United Football Club, Bexley                    |                             |  |
| vvening United Football Club, Bexley                                    |                             |  |
| Client Access Building Contractors Ltd.                                 |                             |  |
| Drawing title<br>Figure 14 - Viewpoint 9a                               |                             |  |
| Drawn<br>JM                                                             | Date of issue<br>19.07.2023 |  |
| Approved<br>LB                                                          | Revision<br>P02             |  |
| Brindle & Green Limited<br>www.brindlegreen.co.uk<br>TEL: 0800 222 9105 |                             |  |