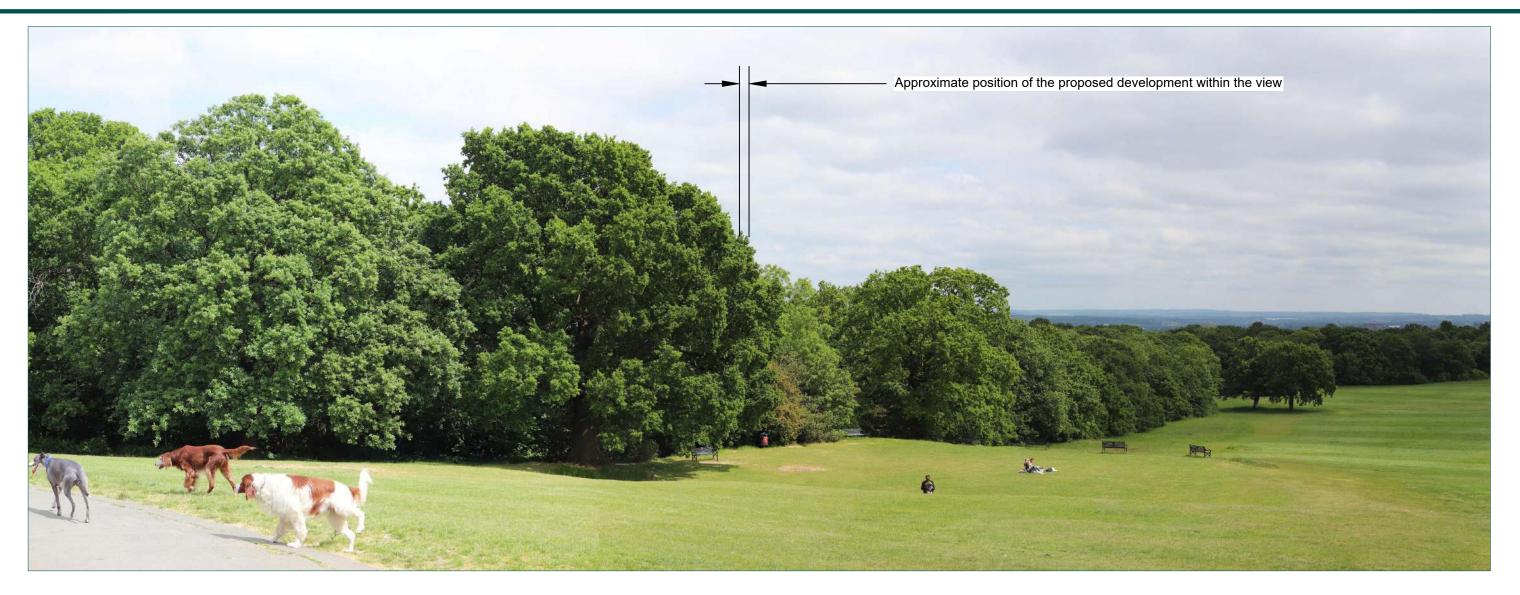

Grid reference: What 3 Words location: Elevation:

Date taken: Time taken:

Camera model: Focal length: Camera height: Vertical field of view: Horizontal field of view: 11 Adjacent to the Oxleas Wood café at Oxleas Wood looking east towards the site

TQ 43861 76196 flames.remark.forum 99m AOD

06/06/2023 14:25

Canon EOS 6D 50mm 1.6m 50mm (27°) 28mm (65.5°)

| Brindle<br>&Green                                                       |                             |
|-------------------------------------------------------------------------|-----------------------------|
| Project name<br>Welling United Football Club, Bexley                    |                             |
| Client Access Building Contractors Ltd.                                 |                             |
| Drawing title<br>Figure 17 - Viewpoint 11                               |                             |
| Drawn<br>JM                                                             | Date of issue<br>19.07.2023 |
| Approved<br>LB                                                          | Revision<br>P02             |
| Brindle & Green Limited<br>www.brindlegreen.co.uk<br>TEL: 0800 222 9105 |                             |