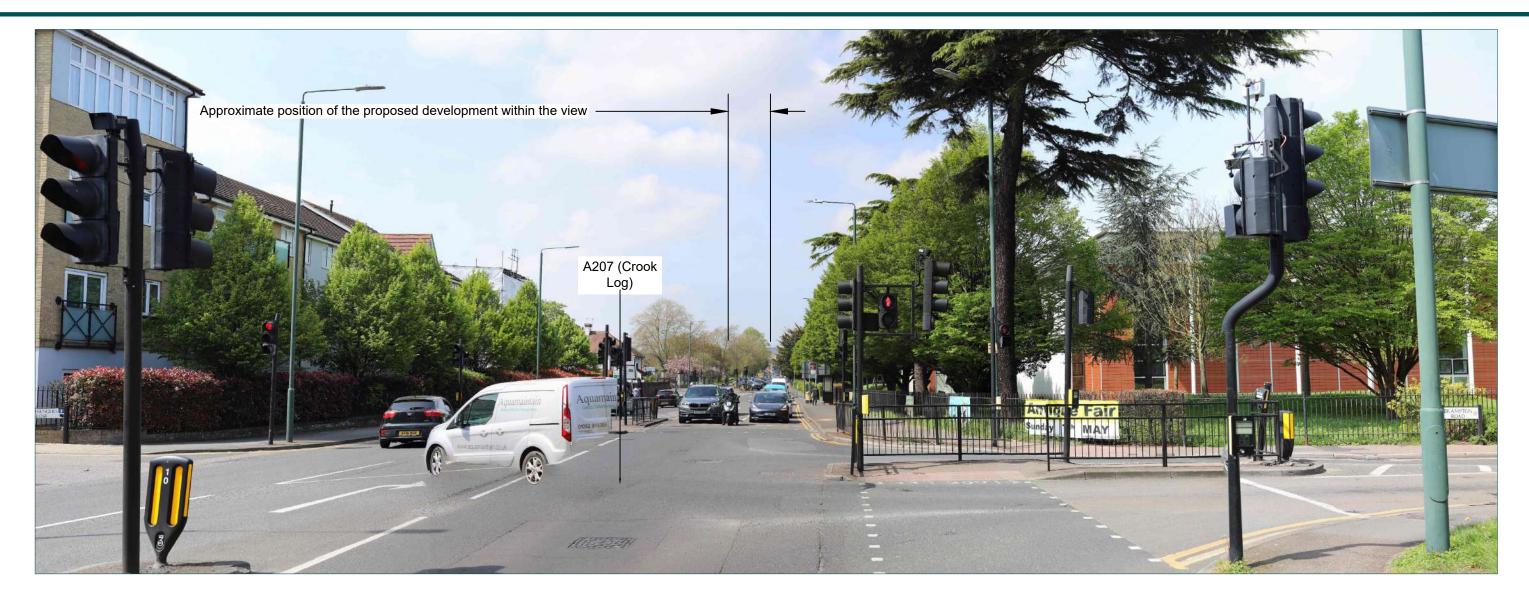

Grid reference: What 3 Words location: Elevation:

Date taken: Time taken:

Camera model: Focal length: Camera height: Vertical field of view: Horizontal field of view:

9a Looking west on A207 (Crook Log) towards the site.

TQ 47979 75490 ally.list.pilots 49m AOD

03/05/2023 12:38

Canon EOS 6D 50mm 1.6m 50mm (27°) 28mm (65.5°)

|                                                                         | rindle<br>Green             |  |
|-------------------------------------------------------------------------|-----------------------------|--|
| Project name<br>Welling United Football Club, Bexley                    |                             |  |
| vvening United Football Club, Bexley                                    |                             |  |
| Client Access Building Contractors Ltd.                                 |                             |  |
| Drawing title<br>Figure 14 - Viewpoint 9a                               |                             |  |
| Drawn<br>JM                                                             | Date of issue<br>19.07.2023 |  |
| Approved<br>LB                                                          | Revision<br>P02             |  |
| Brindle & Green Limited<br>www.brindlegreen.co.uk<br>TEL: 0800 222 9105 |                             |  |