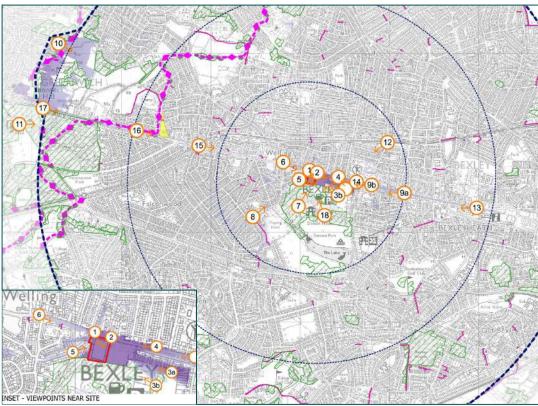

rindle<br>Green             |  |
|-------------------------------------------------------------------------|-----------------------------|--|
| Project name<br>Welling United Football Club, Bexley                    |                             |  |
| Client Access Building Contractors Ltd.                                 |                             |  |
| Drawing title<br>Figure 8 - Viewpoint 3b                                |                             |  |
| Drawn<br>JM                                                             | Date of issue<br>19.07.2023 |  |
| Approved<br>LB                                                          | Revision<br>P02             |  |
| Brindle & Green Limited<br>www.brindlegreen.co.uk<br>TEL: 0800 222 9105 |                             |  |





Grid reference: What 3 Words location: Elevation:

Date taken: Time taken:

Camera model: Focal length: Camera height: Vertical field of view: Horizontal field of view:

4 Looking west at the junction of Bethel Road and A207 (Park View Road) towards the site.

TQ 47433 75624 pure.fairly.tanks 44m AOD

03/05/2023 12:25

Canon EOS 6D 50mm 1.6m 50mm (27°) 28mm (65.5°)

|                                                                         | rindle<br>Green             |  |
|-------------------------------------------------------------------------|-----------------------------|--|
| Project name<br>Welling United Ecotball Club Baxley                     |                             |  |
| Welling United Football Club, Bexley                                    |