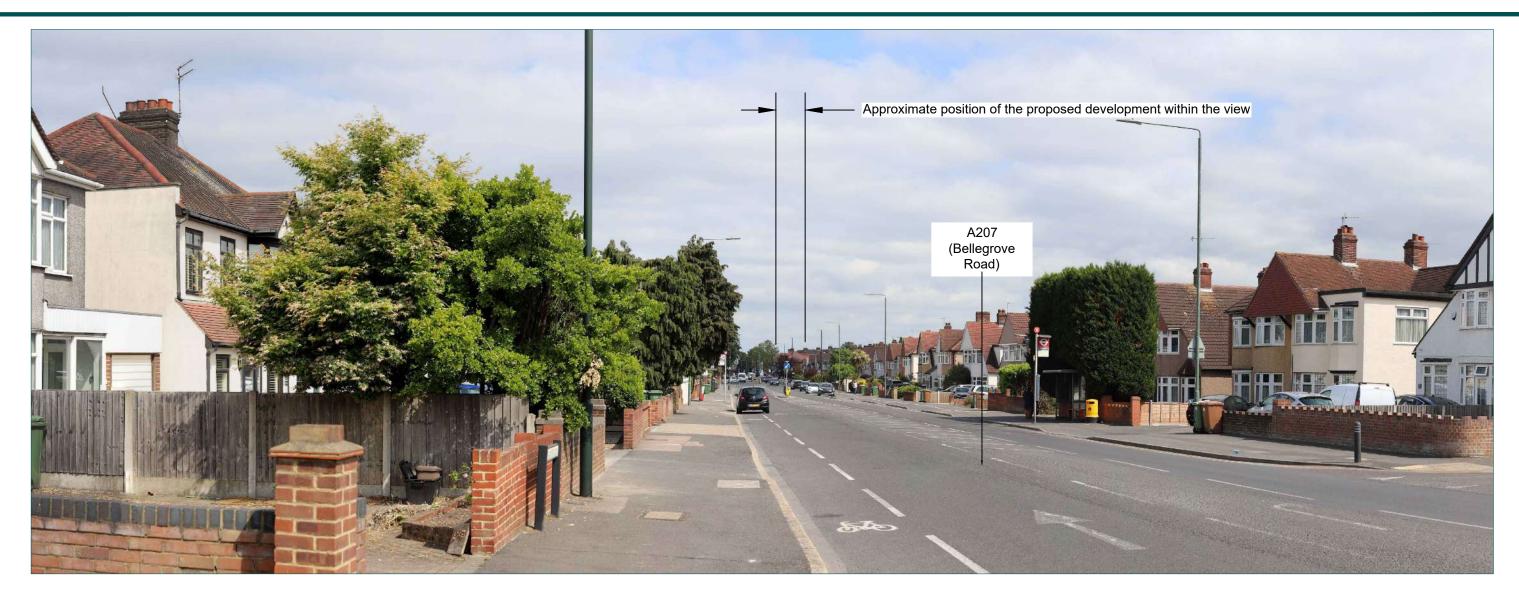

Grid reference: What 3 Words location: Elevation:

Date taken: Time taken:

Camera model: Focal length: Camera height: Vertical field of view: Horizontal field of view:

15 Looking east adjacent to the junction of A207 (Bellegrove Road) and Westwood Lane towards the site.

TQ 45866 75981 purple.moment.paint 55m AOD

06/06/2023 14:06

Canon EOS 6D 50mm 1.6m 50mm (27°) 28mm (65.5°)

| Brindle<br>&Green                                                       |                             |
|-------------------------------------------------------------------------|-----------------------------|
| Project name<br>Welling United Football Club, Bexley                    |                             |
|                                                                         |                             |
| Client Access Building Contractors Ltd.                                 |                             |
| Drawing title<br>Figure 21 - Viewpoint 15                               |                             |
| Drawn<br>JM                                                             | Date of issue<br>19.07.2023 |
| Approved<br>LB                                                          | Revision<br>P02             |
| Brindle & Green Limited<br>www.brindlegreen.co.uk<br>TEL: 0800 222 9105 |                             |