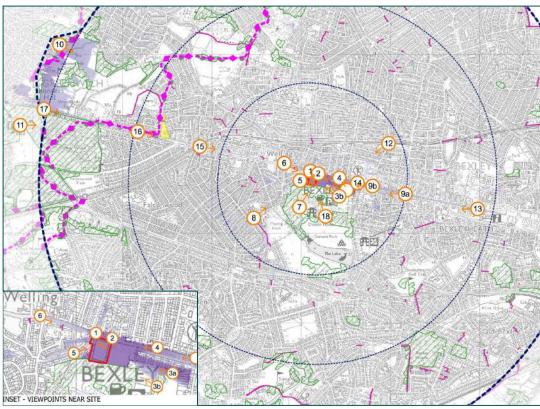

Grid reference: What 3 Words location: Elevation:

Date taken: Time taken:

Camera model: Focal length: Camera height: Vertical field of view: Horizontal field of view: 7 Looking north in Danson Park towards the site.

TQ 47080 75449 margin.fully.enable 51m AOD

03/05/2023 10:58

Canon EOS 6D 50mm 1.6m 50mm (27°) 28mm (65.5°)

|                                                                         | rindle<br>Green             |
|-------------------------------------------------------------------------|-----------------------------|
| Project name<br>Welling United Football Club, Bexley                    |                             |
| Client Access Building Contractors Ltd.                                 |                             |
| Drawing title<br>Figure 12 - Viewpoint 7                                |                             |
| Drawn<br>JM                                                             | Date of issue<br>19.07.2023 |
| Approved<br>LB                                                          | Revision<br>P02             |
| Brindle & Green Limited<br>www.brindlegreen.co.uk<br>TEL: 0800 222 9105 |                             |