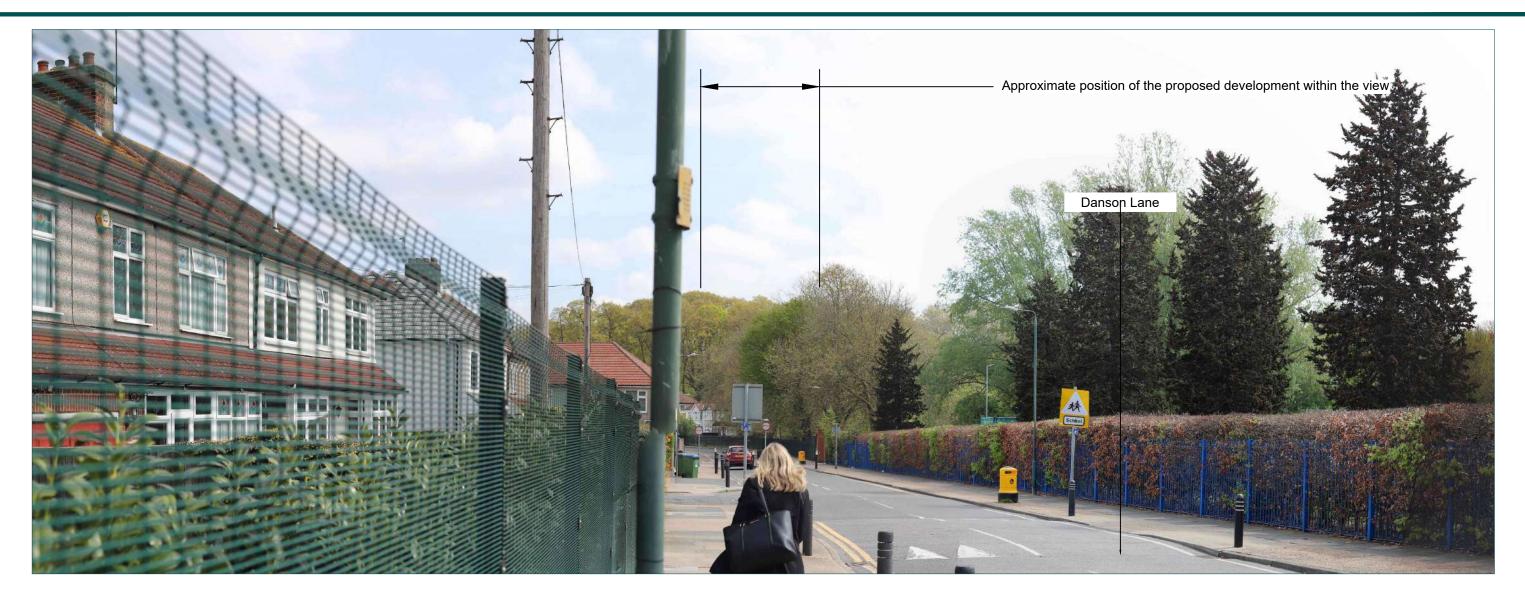

Grid reference: What 3 Words location: Elevation:

Date taken: Time taken:

Camera model: Focal length: Camera height: Vertical field of view: Horizontal field of view:

8 Looking north-east on Danson Lane towards the site.

TQ 46602 75249 silver.ranked.bless 49m AOD

03/05/2023 11:10

Canon EOS 6D 50mm 1.6m 50mm (27°) 28mm (65.5°)

|                                                                         | rindle<br>Green             |  |
|-------------------------------------------------------------------------|-----------------------------|--|
| Project name<br>Welling United Football Club, Bexley                    |                             |  |
| weiling United Pootball Club, Bexley                                    |                             |  |
| Client Access Building Contractors Ltd.                                 |                             |  |
| Drawing title<br>Figure 13 - Viewpoint 8                                |                             |  |
| Drawn<br>JM                                                             | Date of issue<br>19.07.2023 |  |
| Approved<br>LB                                                          | Revision<br>P02             |  |
| Brindle & Green Limited<br>www.brindlegreen.co.uk<br>TEL: 0800 222 9105 |                             |  |