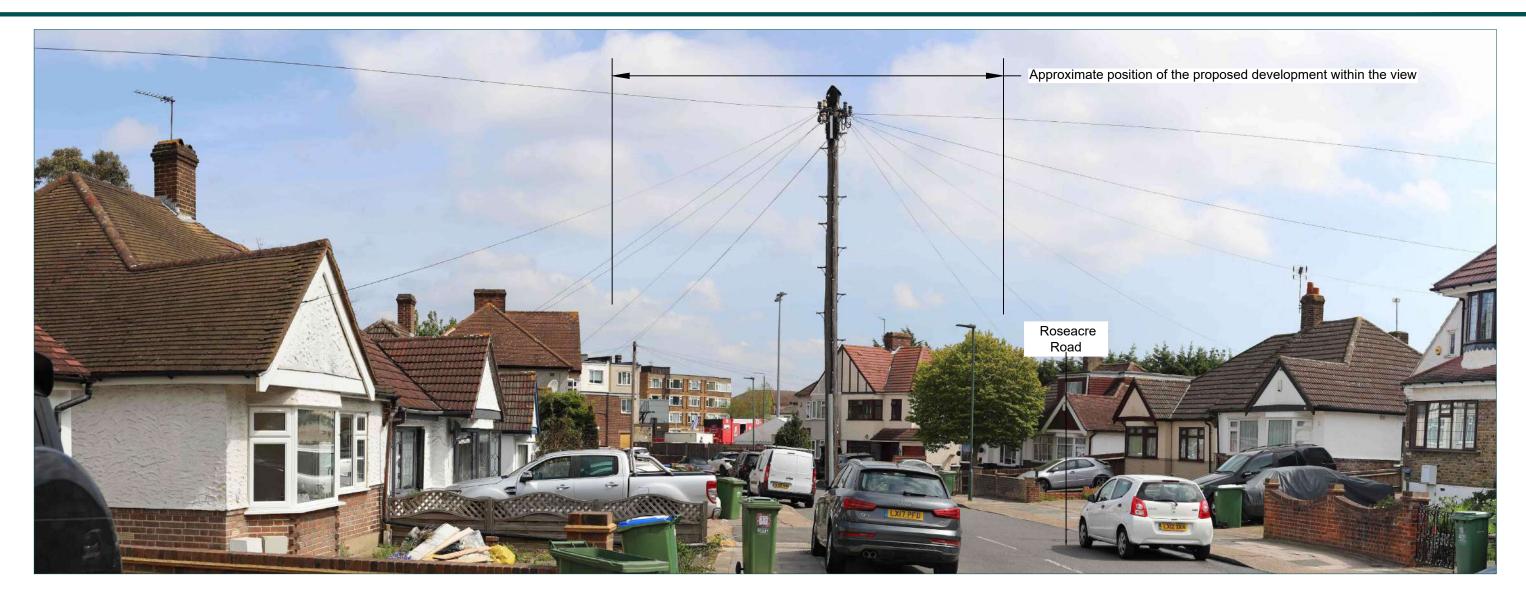

Grid reference: What 3 Words location: Elevation:

Date taken: Time taken:

Camera model: Focal length: Camera height: Vertical field of view: Horizontal field of view:

5 Looking north-east on Roseacre Road towards the site.

TQ 47015 75609 august.basis.thick 43m AOD

03/05/2023 11:57

Canon EOS 6D 50mm 1.6m 50mm (27°) 28mm (65.5°)

|                                                                         | rindle<br>Green             |  |
|-------------------------------------------------------------------------|-----------------------------|--|
| Project name<br>Welling United Football Club, Bexley                    |                             |  |
|                                                                         |                             |  |
| Client Access Building Contractors Ltd.                                 |                             |  |
| Drawing title<br>Figure 10 - Viewpoint 5                                |                             |  |
| Drawn<br>JM                                                             | Date of issue<br>19.07.2023 |  |
| Approved<br>LB                                                          | Revision<br>P02             |  |
| Brindle & Green Limited<br>www.brindlegreen.co.uk<br>TEL: 0800 222 9105 |                             |  |