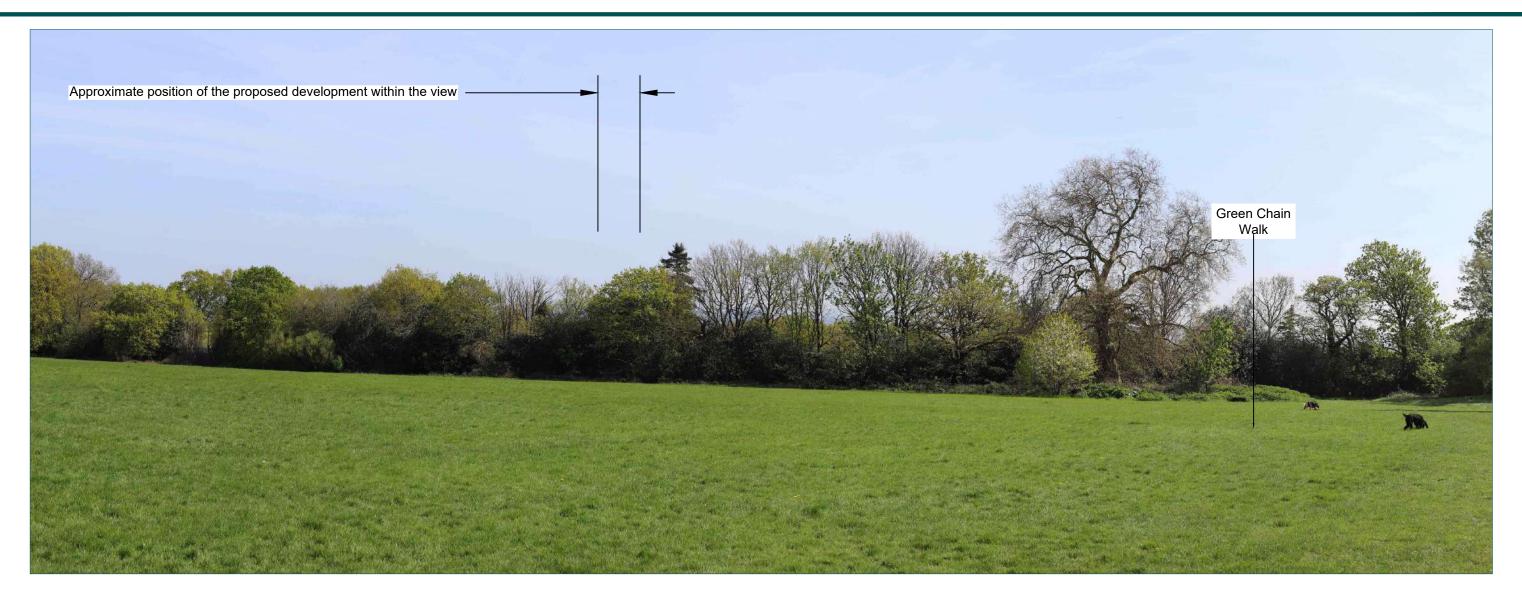

Grid reference: What 3 Words location: Elevation:

Date taken: Time taken:

Camera model: Focal length: Camera height: Vertical field of view: Horizontal field of view:

10 Looking south-east from Green Chain Walk in Shrewsbury Park towards the site.

TQ 44299 76977 laser.menu.means 111m AOD

03/05/2023 14:59

Canon EOS 6D 50mm 1.6m 50mm (27°) 28mm (65.5°)

|                                                                         | rindle<br>Green             |  |
|-------------------------------------------------------------------------|-----------------------------|--|
| Project name<br>Welling United Football Club, Bexley                    |                             |  |
| Client Access Building Contractors Ltd.                                 |                             |  |
| Drawing title<br>Figure 16 - Viewpoint 10                               |                             |  |
| Drawn<br>JM                                                             | Date of issue<br>19.07.2023 |  |
| Approved<br>LB                                                          | Revision<br>P02             |  |
| Brindle & Green Limited<br>www.brindlegreen.co.uk<br>TEL: 0800 222 9105 |                             |  |