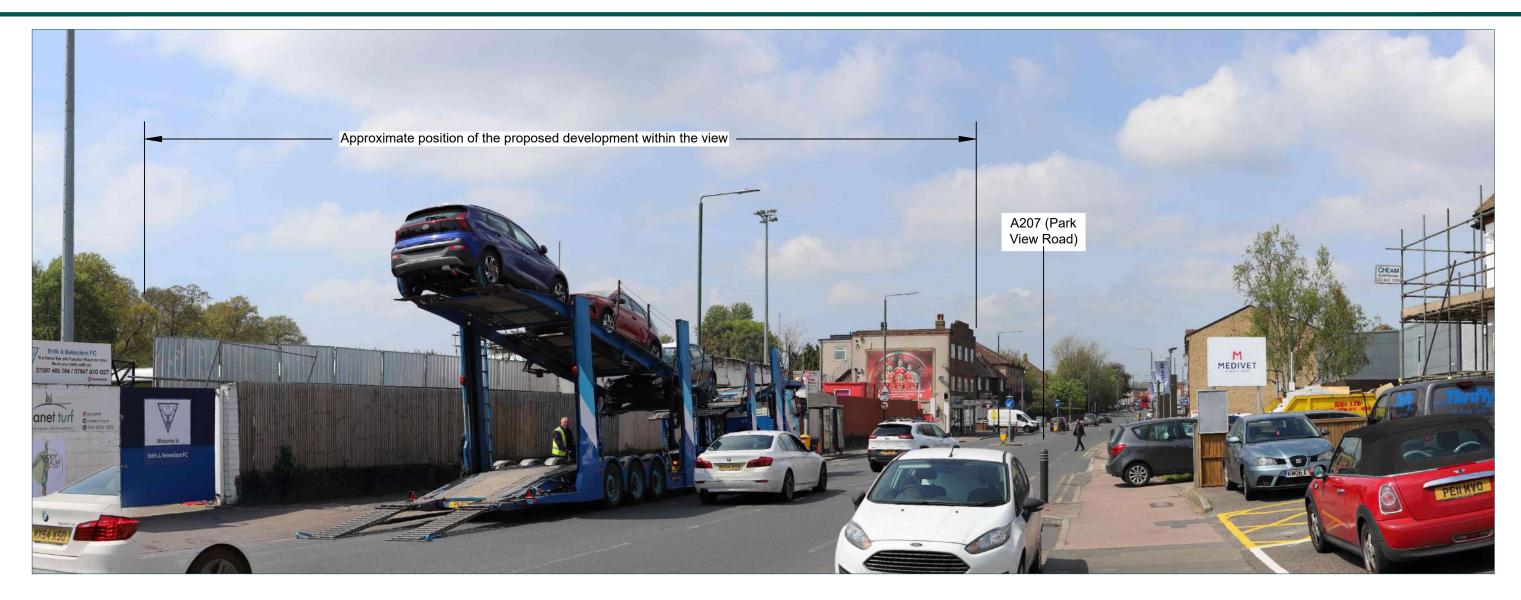

Grid reference: What 3 Words location: Elevation:

Date taken: Time taken:

Camera model: Focal length: Camera height: Vertical field of view: Horizontal field of view:

2 Looking south-west on the A207 (Park View Road) towards the site.

TQ 47203 75671 tried.chip.poster 43m AOD

03/05/2023 12:12

Canon EOS 6D 50mm 1.6m 50mm (27°) 28mm (65.5°)

|                                                                         | rindle<br>Green             |  |
|-------------------------------------------------------------------------|-----------------------------|--|
| Project name<br>Welling United Football Club, Bexley                    |                             |  |
| Client Access Building Contractors Ltd.                                 |                             |  |
| Drawing title<br>Figure 6 - Viewpoint 2                                 |                             |  |
| Drawn<br>JM                                                             | Date of issue<br>19.07.2023 |  |
| Approved<br>LB                                                          | Revision<br>P02             |  |
| Brindle & Green Limited<br>www.brindlegreen.co.uk<br>TEL: 0800 222 9105 |                             |  |