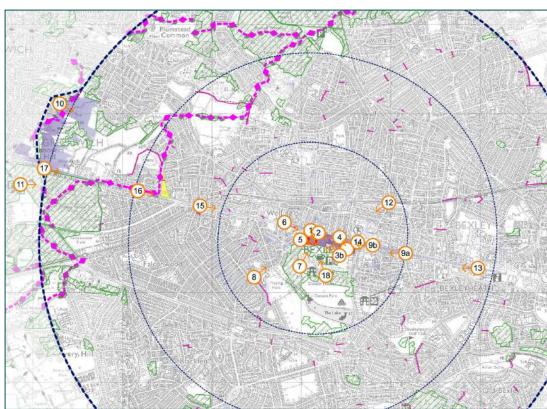

Grid reference: What 3 Words location: Elevation:

Date taken: Time taken:

Camera model: Focal length: Camera height: Vertical field of view: Horizontal field of view: Looking south-east on the A207 (Park View Road) towards the site.

TQ 47102 75701 scrap.spike.wipe 42m AOD

03/05/2023 11:50

1

Canon EOS 6D 50mm 1.6m 50mm (27°) 28mm (65.5°)

| Brindle<br>&Green                                                       |               |  |
|-------------------------------------------------------------------------|---------------|--|
| Project name<br>Welling United Football Club, Bexley                    |               |  |
|                                                                         |               |  |
| Client Access Building Contractors Ltd.                                 |               |  |
| Drawing title<br>Figure 5 - Viewpoint 1                                 |               |  |
| Drawn                                                                   | Date of issue |  |
| JM                                                                      | 1907.2023     |  |
| Approved                                                                | Revision      |  |
| LB                                                                      | P02           |  |
| Brindle & Green Limited<br>www.brindlegreen.co.uk<br>TEL: 0800 222 9105 |               |  |

Grid reference: What 3 Words location: Elevation:

Date taken: Time taken:

Camera model: Focal length: Camera height: Vertical field of view: Horizontal field of view:

2 Looking south-west on the A207 (Park View Road) towards the site.

TQ 47203 75671 tried.chip.poster 43m AOD

03/05/2023 12:12

Canon EOS 6D 50mm 1.6m 50mm (27°) 28mm (65.5°)

|                                                                         | rindle<br>Green             |  |
|-------------------------------------------------------------------------|-----------------------------|--|
| Project name<br>Welling United Football Club, Bexley                    |                             |  |
| Client Access Building Contractors Ltd.                                 |                             |  |
| Drawing title<br>Figure 6 - Viewpoint 2                                 |                             |  |
| Drawn<br>JM                                                             | Date of issue<br>19.07.2023 |  |
| Approved<br>LB                                                          | Revision<br>P02             |  |
| Brindle & Green Limited<br>www.brindlegreen.co.uk<br>TEL: 0800 222 9105 |                             |  |

Grid reference: What 3 Words location: Elevation:

Date taken: Time taken:

Camera model: Focal length: Camera height: Vertical field of view: Horizontal field of view: 3a Looking west from Danson Park towards the site.

TQ 47491 75479 crab.bigger.erase 43m AOD

03/05/2023 12:48

Canon EOS 6D 50mm 1.6m 50mm (27°) 28mm (65.5°)

|                                                                         | rindle<br>Green             |  |
|-------------------------------------------------------------------------|-----------------------------|--|
| Project name<br>Welling United Football Club, Bexley                    |                             |  |
| Client Access Building Contractors Ltd.                                 |                             |  |
| Drawing title<br>Figure 7 - Viewpoint 3a                                |                             |  |
| Drawn<br>JM                                                             | Date of issue<br>19.07.2023 |  |
| Approved<br>LB                                                          | Revision<br>P02             |  |
| Brindle & Green Limited<br>www.brindlegreen.co.uk<br>TEL: 0800 222 9105 |                             |  |

Grid reference: What 3 Words location: Elevation:

Date taken: Time taken:

Camera model: Focal length: Camera height: Vertical field of view: Horizontal field of view:

3b Looking north-west from Danson Park towards the site.

TQ 47427 75411 smile.homes.begun 43m AOD

03/05/2023 12:52

Canon EOS 6D 50mm 1.6m 50mm (27°) 28mm (65.5°)

|                                                                         | rindle<br>Green             |  |
|-------------------------------------------------------------------------|-----------------------------|--|
| Project name<br>Welling United Football Club, Bexley                    |                             |  |
| Client Access Building Contractors Ltd.                                 |                             |  |
| Drawing title<br>Figure 8 - Viewpoint 3b                                |                             |  |
| Drawn<br>JM                                                             | Date of issue<br>19.07.2023 |  |
| Approved<br>LB                                                          | Revision<br>P02             |  |
| Brindle & Green Limited<br>www.brindlegreen.co.uk<br>TEL: 0800 222 9105 |                             |  |

Grid reference: What 3 Words location: Elevation:

Date taken: Time taken:

Camera model: Focal length: Camera height: Vertical field of view: Horizontal field of view:

4 Looking west at the junction of Bethel Road and A207 (Park View Road) towards the site.

TQ 47433 75624 pure.fairly.tanks 44m AOD

03/05/2023 12:25

Canon EOS 6D 50mm 1.6m 50mm (27°) 28mm (65.5°)

|                                                                         | rindle<br>Green             |  |
|-------------------------------------------------------------------------|-----------------------------|--|
| Project name<br>Welling United Ecotball Club Baxley                     |                             |  |
| Welling United Football Club, Bexley                                    |                             |  |
| Client Access Building Contractors Ltd.                                 |                             |  |
| Drawing title<br>Figure 9 - Viewpoint 4                                 |                             |  |
| Drawn<br>JM                                                             | Date of issue<br>19.07.2023 |  |
| Approved<br>LB                                                          | Revision<br>P02             |  |
| Brindle & Green Limited<br>www.brindlegreen.co.uk<br>TEL: 0800 222 9105 |                             |  |

Grid reference: What 3 Words location: Elevation:

Date taken: Time taken:

Camera model: Focal length: Camera height: Vertical field of view: Horizontal field of view:

5 Looking north-east on Roseacre Road towards the site.

TQ 47015 75609 august.basis.thick 43m AOD

03/05/2023 11:57

Canon EOS 6D 50mm 1.6m 50mm (27°) 28mm (65.5°)

|                                                                         | rindle<br>Green             |  |
|-------------------------------------------------------------------------|-----------------------------|--|
| Project name<br>Welling United Football Club, Bexley                    |                             |  |
|                                                                         |                             |  |
| Client Access Building Contractors Ltd.                                 |                             |  |
| Drawing title<br>Figure 10 - Viewpoint 5                                |                             |  |
| Drawn<br>JM                                                             | Date of issue<br>19.07.2023 |  |
| Approved<br>LB                                                          | Revision<br>P02             |  |
| Brindle & Green Limited<br>www.brindlegreen.co.uk<br>TEL: 0800 222 9105 |                             |  |

Grid reference: What 3 Words location: Elevation:

Date taken: Time taken:

Camera model: Focal length: Camera height: Vertical field of view: Horizontal field of view:

6 Looking East on the A207 (Welling High Street), opposite the junction with Danson Lane, towards the site.

TQ 46826 75792 item.island.potato 45m AOD

03/05/2023 11:37

Canon EOS 6D 50mm 1.6m 50mm (27°) 28mm (65.5°)

|                                                                         | rindle<br>Green             |  |
|-------------------------------------------------------------------------|-----------------------------|--|
| Project name<br>Welling United Football Club, Bexley                    |                             |  |
| Client Access Building Contractors Ltd.                                 |                             |  |
| Drawing title<br>Figure 11 - Viewpoint 6                                |                             |  |
| Drawn<br>JM                                                             | Date of issue<br>19.07.2023 |  |
| Approved<br>LB                                                          | Revision<br>P02             |  |
| Brindle & Green Limited<br>www.brindlegreen.co.uk<br>TEL: 0800 222 9105 |                             |  |

Grid reference: What 3 Words location: Elevation:

Date taken: Time taken:

Camera model: Focal length: Camera height: Vertical field of view: Horizontal field of view: 7 Looking north in Danson Park towards the site.

TQ 47080 75449 margin.fully.enable 51m AOD

03/05/2023 10:58

Canon EOS 6D 50mm 1.6m 50mm (27°) 28mm (65.5°)

|                                                                         | rindle<br>Green             |
|-------------------------------------------------------------------------|-----------------------------|
| Project name<br>Welling United Football Club, Bexley                    |                             |
| Client Access Building Contractors Ltd.                                 |                             |
| Drawing title<br>Figure 12 - Viewpoint 7                                |                             |
| Drawn<br>JM                                                             | Date of issue<br>19.07.2023 |
| Approved<br>LB                                                          | Revision<br>P02             |
| Brindle & Green Limited<br>www.brindlegreen.co.uk<br>TEL: 0800 222 9105 |                             |

Grid reference: What 3 Words location: Elevation:

Date taken: Time taken:

Camera model: Focal length: Camera height: Vertical field of view: Horizontal field of view:

8 Looking north-east on Danson Lane towards the site.

TQ 46602 75249 silver.ranked.bless 49m AOD

03/05/2023 11:10

Canon EOS 6D 50mm 1.6m 50mm (27°) 28mm (65.5°)

|                                                                         | rindle<br>Green             |  |
|-------------------------------------------------------------------------|-----------------------------|--|
| Project name<br>Welling United Football Club, Bexley                    |                             |  |
| weiling United Pootball Club, Bexley                                    |                             |  |
| Client Access Building Contractors Ltd.                                 |                             |  |
| Drawing title<br>Figure 13 - Viewpoint 8                                |                             |  |
| Drawn<br>JM                                                             | Date of issue<br>19.07.2023 |  |
| Approved<br>LB                                                          | Revision<br>P02             |  |
| Brindle & Green Limited<br>www.brindlegreen.co.uk<br>TEL: 0800 222 9105 |                             |  |

Grid reference: What 3 Words location: Elevation:

Date taken: Time taken:

Camera model: Focal length: Camera height: Vertical field of view: Horizontal field of view:

9a Looking west on A207 (Crook Log) towards the site.

TQ 47979 75490 ally.list.pilots 49m AOD

03/05/2023 12:38

Canon EOS 6D 50mm 1.6m 50mm (27°) 28mm (65.5°)

|                                                                         | rindle<br>Green             |  |
|-------------------------------------------------------------------------|-----------------------------|--|
| Project name<br>Welling United Football Club, Bexley                    |                             |  |
| vvening United Football Club, Bexley                                    |                             |  |
| Client Access Building Contractors Ltd.                                 |                             |  |
| Drawing title<br>Figure 14 - Viewpoint 9a                               |                             |  |
| Drawn<br>JM                                                             | Date of issue<br>19.07.2023 |  |
| Approved<br>LB                                                          | Revision<br>P02             |  |
| Brindle & Green Limited<br>www.brindlegreen.co.uk<br>TEL: 0800 222 9105 |                             |  |

Grid reference: What 3 Words location: Elevation:

Date taken: Time taken:

Camera model: Focal length: Camera height: Vertical field of view: Horizontal field of view:

9b Looking west at the junction of A207 (Crook Log) and Brampton Road towards the site.

TQ 47800 75530 bets.brings.vines 49m AOD

03/05/2023 12:42

Canon EOS 6D 50mm 1.6m 50mm (27°) 28mm (65.5°)

|                                                                         | rindle<br>Green             |  |
|-------------------------------------------------------------------------|-----------------------------|--|
| Project name<br>Welling United Football Club, Bexley                    |                             |  |
| Client Access Building Contractors Ltd.                                 |                             |  |
| Drawing title<br>Figure 15 - Viewpoint 9b                               |                             |  |
| Drawn<br>JM                                                             | Date of issue<br>19.07.2023 |  |
| Approved<br>LB                                                          | Revision<br>P02             |  |
| Brindle & Green Limited<br>www.brindlegreen.co.uk<br>TEL: 0800 222 9105 |                             |  |

Grid reference: What 3 Words location: Elevation:

Date taken: Time taken:

Camera model: Focal length: Camera height: Vertical field of view: Horizontal field of view:

10 Looking south-east from Green Chain Walk in Shrewsbury Park towards the site.

TQ 44299 76977 laser.menu.means 111m AOD

03/05/2023 14:59

Canon EOS 6D 50mm 1.6m 50mm (27°) 28mm (65.5°)

|                                                                         | rindle<br>Green             |  |
|-------------------------------------------------------------------------|-----------------------------|--|
| Project name<br>Welling United Football Club, Bexley                    |                             |  |
| Client Access Building Contractors Ltd.                                 |                             |  |
| Drawing title<br>Figure 16 - Viewpoint 10                               |                             |  |
| Drawn<br>JM                                                             | Date of issue<br>19.07.2023 |  |
| Approved<br>LB                                                          | Revision<br>P02             |  |
| Brindle & Green Limited<br>www.brindlegreen.co.uk<br>TEL: 0800 222 9105 |                             |  |

Grid reference: What 3 Words location: Elevation:

Date taken: Time taken:

Camera model: Focal length: Camera height: Vertical field of view: Horizontal field of view: 11 Adjacent to the Oxleas Wood café at Oxleas Wood looking east towards the site

TQ 43861 76196 flames.remark.forum 99m AOD

06/06/2023 14:25

Canon EOS 6D 50mm 1.6m 50mm (27°) 28mm (65.5°)

| Brindle<br>&Green                                                       |                             |
|-------------------------------------------------------------------------|-----------------------------|
| Project name<br>Welling United Football Club, Bexley                    |                             |
| Client Access Building Contractors Ltd.                                 |                             |
| Drawing title<br>Figure 17 - Viewpoint 11                               |                             |
| Drawn<br>JM                                                             | Date of issue<br>19.07.2023 |
| Approved<br>LB                                                          | Revision<br>P02             |
| Brindle & Green Limited<br>www.brindlegreen.co.uk<br>TEL: 0800 222 9105 |                             |

Grid reference: What 3 Words location: Elevation:

Date taken: Time taken:

Camera model: Focal length: Camera height: Vertical field of view: Horizontal field of view:

12 Looking south-west on Brampton Road towards the site.

TQ 47983 75985 nets.teach.tuned 48m AOD

06/06/2023 13:01

Canon EOS 6D 50mm 1.6m 50mm (27°) 28mm (65.5°)

| Brindle<br>&Green                                                       |                          |
|-------------------------------------------------------------------------|--------------------------|
| Project name                                                            |                          |
| Welling United Football Club, Bexley                                    |                          |
| Client Access Building Contractors Ltd.                                 |                          |
| Drawing title<br>Figure 18 - Viewpoint 12                               |                          |
| Drawn<br>JM                                                             | Date of issue 29.06.2023 |
| Approved<br>LB                                                          | Revision<br>P01          |
| Brindle & Green Limited<br>www.brindlegreen.co.uk<br>TEL: 0800 222 9105 |                          |

Grid reference: What 3 Words location: Elevation:

Date taken: Time taken:

Camera model: Focal length: Camera height: Vertical field of view: Horizontal field of view: Looking west on junction of A207 (Broadway) and Arnsberg towards the site.

TQ 48974 75282 oppose.miss.marker 59m AOD

06/06/2023 15:48

13

Canon EOS 6D 50mm 1.6m 50mm (27°) 28mm (65.5°)

| Brindle<br>&Green                                                       |                             |
|-------------------------------------------------------------------------|-----------------------------|
| Project name<br>Welling United Football Club, Bexley                    |                             |
| Client Access Building Contractors<br>Ltd.                              |                             |
| Drawing title<br>Figure 19 - Viewpoint 13                               |                             |
| Drawn<br>JM                                                             | Date of issue<br>19.07.2023 |
| Approved<br>LB                                                          | Revision<br>P02             |
| Brindle & Green Limited<br>www.brindlegreen.co.uk<br>TEL: 0800 222 9105 |                             |

Grid reference: What 3 Words location: Elevation:

Date taken: Time taken:

Camera model: Focal length: Camera height: Vertical field of view: Horizontal field of view:

14 Looking west adjacent to the junction of A207 (Park View Road) and A221 (Danson Road) towards the site

TQ 47637 75558 goats.press.stored 45m AOD

06/06/2023 12:49

Canon EOS 6D 50mm 1.6m 50mm (27°) 28mm (65.5°)

| Brindle<br>&Green                                                       |                             |
|-------------------------------------------------------------------------|-----------------------------|
| Project name<br>Welling United Football Club, Bexley                    |                             |
| weiling United Football Club, Bexley                                    |                             |
| Client Access Building Contractors Ltd.                                 |                             |
| Drawing title<br>Figure 20 - Viewpoint 14                               |                             |
| Drawn<br>JM                                                             | Date of issue<br>19.07.2023 |
| Approved<br>LB                                                          | Revision<br>P02             |
| Brindle & Green Limited<br>www.brindlegreen.co.uk<br>TEL: 0800 222 9105 |                             |

Grid reference: What 3 Words location: Elevation:

Date taken: Time taken:

Camera model: Focal length: Camera height: Vertical field of view: Horizontal field of view:

15 Looking east adjacent to the junction of A207 (Bellegrove Road) and Westwood Lane towards the site.

TQ 45866 75981 purple.moment.paint 55m AOD

06/06/2023 14:06

Canon EOS 6D 50mm 1.6m 50mm (27°) 28mm (65.5°)

| Brindle<br>&Green                                                       |                             |
|-------------------------------------------------------------------------|-----------------------------|
| Project name<br>Welling United Football Club, Bexley                    |                             |
|                                                                         |                             |
| Client Access Building Contractors Ltd.                                 |                             |
| Drawing title<br>Figure 21 - Viewpoint 15                               |                             |
| Drawn<br>JM                                                             | Date of issue<br>19.07.2023 |
| Approved<br>LB                                                          | Revision<br>P02             |
| Brindle & Green Limited<br>www.brindlegreen.co.uk<br>TEL: 0800 222 9105 |                             |

Grid reference: What 3 Words location: Elevation:

Date taken: Time taken:

Camera model: Focal length: Camera height: Vertical field of view: Horizontal field of view:

16 Looking east adjacent to the junction of A207 (Bellegrove Road) and Sherwood Road towards the site.

TQ 45160 76149 kinds.goals.hooks 118m AOD

06/06/2023 15:24

Canon EOS 6D 50mm 1.6m 50mm (27°) 28mm (65.5°)

| Brindle<br>&Green                                                       |                             |
|-------------------------------------------------------------------------|-----------------------------|
| Project name<br>Welling United Football Club, Bexley                    |                             |
| Client Access Building Contractors Ltd.                                 |                             |
| Drawing title<br>Figure 22 - Viewpoint 16                               |                             |
| Drawn<br>JM                                                             | Date of issue<br>19.07.2023 |
| Approved<br>LB                                                          | Revision<br>P02             |
| Brindle & Green Limited<br>www.brindlegreen.co.uk<br>TEL: 0800 222 9105 |                             |

Grid reference: What 3 Words location: Elevation:

Date taken: Time taken:

Camera model: Focal length: Camera height: Vertical field of view: Horizontal field of view:

17 Looking east on A207 (Shooters Hill) towards the site.

TQ 44074 76413 wizard.gladiators.faces 61m AOD

06/06/2023 14:55

Canon EOS 6D 50mm 1.6m 50mm (27°) 28mm (65.5°)

| Brindle<br>&Green                                                       |                             |
|-------------------------------------------------------------------------|-----------------------------|
| Project name                                                            |                             |
| Welling United Football Club, Bexley                                    |                             |
| Client Access Building Contractors Ltd.                                 |                             |
| Drawing title<br>Figure 23 - Viewpoint 17                               |                             |
| Drawn<br>JM                                                             | Date of issue<br>19.07.2023 |
| Approved<br>LB                                                          | Revision<br>P02             |
| Brindle & Green Limited<br>www.brindlegreen.co.uk<br>TEL: 0800 222 9105 |                             |

Grid reference: What 3 Words location: Elevation:

Date taken: Time taken:

Camera model: Focal length: Camera height: Vertical field of view: Horizontal field of view:

18 Looking north-west from the raised platform entrance of Danson House / Bexley Register Office towards the site.

TQ 47283 75191 crate.spray.turns 52m AOD

06/06/2023 12:33

Canon EOS 6D 50mm 1.6m 50mm (27°) 28mm (65.5°)

| Brindle<br>&Green                                                       |                             |
|-------------------------------------------------------------------------|-----------------------------|
| Project name<br>Welling United Football Club, Bexley                    |                             |
| Client Access Building Contractors Ltd.                                 |                             |
| Drawing title<br>Figure 24 - Viewpoint 18                               |                             |
| Drawn<br>JM                                                             | Date of issue<br>19.07.2023 |
| Approved<br>LB                                                          | Revision<br>P02             |
| Brindle & Green Limited<br>www.brindlegreen.co.uk<br>TEL: 0800 222 9105 |                             |