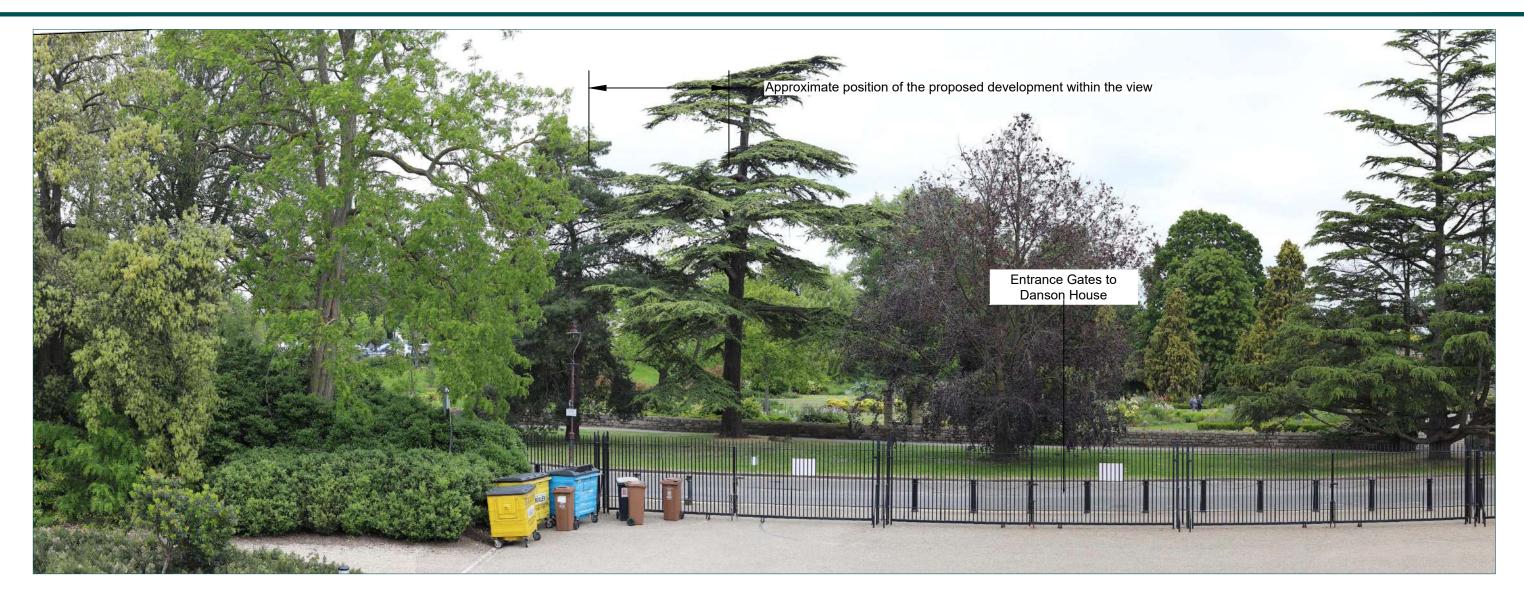

Grid reference: What 3 Words location: Elevation:

Date taken: Time taken:

Camera model: Focal length: Camera height: Vertical field of view: Horizontal field of view:

18 Looking north-west from the raised platform entrance of Danson House / Bexley Register Office towards the site.

TQ 47283 75191 crate.spray.turns 52m AOD

06/06/2023 12:33

Canon EOS 6D 50mm 1.6m 50mm (27°) 28mm (65.5°)

| Brindle<br>&Green                                                       |                             |
|-------------------------------------------------------------------------|-----------------------------|
| Project name<br>Welling United Football Club, Bexley                    |                             |
| Client Access Building Contractors Ltd.                                 |                             |
| Drawing title<br>Figure 24 - Viewpoint 18                               |                             |
| Drawn<br>JM                                                             | Date of issue<br>19.07.2023 |
| Approved<br>LB                                                          | Revision<br>P02             |
| Brindle & Green Limited<br>www.brindlegreen.co.uk<br>TEL: 0800 222 9105 |                             |