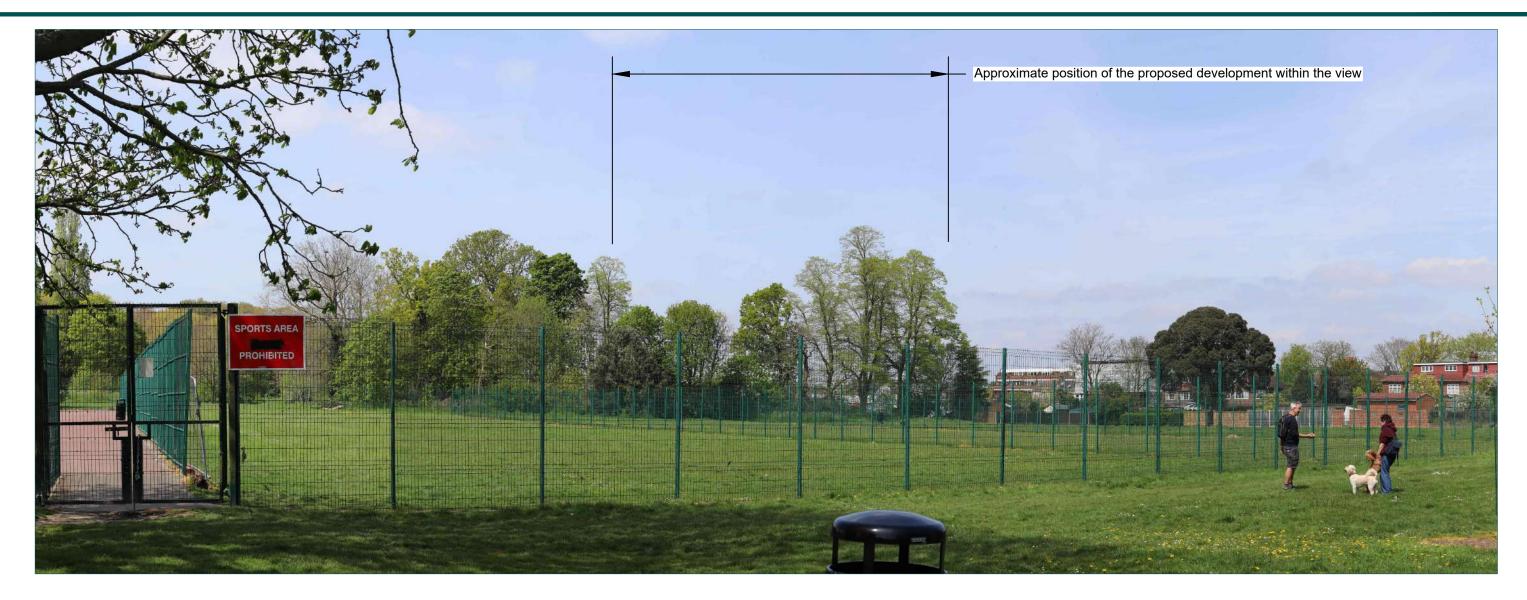

Grid reference: What 3 Words location: Elevation:

Date taken: Time taken:

Camera model: Focal length: Camera height: Vertical field of view: Horizontal field of view: Looking south-east on the A207 (Park View Road) towards the site.

TQ 47102 75701 scrap.spike.wipe 42m AOD

03/05/2023 11:50

1

Canon EOS 6D 50mm 1.6m 50mm (27°) 28mm (65.5°)

| Brindle<br>&Green                                                       |               |  |
|-------------------------------------------------------------------------|---------------|--|
| Project name<br>Welling United Football Club, Bexley                    |               |  |
|                                                                         |               |  |
| Client Access Building Contractors Ltd.                                 |               |  |
| Drawing title<br>Figure 5 - Viewpoint 1                                 |               |  |
| Drawn                                                                   | Date of issue |  |
| JM                                                                      | 1907.2023     |  |
| Approved                                                                | Revision      |  |
| LB                                                                      | P02           |  |
| Brindle & Green Limited<br>www.brindlegreen.co.uk<br>TEL: 0800 222 9105 |               |  |