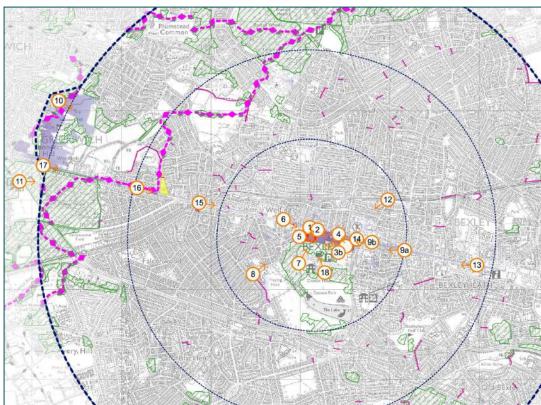

Grid reference: What 3 Words location: Elevation:

Date taken: Time taken:

Camera model: Focal length: Camera height: Vertical field of view: Horizontal field of view: Looking south-east on the A207 (Park View Road) towards the site.

TQ 47102 75701 scrap.spike.wipe 42m AOD

03/05/2023 11:50

1

Canon EOS 6D 50mm 1.6m 50mm (27°) 28mm (65.5°)

| Brindle<br>&Green                                                       |               |  |
|-------------------------------------------------------------------------|---------------|--|
| Project name<br>Welling United Football Club, Bexley                    |               |  |
|                                                                         |               |  |
| Client Access Building Contractors Ltd.                                 |               |  |
| Drawing title<br>Figure 5 - Viewpoint 1                                 |               |  |
| Drawn                                                                   | Date of issue |  |
| JM                                                                      | 1907.2023     |  |
| Approved                                                                | Revision      |  |
| LB                                                                      | P02           |  |
| Brindle & Green Limited<br>www.brindlegreen.co.uk<br>TEL: 0800 222 9105 |               |  |