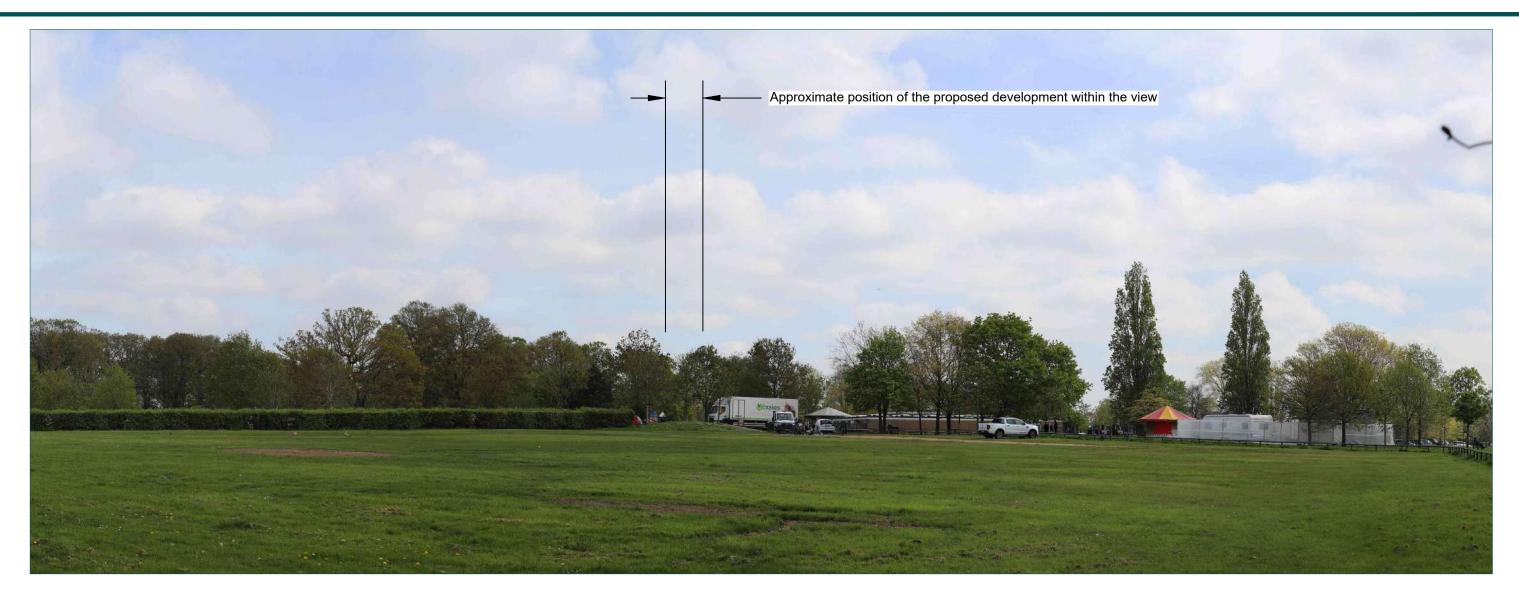

Grid reference: What 3 Words location: Elevation:

Date taken: Time taken:

Camera model: Focal length: Camera height: Vertical field of view: Horizontal field of view: 7 Looking north in Danson Park towards the site.

TQ 47080 75449 margin.fully.enable 51m AOD

03/05/2023 10:58

Canon EOS 6D 50mm 1.6m 50mm (27°) 28mm (65.5°)

|                                                                         | rindle<br>Green             |
|-------------------------------------------------------------------------|-----------------------------|
| Project name<br>Welling United Football Club, Bexley                    |                             |
| Client Access Building Contractors Ltd.                                 |                             |
| Drawing title<br>Figure 12 - Viewpoint 7                                |                             |
| Drawn<br>JM                                                             | Date of issue<br>19.07.2023 |
| Approved<br>LB                                                          | Revision<br>P02             |
| Brindle & Green Limited<br>www.brindlegreen.co.uk<br>TEL: 0800 222 9105 |                             |