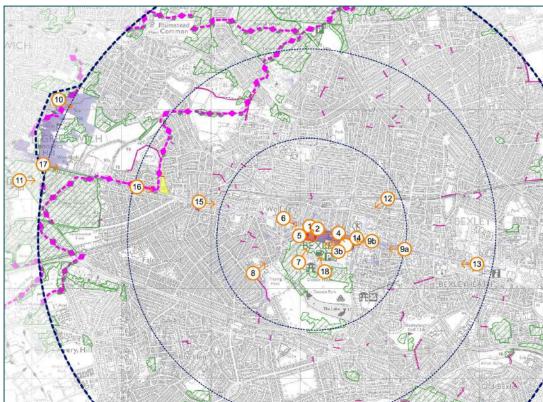

Grid reference: What 3 Words location: Elevation:

Date taken: Time taken:

Camera model: Focal length: Camera height: Vertical field of view: Horizontal field of view:

2 Looking south-west on the A207 (Park View Road) towards the site.

TQ 47203 75671 tried.chip.poster 43m AOD

03/05/2023 12:12

Canon EOS 6D 50mm 1.6m 50mm (27°) 28mm (65.5°)

|                                                                         | rindle<br>Green             |  |
|-------------------------------------------------------------------------|-----------------------------|--|
| Project name<br>Welling United Football Club, Bexley                    |                             |  |
| Client Access Building Contractors Ltd.                                 |                             |  |
| Drawing title<br>Figure 6 - Viewpoint 2                                 |                             |  |
| Drawn<br>JM                                                             | Date of issue<br>19.07.2023 |  |
| Approved<br>LB                                                          | Revision<br>P02             |  |
| Brindle & Green Limited<br>www.brindlegreen.co.uk<br>TEL: 0800 222 9105 |                             |  |