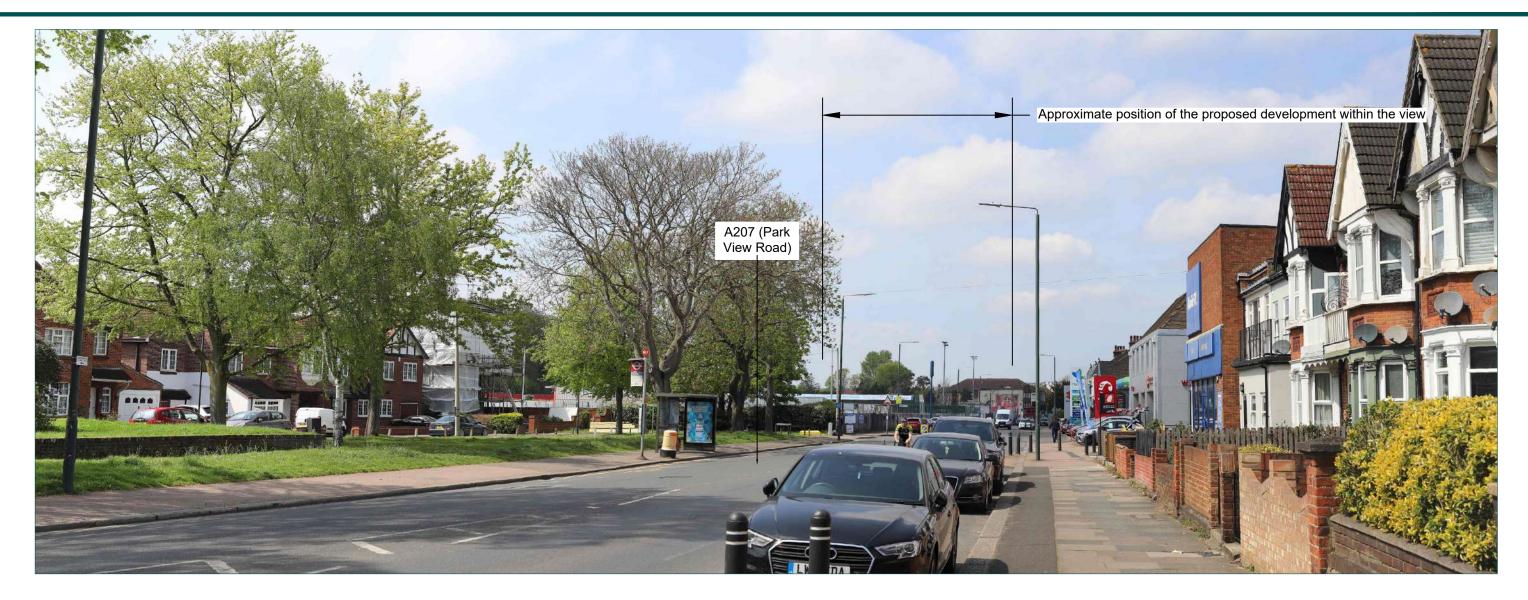

| rindle<br>Green             |  |
|-------------------------------------------------------------------------|-----------------------------|--|
| Project name<br>Welling United Football Club, Bexley                    |                             |  |
| Client Access Building Contractors Ltd.                                 |                             |  |
| Drawing title<br>Figure 8 - Viewpoint 3b                                |                             |  |
| Drawn<br>JM                                                             | Date of issue<br>19.07.2023 |  |
| Approved<br>LB                                                          | Revision<br>P02             |  |
| Brindle & Green Limited<br>www.brindlegreen.co.uk<br>TEL: 0800 222 9105 |                             |  |





Grid reference: What 3 Words location: Elevation:

Date taken: Time taken:

Camera model: Focal length: Camera height: Vertical field of view: Horizontal field of view:

4 Looking west at the junction of Bethel Road and A207 (Park View Road) towards the site.

TQ 47433 75624 pure.fairly.tanks 44m AOD

03/05/2023 12:25

Canon EOS 6D 50mm 1.6m 50mm (27°) 28mm (65.5°)

|                                                                         | rindle<br>Green             |  |
|-------------------------------------------------------------------------|-----------------------------|--|
| Project name<br>Welling United Ecotball Club Baxley                     |                             |  |
| Welling United Football Club, Bexley                                    |