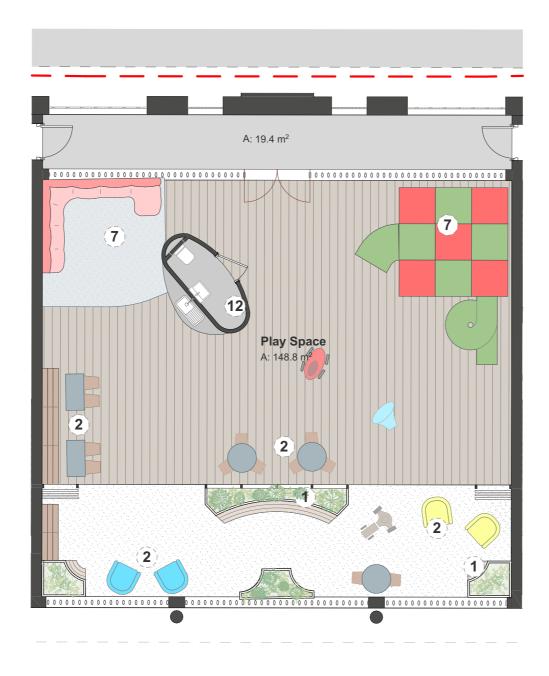

## Ð

- 1 Planted raised beds
- 2 Seating area
- 3 Green wall perimeter

4 - Covered amenity area providing space to be outside in inclement weather

5 - Small kitchen with a sink

6 - Canopy with climbers over entrance to the roof garden

7 - Toddlers soft play area

8 - Seating and tables near play area

9 - Ivy wall 1800mm high surrounding central garden

10 - 1800mm highglass parapet for wind and safety protection

11 - Feature tree with enclosed seating area

12 - Welfare Pod with accessible toilet, baby change and kitchenette facilties

| Rev                                          | Description                                                              | Drawn                                                                                            | Che                                       | cked                                     | Date                                      |
|----------------------------------------------|--------------------------------------------------------------------------|--------------------------------------------------------------------------------------------------|-------------------------------------------|------------------------------------------|-------------------------------------------|
| С                                            | R                                                                        | E                                                                                                | Д                                         |                                          | [-                                        |
|                                              | orth House 6                                                             | + AR(<br>9 Southwark Brid<br>nfo@createdesign                                                    | 0                                         | London                                   | URE<br>SE1 9HH<br>edesign.org             |
|                                              |                                                                          | Client<br>MES & WELLIN                                                                           | Y                                         | -                                        |                                           |
| 0                                            |                                                                          | CONCEP<br>EXTERNAL W<br>BLOCK AI                                                                 | ORKS                                      | Y SPAC                                   | E                                         |
| CDA Ref<br>694                               |                                                                          | Scale(s)<br>1:100                                                                                |                                           | Original F                               | Paper Size<br>A3                          |
| Drawing<br>Project<br><b>694</b><br>Revision | Originator V                                                             | olume Level                                                                                      | Type Ro                                   |                                          | Number<br>0110<br>Description             |
| conjunctio<br>specificati<br>from docu       | n with all other<br>ons, schedules<br>ments. All dime<br>pancies, errors | esign content is<br>associated proje<br>and related cons<br>insions to be che<br>or omissions or | ect informa<br>sultants do<br>ecked on si | tion includi<br>cuments. D<br>te. Immedi | ng models,<br>o not scale<br>ately report |