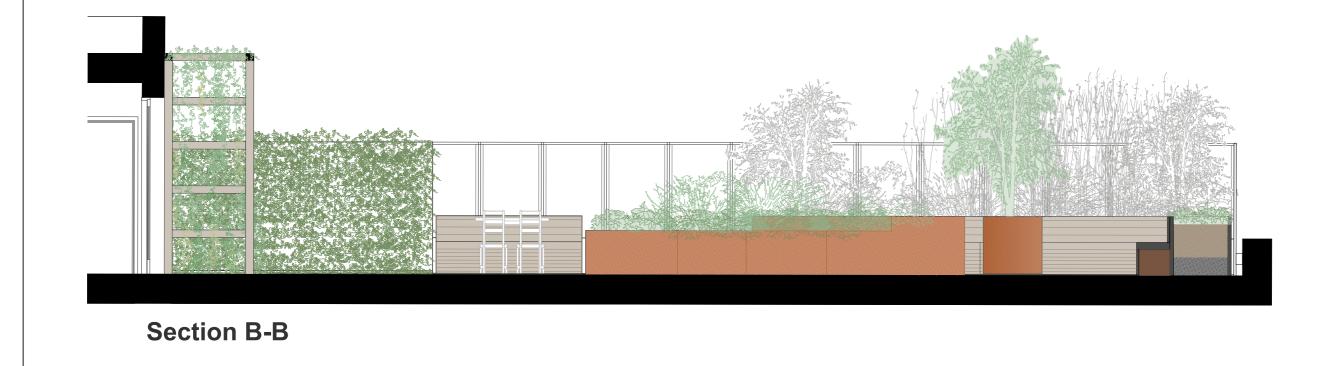

| $\bigcirc$                                                                                                                                                                                                                           |
|--------------------------------------------------------------------------------------------------------------------------------------------------------------------------------------------------------------------------------------|
| 1 - Planted raised beds                                                                                                                                                                                                              |
| 2 - Seating area                                                                                                                                                                                                                     |
| 3 - Green wall perimeter                                                                                                                                                                                                             |
| 4 - Covered amenity area providing space to be<br>outside in inclement weather                                                                                                                                                       |
| 5 - Small kitchen with a sink                                                                                                                                                                                                        |
| 6 - Canopy with climbers over entrance to the roof                                                                                                                                                                                   |
| garden<br>7 - Toddlers soft play area                                                                                                                                                                                                |
| <ul><li>8 - Seating and tables near play area</li></ul>                                                                                                                                                                              |
| 9 - Ivy wall 1800mm high surrounding central                                                                                                                                                                                         |
| garden                                                                                                                                                                                                                               |
| 10 - 1800mm highglass parapet for wind and<br>safety protection                                                                                                                                                                      |
| 11 - Feature tree with enclosed seating area                                                                                                                                                                                         |
|                                                                                                                                                                                                                                      |
|                                                                                                                                                                                                                                      |
|                                                                                                                                                                                                                                      |
|                                                                                                                                                                                                                                      |
|                                                                                                                                                                                                                                      |
|                                                                                                                                                                                                                                      |
|                                                                                                                                                                                                                                      |
|                                                                                                                                                                                                                                      |
|                                                                                                                                                                                                                                      |
|                                                                                                                                                                                                                                      |
|                                                                                                                                                                                                                                      |
|                                                                                                                                                                                                                                      |
|                                                                                                                                                                                                                                      |
|                                                                                                                                                                                                                                      |
|                                                                                                                                                                                                                                      |
|                                                                                                                                                                                                                                      |
|                                                                                                                                                                                                                                      |
|                                                                                                                                                                                                                                      |
|                                                                                                                                                                                                                                      |
|                                                                                                                                                                                                                                      |
| Rev Description Drawn Checked Date                                                                                                                                                                                                   |
|                                                                                                                                                                                                                                      |
| $\langle           -       -    $                                                                                                                                                                                                    |
| DESIGN + ARCHITECTURE                                                                                                                                                                                                                |
| DESIGN + ARCHITECTURE Wigglesworth House 69 Southwark Bridge Road London SE1 9HH                                                                                                                                                     |
| +44 207 021 0267 info@createdesign.org www.createdesign.org                                                                                                                                                                          |
| WELLING UNITED FC                                                                                                                                                                                                                    |
| DA16 1SY                                                                                                                                                                                                                             |
| Client<br>LITA HOMES & WELLING UNITED FC                                                                                                                                                                                             |
|                                                                                                                                                                                                                                      |
| CONCEPT<br>EXTERNAL WORKS                                                                                                                                                                                                            |
| EAST WING ROOF/AMENITY SPACE                                                                                                                                                                                                         |
|                                                                                                                                                                                                                                      |
| CDA Ref         Scale(s)         Original Paper Size           694         1:100         A3                                                                                                                                          |
|                                                                                                                                                                                                                                      |
| Drawing Number<br>Project Originator Volume Level Type Role Class Number                                                                                                                                                             |
| 694 CDA ZZ 07 DR A 90 0112 Revision Revision Description                                                                                                                                                                             |
|                                                                                                                                                                                                                                      |
| This document and its design content is copyright ©. It shall be read in                                                                                                                                                             |
| conjunction with all other associated project information including models,<br>specifications, schedules and related consultants documents. Do not scale<br>from documents. All dimensions to be checked on site. Immediately report |
| any discrepancies, errors or omissions on this document to the Originator.<br>If in doubt ASK.                                                                                                                                       |
|                                                                                                                                                                                                                                      |

## Ð

- 1 Planted raised beds
- 2 Seating area
- 3 Green wall perimeter

4 - Covered amenity area providing space to be outside in inclement weather

5 - Small kitchen with a sink

6 - Canopy with climbers over entrance to the roof garden

7 - Toddlers soft play area

8 - Seating and tables near play area

9 - Ivy wall 1800mm high surrounding central garden

10 - 1800mm highglass parapet for wind and safety protection

11 - Feature tree with enclosed seating area

12 - Welfare Pod with accessible toilet, baby change and kitchenette facilties

| Rev                                          | Description                                                              | Drawn                                                                                            | Che                                       | cked                                     | Date                                      |
|----------------------------------------------|--------------------------------------------------------------------------|--------------------------------------------------------------------------------------------------|-------------------------------------------|------------------------------------------|-------------------------------------------|
| С                                            | R                                                                        | E                                                                                                | Д                                         |                                          | [-                                        |
|                                              | orth House 6                                                             | + AR(<br>9 Southwark Brid<br>nfo@createdesign                                                    | 0                                         | London                                   | URE<br>SE1 9HH<br>edesign.org             |
|                                              |                                                                          | Client<br>MES & WELLIN                                                                           | Y                                         | -                                        |                                           |
| 0                                            |                                                                          | CONCEP<br>EXTERNAL W<br>BLOCK AI                                                                 | ORKS                                      | Y SPAC                                   | E                                         |
| CDA Ref<br>694                               |                                                                          | Scale(s)<br>1:100                                                                                |                                           | Original F                               | Paper Size<br>A3                          |
| Drawing<br>Project<br><b>694</b><br>Revision | Originator V                                                             | olume Level                                                                                      | Type Ro                                   |                                          | Number<br>0110<br>Description             |
| conjunctio<br>specificati<br>from docu       | n with all other<br>ons, schedules<br>ments. All dime<br>pancies, errors | esign content is<br>associated proje<br>and related cons<br>insions to be che<br>or omissions or | ect informa<br>sultants do<br>ecked on si | tion includi<br>cuments. D<br>te. Immedi | ng models,<br>o not scale<br>ately report |

Section A-A

Wigglesworth House 69 Southwark Bridge Road London SE1 9HH

www.createdesign.org