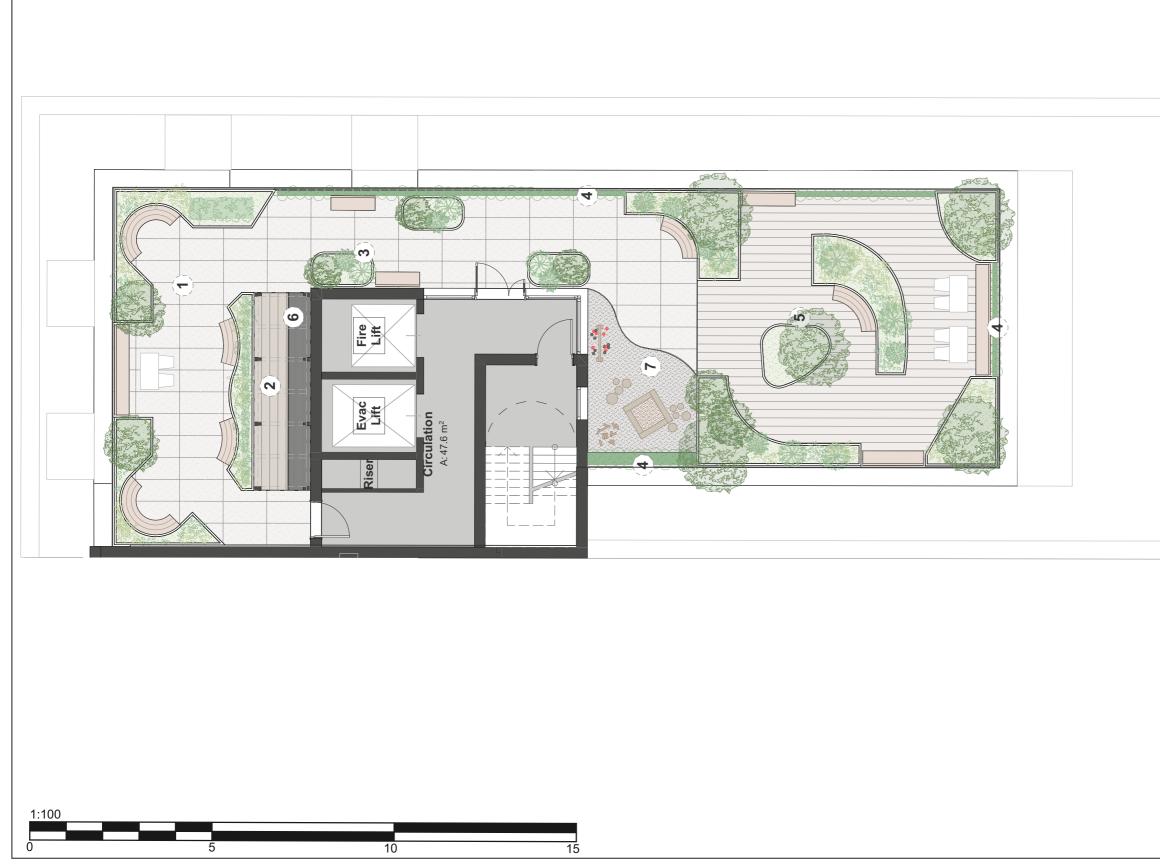

| $\bigcirc$                                                                                                                                                                                                                           |
|--------------------------------------------------------------------------------------------------------------------------------------------------------------------------------------------------------------------------------------|
| 1 - Planted raised beds                                                                                                                                                                                                              |
| 2 - Seating area                                                                                                                                                                                                                     |
| 3 - Green wall perimeter                                                                                                                                                                                                             |
| 4 - Covered amenity area providing space to be<br>outside in inclement weather                                                                                                                                                       |
| 5 - Small kitchen with a sink                                                                                                                                                                                                        |
| 6 - Canopy with climbers over entrance to the roof                                                                                                                                                                                   |
| garden<br>7 - Toddlers soft play area                                                                                                                                                                                                |
| <ul><li>8 - Seating and tables near play area</li></ul>                                                                                                                                                                              |
| 9 - Ivy wall 1800mm high surrounding central                                                                                                                                                                                         |
| garden                                                                                                                                                                                                                               |
| 10 - 1800mm highglass parapet for wind and<br>safety protection                                                                                                                                                                      |
| 11 - Feature tree with enclosed seating area                                                                                                                                                                                         |
|                                                                                                                                                                                                                                      |
|                                                                                                                                                                                                                                      |
|                                                                                                                                                                                                                                      |
|                                                                                                                                                                                                                                      |
|                                                                                                                                                                                                                                      |
|                                                                                                                                                                                                                                      |
|                                                                                                                                                                                                                                      |
|                                                                                                                                                                                                                                      |
|                                                                                                                                                                                                                                      |
|                                                                                                                                                                                                                                      |
|                                                                                                                                                                                                                                      |
|                                                                                                                                                                                                                                      |
|                                                                                                                                                                                                                                      |
|                                                                                                                                                                                                                                      |
|                                                                                                                                                                                                                                      |
|                                                                                                                                                                                                                                      |
|                                                                                                                                                                                                                                      |
|                                                                                                                                                                                                                                      |
|                                                                                                                                                                                                                                      |
|                                                                                                                                                                                                                                      |
| Rev Description Drawn Checked Date                                                                                                                                                                                                   |
|                                                                                                                                                                                                                                      |
| $\langle           -       -    $                                                                                                                                                                                                    |
| DESIGN + ARCHITECTURE                                                                                                                                                                                                                |
| DESIGN + ARCHITECTURE Wigglesworth House 69 Southwark Bridge Road London SE1 9HH                                                                                                                                                     |
| +44 207 021 0267 info@createdesign.org www.createdesign.org                                                                                                                                                                          |
| WELLING UNITED FC                                                                                                                                                                                                                    |
| DA16 1SY                                                                                                                                                                                                                             |
| Client<br>LITA HOMES & WELLING UNITED FC                                                                                                                                                                                             |
|                                                                                                                                                                                                                                      |
| CONCEPT<br>EXTERNAL WORKS                                                                                                                                                                                                            |
| EAST WING ROOF/AMENITY SPACE                                                                                                                                                                                                         |
|                                                                                                                                                                                                                                      |
| CDA Ref         Scale(s)         Original Paper Size           694         1:100         A3                                                                                                                                          |
|                                                                                                                                                                                                                                      |
| Drawing Number<br>Project Originator Volume Level Type Role Class Number                                                                                                                                                             |
| 694 CDA ZZ 07 DR A 90 0112 Revision Revision Description                                                                                                                                                                             |
|                                                                                                                                                                                                                                      |
| This document and its design content is copyright ©. It shall be read in                                                                                                                                                             |
| conjunction with all other associated project information including models,<br>specifications, schedules and related consultants documents. Do not scale<br>from documents. All dimensions to be checked on site. Immediately report |
| any discrepancies, errors or omissions on this document to the Originator.<br>If in doubt ASK.                                                                                                                                       |
|                                                                                                                                                                                                                                      |

## Ð

- 1 Planted raised beds
- 2 Seating area
- 3 Green wall perimeter

4 - Covered amenity area providing space to be outside in inclement weather

5 - Small kitchen with a sink

6 - Canopy with climbers over entrance to the roof garden

7 - Toddlers soft play area

8 - Seating and tables near play area

9 - Ivy wall 1800mm high surrounding central garden

10 - 1800mm highglass parapet for wind and safety protection

11 - Feature tree with enclosed seating area