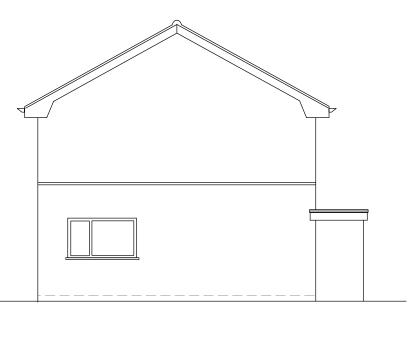

EXISTING SIDE - 'A' ELEVATION

EXISTING GROUND FLOOR PLAN

EXISTING FIRST FLOOR PLAN

EXISTING FRONT ELEVATION

EXISTING REAR ELEVATION

EXISTING SIDE - 'B' ELEVATION

0 1m 2m 3m 4m 5m 6m 7m Scale: 1:100@A3 Size

Drawing to be read in conjunction with Drg. Nos. 102, 103, 104 & 105 (B)

at
1A CROSS LANE, DA5 1HZ
Client: Mr Dipak Gautam

Scale: 1 : 100 Date: Jan. 2024

EXISTING PLANS & ELEVATIONS

Drawing No. DG - 1A - 101 (B)