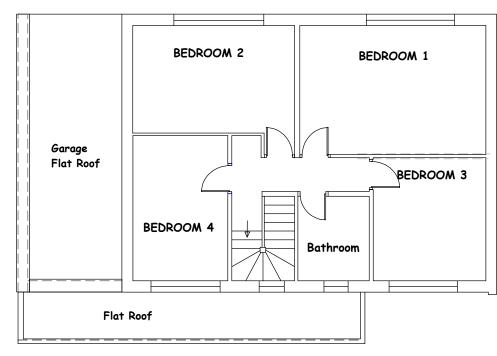

EXISTING SIDE - 'A' ELEVATION

EXISTING GROUND FLOOR PLAN

EXISTING FIRST FLOOR PLAN

EXISTING FRONT ELEVATION

EXISTING REAR ELEVATION

EXISTING SIDE - 'B' ELEVATION

0 1m 2m 3m 4m 5m 6m 7m Scale: 1:100@A3 Size

Drawing to be read in conjunction with Drg. Nos. 102, 103, 104 & 105 (B)

at
1A CROSS LANE, DA5 1HZ
Client: Mr Dipak Gautam

Scale: 1 : 100 Date: Jan. 2024

EXISTING PLANS & ELEVATIONS

Drawing No. DG - 1A - 101 (B)