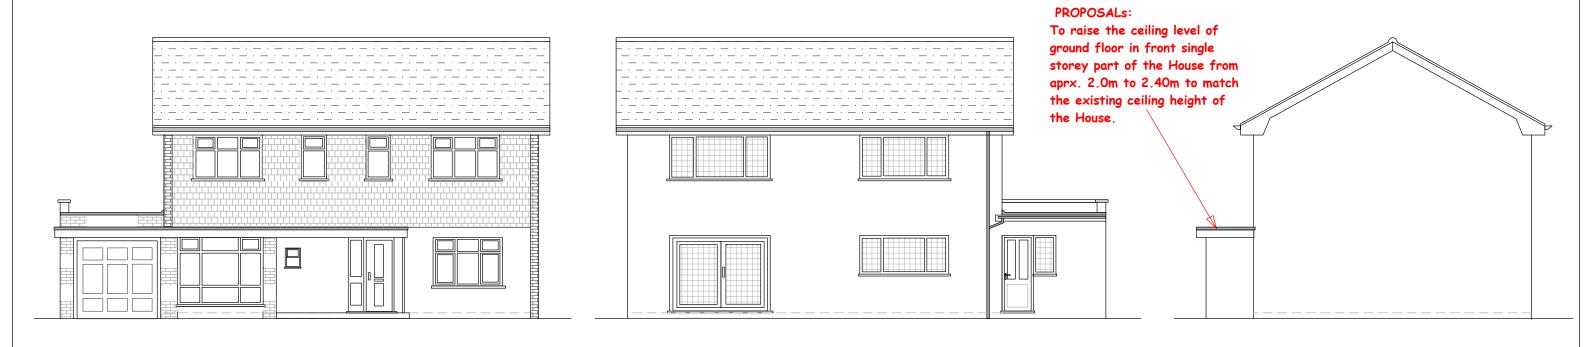

## NOTE:

Extension Foundations and Roof Gutter not to encroach into neighbour's land.

Extension Materials to match in appearance to the existing external house materials.

RAISE FRONT SINGLE STOREY PART OF HOUSE & PROVIDE PITCHED ROOF

at
1A CROSS LANE, DA5 1HZ
Client: Mr Dipak Gautam

Scale: 1 : 100 Date: Jan. 2024

EXISTING PLANS & ELEVATIONS

Drawing No. DG - 1A - 101 (B)