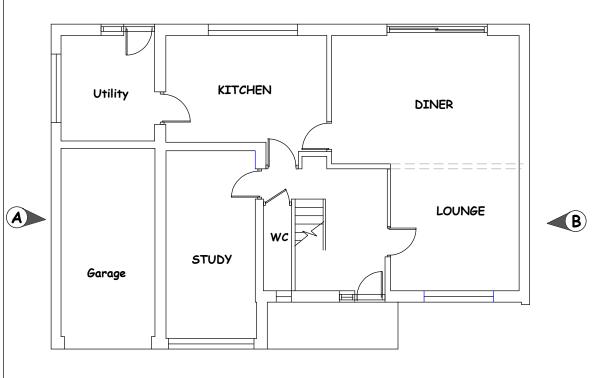

EXISTING SIDE - 'A' ELEVATION

EXISTING GROUND FLOOR PLAN

EXISTING FIRST FLOOR PLAN

EXISTING FRONT ELEVATION

EXISTING REAR ELEVATION

EXISTING SIDE - 'B' ELEVATION

0 1m 2m 3m 4m 5m 6m 7m Scale: 1:100@A3 Size

Drawing to be read in conjunction with Drg. Nos. 102, 103, 104 & 105 (B)

at
1A CROSS LANE, DA5 1HZ
Client: Mr Dipak Gautam

Scale: 1 : 100 Date: Jan. 2024

EXISTING PLANS & ELEVATIONS

Drawing No. DG - 1A - 101 (B)