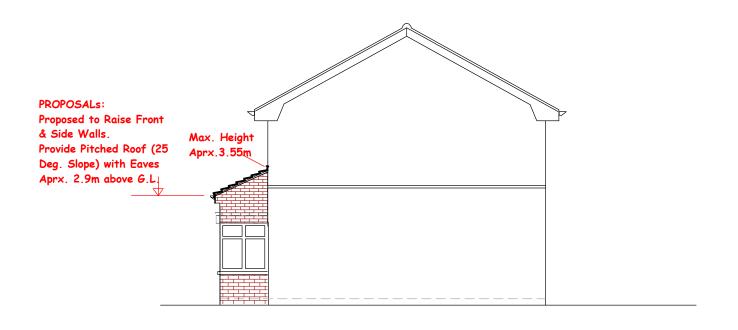

## RAISE FRONT SINGLE STOREY PART OF HOUSE & PROVIDE PITCHED ROOF

at

1A CROSS LANE, DA5 1HZ

Client: Mr Dipak Gautam

Rev. B (30 / 01/2024) - 25 Deg. Pitched Roof proposed over the Side Garage.

Scale: 1 : 100 Date: Jan. 2024