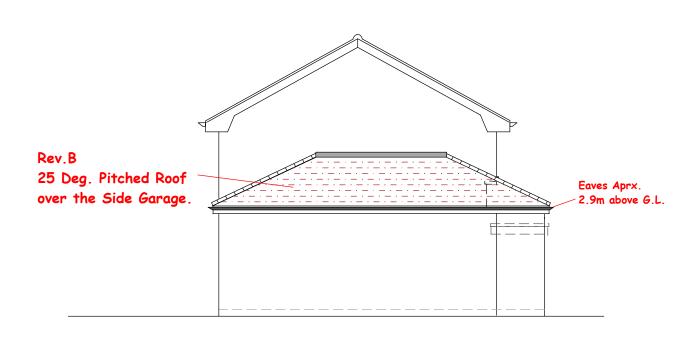

## RAISE FRONT SINGLE STOREY PART OF HOUSE & PROVIDE PITCHED ROOF

at

1A CROSS LANE, DA5 1HZ

Client: Mr Dipak Gautam

Rev. B (30 / 01/2024) - 25 Deg. Pitched Roof proposed over the Side Garage.

Scale: 1 : 100 Date: Jan. 2024