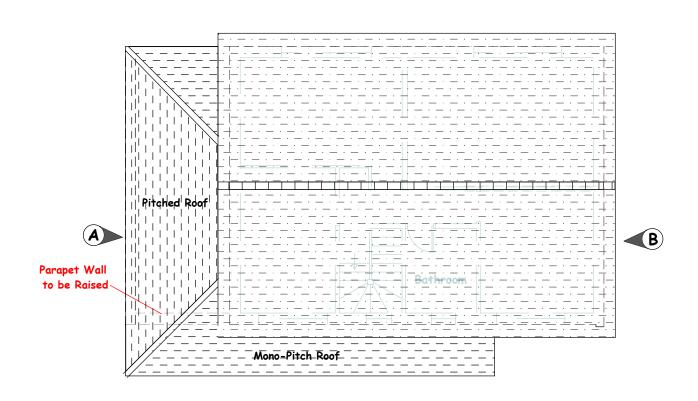

## PROPOSED ROOF PLAN

Drawing to be read in conjunction with Drg. Nos. 101, 102, 104 & 105 (B)

PROPOSED SIDE - 'A' ELEVATION

PROPOSED SIDE - 'B' ELEVATION

## RAISE FRONT SINGLE STOREY PART OF HOUSE & PROVIDE PITCHED ROOF

at

1A CROSS LANE, DA5 1HZ

Client: Mr Dipak Gautam

Rev. B (30 / 01/2024) - 25 Deg. Pitched Roof proposed over the Side Garage.

Scale: 1 : 100 Date: Jan. 2024