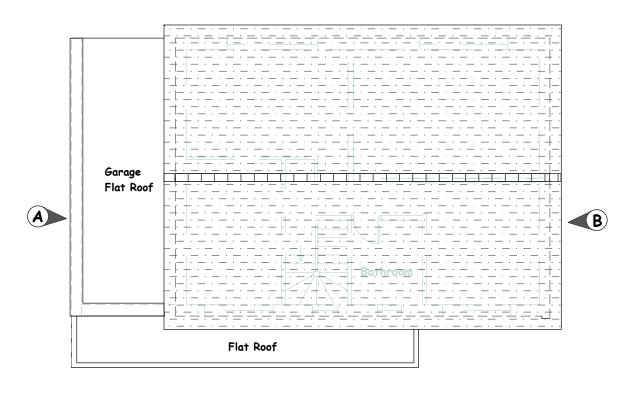

EXISTING ROOF PLAN



## PROPOSED ROOF PLAN

Drawing to be read in conjunction with Drg. Nos. 101, 102, 104 & 105 (B)



PROPOSED SIDE - 'A' ELEVATION



PROPOSED SIDE - 'B' ELEVATION



## NOTE:

Extension Foundations and Roof Gutter not to encroach into neighbour's land.

Extension Materials to match in appearance to the existing external house materials.

## RAISE FRONT SINGLE STOREY PART OF HOUSE & PROVIDE PITCHED ROOF

at

1A CROSS LANE, DA5 1HZ

Client: Mr Dipak Gautam

Rev. B (30 / 01/2024) - 25 Deg. Pitched Roof proposed over the Side Garage.

Scale: 1 : 100 Date: Jan. 2024

ROOF PLANS & SIDE ELEVATIONS

Drawing No. DG - 1A - 103 (B)