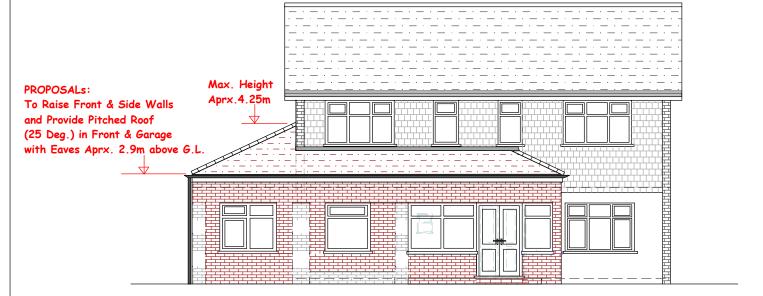

PROPOSED GROUND FLOOR PLAN

PROPOSED FIRST FLOOR PLAN

PROPOSED FRONT ELEVATION

PROPOSED REAR ELEVATION

Drawing to be read in conjunction with Drg. Nos. 101, 103, 104 & 105 (B)

NOTE:

Extension Foundations and Roof Gutter not to encroach into neighbour's land.

Extension Materials to match in appearance to the existing external house materials.

RAISE FRONT SINGLE STOREY PART OF HOUSE & PROVIDE PITCHED ROOF

at
1A CROSS LANE, DA5 1HZ
Client: Mr Dipak Gautam

Rev. B (30 / 01/2024) - 25 Deg. Pitched Roof proposed over the Side Garage.