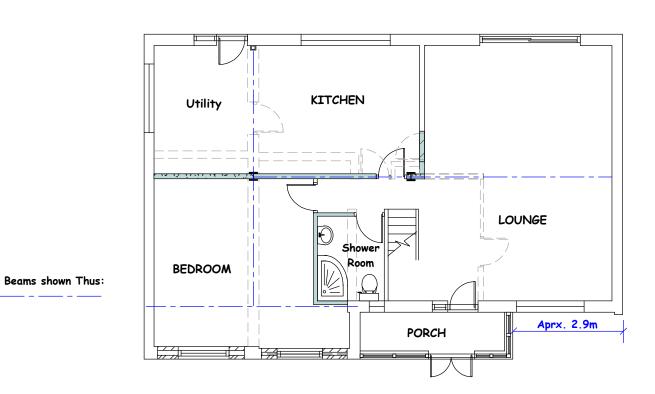

PROPOSED GROUND FLOOR PLAN

PROPOSED FIRST FLOOR PLAN

PROPOSED FRONT ELEVATION

PROPOSED REAR ELEVATION

Drawing to be read in conjunction with Drg. Nos. 101, 103, 104 & 105 (B)

NOTE:

Extension Foundations and Roof Gutter not to encroach into neighbour's land.