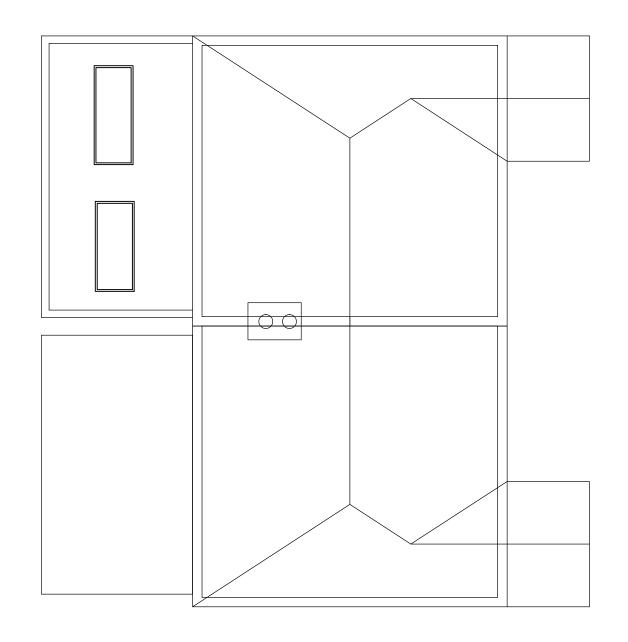

| 22 COTLEIGH AVENUE<br>DA5 3HU |
|-------------------------------|
| PROPOSED ROOF PLAN            |

|   | 11/12/23              | drawn by<br>CB     | LFB2408B     |
|---|-----------------------|--------------------|--------------|
| 4 | 1:100                 | checked by (sign)  | drawing no.  |
|   | status<br>Information | approved by (sign) | revision no. |