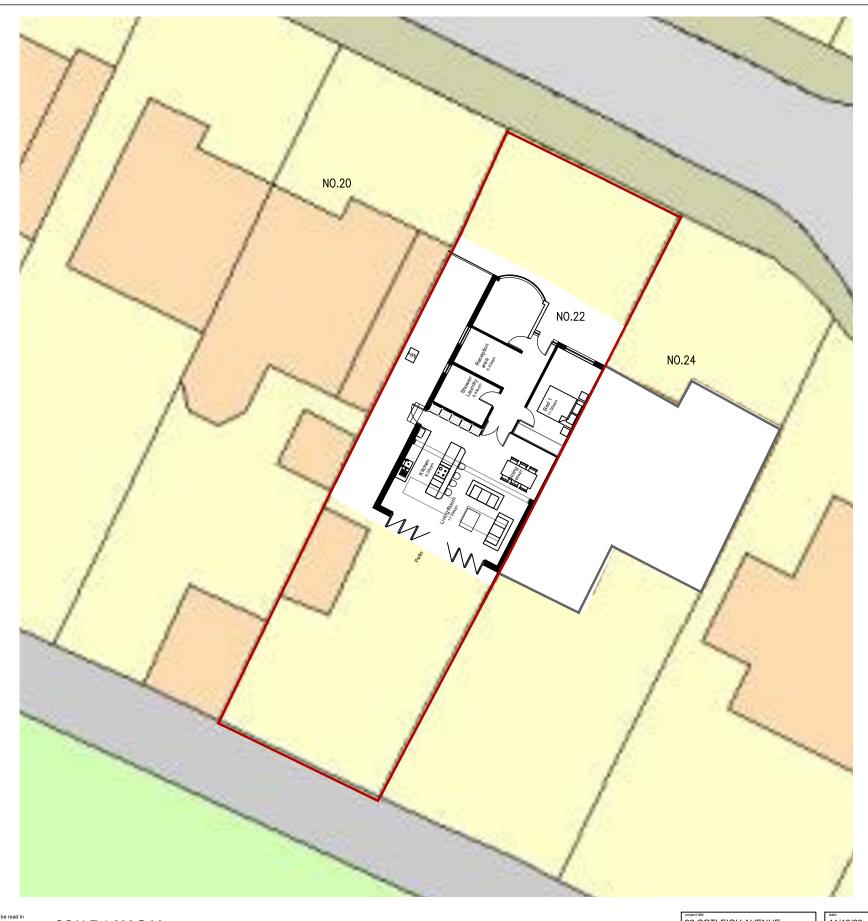

Company Registration no. 7800006

PROPOSED BLOCKPLAN

| 22 COTLEIGH AVENUE<br>DA5 3HU |
|-------------------------------|
| PROPOSED BLOCKPLAN            |

|   | 11/12/23    | CB                 | LFB2408B          |
|---|-------------|--------------------|-------------------|
| 4 | 1:200       | checked by (sign)  | drawing no.<br>09 |
|   | Information | approved by (sign) | revision no.      |