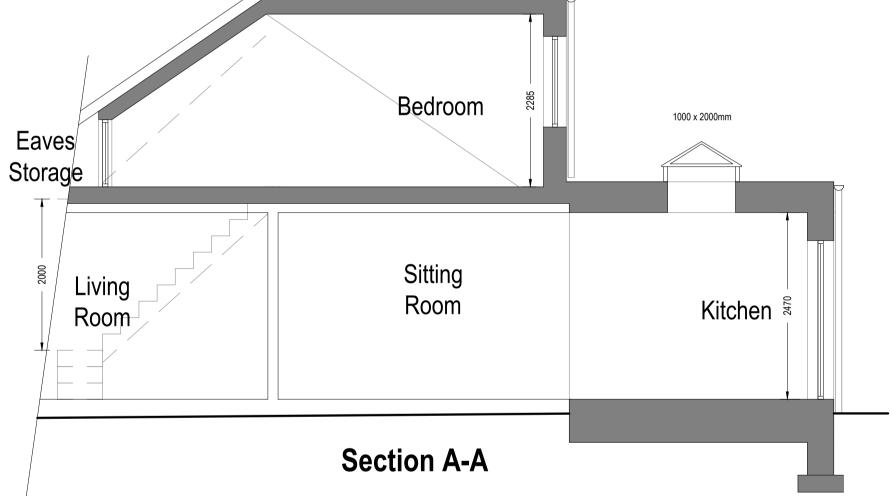

| Drawn by:  | Project:                       | Date:      |
|------------|--------------------------------|------------|
| FD         | 431 Hurst Road, Bexley DA5 3LG | 06.02.2024 |
|            |                                |            |
|            |                                |            |
| Client:    | Drawing Title:                 | Scale @A1: |
| C Johnston | SECTION A-A                    | 1:50       |
|            |                                |            |