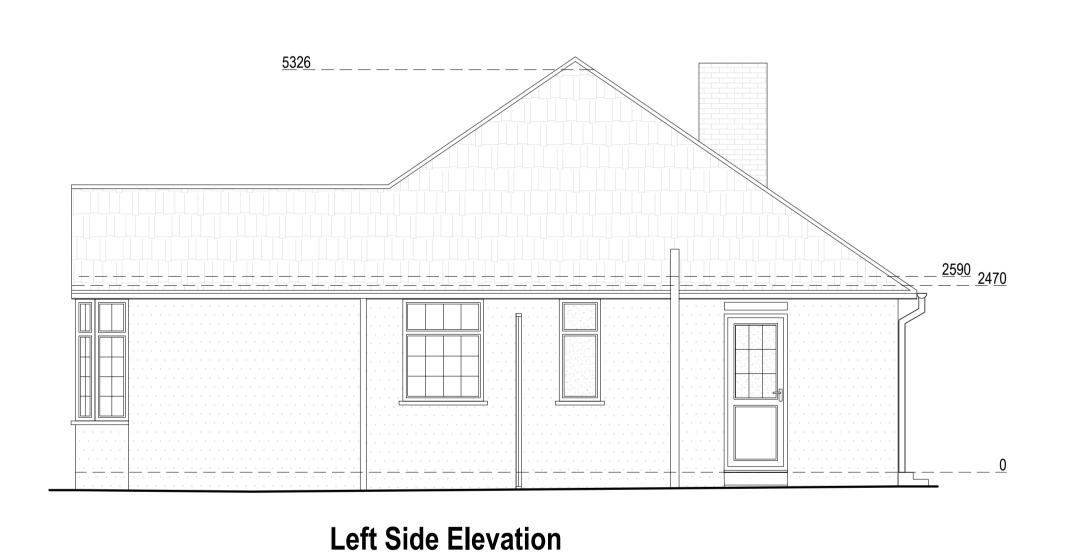

## **EXISTING**

0 1 2 3 4 5 6 7 8 9 10 [m]

Note to Contractor: Contractor is recommended to carry out an intrusive site investigation prior to commencing works on site to ensure all details designed for this project are appropriate. Contractor to cross reference with Structural Calculations package for suitability, to assess site levels and confirm any design assumptions within the calculations package prior to works commencing on site. If the Contractor requires any additional information, please send a Request For Information to hello@planituk.co.uk before ordering materials and starting the works - requests will be acknowledged and responded to as soon as possible. Please ensure that the drawings have been submitted to Building Control for a Full Plans submission and the compliance report has been discharged before starting works on site.

| Drawn by:  | Project:                       | Date:      | No.:    |
|------------|--------------------------------|------------|---------|
| FD         | 431 Hurst Road, Bexley DA5 3LG | 06.02.2024 | 23-2013 |
|            |                                |            | Rev:    |
| Client:    | Drawing Title:                 | Scale @A1: | 03      |
| C Johnston | EXISTING ELEVATIONS            | 1:50       | Page:   |
|            |                                |            | D04     |