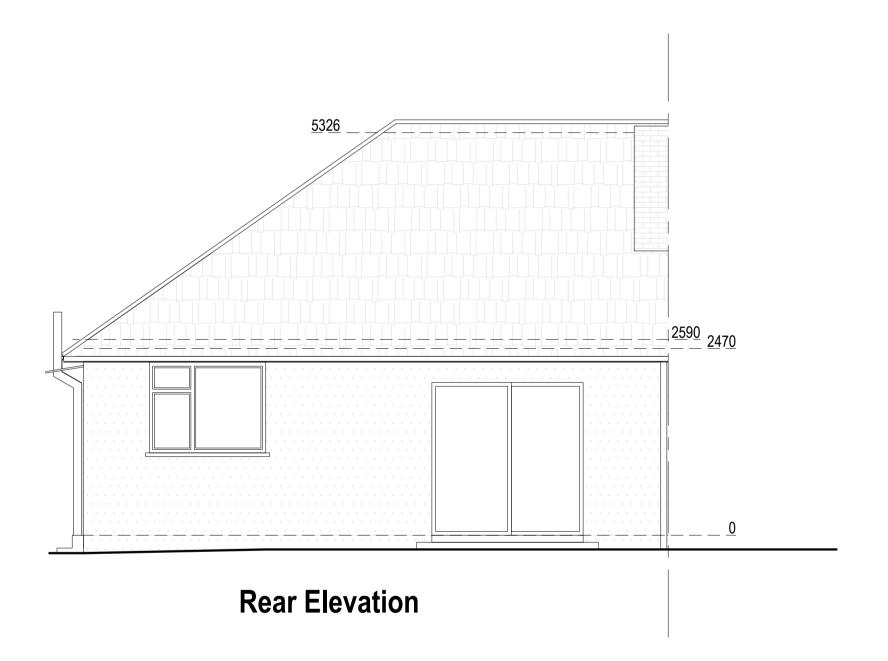

## **EXISTING**

0 1 2 3 4 5 6 7 8 9 10 [m]

Note to Contractor: Contractor is recommended to carry out an intrusive site investigation prior to commencing works on site to ensure all details designed for this project are appropriate. Contractor to cross reference with Structural Calculations package for suitability, to assess site levels and confirm any design assumptions within the calculations package prior to works commencing on site. If the Contractor requires any additional information, please send a Request For Information to hello@planituk.co.uk before ordering materials and starting the works - requests will be acknowledged and responded to as soon as possible. Please ensure that the drawings have been submitted to Building Control for a Full Plans submission and the compliance report has been discharged before starting works on site.

| Drawn by:  | Project:                       | Date:      | No.:    |
|------------|--------------------------------|------------|---------|
| FD         | 431 Hurst Road, Bexley DA5 3LG | 06.02.2024 | 23-2013 |
|            |                                |            | Rev:    |
| Client:    | Drawing Title:                 | Scale @A1: | 03      |
| C Johnston | EXISTING ELEVATIONS            | 1:50       | Page:   |
|            |                                |            | D04     |