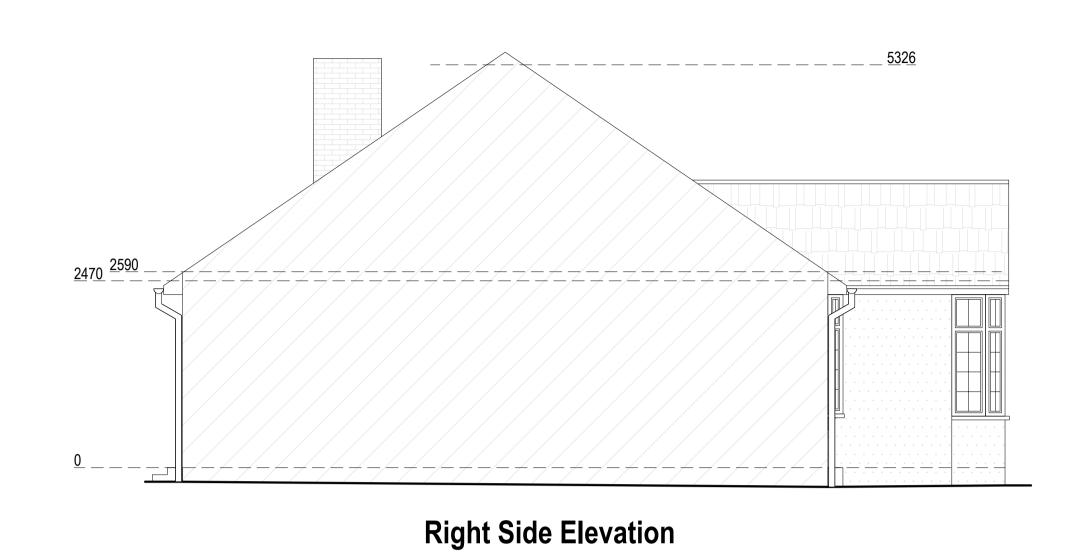

## **EXISTING**

0 1 2 3 4 5 6 7 8 9 10 [m]

Note to Contractor: Contractor is recommended to carry out an intrusive site investigation prior to commencing works on site to ensure all details designed for this project are appropriate. Contractor to cross reference with Structural Calculations package for suitability, to assess site levels and confirm any design assumptions within the calculations package prior to works commencing on site. If the Contractor requires any additional information, please send a Request For Information to hello@planituk.co.uk before ordering materials and starting the works - requests will be acknowledged and responded to as soon as possible. Please ensure that the drawings have been submitted to Building Control for a Full Plans submission and the compliance report has been discharged before starting works on site.

| Drawn by:  | Project:                       | Date:      | No.:    |
|------------|--------------------------------|------------|---------|
| FD         | 431 Hurst Road, Bexley DA5 3LG | 06.02.2024 | 23-2013 |
|            |                                |            | Rev:    |
| Client:    | Drawing Title:                 | Scale @A1: | 03      |
| C Johnston | EXISTING ELEVATIONS            | 1:50       | Page:   |
|            |                                |            | D04     |