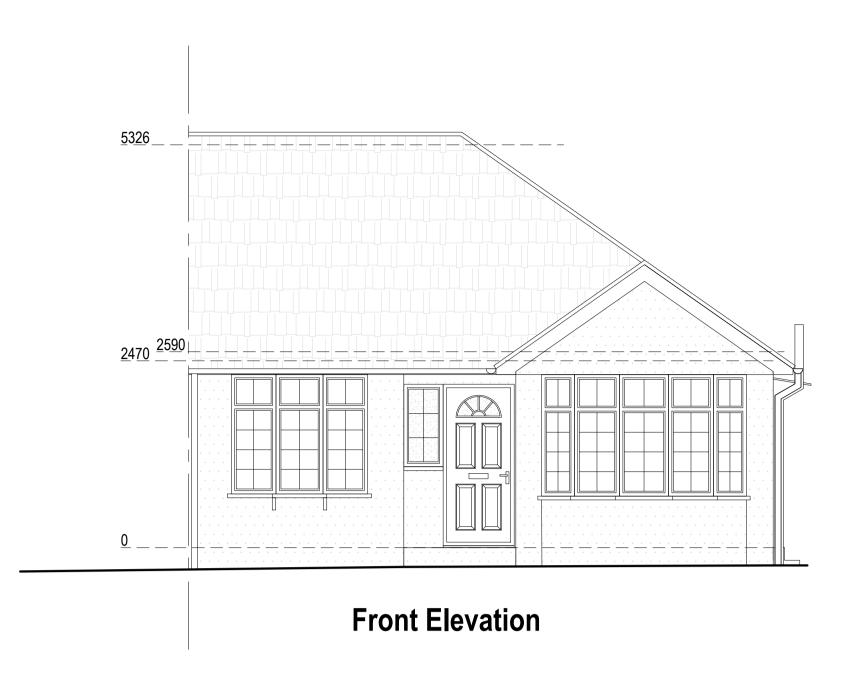

## **EXISTING**

0 1 2 3 4 5 6 7 8 9 10 [m]

Note to Contractor: Contractor is recommended to carry out an intrusive site investigation prior to commencing works on site to ensure all details designed for this project are appropriate. Contractor to cross reference with Structural Calculations package for suitability, to assess site levels and confirm any design assumptions within the calculations package prior to works commencing on site. If the Contractor requires any additional information, please send a Request For Information to hello@planituk.co.uk before ordering materials and starting the works - requests will be acknowledged and responded to as soon as possible. Please ensure that the drawings have been submitted to Building Control for a Full Plans submission and the compliance report has been discharged before starting works on site.

| Drawn by:  | Project:                       | Date:      | No.:    |
|------------|--------------------------------|------------|---------|
| FD         | 431 Hurst Road, Bexley DA5 3LG | 06.02.2024 | 23-2013 |
|            |                                |            | Rev:    |
| Client:    | Drawing Title:                 | Scale @A1: | 03      |
| C Johnston | EXISTING ELEVATIONS            | 1:50       | Page:   |
|            |                                |            | D04     |