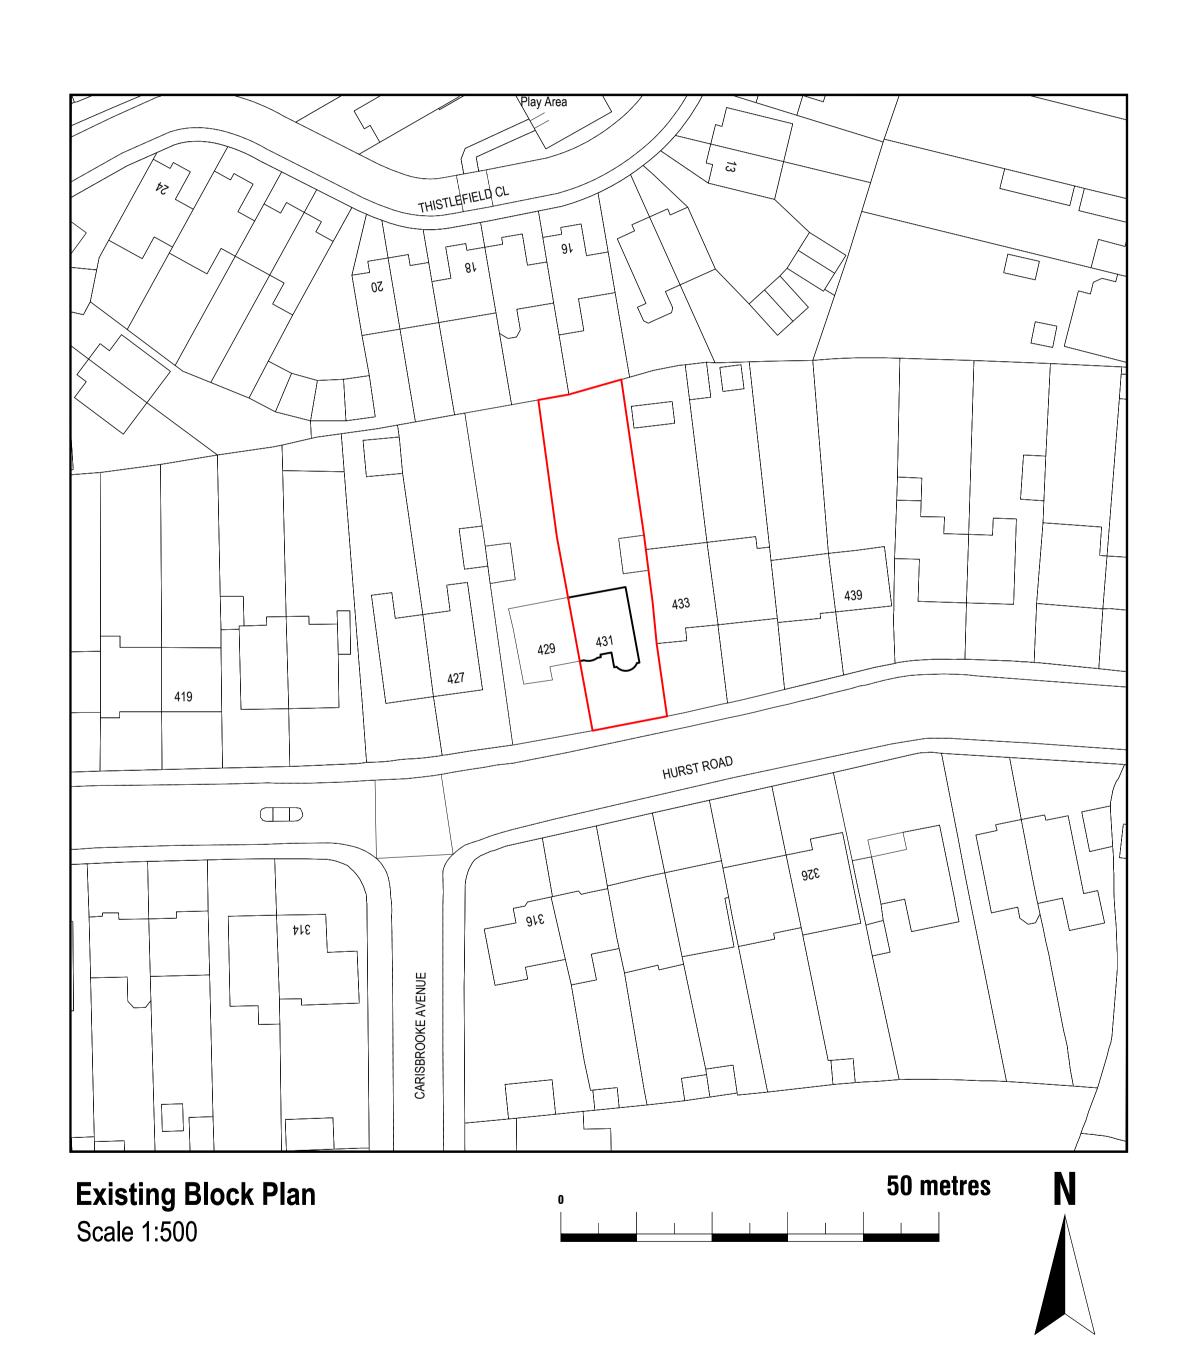

| Drawn by:  | Project:                                               | Date:         | No.:    |
|------------|--------------------------------------------------------|---------------|---------|
| FD         | 431 Hurst Road, Bexley DA5 3LG                         | 06.02.2024    | 23-2013 |
|            |                                                        |               | Rev:    |
| Client:    | Drawing Title:                                         | Scale @A1:    | 03      |
| C Johnston | EXISTING BLOCK PLAN PROPOSED BLOCK PLAN, LOCATION PLAN | 1:500, 1:1250 | Page:   |
|            | TROI COLD BLOOKT LAIN, LOCATION I LAIN                 |               | D01     |