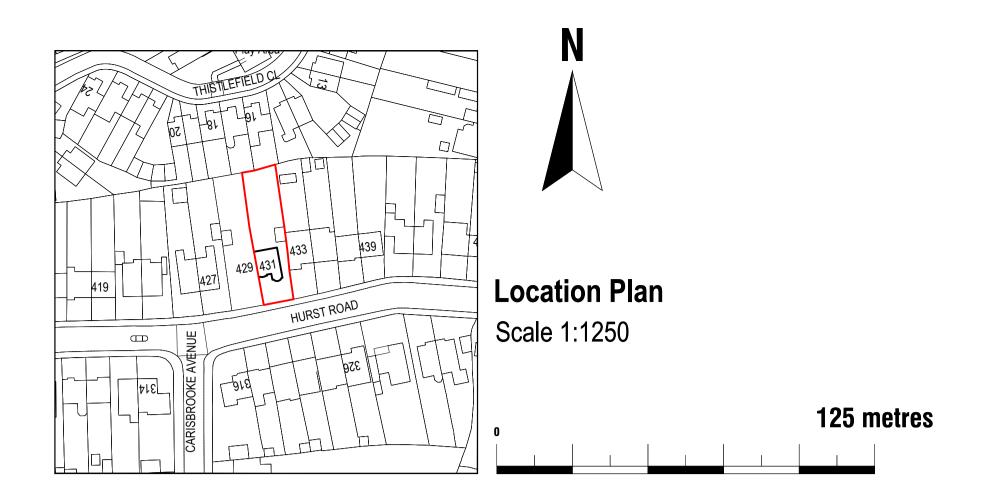

| Drawn by:  | Project:                                               | Date:         | No.:    |
|------------|--------------------------------------------------------|---------------|---------|
| FD         | 431 Hurst Road, Bexley DA5 3LG                         | 06.02.2024    | 23-2013 |
|            |                                                        |               | Rev:    |
| Client:    | Drawing Title:                                         | Scale @A1:    | 03      |
| C Johnston | EXISTING BLOCK PLAN PROPOSED BLOCK PLAN, LOCATION PLAN | 1:500, 1:1250 | Page:   |
|            | TROI COLD BLOOKT LAIN, LOCATION I LAIN                 |               | D01     |