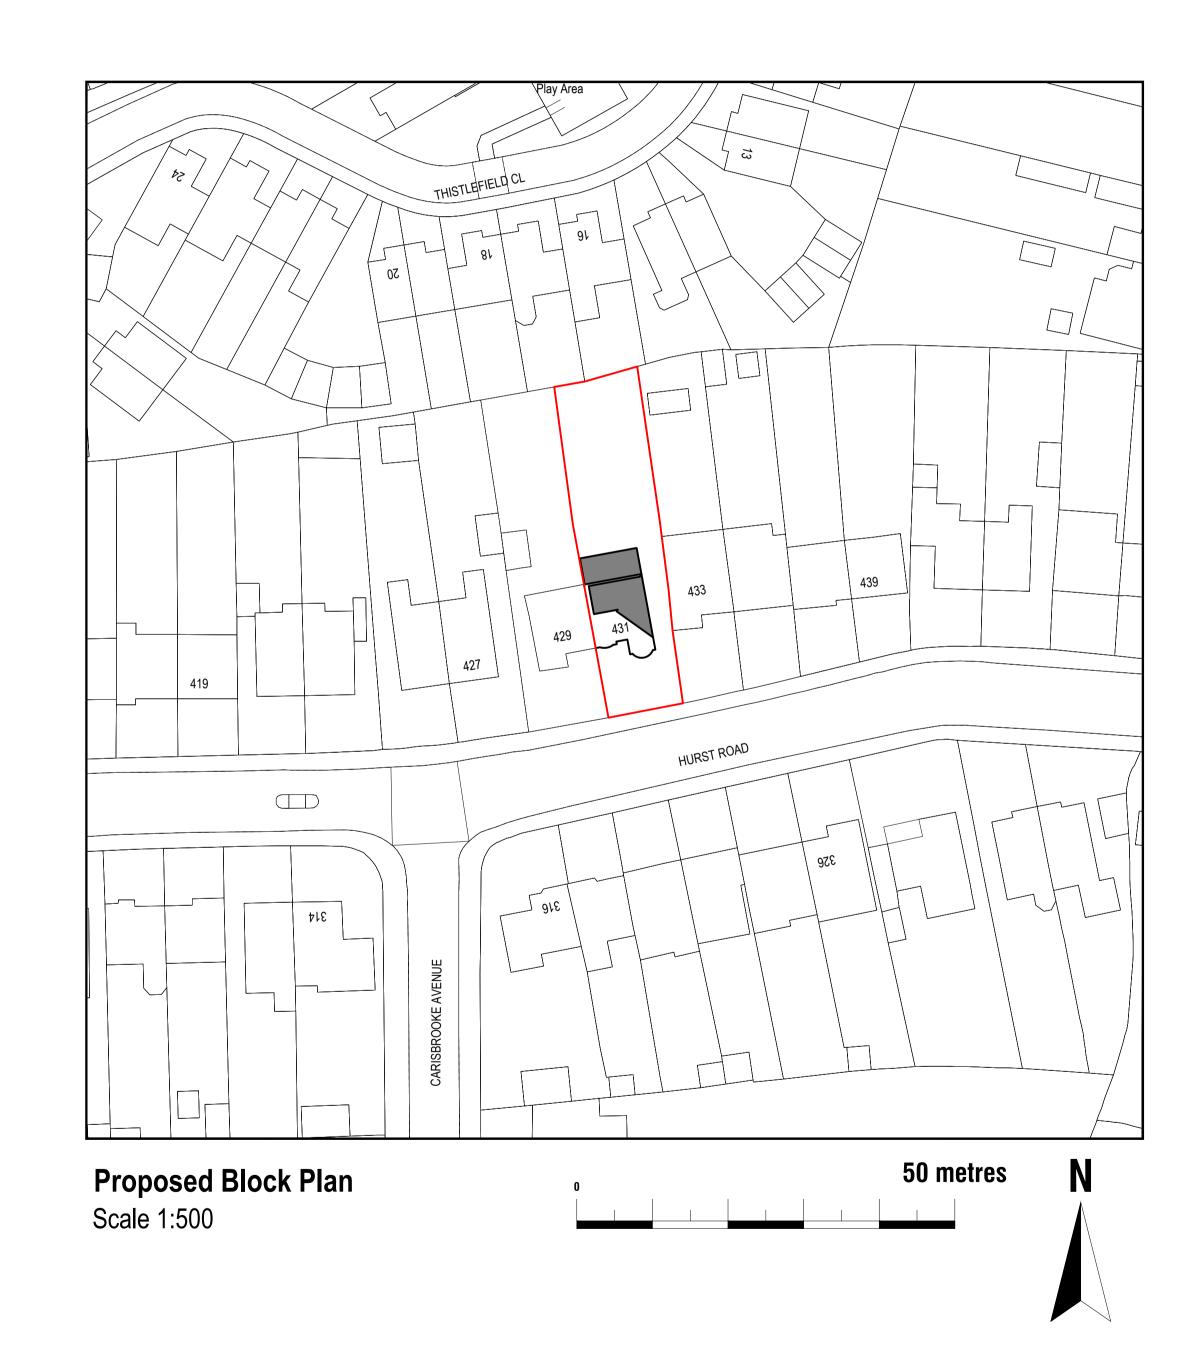

| Drawn by:  | Project:                                               | Date:         | No.:    |
|------------|--------------------------------------------------------|---------------|---------|
| FD         | 431 Hurst Road, Bexley DA5 3LG                         | 06.02.2024    | 23-2013 |
|            |                                                        |               | Rev:    |
| Client:    | Drawing Title:                                         | Scale @A1:    | 03      |
| C Johnston | EXISTING BLOCK PLAN PROPOSED BLOCK PLAN, LOCATION PLAN | 1:500, 1:1250 | Page:   |
|            | TROI COLD BLOOKT LAIN, LOCATION I LAIN                 |               | D01     |