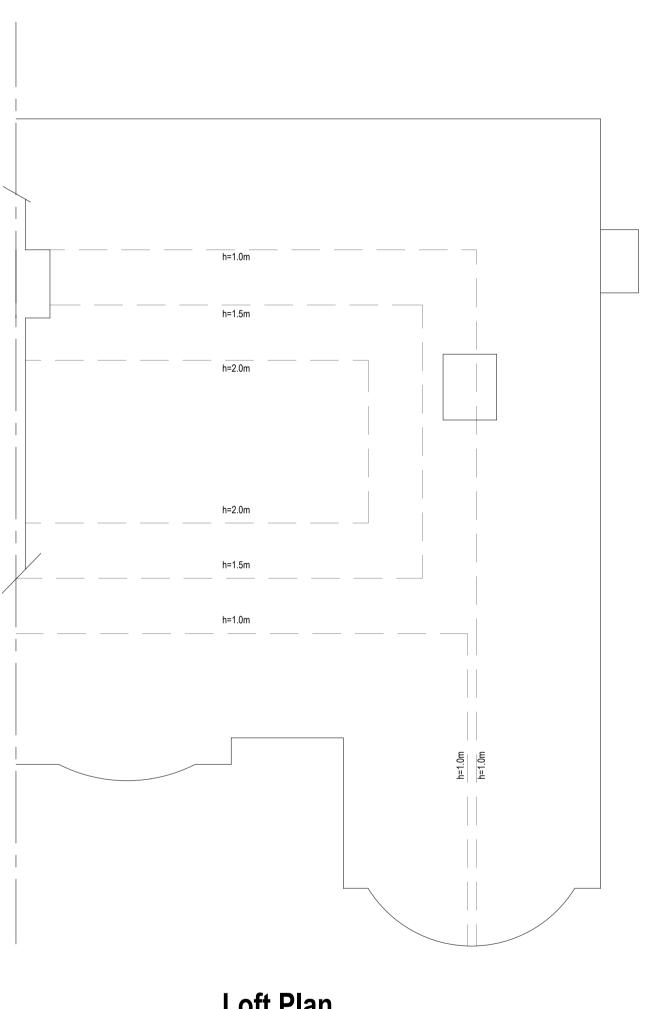

Loft Plan Area ca. 0 m<sup>2</sup>

Roof Plan Area ca. 0 m<sup>2</sup>

0 1 2 3 4 5 6 7 8 9 10 [m]

Plan It Architectural Services

www.planituk.co.uk

Note to Contractor: Contractor is recommended to carry out an intrusive site investigation prior to commencing works on site to ensure all details designed for this project are appropriate. Contractor to cross reference with Structural Calculations package for suitability, to assess site levels and confirm any design assumptions within the calculations package prior to works commencing on site. If the Contractor requires any additional information, please send a Request For Information to hello@planituk.co.uk before ordering materials and starting the works - requests will be acknowledged and responded to as soon as possible. Please ensure that the drawings have been submitted to Building Control for a Full Plans submission and the compliance report has been discharged before starting works on site.