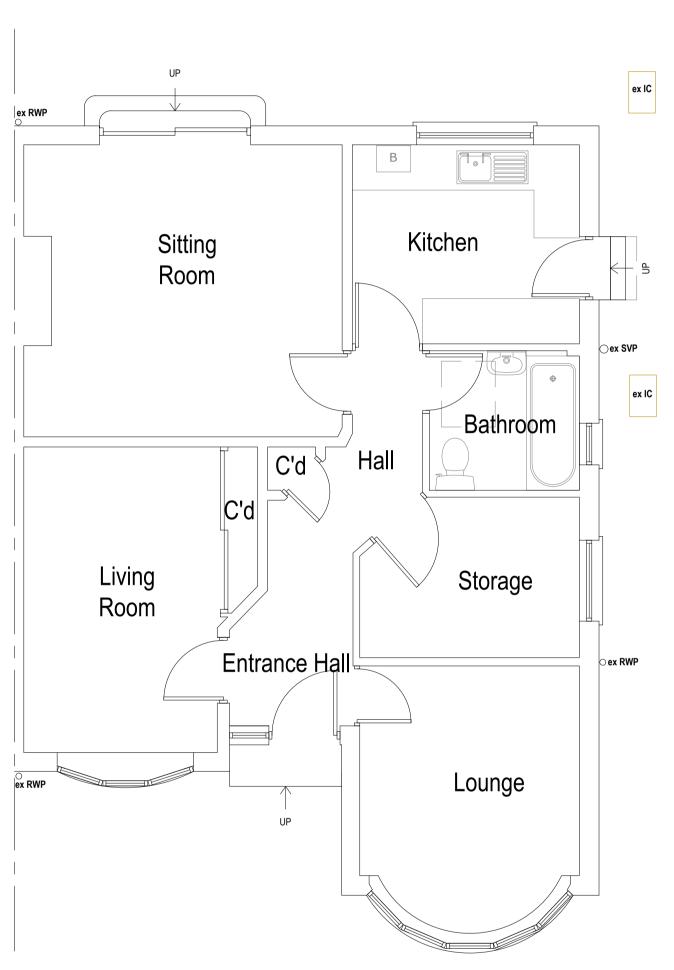

| Project:                       | Date:                                          | No.:                                                       |
|--------------------------------|------------------------------------------------|------------------------------------------------------------|
| 431 Hurst Road, Bexley DA5 3LG | 06.02.2024                                     | 23-2013                                                    |
|                                |                                                | Rev:                                                       |
| Drawing Title:                 | Scale @A1:                                     | 03                                                         |
| EXISTING PLANS                 | 1:50                                           | Page:                                                      |
|                                | 431 Hurst Road, Bexley DA5 3LG  Drawing Title: | 431 Hurst Road, Bexley DA5 3LG  Drawing Title:  Scale @A1: |