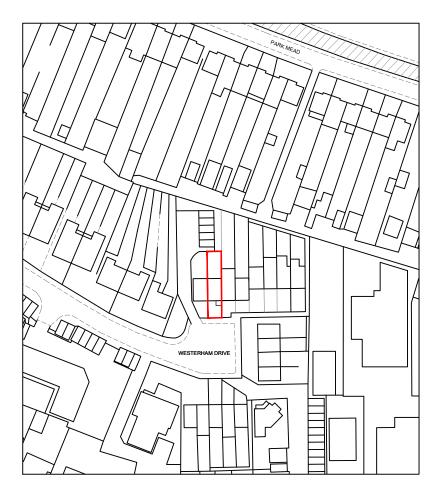

SITE LOCATION PLAN SCALE: 1:1250

Scale - 1:500

0 5 10 15 20 25m
Scale - 1:500

0 10 20 30 40 50 62.5m
Scale - 1:1250

Orb Property Planning 07766 732787 info@orbplanning.co.uk www.orbplanning.co.uk

| PROJECT                                                             |                             |                       |          |
|---------------------------------------------------------------------|-----------------------------|-----------------------|----------|
| 50 WESTERHAM DRIVE                                                  |                             |                       |          |
| TITLE SITE LOCATION PLAN & BLOCK PLAN                               |                             |                       |          |
| CLIENT                                                              |                             |                       |          |
| DRAWN BY<br>MBS                                                     | SCALE<br>1:1250 / 1:500 @A3 | DATE<br>FEBRUARY 2024 |          |
| DRAWING NUMBER<br>50WD/PA/001                                       |                             |                       | REVISION |
| CONTACT                                                             |                             |                       |          |
| Orb Property F<br>07766 732787<br>info@orbplannin<br>www.orbplannin | g.co.uk                     |                       |          |