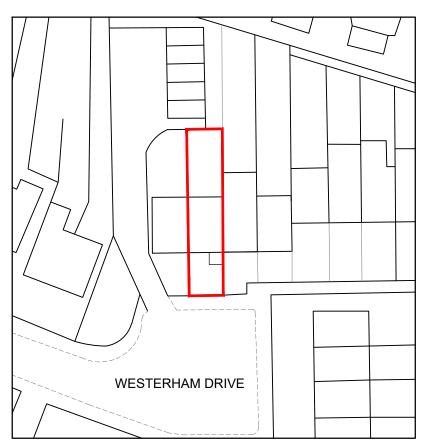

## PROPOSED BLOCK PLAN

SCALE: 1:500

EXISTING BLOCK PLAN SCALE: 1:500

This drawing is the property of Orb Property Planning Ltd and may not be reproduced, loaned or copied, in part or in full, without the prior written consent of Orb Property Planning Ltd. This drawing is not for construction purposes, unless otherwise stated. The Contractor is responsible for checking all dimensions before any work starts or any materials are ordered. Any discrepancies must brought to the attention of Orb Property Planning Ltd immediately,

Scale - 1:500

0 5 10 15 20 25m
Scale - 1:500

0 10 20 30 40 50 62.5m
Scale - 1:1250

Orb Property Planning 07766 732787 info@orbplanning.co.uk www.orbplanning.co.uk

| PROJECT                                                             |                             |                       |          |
|---------------------------------------------------------------------|-----------------------------|-----------------------|----------|
| 50 WESTERHAM DRIVE                                                  |                             |                       |          |
| TITLE SITE LOCATION PLAN & BLOCK PLAN                               |                             |                       |          |
| CLIENT                                                              |                             |                       |          |
| DRAWN BY<br>MBS                                                     | SCALE<br>1:1250 / 1:500 @A3 | DATE<br>FEBRUARY 2024 |          |
| DRAWING NUMBER<br>50WD/PA/001                                       |                             |                       | REVISION |
| CONTACT                                                             |                             |                       |          |
| Orb Property F<br>07766 732787<br>info@orbplannin<br>www.orbplannin | g.co.uk                     |                       |          |