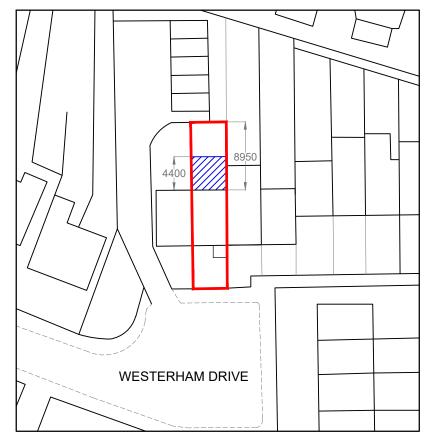

## PROPOSED BLOCK PLAN

SCALE: 1:500

EXISTING BLOCK PLAN SCALE: 1:500

This drawing is the property of Orb Property Planning Ltd and may not be reproduced, loaned or copied, in part or in full, without the prior written consent of Orb Property Planning Ltd. This drawing is not for construction purposes, unless otherwise stated. The Contractor is responsible for checking all dimensions before any work starts or any materials are ordered. Any discrepancies must brought to the attention of Orb Property Planning Ltd immediately,

Scale - 1:500

0 5 10 15 20 25m
Scale - 1:500

0 10 20 30 40 50 62.5m
Scale - 1:1250

Orb Property Planning 07766 732787 info@orbplanning.co.uk www.orbplanning.co.uk

| PROJECT                                                             |                             |                       |          |
|---------------------------------------------------------------------|-----------------------------|-----------------------|----------|
| 50 WESTERHAM DRIVE                                                  |                             |                       |          |
| TITLE SITE LOCATION PLAN & BLOCK PLAN                               |                             |                       |          |
| CLIENT                                                              |                             |                       |          |
| DRAWN BY<br>MBS                                                     | SCALE<br>1:1250 / 1:500 @A3 | DATE<br>FEBRUARY 2024 |          |
| DRAWING NUMBER<br>50WD/PA/001                                       |                             |                       | REVISION |
| CONTACT                                                             |                             |                       |          |
| Orb Property F<br>07766 732787<br>info@orbplannin<br>www.orbplannin | g.co.uk                     |                       |          |