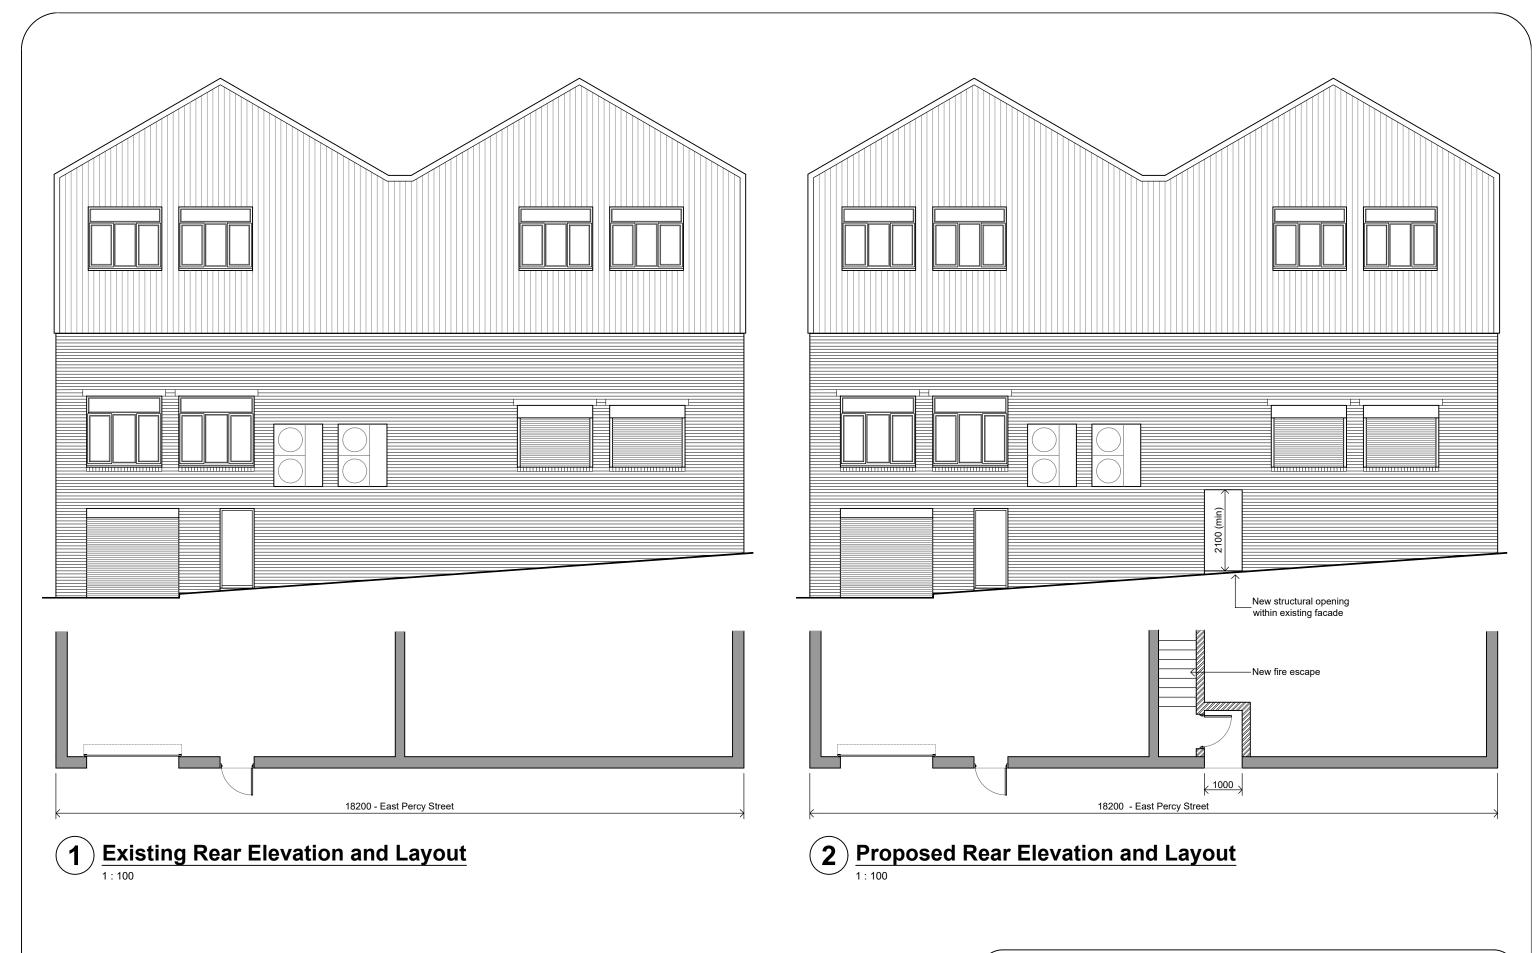

| PRINT DRAWING AT A3 - Check all dimensions on site Inform Proprietor of any discrepancies - Work to figured dimensions only |                        | Rev               | Amendments           |      |          |             | Date     |  |
|-----------------------------------------------------------------------------------------------------------------------------|------------------------|-------------------|----------------------|------|----------|-------------|----------|--|
|                                                                                                                             |                        | Α                 | A Drawing amendments |      |          |             | 11.02.24 |  |
| Project                                                                                                                     | Content                | Status            |                      |      |          | Project No. |          |  |
| 3 Northumberland St                                                                                                         | New Fire Exit          | Planning Approval |                      |      |          | 24          | 24NS     |  |
| North Shields                                                                                                               |                        | Scale             |                      | Size | Date     | Drawing No. | Revision |  |
| NE30 1DS                                                                                                                    | -Elevations & Layouts- | 1:100             |                      | A3   | 04 02 24 | 02          | A _      |  |