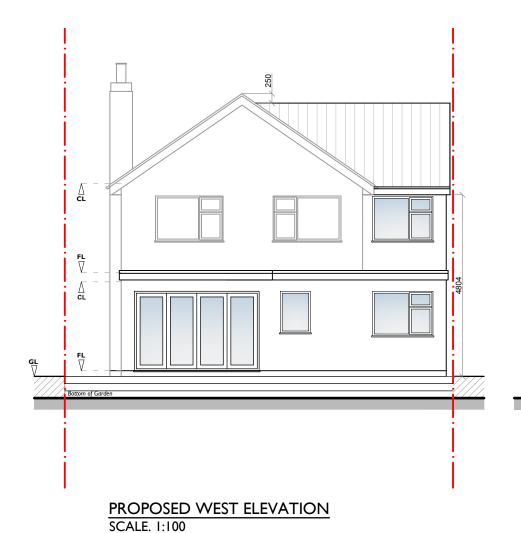

## PROPOSED NORTH ELEVATION SCALE. I:100

PROPOSED SOUTH ELEVATION SCALE. 1:100

| Rev | Date       | Revision Details                                      | Author |
|-----|------------|-------------------------------------------------------|--------|
| P01 | 14/09/2023 | Planning Issue                                        | MA     |
| P02 | 13/12/2023 | Amended following Astill comments                     | MA     |
| P03 | 22/12/2023 | Amended following Astill comments and client feedback | MA     |
| P04 | 09/01/2024 | Amended following Astill comments and client feedback | MA     |