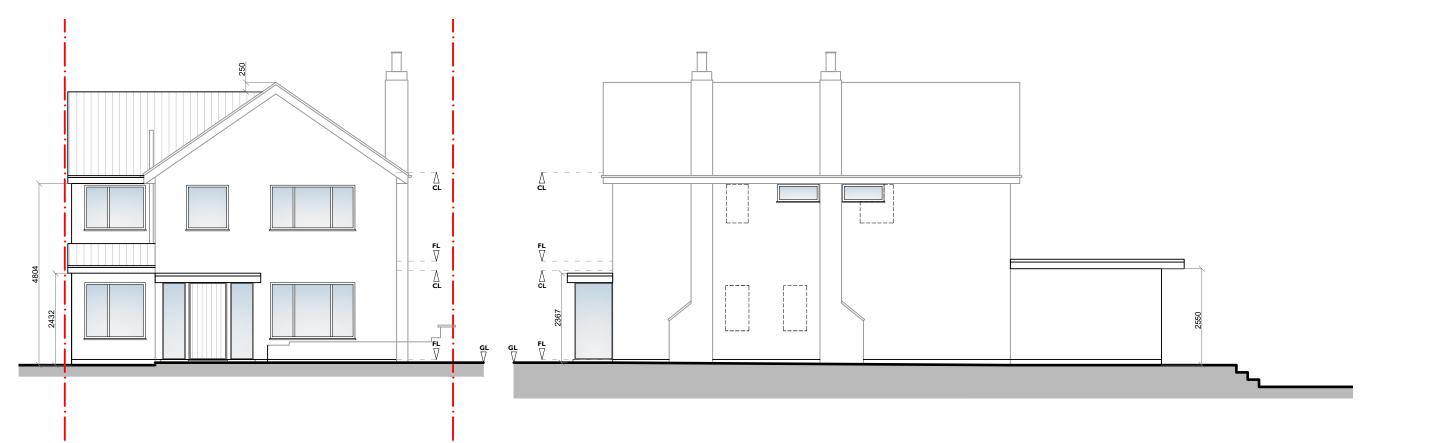

## PROPOSED EAST ELEVATION

SCALE. 1:100

## PROPOSED NORTH ELEVATION SCALE. I:100





PROPOSED SOUTH ELEVATION SCALE. 1:100

| Rev | Date       | Revision Details                                      | Author |
|-----|------------|-------------------------------------------------------|--------|
| P01 | 14/09/2023 | Planning Issue                                        | MA     |
| P02 | 13/12/2023 | Amended following Astill comments                     | MA     |
| P03 | 22/12/2023 | Amended following Astill comments and client feedback | MA     |
| P04 | 09/01/2024 | Amended following Astill comments and client feedback | MA     |





www.masterplandesign.co.uk info@masterplandesign.co.uk The Vicarage, I Wood Hill, Leicester, LE5 3JB