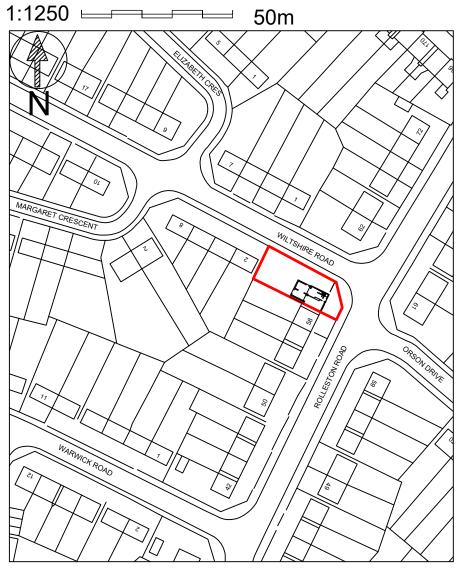

**EXISTING SITE LOCATION 1:1250** 

- a: 74A WYVERN AVENUE, LEICESTER, LE4 7HH p: 0116 2668947
- e: DTDESIGNSLIMITED@GMAIL.COM
- w: WWW.DTDESIGNSLTD.COM