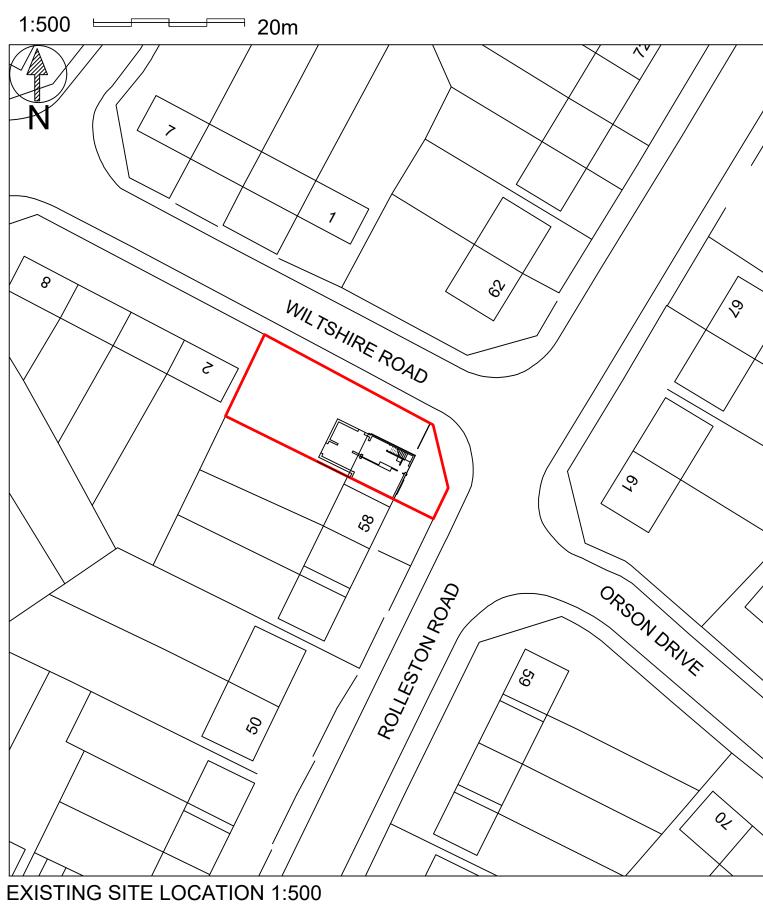

**EXISTING SITE LOCATION 1:1250** 

- a: 74A WYVERN AVENUE, LEICESTER, LE4 7HH p: 0116 2668947
- e: DTDESIGNSLIMITED@GMAIL.COM
- w: WWW.DTDESIGNSLTD.COM