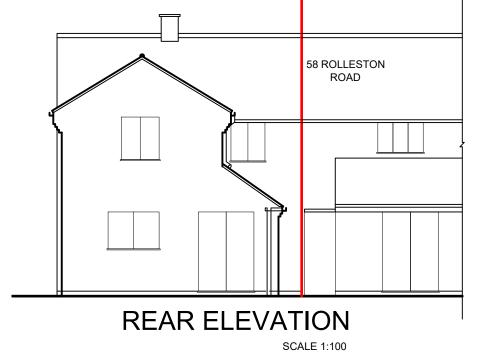

ATUTORY BOOLDES IS. SEVERN TRENT WATER LID BE. LOCATION OF DRAINAGE (WHERE SHOWN), & INVERT LEVELS ARE TO BE VERRIFIED PRIOR TO COMMENCEMENT OF BUILDING WORKS. NO RESPONSIBILITY IS ACCEPTED FOR THE POSITIONING OF ANY BELOW GROUND DRAINAGE.

8. DO NOT SCALE FROM THE DRAWING. CHECK ALL MEASUREMENTS ON SITE. CHECK ALL LINTEL, STEEL & JOIST SPANS AND ROOF ANGLES & VERIFY BEFORE COMMENCEMENT OF WORLD BY COVENANTS AND THE LIKE SHOULD BE CONFIRMED BY CLIENT.

# RESUBMISSION 26/01/2024

PROPOSED SINGLE STOREY SIDE EXTENSION AND ALTERATIONS AT 60 ROLLESTON ROAD LEICESTER LE18 2EQ

CLIENT: MR. BALDEV JOHAL

| SCALE:<br>AS SHOWN @ A3   | PAGE:<br>4 OF 7        |
|---------------------------|------------------------|
| DRAWING NO:<br>2024/01/14 | DRAWN BY:<br>RSJ/PS/MD |

# **EXISTING ELEVATIONS**





# FRONT ELEVATION

SCALE 1:100



# SIDE ELEVATION

SCALE 1:100

- a: 74A WYVERN AVENUE, LEICESTER, LE4 7HH
- p: 0116 2668947
- e: DTDESIGNSLIMITED@GMAIL.COM
- w: WWW.DTDESIGNSLTD.COM



# **Partner Authority Scheme**

## PLEASE NOTE

- I.IT IS THE RESPONSIBILITY OF THE CLIENT TO ENSURE THAT ANY ISSUES RELATING TO THE PARTY WALL ACT ARE IMPLEMENTED AT THE RELEVANT STAGES.

  2. ALL DRAWINGS ARE BASED ON MEASURED SURVEYS ONLY.

  3. PLANS TO BE SCALED FOR PLANNING AND BUILDING CONTROL PURPOSES

- 2. ALL DRAWINGS ARE BASED ON MEASURED SURVEYS ONLY.

  3. PLANS TO BE SCALED FOR PLANNING AND BUILDING CONTROL PURPOSES ONLY.

  4. COPYRIGHT REMAINS PROPERTY OF DT DESIGNS LId. NO COPIES OF DRAWING TO BE TAKEN WITHOUT PERMISSION.

  5. PERMISSION IS NOT GRANTED FOR THESE PLANS TO BE USED FOR THE