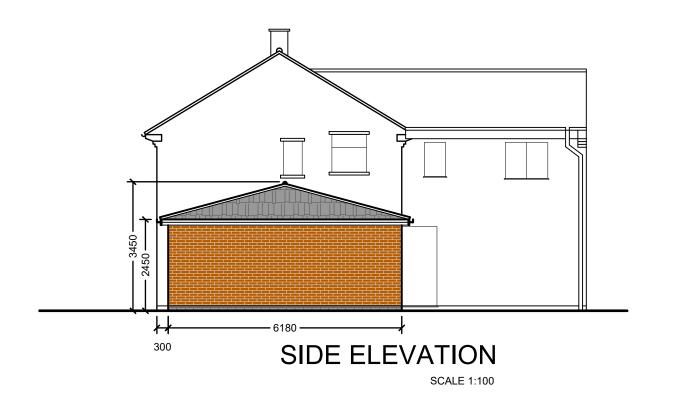

# SIDE ELEVATION

SCALE 1:100

- a: 74A WYVERN AVENUE, LEICESTER, LE4 7HH
- p: 0116 2668947
- e: DTDESIGNSLIMITED@GMAIL.COM
- w: WWW.DTDESIGNSLTD.COM