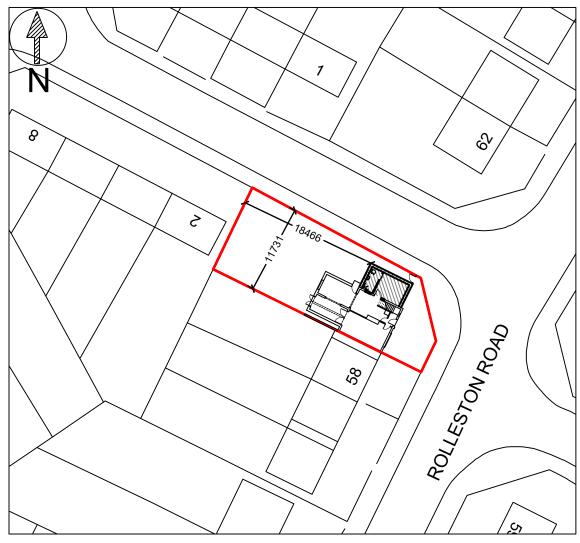

AGREEMENTS WITH OTHER STATUTORY BODIES IG. SEVERN TRENT WATER LIGHT. CLOCATION OF DRAINAGE (WHERE SHOWN), INVESTILEVELS ARE TO BE VERRIFED PRIOR TO COMMENCEMENT OF BUILDING WORKS. NO RESPONSIBILITY IS ACCEPTED FOR THE POSITIONING OF ANY BELOW GROUND DRAINAGE.

8. DO NOT SCALE FROM THE DRAWING. CHECK ALL MEASUREMENTS ON SITE. CHECK ALL LINTEL, STELL & JOIST SPANS AND ROOF ANGLES & VERIFY BEFORE COMMENCEMENT OF WORK ON STEP LANS REFLICET INFORMATION PROVIDED, ALL BOUNDARY POSITIONS AND QUARRIES AS TO LAND TITLE, COVENANTS AND THE LIKE SHOULD BE CONFIRMED BY CLIENT.

# RESUBMISSION 26/01/2024

PROPOSED SINGLE STOREY SIDE EXTENSION AND ALTERATIONS AT 60 ROLLESTON ROAD LEICESTER LE18 2EQ

CLIENT: MR. BALDEV JOHAL

SCALE: PAGE: AS SHOWN @ A3 6 OF 7 DRAWING NO: DRAWN BY: 2024/01/14 RSJ/PS/MD





PROPOSED SITE 1:500

SINGLE STOREY EXTENSION

# DESIGNS

- a: 74A WYVERN AVENUE, LEICESTER, LE4 7HH
- p: 0116 2668947
- e: DTDESIGNSLIMITED@GMAIL.COM w: WWW.DTDESIGNSLTD.COM



# **Partner Authority Scheme**

# PLEASE NOTE

I.IT IS THE RESPONSIBILITY OF THE CLIENT TO ENSURE THAT ANY ISSUES RELATING TO THE PARTY WALL ACT ARE IMPLEMENTED AT THE RELEVANT STAGES.

2. ALL DRAWINGS ARE BASED ON MEASURED SURVEYS ONLY.

3. PLANS TO BE SCALED FOR PLANNING AND BUILDING CONTROL PURPOSES

2. ALL DRAWINGS ARE BASED ON MEASURED SURVEYS ONLY.

3. PLANS TO BE SCALED FOR PLANNING AND BUILDING CONTROL PURPOSES ONLY.

4. COPYRIGHT REMAINS PROPERTY OF DT DESIGNS LId. NO COPIES OF DRAWING TO BE TAKEN WITHOUT PERMISSION.

5. PERMISSION IS NOT GRANTED FOR THESE PLANS TO BE USED FOR THE PURPOSES OF OBTAINING BU