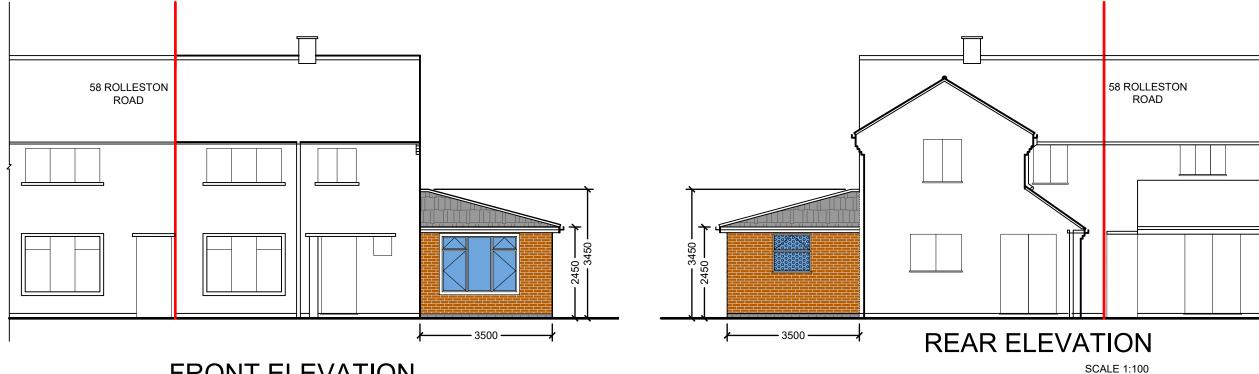

HER STATUTORY BOOLDES IS. SEVERN TRENT WATER LID BE. LOCATION OF DRAINAGE (WHERE SHOWN), & INVERT LEVELS ARE TO BE VERRIFIED PRIOR TO COMMENCEMENT OF BUILDING WORKS. NO RESPONSIBILITY IS ACCEPTED FOR THE POSITIONING OF ANY BELOW GROUND DRAINAGE.

8. DO NOT SCALE FROM THE DRAWING. CHECK ALL MEASUREMENTS ON SITE. CHECK ALL LINTEL, STEEL & JOIST SPANS AND ROOF ANGLES & VERIFY BEFORE COMMENCEMENT OF WORLD BY COVENANTS AND THE LIKE SHOULD BE CONFIRMED BY CLIENT.

# RESUBMISSION 26/01/2024

PROPOSED SINGLE STOREY SIDE EXTENSION AND ALTERATIONS AT 60 ROLLESTON ROAD LEICESTER LE18 2EQ

CLIENT: MR. BALDEV JOHAL

| SCALE:<br>AS SHOWN @ A3   | PAGE:<br>3 OF 7        |
|---------------------------|------------------------|
| DRAWING NO:<br>2024/01/14 | DRAWN BY:<br>RSJ/PS/MD |

# PROPOSED ELEVATIONS



FRONT ELEVATION

SCALE 1:100



# **DESIGNS**

- a: 74A WYVERN AVENUE, LEICESTER, LE4 7HH
- p: 0116 2668947
- e: DTDESIGNSLIMITED@GMAIL.COM
- w: WWW.DTDESIGNSLTD.COM



# **Partner Authority Scheme**

# PLEASE NOTE

I. IT IS THE RESPONSIBILITY OF THE CLIENT TO ENSURE THAT ANY ISSUES RELATING TO THE PARTY WALL ACT ARE IMPLEMENTED AT THE RELEVANT STAGES.

2. ALL DRAWINGS ARE BASED ON MEASURED SURVEYS ONLY.

3. PLANS TO BE SCALED FOR PLANNING AND BUILDING CONTROL PURPOSES

2. ALL DRAWINGS ARE BASED ON MEASURED SURVEYS ONLY.

3. PLANS TO BE SCALED FOR PLANNING AND BUILDING CONTROL PURPOSES ONLY.

4. COPYRIGHT REMAINS PROPERTY OF DT DESIGNS LId. NO COPIES OF DRAWING TO BE TAKEN WITHOUT PERMISSION.

5. PERMISSION IS NOT GRANTED FOR THESE PLANS TO BE USED FOR THE PURPOSES OF OBTAINING BUILDING