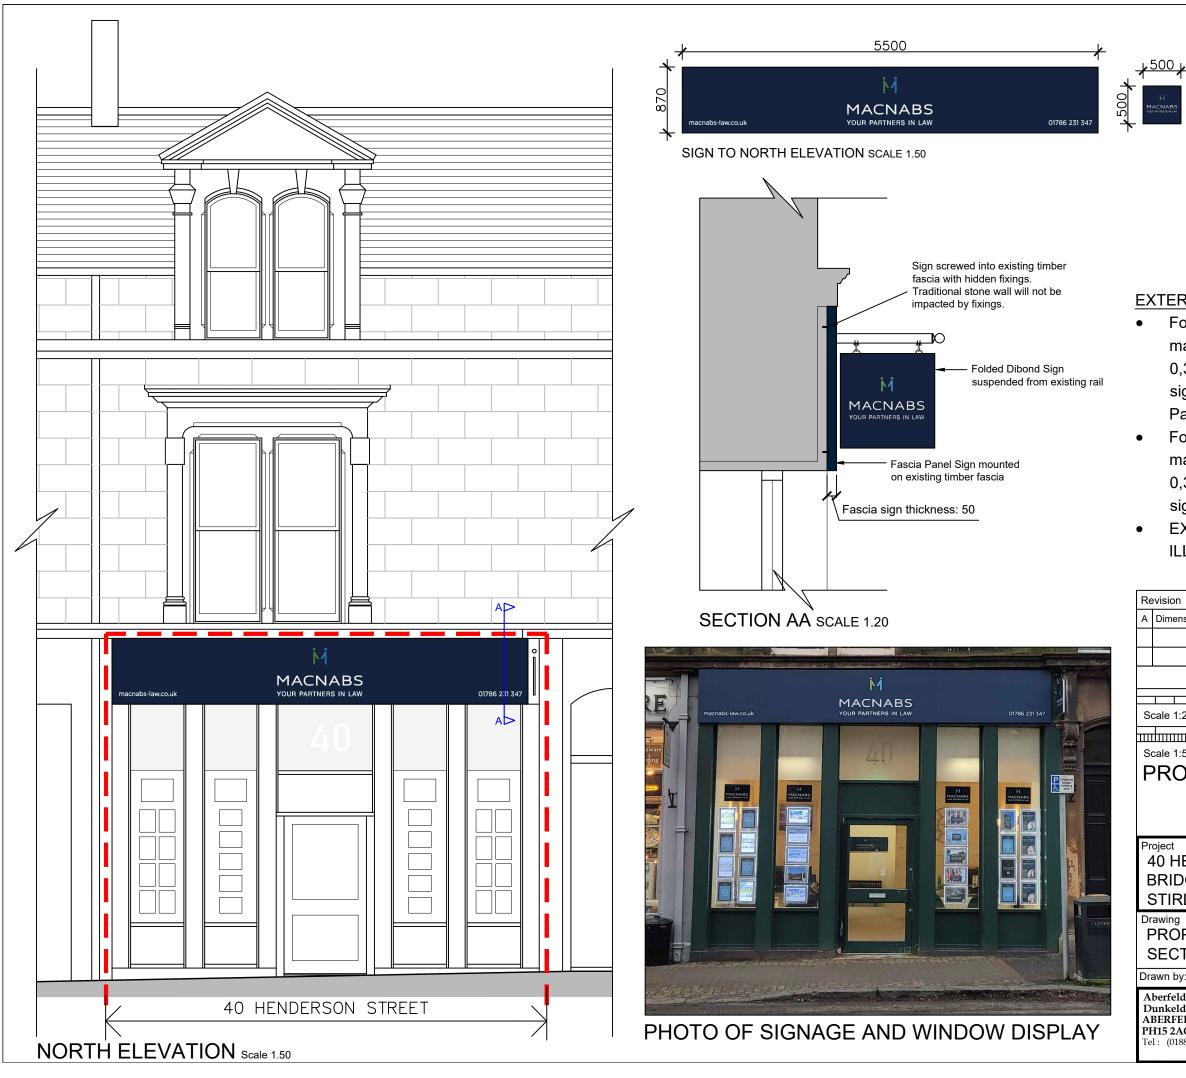

## **EXTERNAL SIGNS**

Folded Dibond panel with wrapped edges to match brand colour (dark blue colour R,G,B: 0,31,57 (closest RAL code 5003). Face of sign 5500mm x 870mm. Return size 50mm. Panel screw fixed to existing timber fascia. Folded Dibond panel with wrapped edges to match brand colour (dark blue colour R,G,B: 0,31,57 (closest RAL code 5003). Face of sign 500mm x 500mm. Thickness 20mm. EXTERNAL SIGNS WILL NOT BE ILLUMINATED.