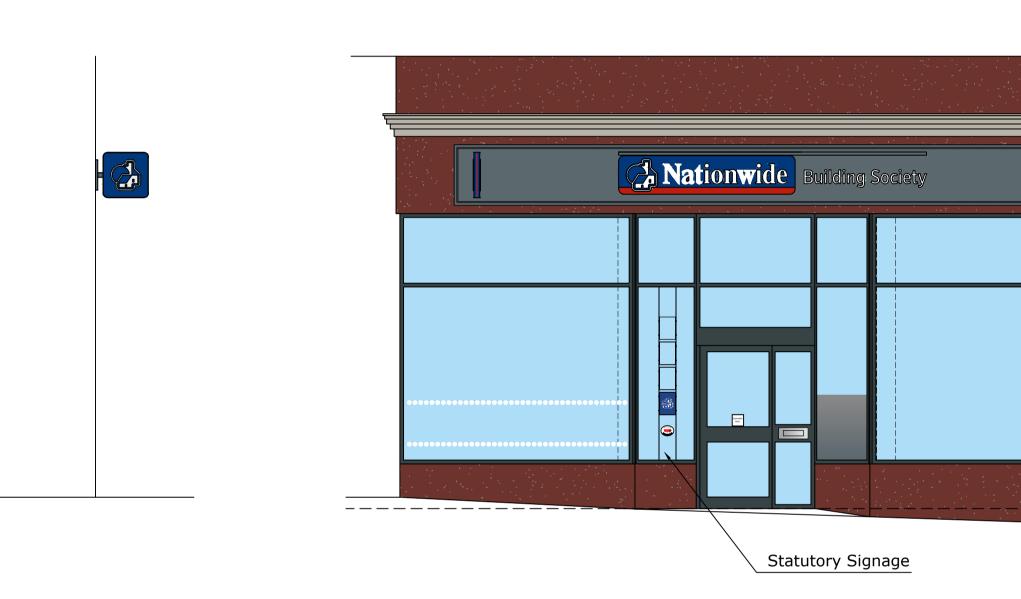

Front Elevation

DRAWINGS PRODUCED FROM RECORD INFORMATION ONLY.
ALL DIMENSIONS TO BE CHECKED ON SITE PRIOR TO MANUFACTURE
AND INSTALLATION

ALL DIMENSIONS MUST BE CHECKED ON SITE.
ONLY FIGURED DIMENSIONS ARE TO BE WORKED FROM.
DISCREPANCIES MUST BE REPORTED TO THE ARCHITECT BEFORE
PROCEEDING.
THIS DRAWING IS BASED ON BEST KNOW INFORMATION