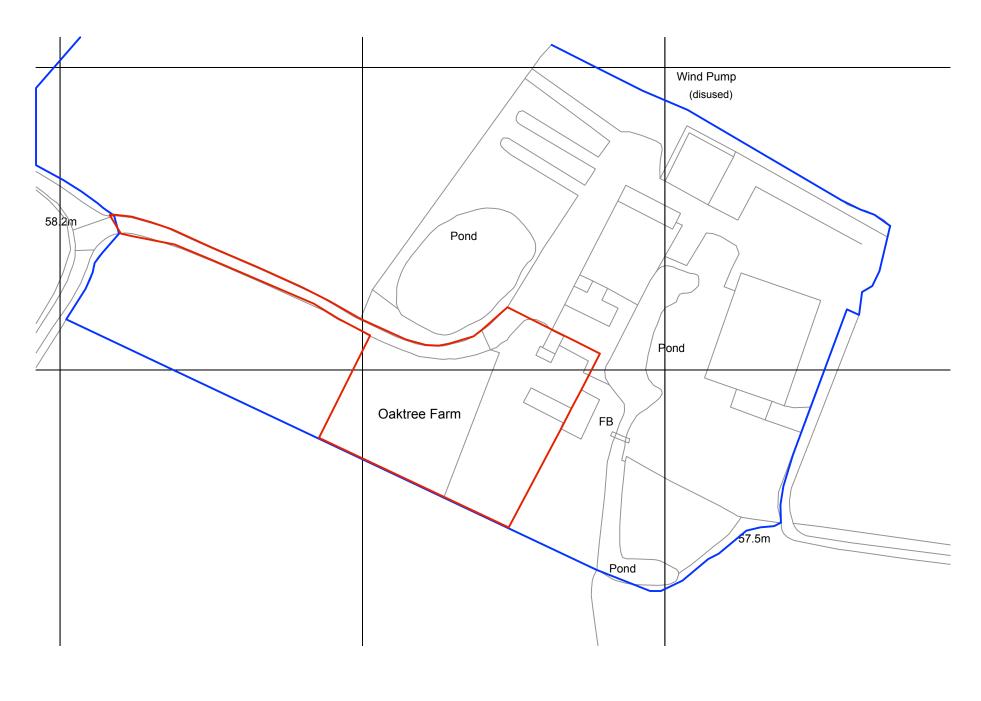

E - 31/07/20 Adjustment of red boundary line D - 28/06/20 Adjustment of red boundary line C - 16/05/20 Adjustment of red boundary line B - 01/05/20 Adjustment of red boundary line Rev

A - 02/04/20 Adjustment of red boundary line

Copyright : © Crown Copyright 2010 Find Maps. All rights reserved. Licence Number 100047514

|   | Beech<br>RCHITECTS<br>www.beecharchitects.com | Church Farm Barn<br>The Street<br>Thorndon<br>Suffolk         | PROJECT<br>Oak Tree Farm<br>Kenton<br>Stowmarket<br>Suffolk<br>IP14 6JZ |         | DRAWING<br>Location Plan |            |                    | NOTES<br>Generally do no |                                     |
|---|-----------------------------------------------|---------------------------------------------------------------|-------------------------------------------------------------------------|---------|--------------------------|------------|--------------------|--------------------------|-------------------------------------|
| 4 |                                               | IP23 7JR<br>e enquiries@beecharchitects.com<br>t 01379 678442 |                                                                         |         | SCALE<br>1:1250 @ A3     |            | DATE<br>March 2020 |                          |                                     |
|   | CLIENT<br>Mary Clarkson                       |                                                               | DRAWN BY                                                                | CHECKED | DRAWING NUMBER           | JOB NUMBER | STATUS             | REV                      |                                     |
|   |                                               |                                                               | HF                                                                      |         | 01                       | 457        | Preliminary        | E                        | This drawing is<br>Original size A3 |

not scale drawings. All dimensions to be checked on site.

g is copyright and remains the property of Beech Architects Ltd. A3. Scale shown will be incorrect if reproduced in any other format