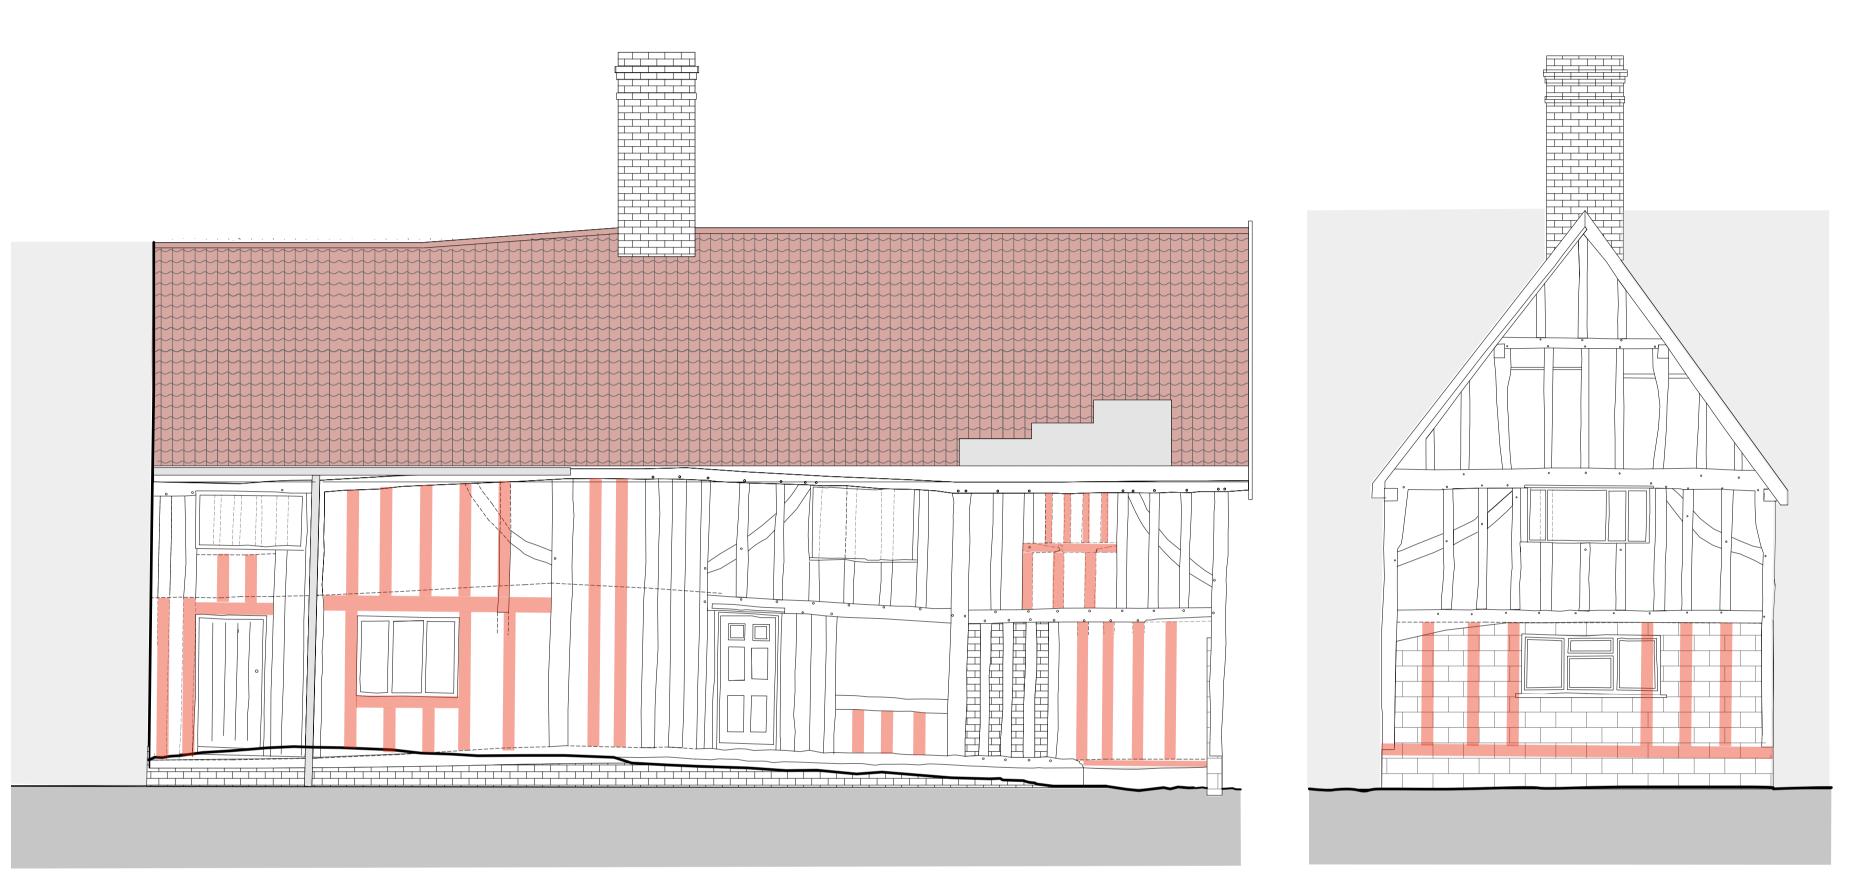

NORTH ELEVATION

WEST ELEVATION

Replacement frame members required

<u>General Notes</u> I. Do not scale this drawing. All dimensions to be as noted. Contractor to check all dimensions on site before carry out works.

## SOUTH ELEVATION