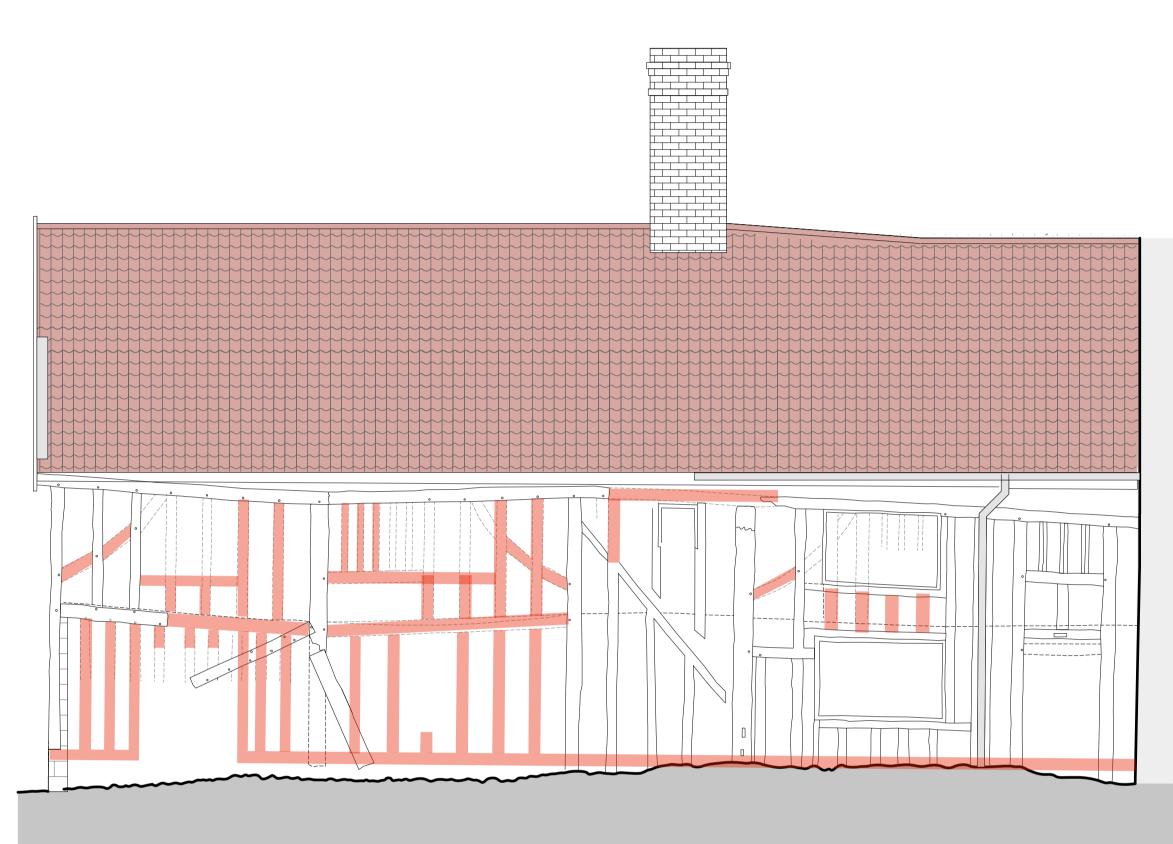

NORTH ELEVATION



WEST ELEVATION



Replacement frame members required

<u>General Notes</u> I. Do not scale this drawing. All dimensions to be as noted. Contractor to check all dimensions on site before carry out works.

2. This drawing is for the private and confidential use of the client for whom it was undertaken and it should not be reproduced in whole or in part or relied upon by third parties for any use without the express written authority of Beech Architects Limited.

## SOUTH ELEVATION

## A - 11/2/24 Updated for resubmission of approved scheme. Rev

| Beech<br>RCHITECTS<br>www.beecharchitects.com                                                          |            | Church Farm Barn<br>The Street<br>Thorndon<br>Suffolk<br>IP23 7JR<br>e enquiries@beecharchitects.com<br>t 01379 678442 |