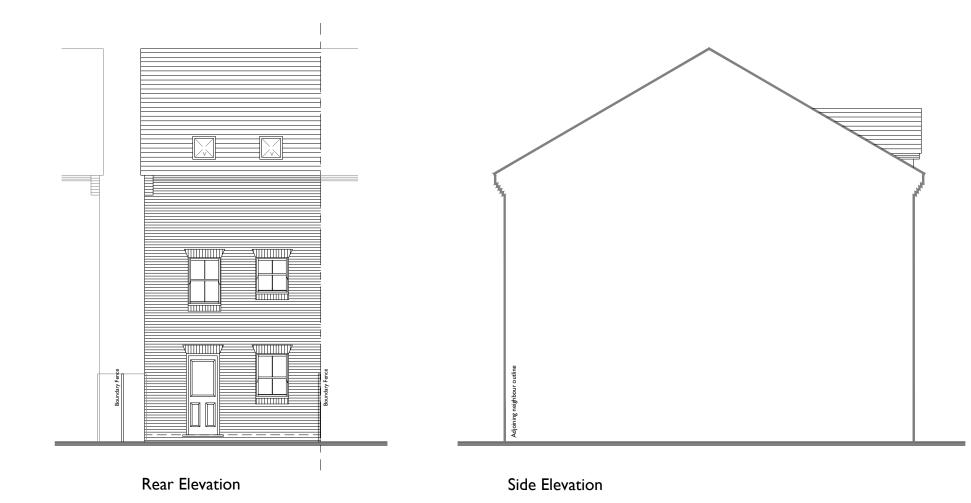

| PROJECT                                  |           |       |        |     |
|------------------------------------------|-----------|-------|--------|-----|
| 41 Coppice Pale,<br>Basingstoke RG24 8JU |           |       |        |     |
| Basingstoke RG24 8JU                     |           | NONE  |        |     |
| DRAWING                                  | ING APP   | RO    | Nr     |     |
| Existing Elevations 2                    | NING APP  | UCTIC |        |     |
| SCALE PAPER SIZE                         | DATE      | DRAWN | CHEC   | KED |
| 1:100 @ A3 A3                            | 01.02.24  | LFF   | LFI    | F   |
| CONSULTANT PROJECT No                    | DRAWING N | o     | STATUS | REV |
| 548                                      | 101       |       | PL     | -   |