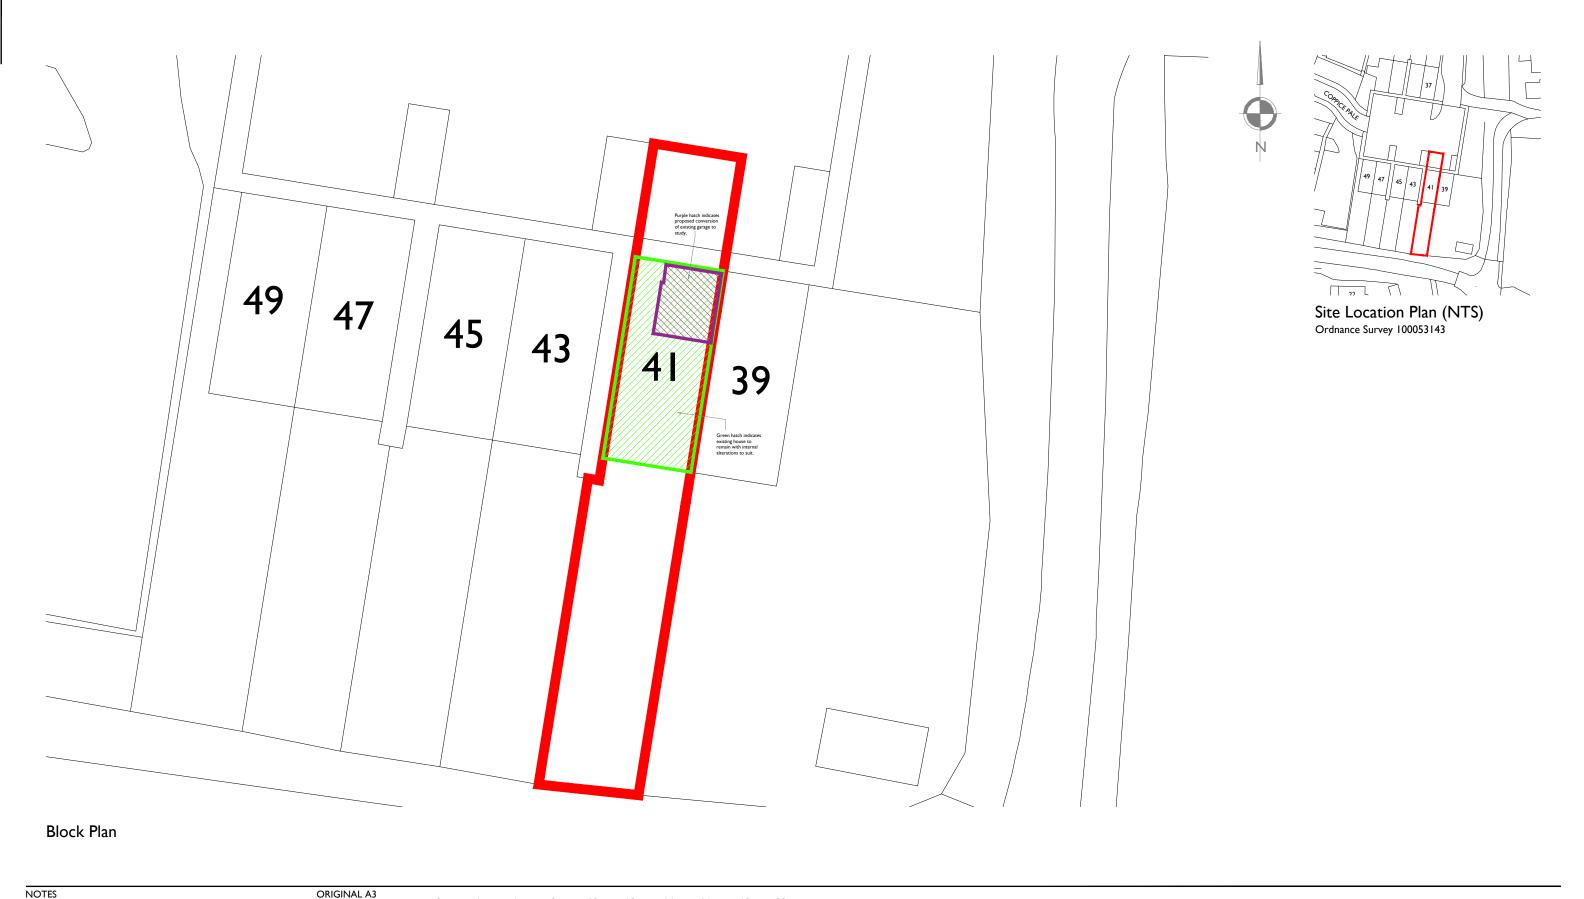

PROJECT NOTE: Site boundary information taken from OS Data and 41 Coppice Pale, Basingstoke RG24 8JU FOR PLANNING APPROVAL
PAPERSON CONSTRUCTION
PAPERSON DATE I. ALL BOUNDARIES, DIMENSIONS AND LEVELS ARE FOR GUIDANCE ONLY AND MUST BE CHECKED ON SITE BEFORE CONSTRUCTION AND ANY DISCREPANCIES ARE TO BE REPORTED TO THE PRINCIPLE DESIGNER.
2. FOR CONSTRUCTION PURPOSES, USE GIVEN DIMENSIONS ONLY AND <u>DO NOT SCALE</u>.
3. FOR THE PURPOSE OF COORDINATION, ALL RELEVANT PARTIES MUST CHECK THIS INFORMATION PRIOR TO MPLEMENTATION AND REPORT ANY DISCREPANCIES TO THE PRINCIPLE DESIGNER PRIOR TO CONSTRUCTION. does not necessarily indicate legal title deed information. 1:200 DRAWING CONSULTANT Block Plan CLIENT NAME Mrs Zarla Fowler FRYER/PLANNING SCALE PAPERS/ZER 1:200 @ A3 CA3 DO NOT SCALE FROM THESE DRAWINGS <u>UNLESS</u> FOR PLANNING PURPOSES. ALL DESIGN AND DRAWING INFORMATION BELONGS TO FRYER PLANNING LTD. COPYRIGHT PROTECTED  $\circledcirc$  FRYER PLANNING LTD. CHECKED COUNTRY DUTY HOLDERS REGIME:
UNDER THE NEW DUTY HOLDERS REGIME, FRYER PLANNING LTD WILL ACT AS PRINCIPLE DESIGNER FOR THE CLIENT. SEE OUR OUTLINE
SPECIFICATION FOR FULL DETAILS. LFF United Kingdom A: Fryer Planning Ltd, 32 Dovecote Way, Basingstoke, RG24 8HU T: 01256 883013 M: 07935 947897 E: lee@fryerplanning.co.uk W: www.fryerplanning.co.uk Company Registration Number: 11953874 CONSULTANT PROJECT No DRAWING No STATUS REV DISCIPLINE CODE DISCIPLINE DESCRIPTION