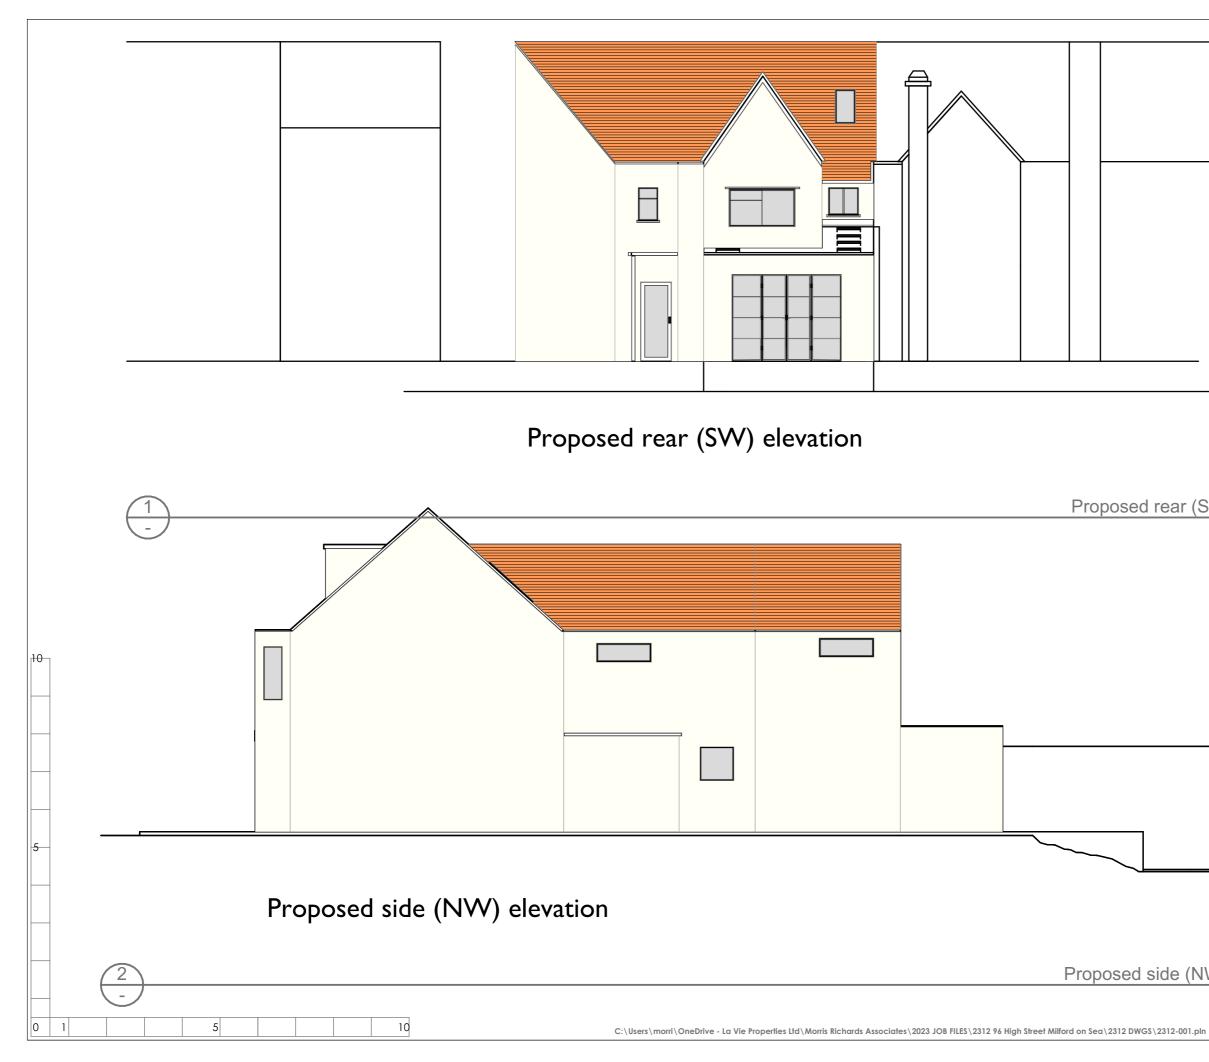

|                | RevID                                                                                               | ChID      | Change Name                           | Date     |
|----------------|-----------------------------------------------------------------------------------------------------|-----------|---------------------------------------|----------|
| (SW) elevation |                                                                                                     |           |                                       |          |
| 1:100          |                                                                                                     |           |                                       |          |
|                |                                                                                                     |           |                                       |          |
|                |                                                                                                     |           |                                       |          |
|                | _                                                                                                   |           |                                       |          |
|                | A Vitre Gardens<br>LYMINGTON HANTS SO41 3NA<br>MOB 07801 950626<br>email: morris@morrisrichards.com |           |                                       |          |
|                |                                                                                                     |           |                                       |          |
|                | extension to                                                                                        | )         |                                       |          |
|                | dwelling                                                                                            |           |                                       |          |
|                | 96 High Street                                                                                      |           |                                       |          |
|                | Milford on Sea<br>HANTS<br>SO41 0QE                                                                 |           |                                       |          |
|                |                                                                                                     |           |                                       |          |
|                | \$04                                                                                                | 41 OQI    | =                                     |          |
|                | Drawing 1                                                                                           | Name      |                                       |          |
|                |                                                                                                     |           |                                       |          |
|                | Proposed rear (SW) elevation,                                                                       |           |                                       |          |
|                |                                                                                                     |           | side (NW) ele                         |          |
|                |                                                                                                     |           | , , , , , , , , , , , , , , , , , , , |          |
|                | Drawing Status                                                                                      |           |                                       |          |
|                | Drawn by Date<br>#CAD Technician Full Drawing Scale                                                 |           |                                       |          |
| VW) elevation  | Name<br>Checked by Date                                                                             |           |                                       |          |
| 1:100          | Job No.<br>2312                                                                                     | Full Name | Layout ID<br>9175                     | Revision |
|                |                                                                                                     |           |                                       |          |