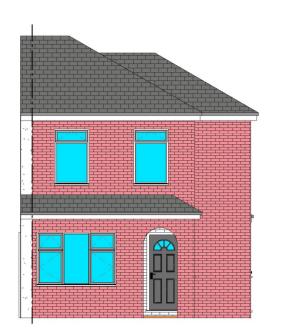

**3** Proposed Front Elevation 1:100

**5** Proposed Side (Left) Elevation

6 Proposed Side (Right) Elevation
1:100

Proposed Ground Floor Plan
1:50

Proposed First Floor Plan
1:50

7 3d View

PROPOSED WORKS

Single storey rear extension.
Red faced brickwork masonry walls.
Tiled, pitched roof.
White UPVC windows and doors.