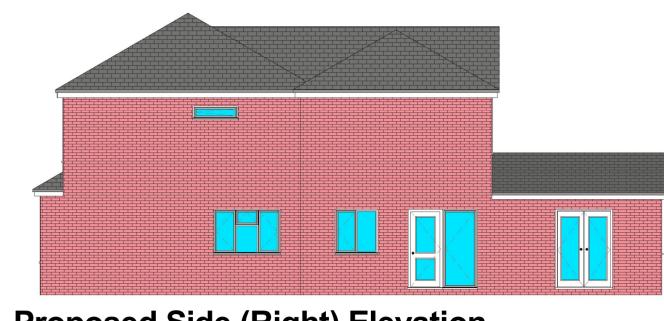

**3** Proposed Front Elevation 1:100

**5** Proposed Side (Left) Elevation

6 Proposed Side (Right) Elevation
1:100

Proposed Ground Floor Plan
1:50

Proposed First Floor Plan
1:50

7 3d View

PROPOSED WORKS

Single storey rear extension.
Red faced brickwork masonry walls.
Tiled, pitched roof.
White UPVC windows and doors.