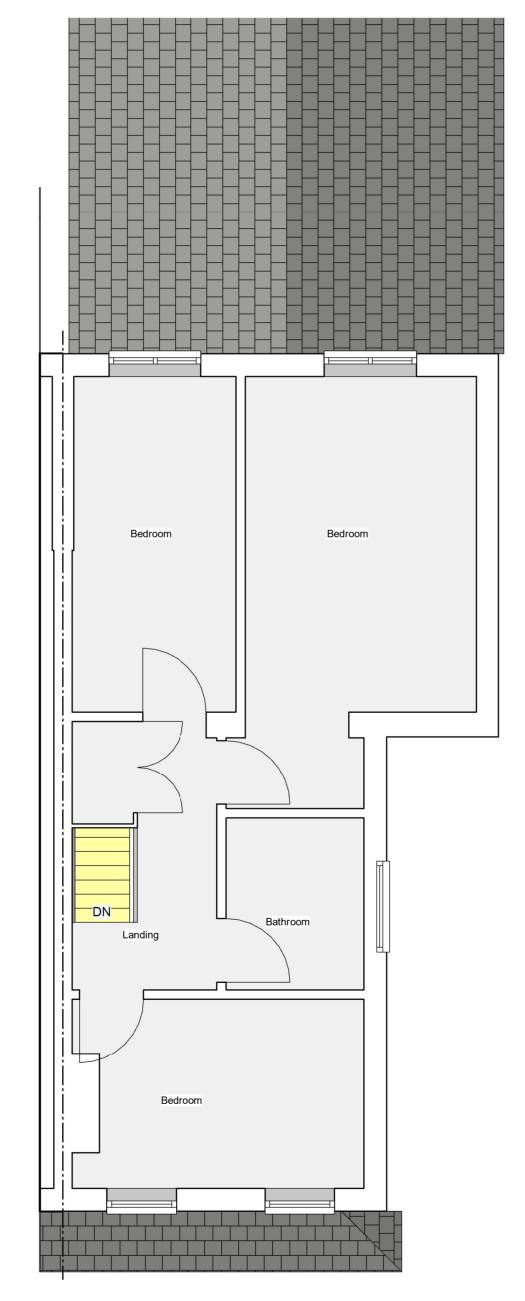

**3** Proposed Front Elevation 1:100

**5** Proposed Side (Left) Elevation

6 Proposed Side (Right) Elevation
1:100

Proposed Ground Floor Plan
1:50

Proposed First Floor Plan
1:50

7 3d View

PROPOSED WORKS

Single storey rear extension.
Red faced brickwork masonry walls.
Tiled, pitched roof.
White UPVC windows and doors.

MR AND MRS RAHMAN 25 COMPTON ROAD TOTTON SOUTHAMPTON SO40 3AS

PROPOSED FLOOR PLANS, ELEVATIONS AND 3D VIEW

PLANNING APPLICATION 1:50 1:100 25th January 2024

Status Project Sheet Number Size 002 RAHMAN PR1552 A1