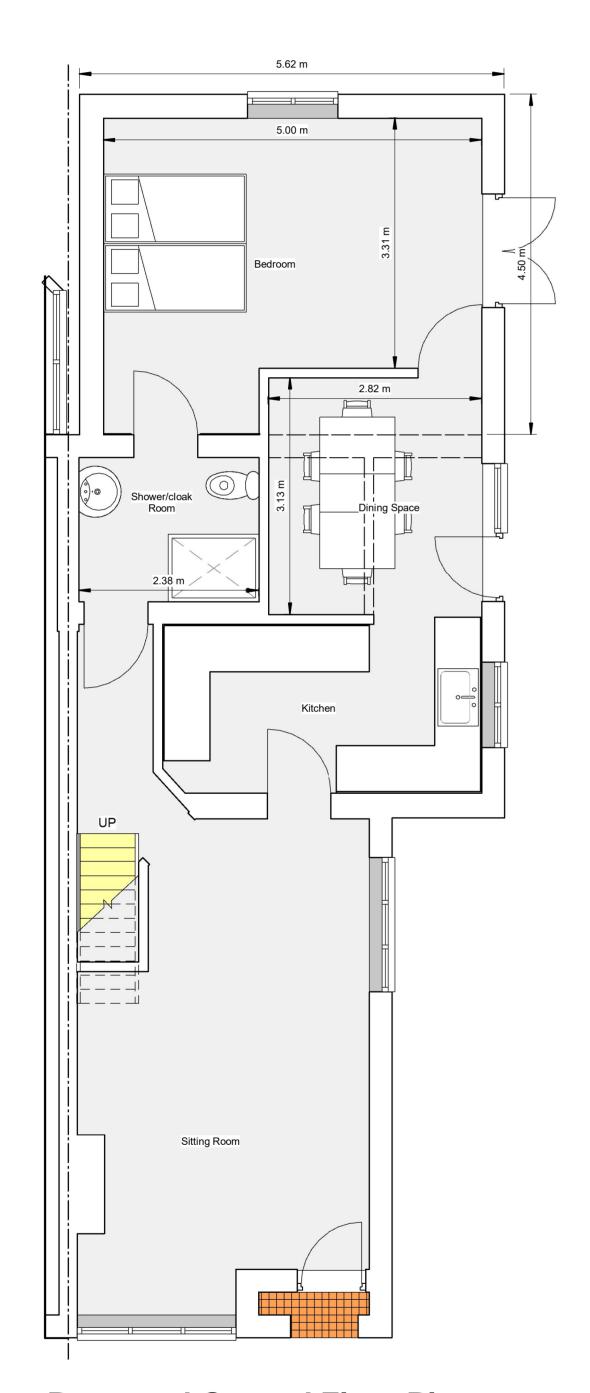

**3** Proposed Front Elevation 1:100

**5** Proposed Side (Left) Elevation

6 Proposed Side (Right) Elevation
1:100

Proposed Ground Floor Plan
1:50

Proposed First Floor Plan
1:50

7 3d View

PROPOSED WORKS

Single storey rear extension.
Red faced brickwork masonry walls.
Tiled, pitched roof.
White UPVC windows and doors.