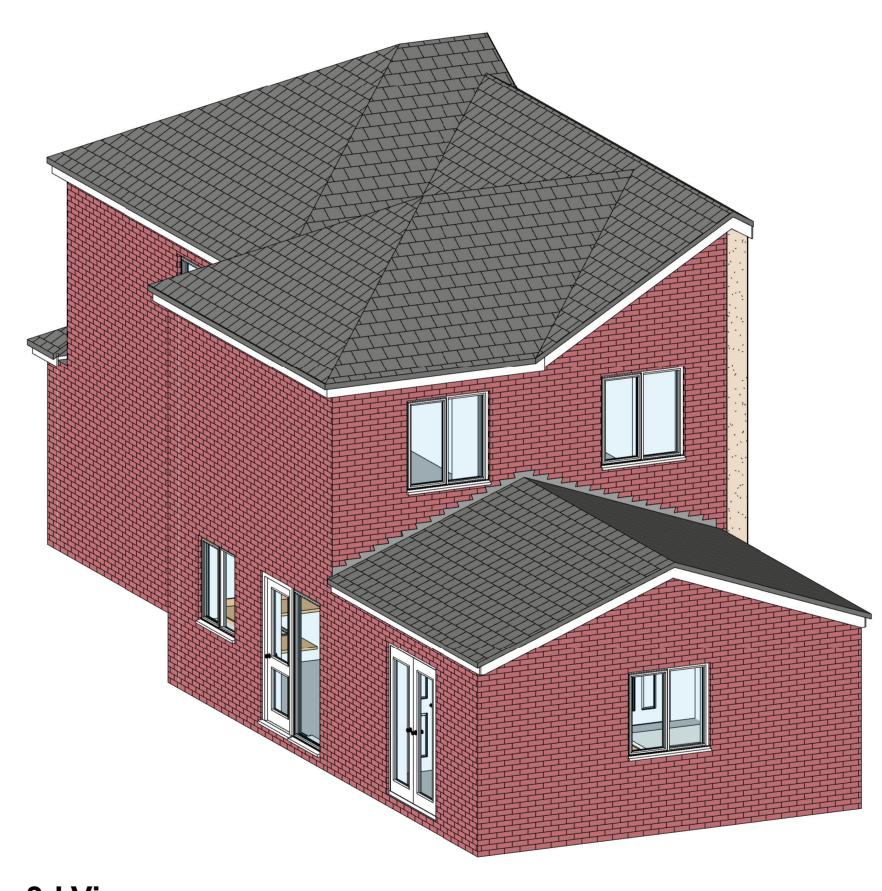

**3** Proposed Front Elevation 1:100

**5** Proposed Side (Left) Elevation

6 Proposed Side (Right) Elevation
1:100

Proposed Ground Floor Plan
1:50

Proposed First Floor Plan
1:50

7 3d View

PROPOSED WORKS

Single storey rear extension.
Red faced brickwork masonry walls.
Tiled, pitched roof.
White UPVC windows and doors.

MR AND MRS RAHMAN 25 COMPTON ROAD TOTTON SOUTHAMPTON SO40 3AS

PROPOSED FLOOR PLANS, ELEVATIONS AND 3D VIEW

PLANNING APPLICATION 1:50 1:100 25th January 2024

Status Project Sheet Number Size 002 RAHMAN PR1552 A1