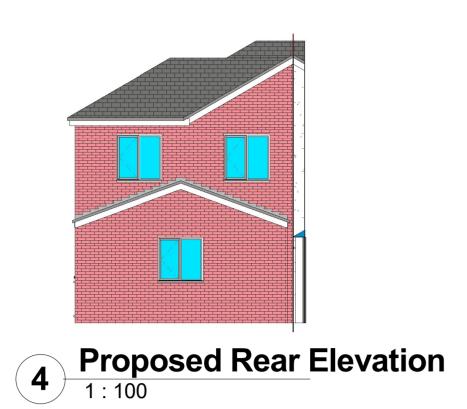

**3** Proposed Front Elevation 1:100

**5** Proposed Side (Left) Elevation

6 Proposed Side (Right) Elevation
1:100

Proposed Ground Floor Plan
1:50

Proposed First Floor Plan
1:50

7 3d View

PROPOSED WORKS

Single storey rear extension.
Red faced brickwork masonry walls.
Tiled, pitched roof.
White UPVC windows and doors.