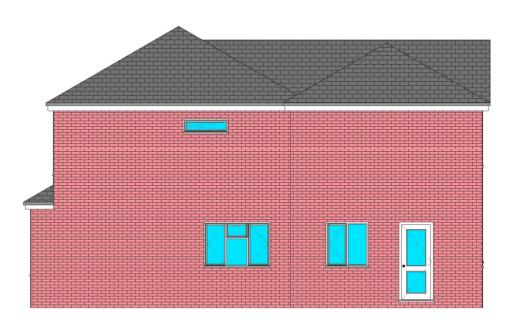

Existing Rear Elevation
1:100

Existing Side (Left) Elevation
1:100

6 Existing Side (Right) Elevation

Scale Metres 1:50 Scale Metres 1:100 Revision A 05/02/24 Neighbours conservatory removed from side elevations.