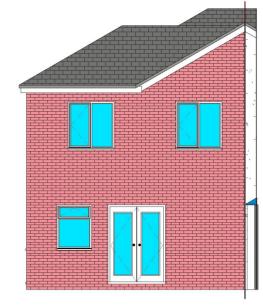

Existing Rear Elevation
1:100

Existing Side (Left) Elevation
1:100

6 Existing Side (Right) Elevation

Scale Metres 1:50 Scale Metres 1:100 Revision A 05/02/24 Neighbours conservatory removed from side elevations.