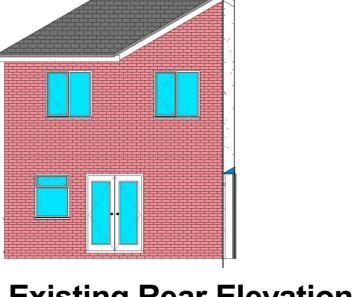

Existing Rear Elevation
1:100

Existing Side (Left) Elevation
1:100

6 Existing Side (Right) Elevation

Scale Metres 1:50 Scale Metres 1:100 Revision A 05/02/24 Neighbours conservatory removed from side elevations.