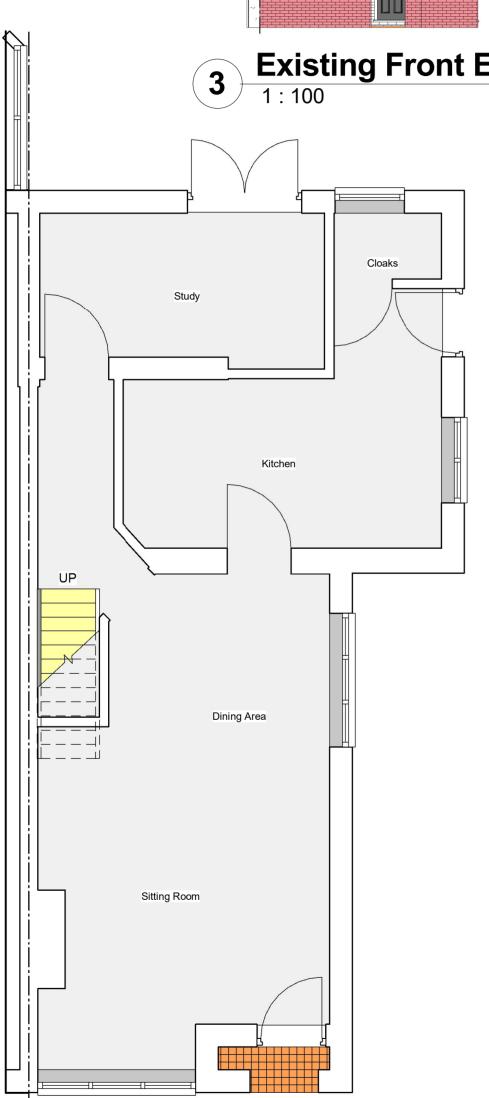

Client: MR AND MRS RAHMAN Project Address: 25 COMPTON ROAD SOUTHAMPTON

EXISTING FLOOR PLANS AND ELEVATIONS

PLANNING APPLICATION Scale: 1:50 1:100

Drawn by: MKU Date

SO40 3AS

001 RAHMAN

EX1552 A2

**Existing Ground Floor Plan**