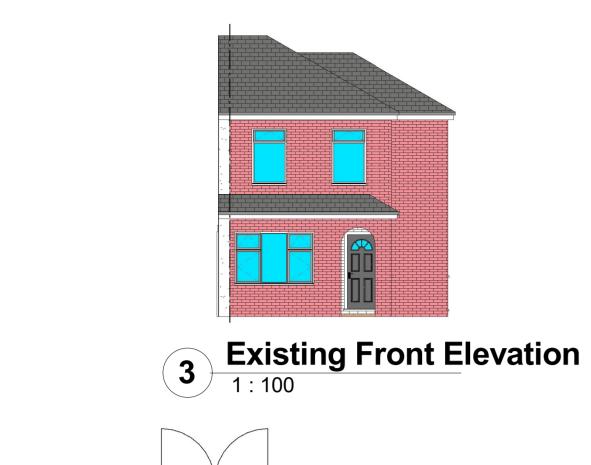

Client: MR AND MRS RAHMAN Project Address: 25 COMPTON ROAD SOUTHAMPTON

EXISTING FLOOR PLANS AND ELEVATIONS

PLANNING APPLICATION Scale: 1:50 1:100

Drawn by: MKU Date

SO40 3AS

001 RAHMAN

EX1552 A2

**Existing Ground Floor Plan**