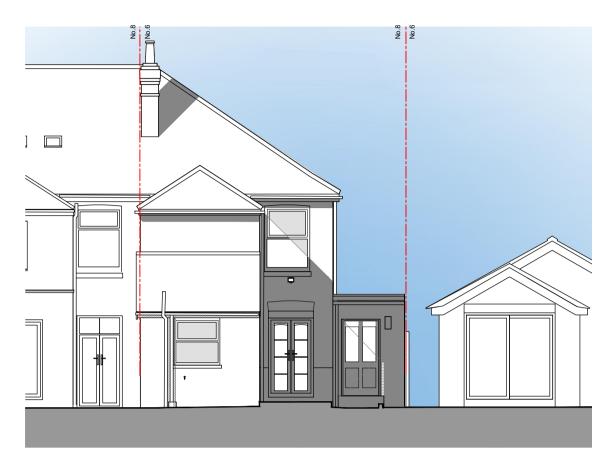

1:100

4m 6m 40mm 60mm

## **EXISTING REAR ELEVATION (NORTH EAST)**

Contractors must verify all dimensions and levels on site before commencing any work. Any errors are to be provided to ARa Architects Ltd as soon as possible.