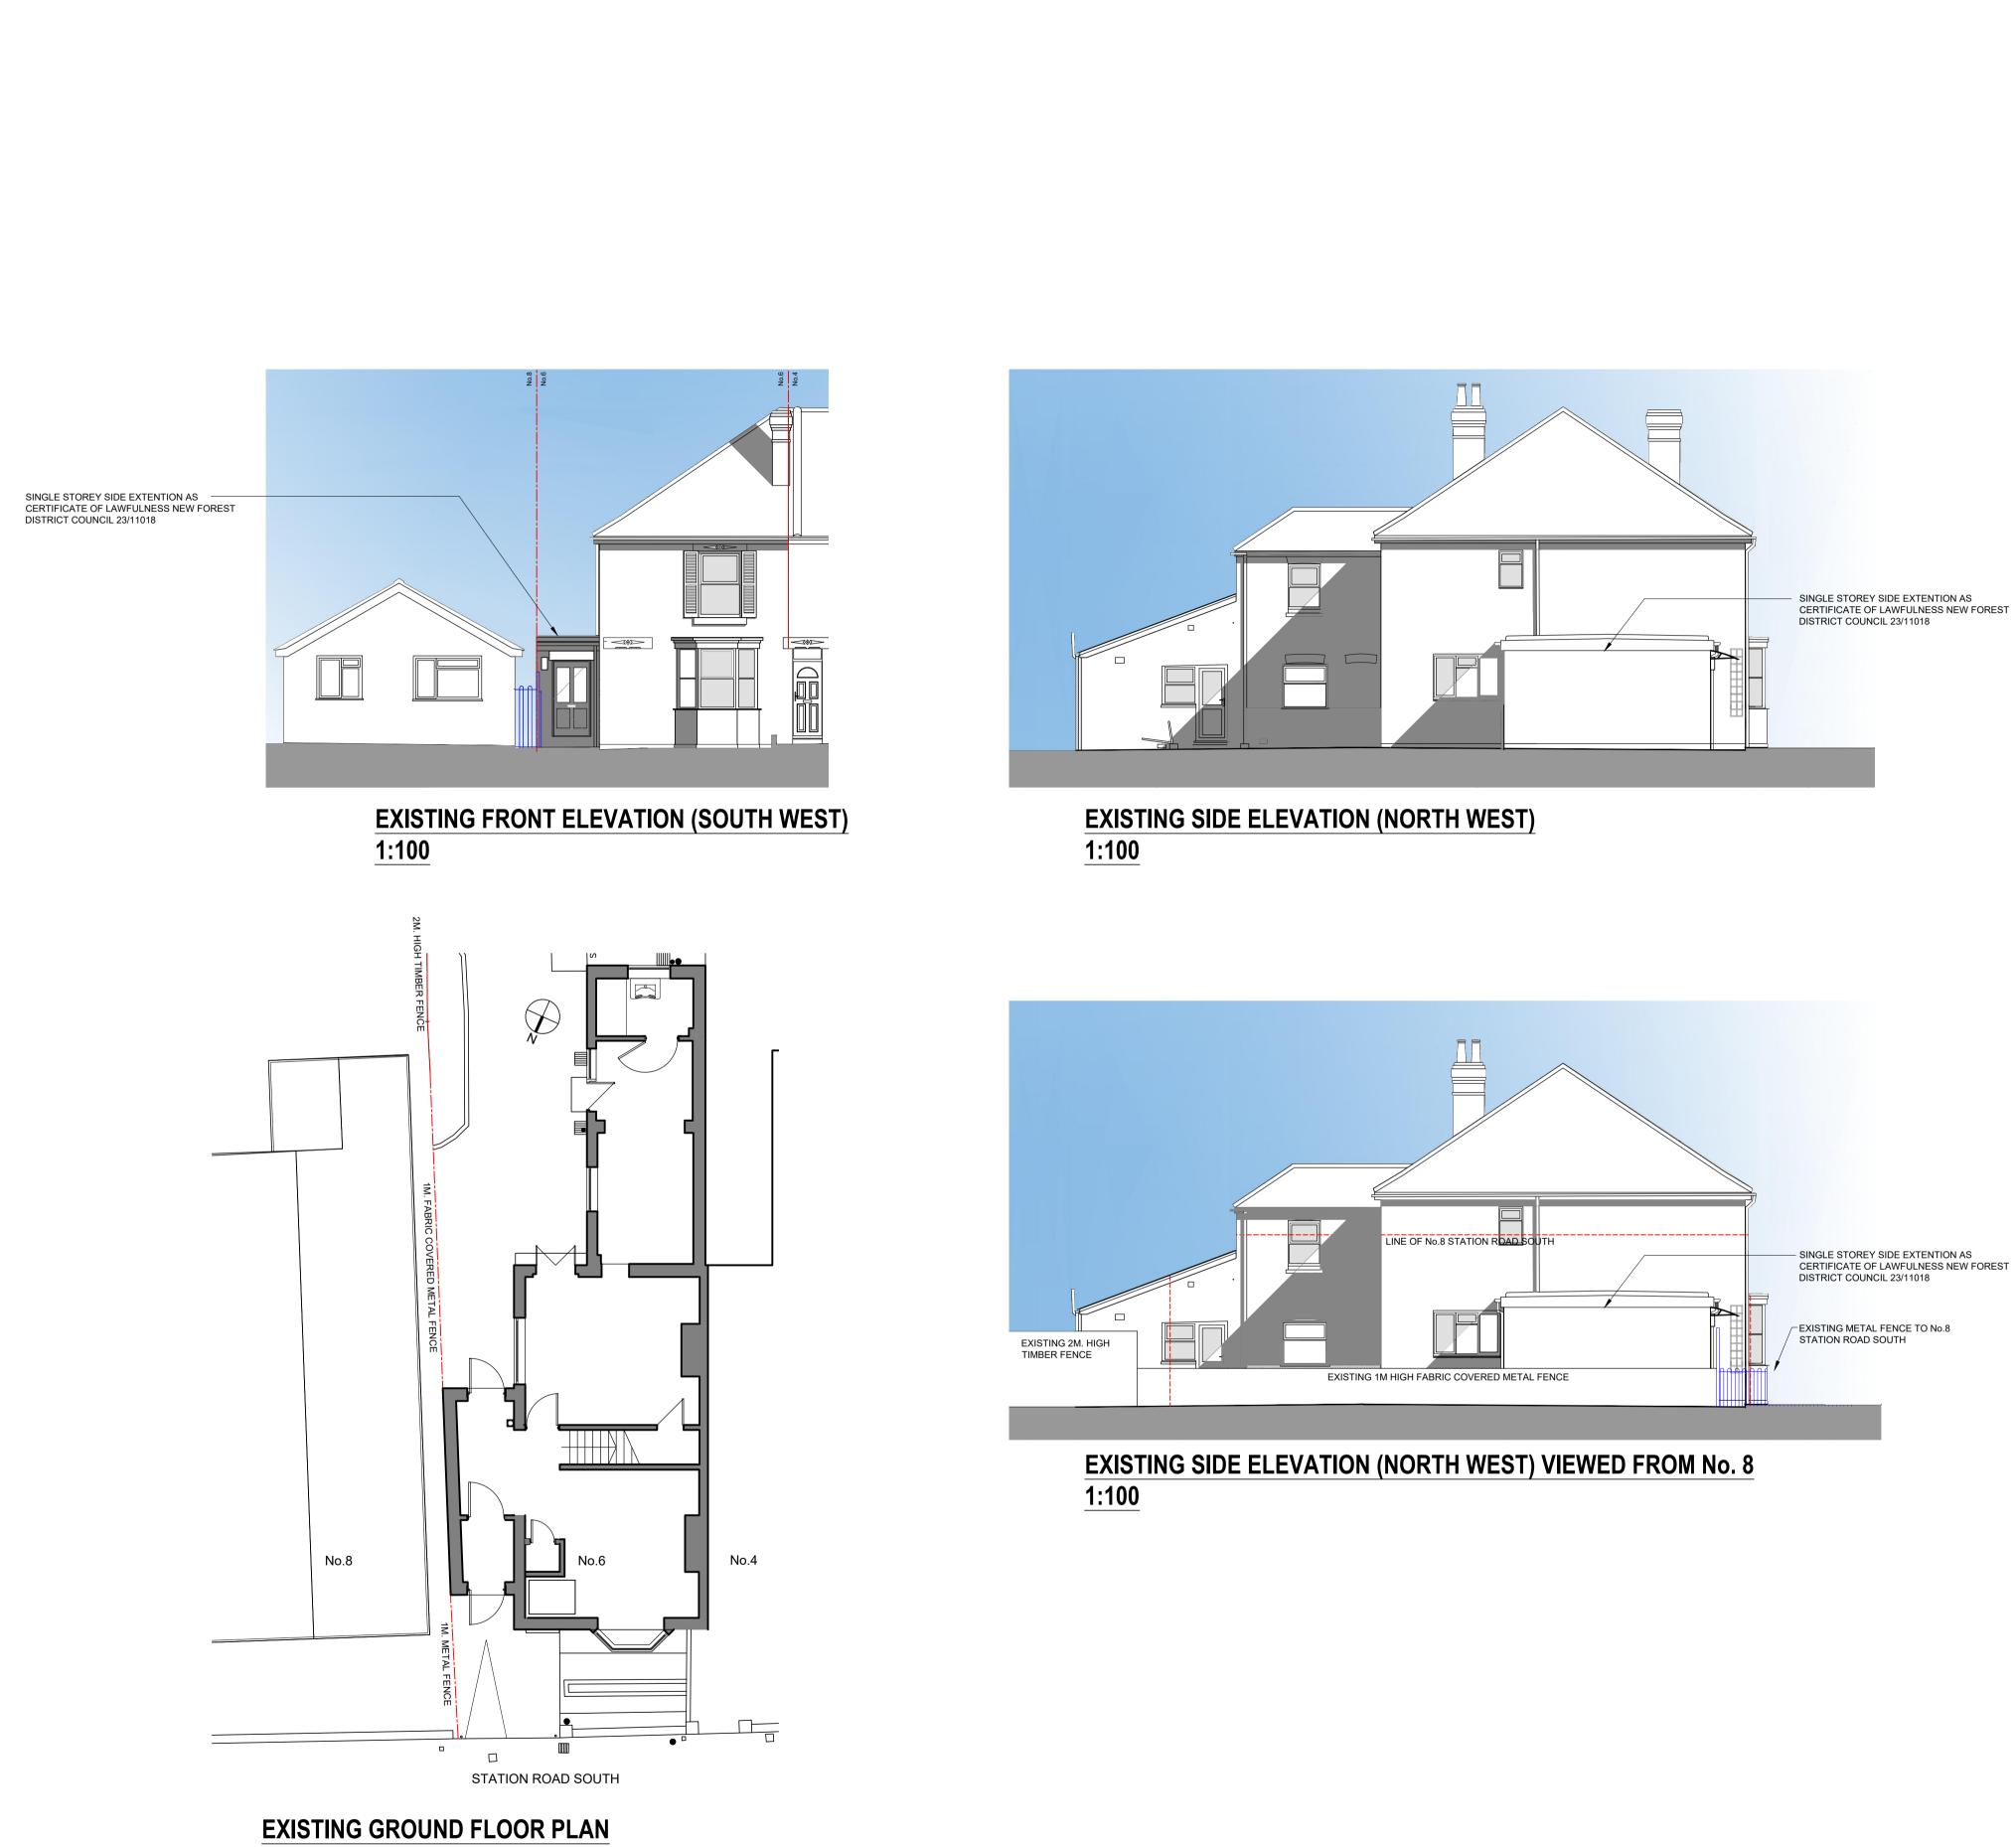

1:100

4m 6m 40mm 60mm

## **EXISTING REAR ELEVATION (NORTH EAST)**

Contractors must verify all dimensions and levels on site before commencing any work. Any errors are to be provided to ARa Architects Ltd as soon as possible.