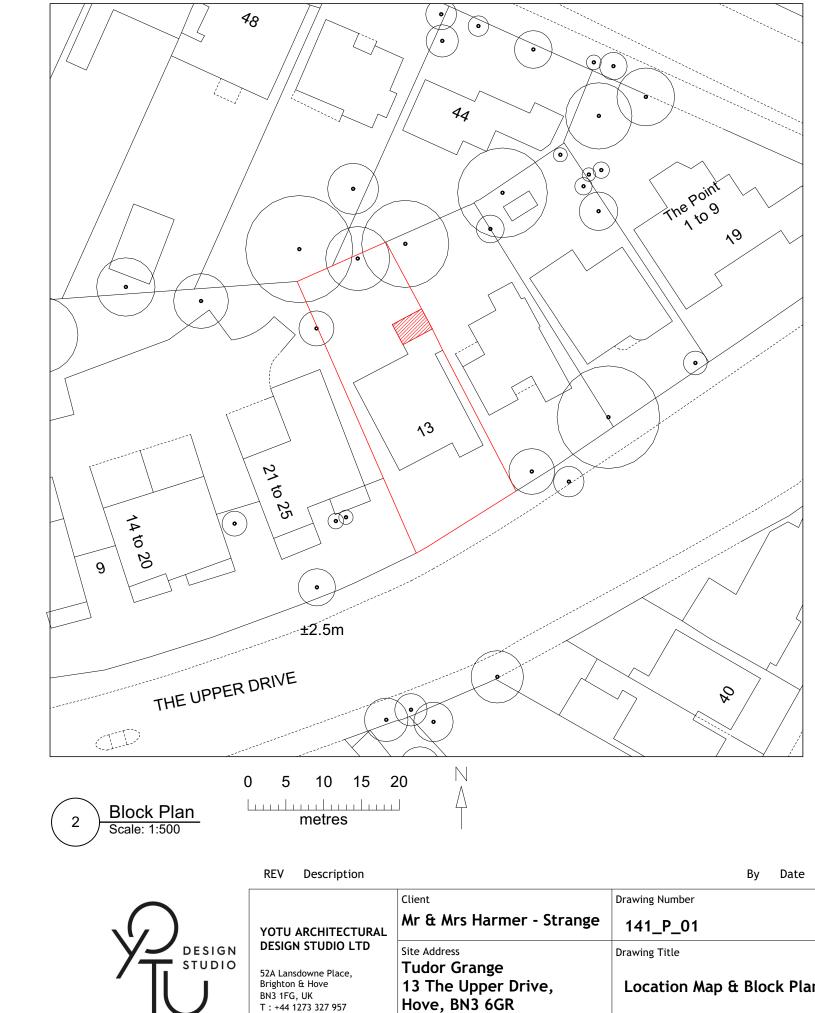

This drawing is the copyright of Yotu Architectural Design Studio Ltd. The contractor is to check all site dimensions and levels before work starts. Do not scale from drawings. Notify us of any discrepancies. This drawing must be read with and checked against all structural and other specialist drawings, specifications, and bills of quantities. The contractor is to comply with all current British Standards and Building Regulations, whether or not specifically stated on these drawings.