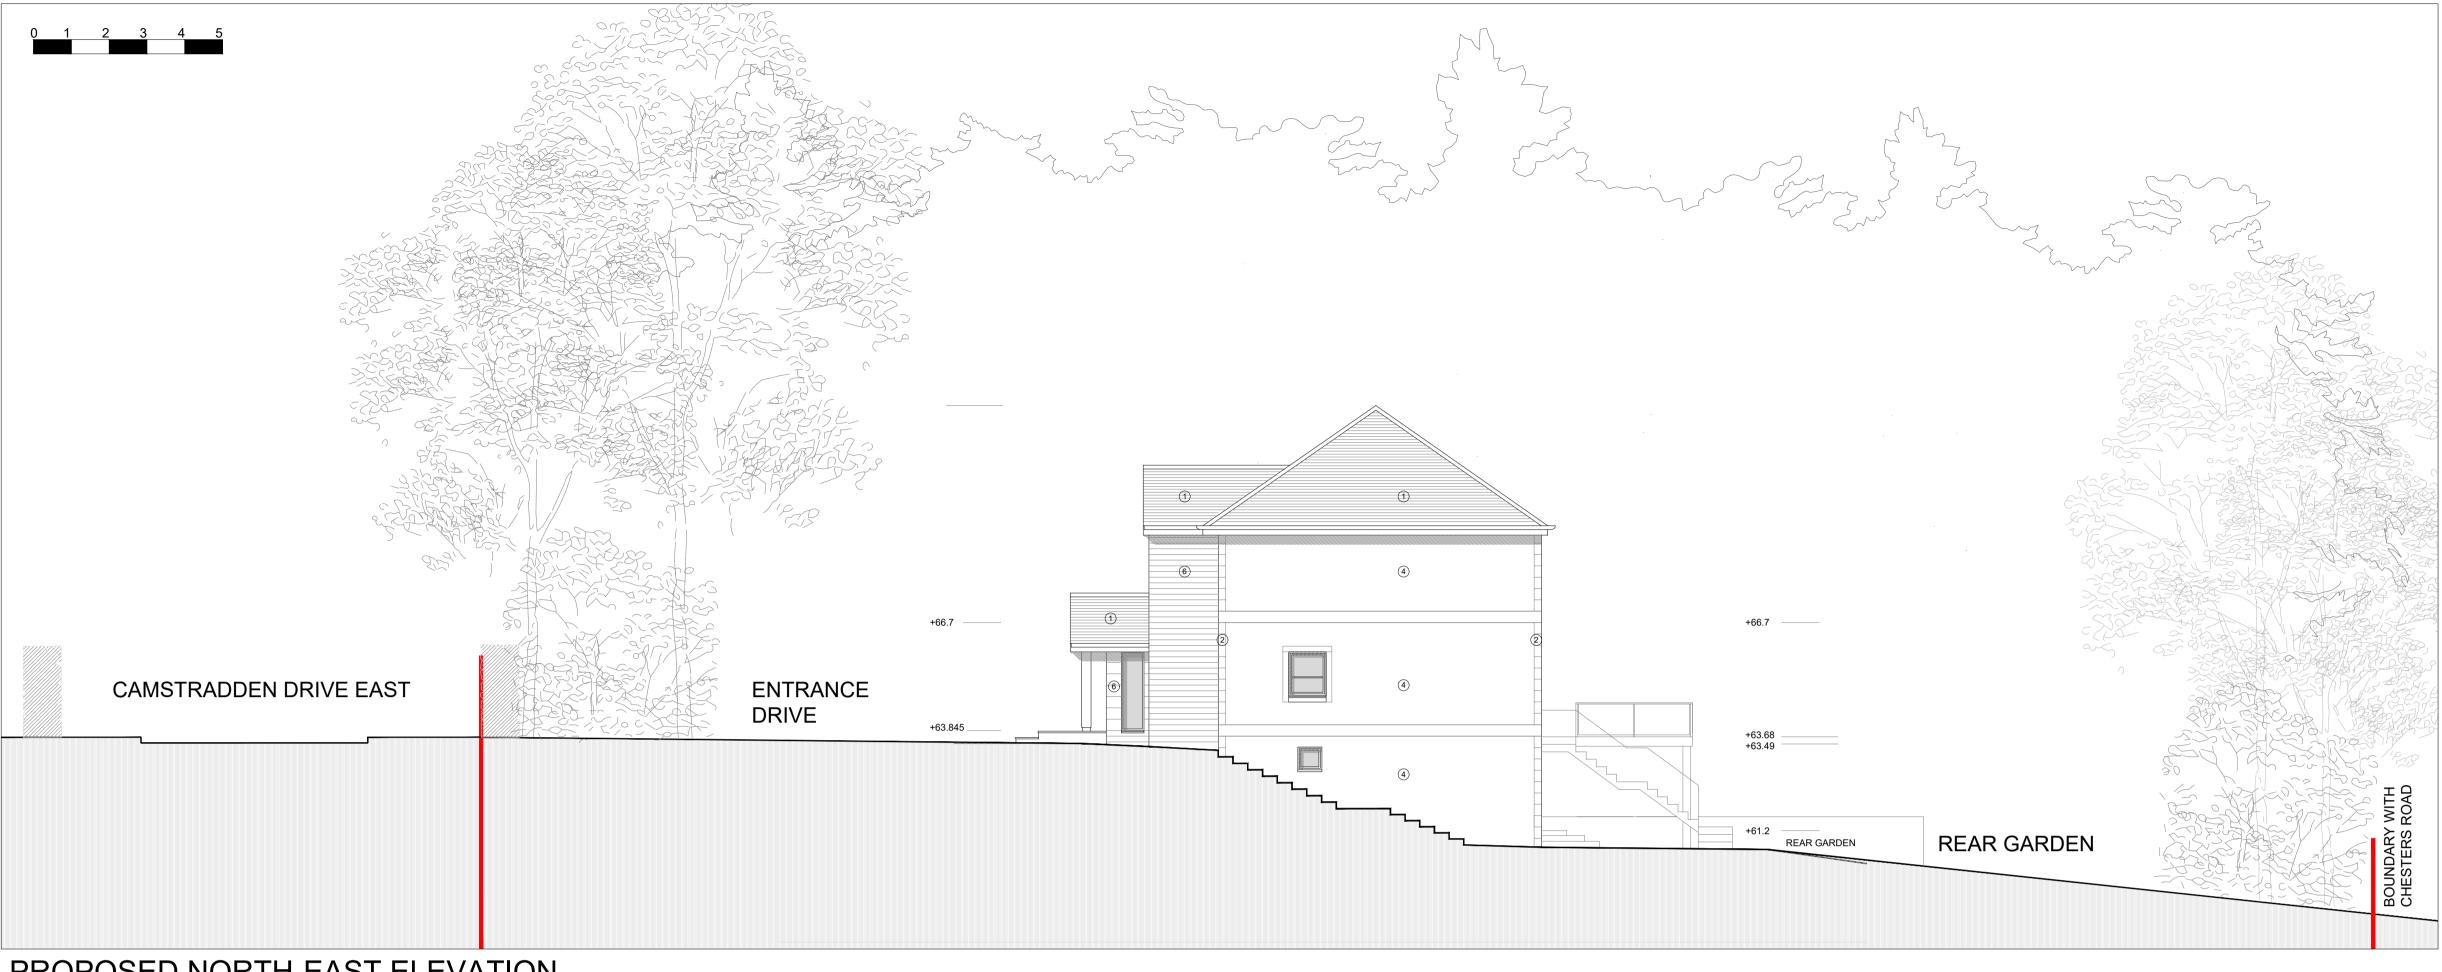

## PROPOSED NORTH-EAST ELEVATION

## MATERIAL KEY

- NATURAL SLATE
  RECONSTITUTED STONE
  RENDER, WHITE