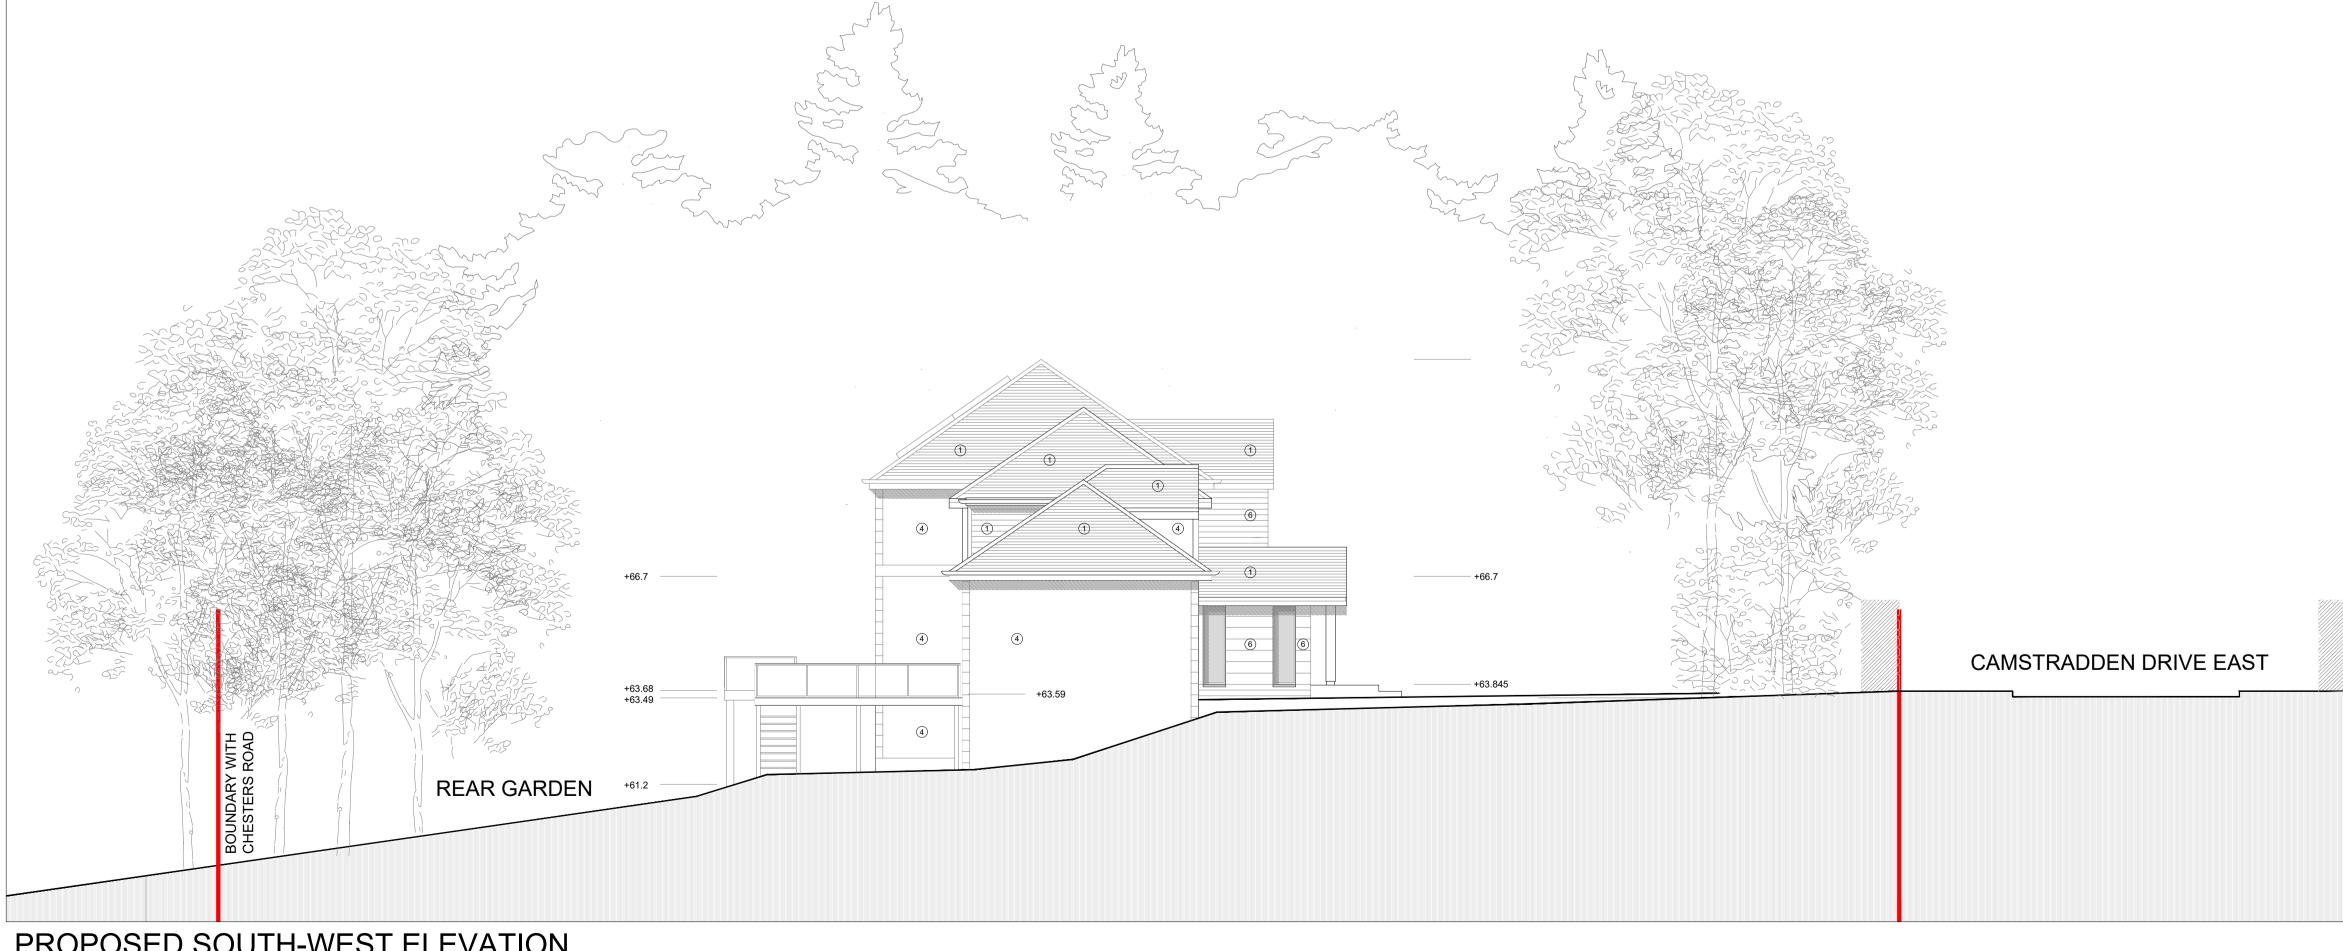

## PROPOSED SOUTH-WEST ELEVATION

## MATERIAL KEY

- NATURAL SLATE
  RECONSTITUTED STONE
  RENDER, WHITE