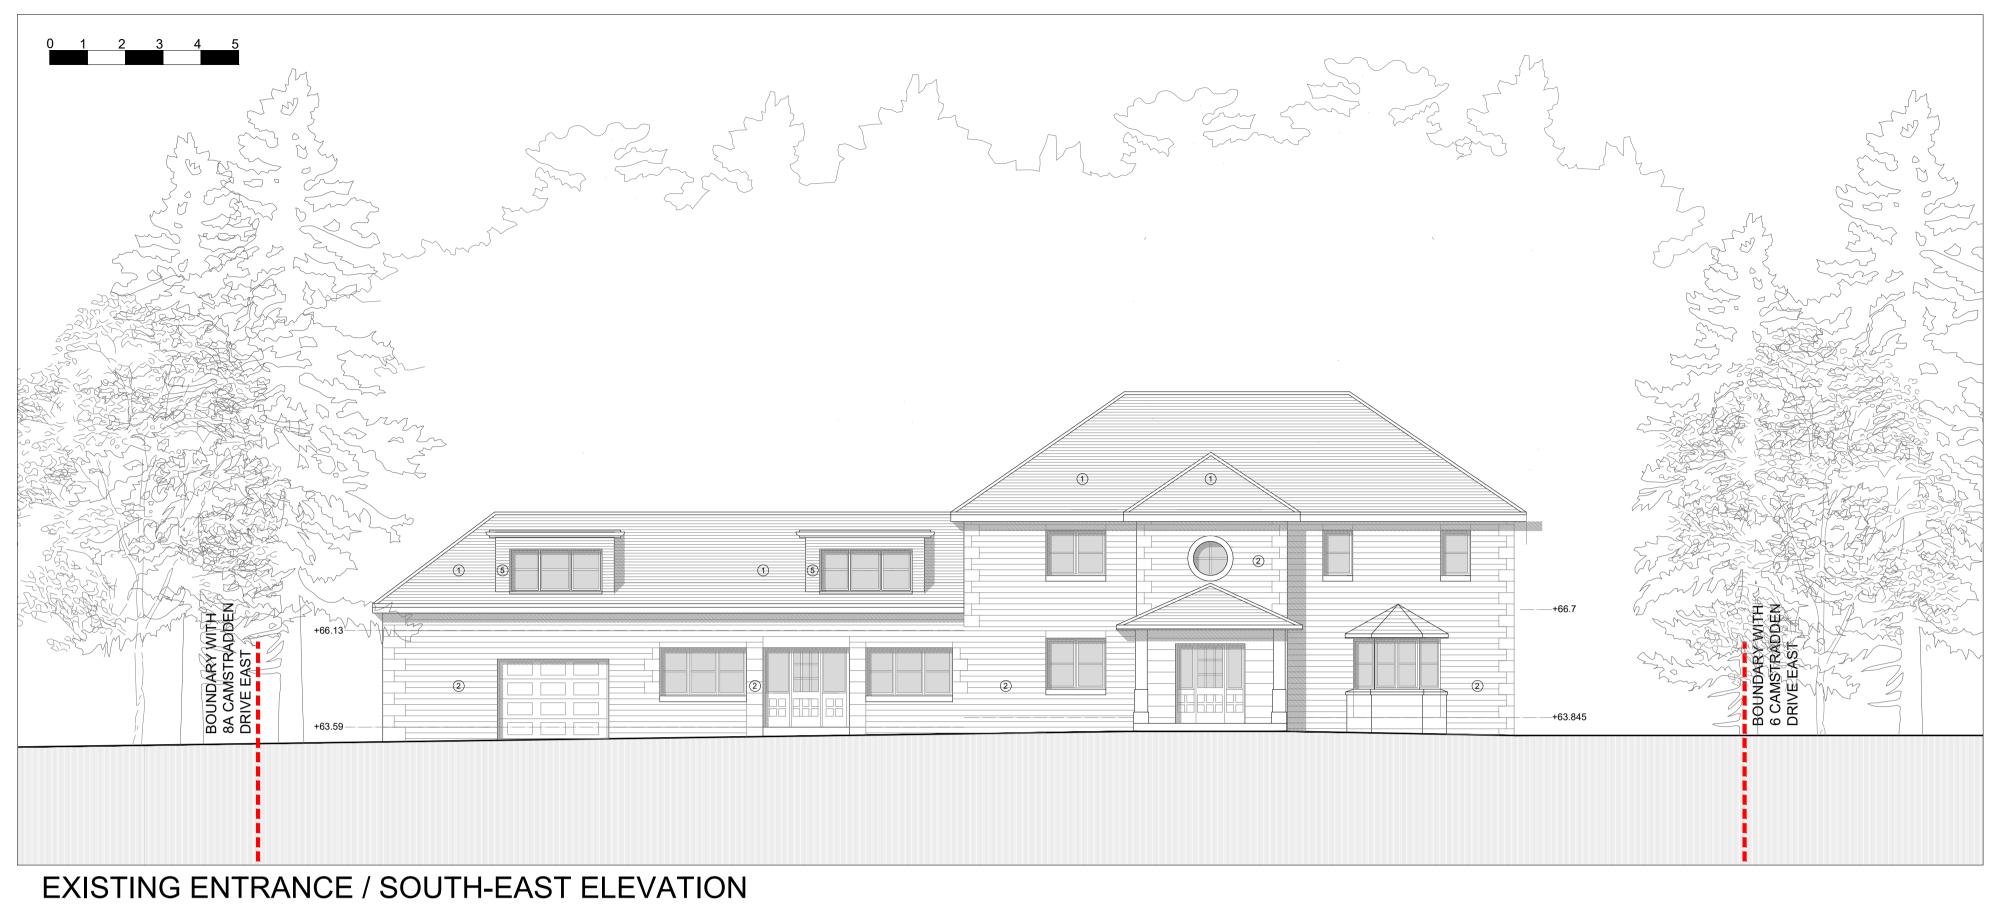

## MATERIAL KEY:

- 1. NATURAL SLATE
- 2. RECONSTITUTED STONE
- 3. RENDER, COLOUR BUFF
- 4. RENDER, COLOUR WHITE
- 5. TIMBER CLADDING PAINTED

## A1 SIZE 103 390/23

Notes 1 All dimensions to be verified on site prior to any shop or site works being commenced. 2 Any discrepancies to be reported to the Designer before any work is put in hand. 3 Do not scale from this drawing. 4 This drawing is to be read in conjunction with relevant consultant's and specialist's drawing. 5 This is a metric drawing. This drawing is the property of Arka design studio ltd. Copyright is reserved by them and the drawing is issued on the condition that it is not copied, reproduced, retained or disclosed to any unauthorised person either wholly or in part without the written consent of Arka design studio ltd . REV DATE DESCRIPTION INITIALS Client MR & MRS INGLIS Project 6A CAMSTRADDEN DRIVE EAST, BEARSDEN G61 4AH Description EXISTING ENTRANCE / SOUTH-EAST ELEVATION AND REAR / NORTH-WEST ELEVATION \_ \_ \_ \_ \_ \_ \_ \_ \_ \_ \_ \_ \_ Job No. 390/23 Drawing No. 103 Revision . <sub>Scale</sub> 1:100 @ A1 Date JAN 2024 Drawn CS ARKA Design Studio Itd Canal House 2 Speirs Wharf Glasgow | G4 9UG t : +44 (0)759 054 8623 e : info@arka.co w : www.arkadesignstudio.com w : www.arka.co