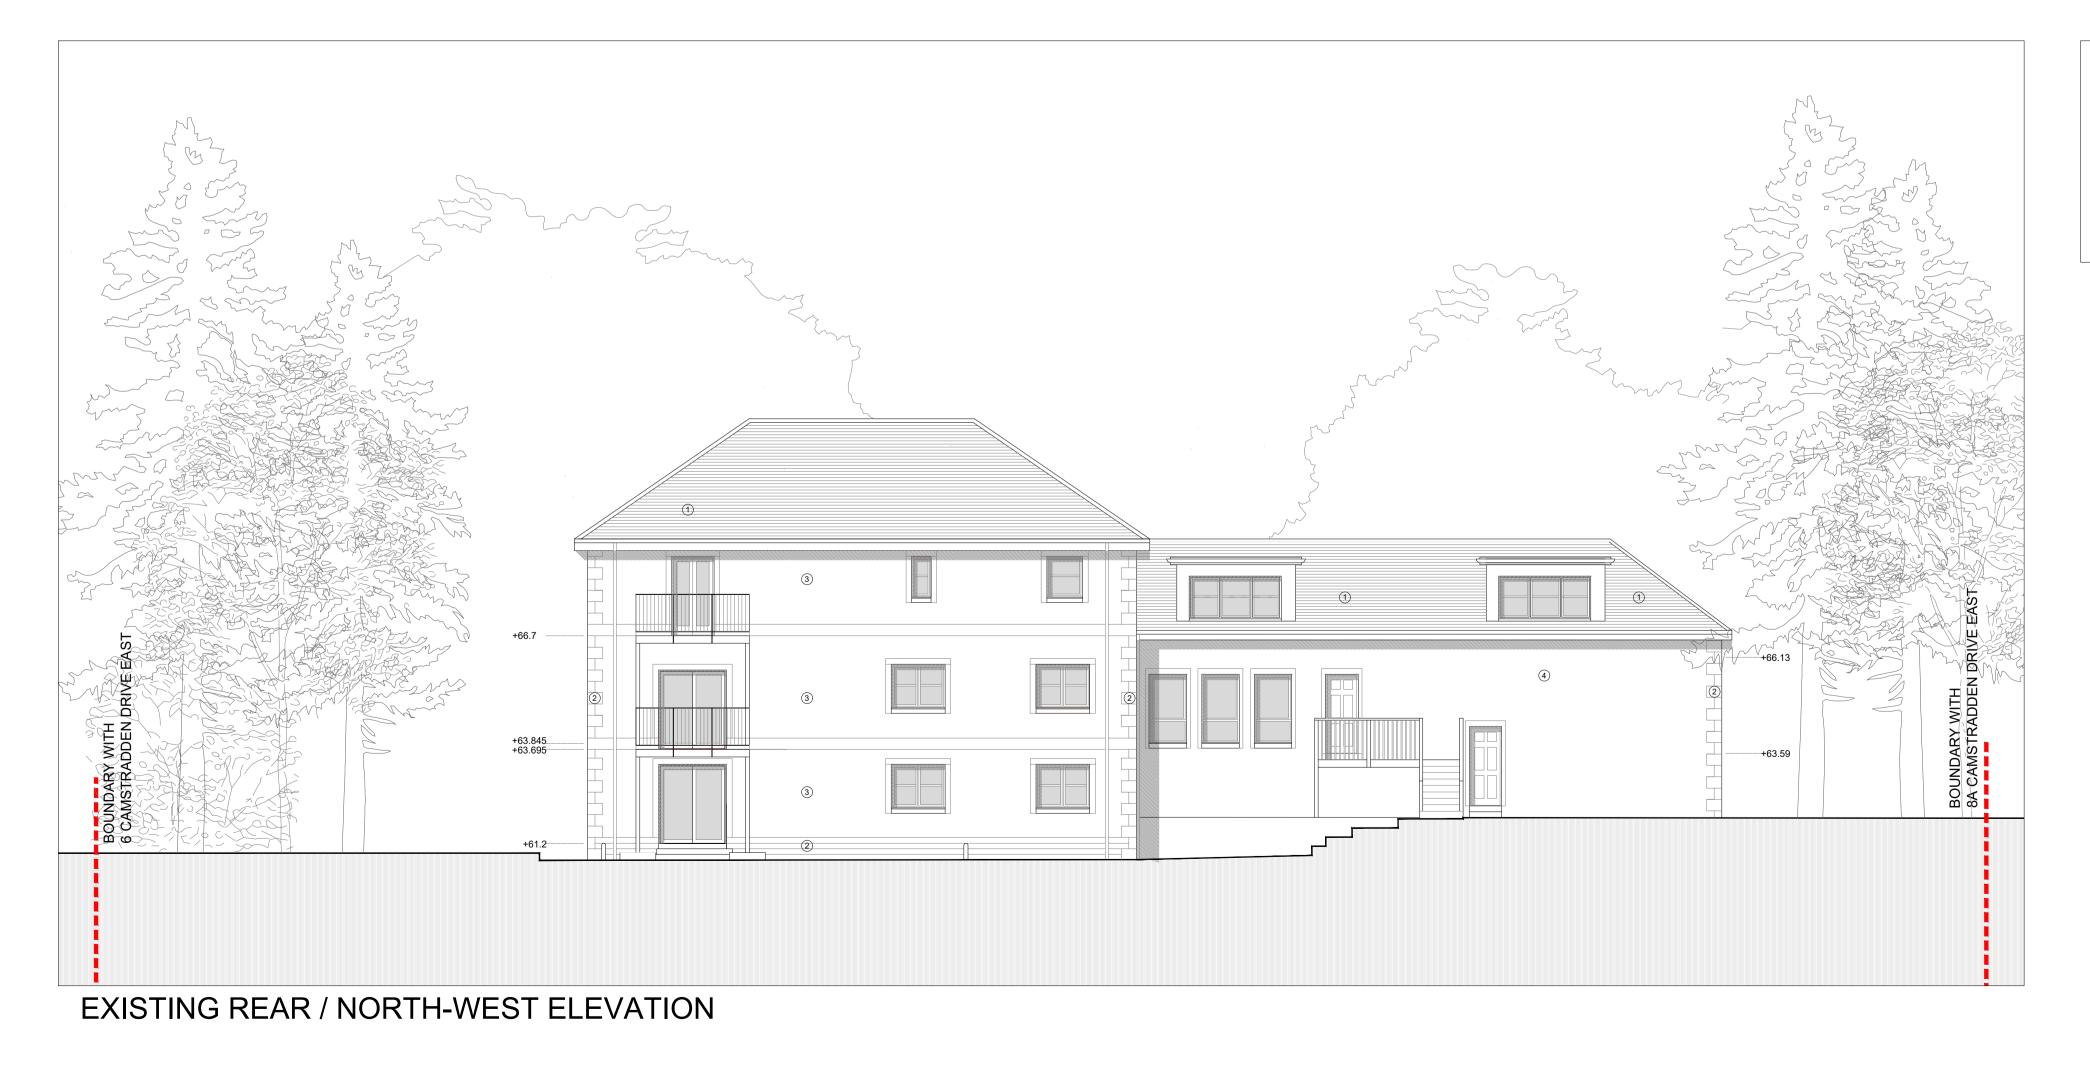

## MATERIAL KEY:

- 1. NATURAL SLATE
- 2. RECONSTITUTED STONE
- 3. RENDER, COLOUR BUFF
- 4. RENDER, COLOUR WHITE
- 5. TIMBER CLADDING PAINTED

## A1 SIZE 103 390/23

Notes 1 All dimensions to be verified on site prior to any shop or site works being commenced. 2 Any discrepancies to be reported to the Designer before any work is put in hand. 3 Do not scale from this drawing. 4 This drawing is to be read in conjunction with relevant consultant's and specialist's drawing. 5 This is a metric drawing. This drawing is the property of Arka design studio ltd. Copyright is reserved by them and the drawing is issued on the condition that it is not copied, reproduced, retained or disclosed to any unauthorised person either wholly or in part without the written consent of Arka design studio ltd . REV DATE DESCRIPTION INITIALS Client MR & MRS INGLIS Project 6A CAMSTRADDEN DRIVE EAST, BEARSDEN G61 4AH Description EXISTING ENTRANCE / SOUTH-EAST ELEVATION AND REAR / NORTH-WEST ELEVATION \_ \_ \_ \_ \_ \_ \_ \_ \_ \_ \_ \_ \_ Job No. 390/23 Drawing No. 103 Revision . <sub>Scale</sub> 1:100 @ A1 Date JAN 2024 Drawn CS ARKA Design Studio Itd Canal House 2 Speirs Wharf Glasgow | G4 9UG t : +44 (0)759 054 8623 e : info@arka.co w : www.arkadesignstudio.com w : www.arka.co